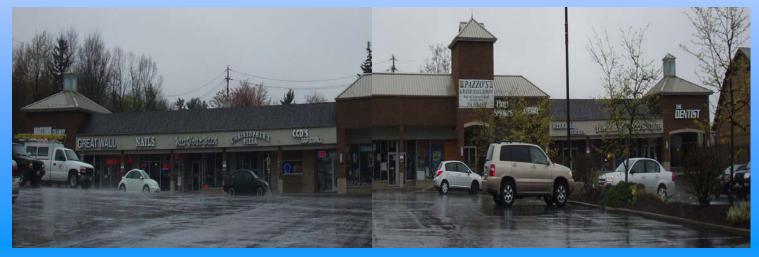

## FOR LEASE Tri City Center Parma, Ohio

## 1,240 - 9,950 square feet available

**Description:** 7880 Broadview Road located on the Northwest corner of Broadview and Sprague Roads.

**Co-Tenants:** Two Bucks Restaurant and Bar, Jet's Pizza, Holy Smokes, The Dentist, Legacy Dance, Neptune Society, Broadview Beverage, etc.

Nearby Tenants: Marc's, Giant Eagle, Acme, Big Lots, Dollar Tree, Pet Supplies Plus, etc.