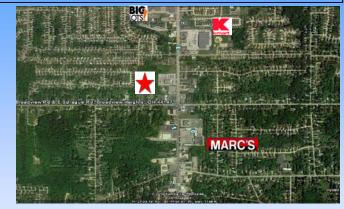

Nearby Tenants: Marc's, Giant Eagle, Acme, Big Lots, Dollar Tree, Pet Supplies Plus, etc.