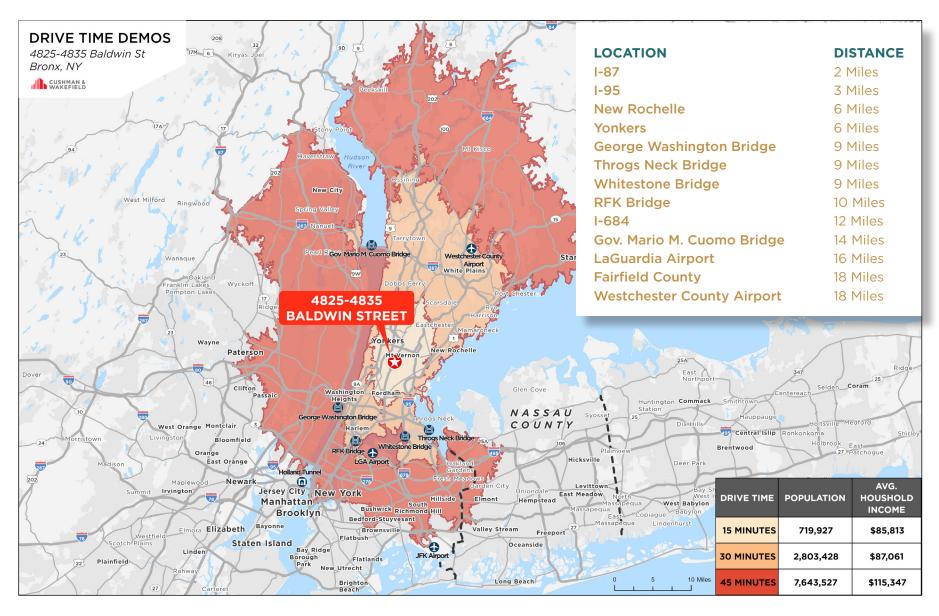

11,973 SF Warehouse with 26 Exterior Dock Doors and 3 Drive-in Doors
- 48,000 SF Available Immediately, Expandable up to 104,988 SF
- · Delivered Newly Paved, Fenced, and Lit
- 17'6" Clear Height
- Divisions Available
- Multiple Site Access Points
- BUILD-TO-SUIT Opportunity, Inquire for Plans
- Strategic Location with Proximity to NYC,
   Westchester and Fairfield Counties
- 2 miles to I-87, 3 Miles to I-95
- Suitable for Last Mile Delivery, Food / Beverage Distribution, Construction Supply, Fleet Storage, Electric Vehicle Charging, IOS, Reverse Logistics and more





# **SITE PLAN**



4825 BALDWIN STREET BRONX, NY

10.21.2021 H-A+D JOB NO: A21-2319 **REALTERM** 

# PROPOSED SITE PLAN / BUILDING EXPANSION\*

#### \*INQUIRE FOR ALTERNATIVE SCHEMATICS



## **DRIVE TIME & DEMOGRAPHICS**





#### **RICO MURTHA**

+1 212 390 1368 rico.murtha@cushwake.com

#### HELEN PAUL

+1 212 841 7575 helen.paul@cushwake.com

#### **SONNY SINGH**

+1 718 275 5478 sonny.singh@cushwake.com

#### **JOE HENTZE JR**

+1 718 512 2100 joe.hentze@cushwake.com

#### **GUS WEAVER**

+1 212 660 7771 gus.weaver@cushwake.com

Cushman & Wakefield Copyright 2024 No warranty or representation, express or implied, is made to the accuracy or completeness of the information contained herein, and same is submitted subject to errors, omissions, change of price, rental or other conditions, withdrawal without notice, and to any special listing conditions imposed by the property owner(s). As applicable, we make no representation as to the condition of the property (or properties) in question.