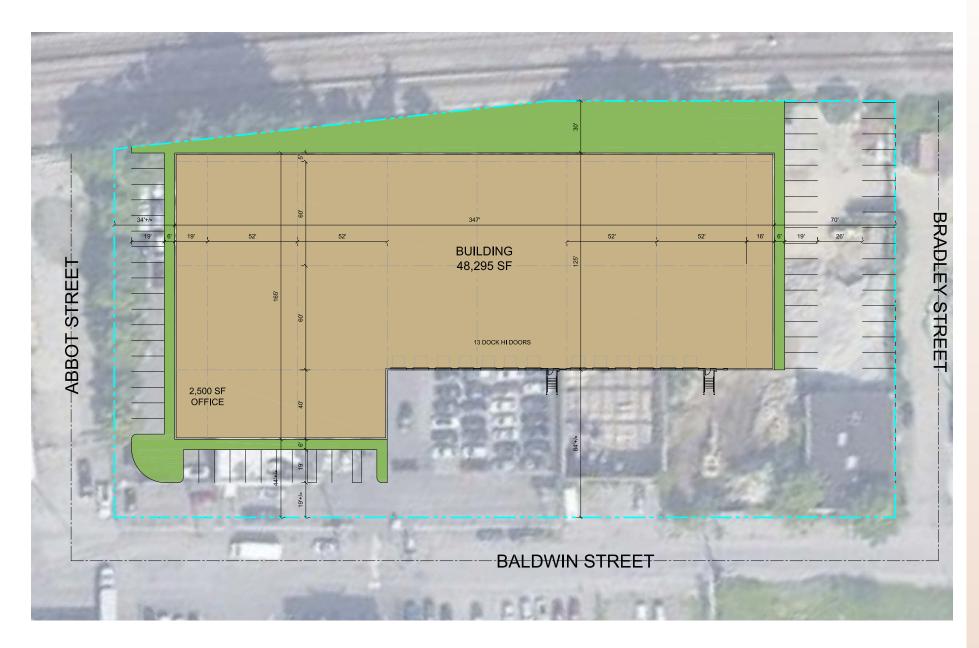

# **SITE PLAN**

4825 BALDWIN STREET BRONX, NY

10.21.2021 H-A+D JOB NO: A21-2319 **REALTERM** 

# PROPOSED SITE PLAN / BUILDING EXPANSION\*

#### \*INQUIRE FOR ALTERNATIVE SCHEMATICS