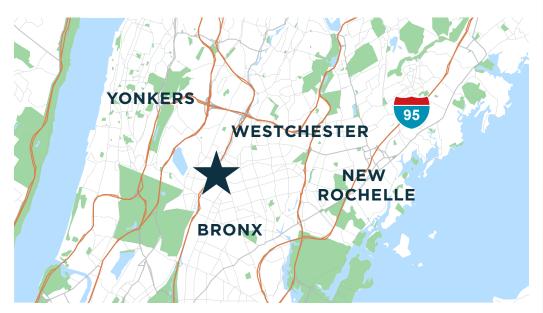

### **VERSATILE LOCATION AT THE CROSSROADS OF WESTCHESTER & NYC**

- 11,973 SF Warehouse with 26 Exterior Dock Doors and 3 Drive-in Doors
- 48,000 SF Available Immediately, Expandable up to 104,988 SF
- · Delivered Newly Paved, Fenced, and Lit
- 17'6" Clear Height
- Divisions Available
- Multiple Site Access Points
- BUILD-TO-SUIT Opportunity, Inquire for Plans
- Strategic Location with Proximity to NYC,
   Westchester and Fairfield Counties
- 2 miles to I-87, 3 Miles to I-95
- Suitable for Last Mile Delivery, Food / Beverage Distribution, Construction Supply, Fleet Storage, Electric Vehicle Charging, IOS, Reverse Logistics and more

## **DRIVE TIME & DEMOGRAPHICS**