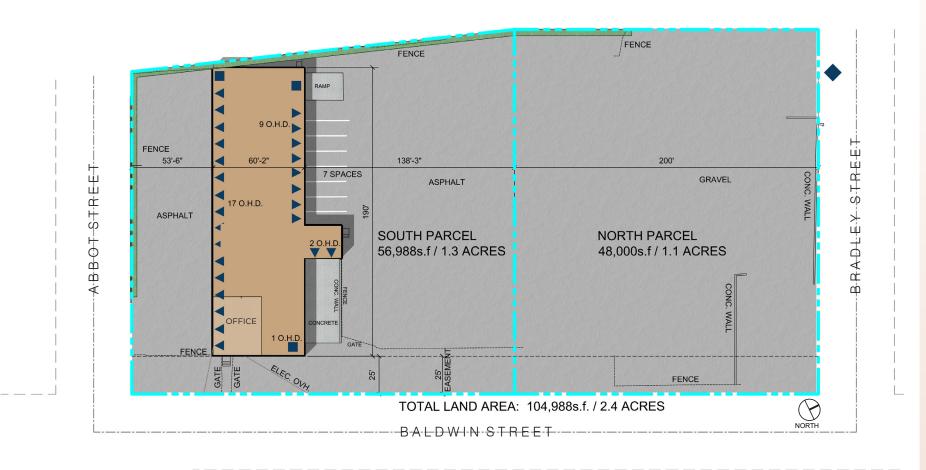

# **SITE PLAN**

4825 BALDWIN STREET BRONX, NY

10.21.2021 H-A+D JOB NO: A21-2319 **REALTERM** 

### **VERSATILE LOCATION AT THE CROSSROADS OF WESTCHESTER & NYC**

- 11,973 SF Warehouse with 26 Exterior Dock Doors and 3 Drive-in Doors
- 48,000 SF Available Immediately, Expandable up to 104,988 SF
- · Delivered Newly Paved, Fenced, and Lit
- 17'6" Clear Height
- Divisions Available
- Multiple Site Access Points
- BUILD-TO-SUIT Opportunity, Inquire for Plans
- Strategic Location with Proximity to NYC,
   Westchester and Fairfield Counties
- 2 miles to I-87, 3 Miles to I-95
- Suitable for Last Mile Delivery, Food / Beverage Distribution, Construction Supply, Fleet Storage, Electric Vehicle Charging, IOS, Reverse Logistics and more