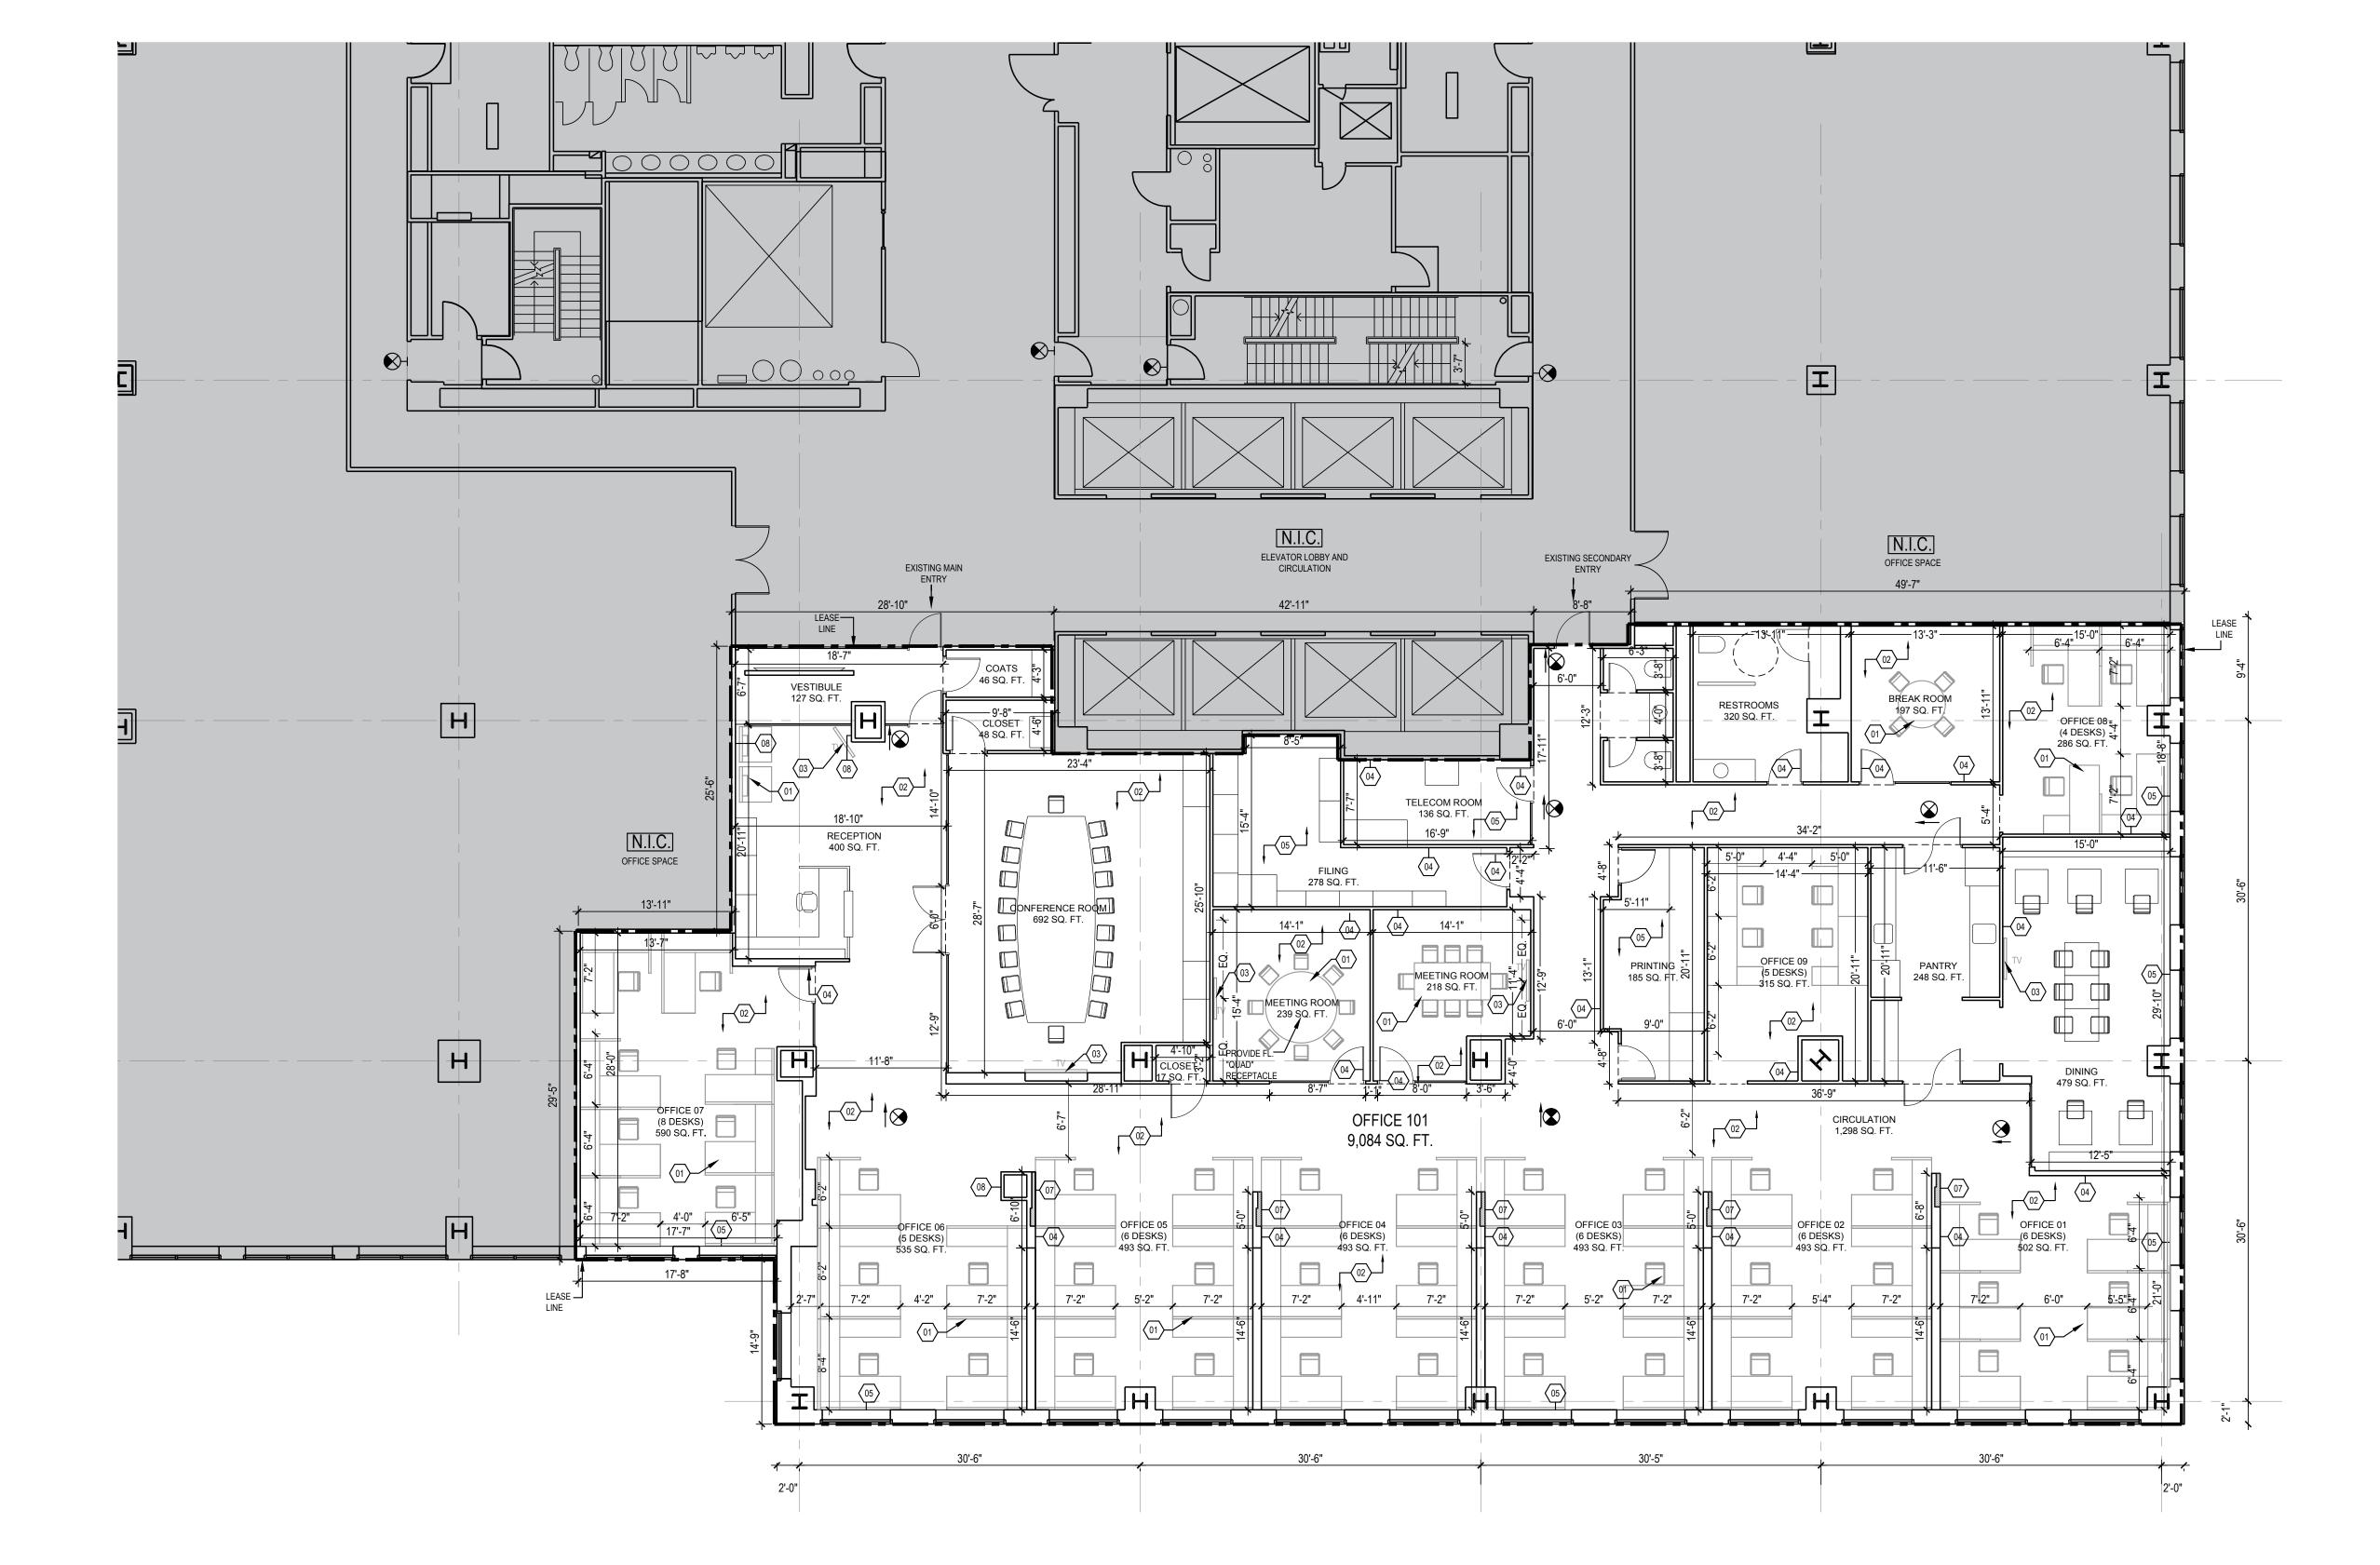

| LEGEND                                                                            | CONSTRUCTION KEYNOTES                                                                                                                                                                                                                                                                                                                                                                                                    |                                                                                                                                                                                    | DESK COUNT                                                                  |                                                       | PREVIOUS DESK SCHEDULE |                      | NEW DESK SCHEDULE     |                         |                      |                    |
|-----------------------------------------------------------------------------------|--------------------------------------------------------------------------------------------------------------------------------------------------------------------------------------------------------------------------------------------------------------------------------------------------------------------------------------------------------------------------------------------------------------------------|------------------------------------------------------------------------------------------------------------------------------------------------------------------------------------|-----------------------------------------------------------------------------|-------------------------------------------------------|------------------------|----------------------|-----------------------|-------------------------|----------------------|--------------------|
| NEW FURNITURE TO BE PROVIDED BY OTHERS  EXISTING WALL TO REMAIN  NEW WALL  N.I.C. | 01 NEW FURNITURE TO BE PROVIDED AND COORDINATED BY OTHERS  02 NEW CARPET TILE FL-1 TO BE INSTALLED WHERE OLD CARPET WAS REMOVED (SEE FINISH PLAN A-400)  TV SCREEN TO BE INSTALLED. PROVIDE SUPPORT AND WIRING AS REQUIRED. LOCATION AND SUPPORT SYSTEM TO BE COORDINATED WITH AV TEAM  04 ALL EXPOSED PAINTED SURFACES TO BE RE-PAINTED WITH P-1: DRYWALL, WHITE WOOD DOORS, AND WOOD BASEBOARD (SEE FINISH PLAN A-400) | FUR OUT EXISTING WALL TO MATCH ADJACENT AT LOCATION OF FORMER DOOR NICHE. PAINT P-1.  PATCH, REPAIR, & PAINT TO MATCH ADJACENT SURFACES.  REPAIR & REPLACE WITH TO MATCH EXISTING. | OFFICE 01: OFFICE 02: OFFICE 03: OFFICE 04: OFFICE 05: OFFICE 06: OFFICE 07 | 06 DESKS 06 DESKS 06 DESKS 06 DESKS 06 DESKS 05 DESKS | LARGE DESK 16 UNITS    | MEDIUM DESK 18 UNITS | SMALL DESK 22 UNITS   | LARGE DESK 20 UNITS     | MEDIUM DESK 25 UNITS | LARGE DESK 7 UNITS |
| GENERAL NOTE:                                                                     | EXISTING VINYL FLOORING AND BASEBOARD TO BE CLEANED (SEE FINISH PLAN A-400)                                                                                                                                                                                                                                                                                                                                              |                                                                                                                                                                                    | OFFICE 08<br>OFFICE 09                                                      | 04 DESKS<br>04 DESKS                                  | 8'-2"                  | 5-8"                 | 7'-2"                 | 7-2"   6-2"             |                      |                    |
| ALL DIMENSIONS ARE APPROXIMATE AND ARE TO BE VERIFIED IN FIELD                    | NO LIGHTING, MECHANICAL, OR FIRE SUPPRESSION WORK REQUIRED.                                                                                                                                                                                                                                                                                                                                                              |                                                                                                                                                                                    | TOTAL OFFICE DESKS:                                                         | 51 DESKS                                              | NOTE: DESK COUNT A     | ND DIMENSIONS ARE A  | PPROXIMATE AND WILL E | BE COORDINATED AND PROV | VIDED BY OTHERS      |                    |

03.09.2017 ISSUED FOR LANDLORD REVIEW NO. DATE REVISION

NEW YORK, NY 10003 T 212.457.4077 S9ARCHITECTURE.COM

Owner: **ROUSE PROPERTIES** 1114 6TH AVENUE #2800 NEW YORK, NY 10036, 212-608-5108

Furniture Dealer: **EVENSONBEST** 641 AVENUE OF THE AMERICAS #600 NEW YORK, NY 10011, 212-549-8000

Engineer Consultant: 1001 6TH AVENUE #9, NEW YORK, NY 10017, 212-695-1000

Information Technology and Services Consultant: 55 BROAD STREET 18TH STREET NEW YORK, NY 10004, 212-465-9002

PROJECT TITLE:

ROUSE PROPERTIES OFFICE SPACE

200 VESEY STREET NEW YORK, NY 10080

PROJECT NO.: 66192.00 DOB NO.: XXXXX

DRAWING TITLE:

CONSTRUCTION PLAN

SCALE: 1/8"=1'

PAGE: 07 OF 08

DOB BSCAN STICKER

DRAFT

SEAL

NOT FOR CONSTRUCTION ISSUED FOR PRICING ONLY

CHECKED BY: SP

© 2017 All Rights Reserved. S9 Architecture and Engineering, PC

| LEGEND                                                         | FINISH FLOOR KEYNOTES AND LEGEND                                                                                           | WALL FINISH KEYONOTES AND LEGEND                                                                                                                                                                                    | CEILING FINISH KEYONOTES AND LEGEND                                                                                                                            |
|----------------------------------------------------------------|----------------------------------------------------------------------------------------------------------------------------|---------------------------------------------------------------------------------------------------------------------------------------------------------------------------------------------------------------------|----------------------------------------------------------------------------------------------------------------------------------------------------------------|
| EXISTING WALL TO REMAIN                                        | <u>FLOOR</u>                                                                                                               | WALL                                                                                                                                                                                                                | CEILING                                                                                                                                                        |
| N.I.C.                                                         | NEW CARPET TILE FL-1 TO BE INSTALLED (AROUND 6,700 SQ.FT.)  EXISTING VINYL TILE (AROUND 650 SQ. FT.)  TO BE CLEANED        | RE-PAINT (P-1) EVERY SURFACE OF DRYWALL, WOOD DOOR AND WOOD BASEBOARD THAT CURRENTLY HAS AN EXPOSED PAINT FINISH. (EXCLUDE WALLS WITH WALLPAPER COVERING, NATURAL WOOD FINISH DOORS AND CLOSETS, METAL DOORS, ETC.) | SUBSTITUTE ACOUSTICAL CEILING TILES (CL-1) WHEN EXISTING TILES ARE DAMAGED OR DIRTY (DIRT IS ACCUMULATED IN THE TILES AROUND AIR DIFFUSERS)                    |
| GENERAL NOTE:                                                  | EXISTING WOOD FLOOR (AROUND 650 SQ. FT.) NO ACTION REQUIRED  EXISTING MARBLE FLOOR (AROUND 400 SQ. FT.) NO ACTION REQUIRED | CLEAN VINYL BASEBOARD IN THE INDOOR SIDE OF ENCLOSURE WALL. (SAME PRODUCT AND PROCESS TO BE USED FOR THE VINYL FLOORING CLEANING)                                                                                   | OTHER CEILING MATERIALS DO NOT REQUIRE ANY ACTION, UNLESS ANY DAMAGE IS FOUND OR PRODUCED DURING CONSTRUCTION. IN THAT CASE, REPAIR AND MATCH EXISTING FINISH. |
| ALL DIMENSIONS ARE APPROXIMATE AND ARE TO BE VERIFIED IN FIELD | FL-1 INTERFACE SCANDINAVIAN, STYLE #303100, COLOR BERGEN, 50CMX50CM                                                        | P-1  BENJAMIN MOORE - SUPER WHITE OC-152 FLAT FINISH  OR SIMILAR TO MATCH EXISTING                                                                                                                                  | CL-1 ACOUSTICAL CEILING TILE: ARMSTRONG OPTIMA VECTOR HUMIGUARD PLUS WHITE, 24"x24"x7/8"" (TO MATCH EXISTING)                                                  |