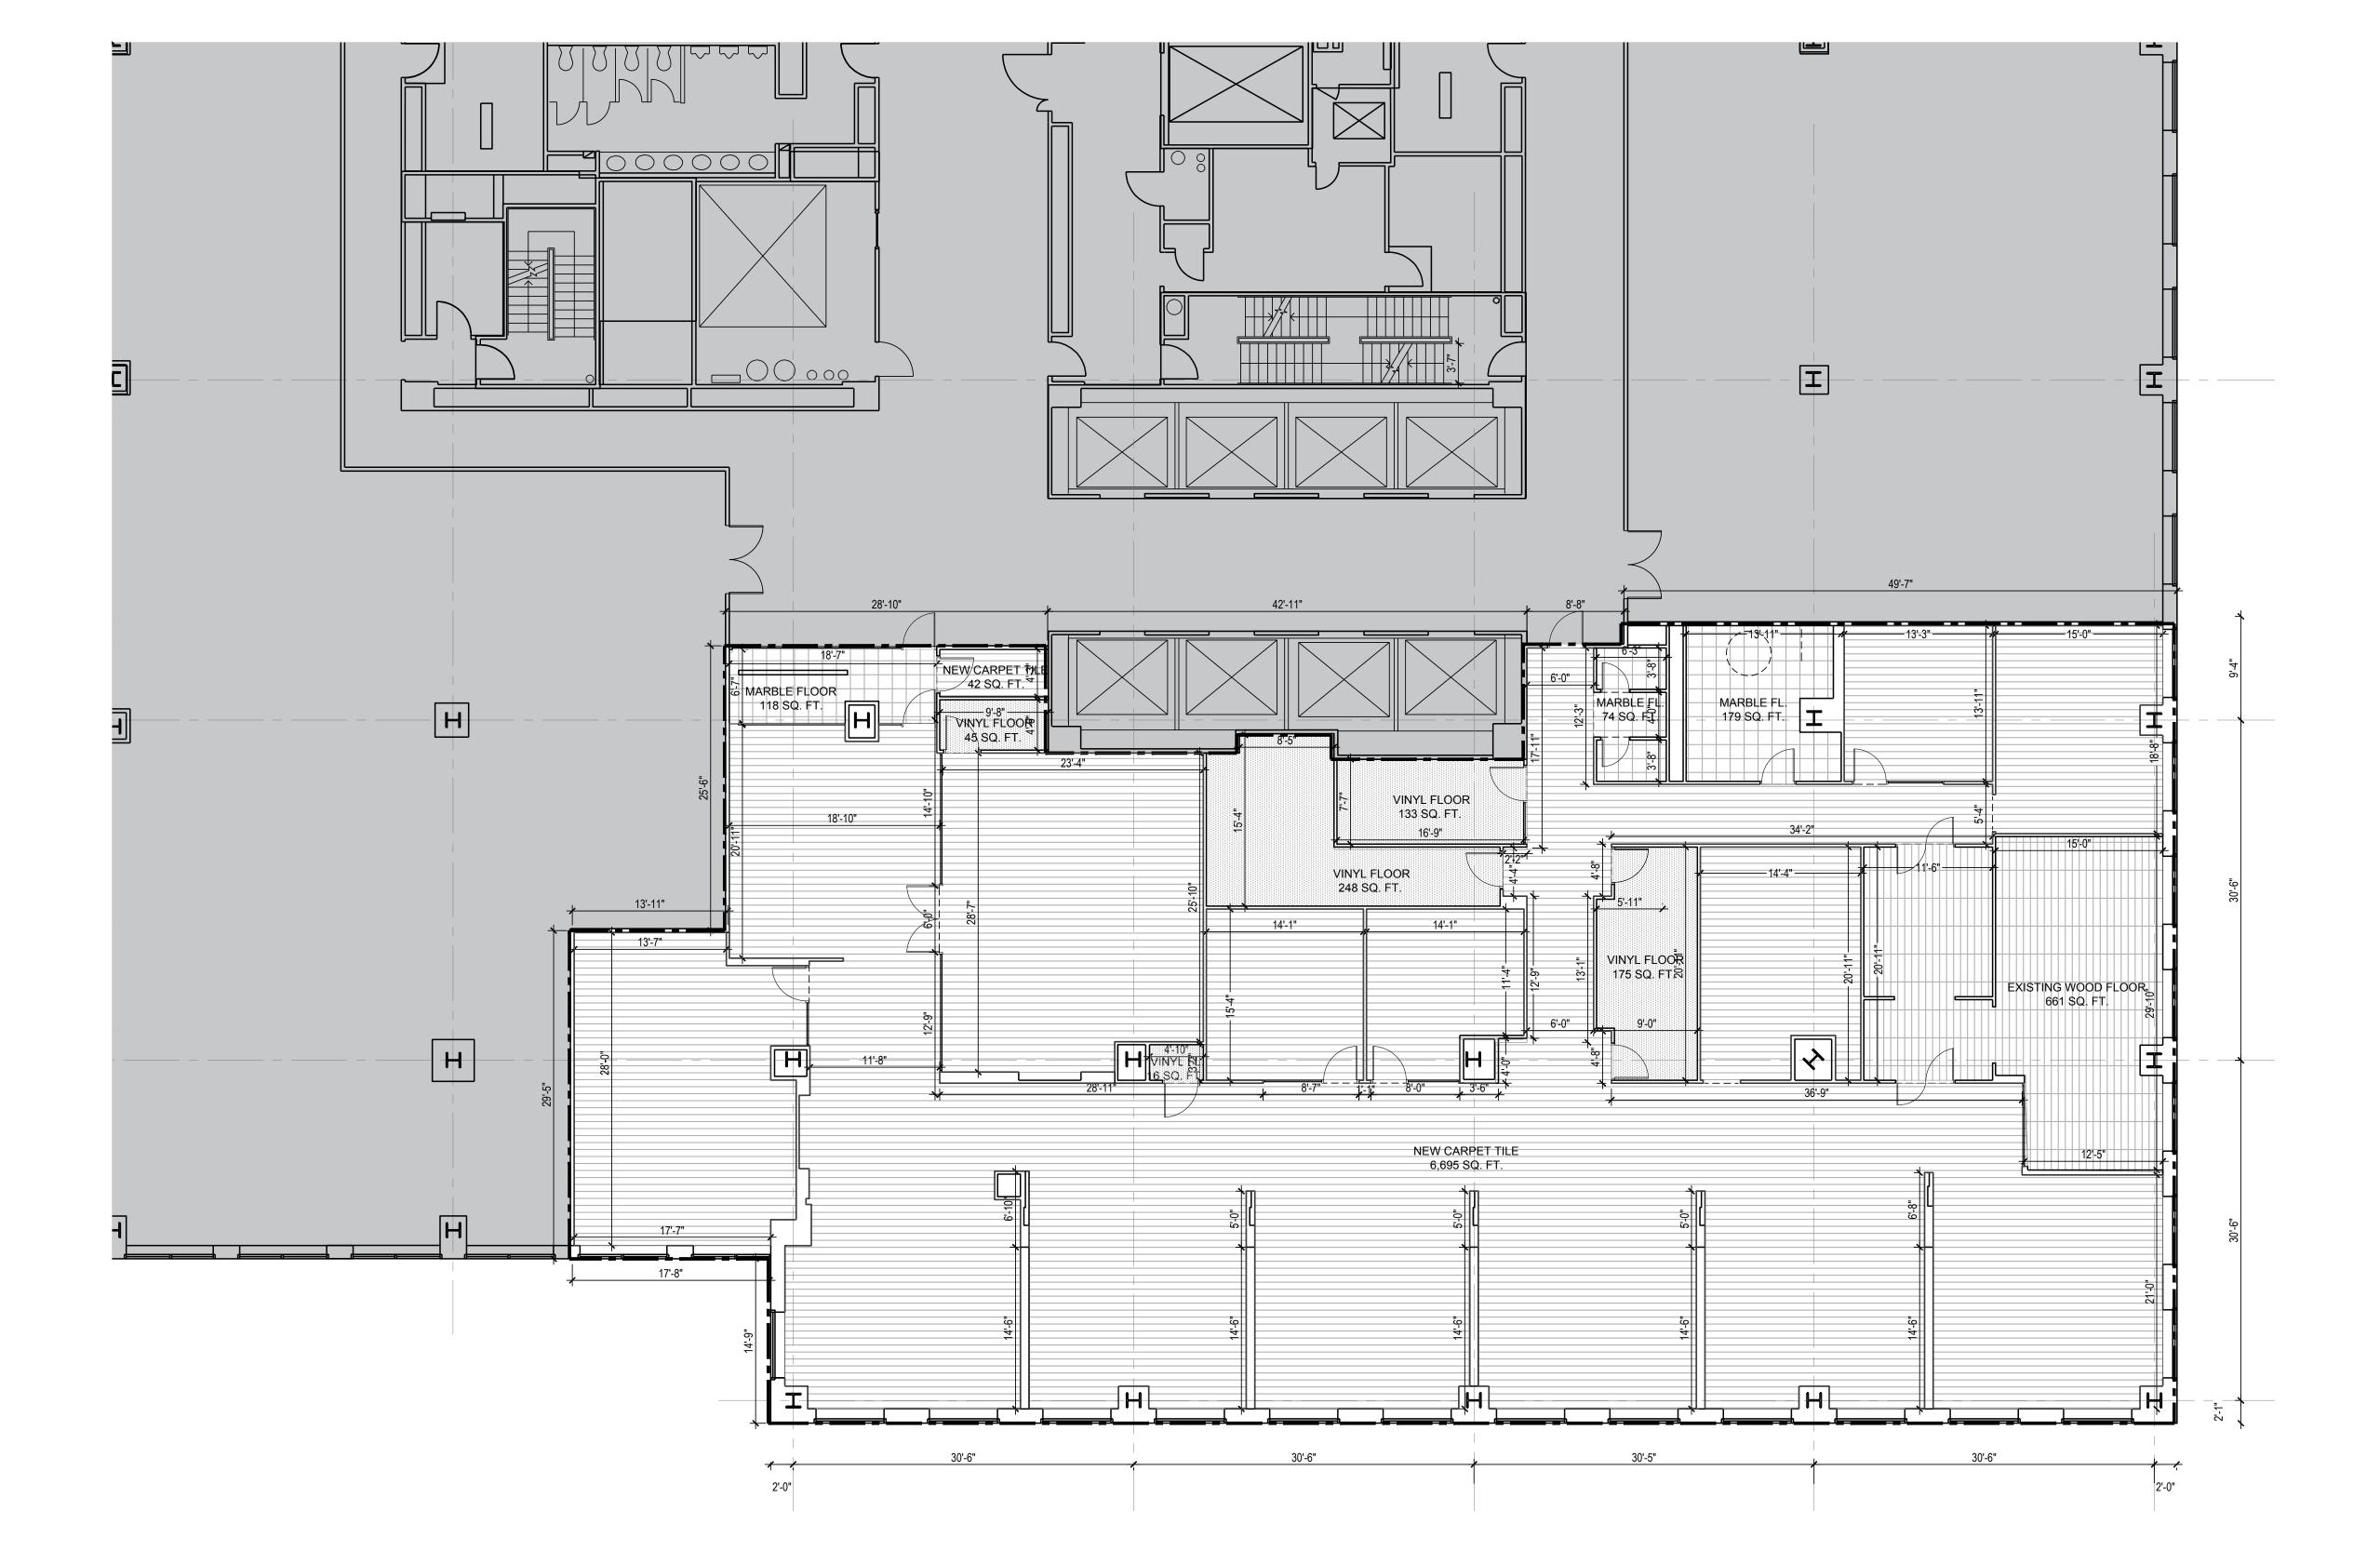

SEAL

NOT FOR CONSTRUCTION ISSUED FOR PRICING ONLY

CHECKED BY: SP

© 2017 All Rights Reserved. S9 Architecture and Engineering, PC

| LEGEND                                                         | FINISH FLOOR KEYNOTES AND LEGEND                                                                                           | WALL FINISH KEYONOTES AND LEGEND                                                                                                                                                                                    | CEILING FINISH KEYONOTES AND LEGEND                                                                                                                            |
|----------------------------------------------------------------|----------------------------------------------------------------------------------------------------------------------------|---------------------------------------------------------------------------------------------------------------------------------------------------------------------------------------------------------------------|----------------------------------------------------------------------------------------------------------------------------------------------------------------|
| EXISTING WALL TO REMAIN                                        | <u>FLOOR</u>                                                                                                               | WALL                                                                                                                                                                                                                | CEILING                                                                                                                                                        |
| N.I.C.                                                         | NEW CARPET TILE FL-1 TO BE INSTALLED (AROUND 6,700 SQ.FT.)  EXISTING VINYL TILE (AROUND 650 SQ. FT.)  TO BE CLEANED        | RE-PAINT (P-1) EVERY SURFACE OF DRYWALL, WOOD DOOR AND WOOD BASEBOARD THAT CURRENTLY HAS AN EXPOSED PAINT FINISH. (EXCLUDE WALLS WITH WALLPAPER COVERING, NATURAL WOOD FINISH DOORS AND CLOSETS, METAL DOORS, ETC.) | SUBSTITUTE ACOUSTICAL CEILING TILES (CL-1) WHEN EXISTING TILES ARE DAMAGED OR DIRTY (DIRT IS ACCUMULATED IN THE TILES AROUND AIR DIFFUSERS)                    |
| GENERAL NOTE:                                                  | EXISTING WOOD FLOOR (AROUND 650 SQ. FT.) NO ACTION REQUIRED  EXISTING MARBLE FLOOR (AROUND 400 SQ. FT.) NO ACTION REQUIRED | CLEAN VINYL BASEBOARD IN THE INDOOR SIDE OF ENCLOSURE WALL. (SAME PRODUCT AND PROCESS TO BE USED FOR THE VINYL FLOORING CLEANING)                                                                                   | OTHER CEILING MATERIALS DO NOT REQUIRE ANY ACTION, UNLESS ANY DAMAGE IS FOUND OR PRODUCED DURING CONSTRUCTION. IN THAT CASE, REPAIR AND MATCH EXISTING FINISH. |
| ALL DIMENSIONS ARE APPROXIMATE AND ARE TO BE VERIFIED IN FIELD | FL-1 INTERFACE SCANDINAVIAN, STYLE #303100, COLOR BERGEN, 50CMX50CM                                                        | P-1  BENJAMIN MOORE - SUPER WHITE OC-152 FLAT FINISH  OR SIMILAR TO MATCH EXISTING                                                                                                                                  | CL-1 ACOUSTICAL CEILING TILE: ARMSTRONG OPTIMA VECTOR HUMIGUARD PLUS WHITE, 24"x24"x7/8"" (TO MATCH EXISTING)                                                  |

03.09.2017 ISSUED FOR LANDLORD REVIEW NO. DATE REVISION

NEW YORK, NY 10003 T 212.457.4077 S9ARCHITECTURE.COM

Owner: ROUSE PROPERTIES 1114 6TH AVENUE #2800 NEW YORK, NY 10036, 212-608-5108

Furniture Dealer: **EVENSONBEST** 641 AVENUE OF THE AMERICAS #600 NEW YORK, NY 10011, 212-549-8000

Engineer Consultant: LILKER 1001 6TH AVENUE #9, NEW YORK, NY 10017, 212-695-1000

Information Technology and Services Consultant: 55 BROAD STREET 18TH STREET NEW YORK, NY 10004, 212-465-9002

PROJECT TITLE:

ROUSE PROPERTIES OFFICE SPACE

200 VESEY STREET NEW YORK, NY 10080

PROJECT NO.: 66192.00 DOB NO.: XXXXX

DRAWING TITLE:

FINISH FLOOR PLAN

SCALE: 1/8"=1'

PAGE: 08 OF 08

DOB BSCAN STICKER

DRAFT

SEAL

NOT FOR CONSTRUCTION ISSUED FOR PRICING ONLY

CHECKED BY: SP

© 2017 All Rights Reserved. S9 Architecture and Engineering, PC