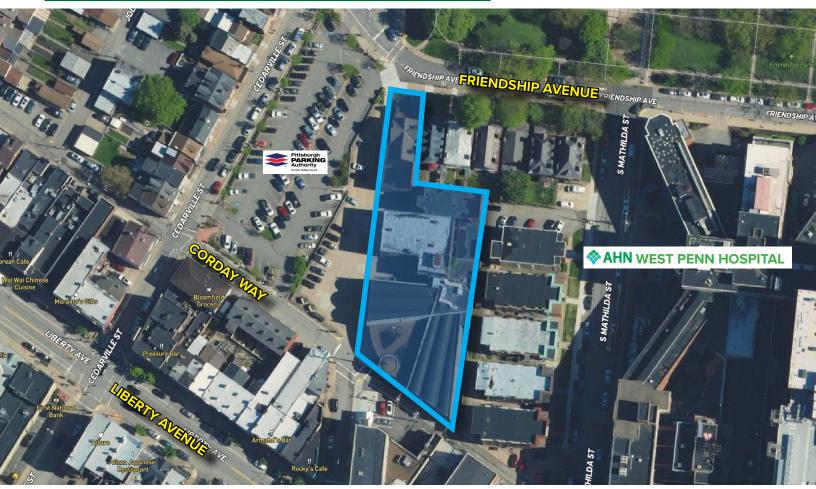

# BLOOMFIELD REDEVELOPMENT OPPORTUNITY

321 EDMOND STREET / 4736 FRIENDSHIP AVE., PITTSBURGH, PA 15224

### SITE FEATURES:

- Redevelopment Opportunity
- ± 30,045 SF / .69 Acre Lot For Sale
- Structure: 54,300 Total GSF
  Church: 28,800 ± SF
  School: 21,100 ± SF

Convent: 4,400 ± SF

- Asking Price: \$3,500,000
- Located in the heart of Bloomfield
- 8th Ward City of Pittsburgh
- Zoned RM-M