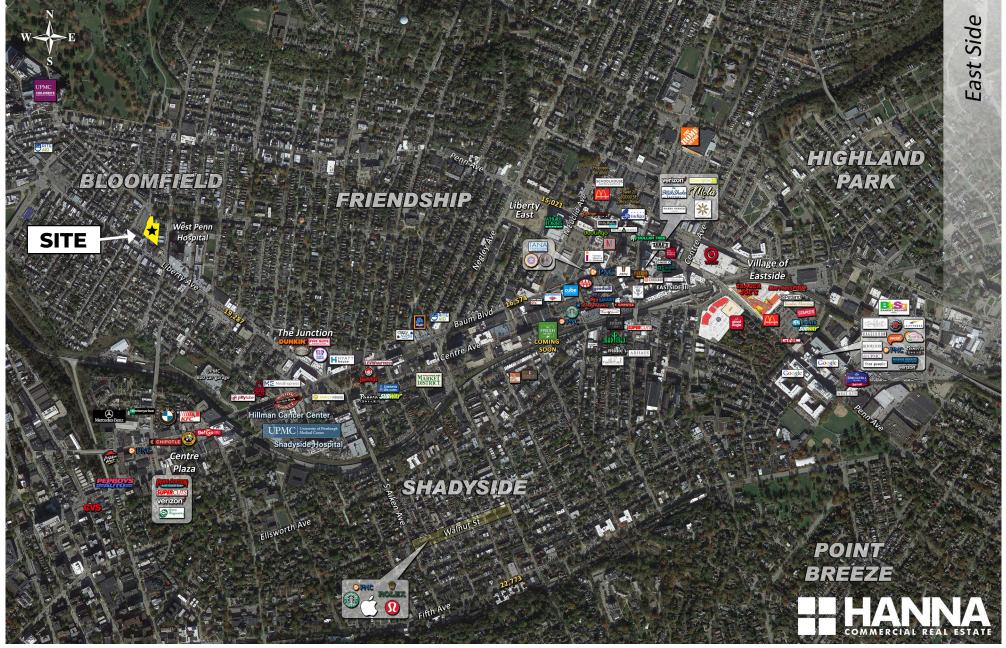

### BLOOMFIELD REDEVELOPMENT FOR SALE

#### 321 EDMOND STREET / 4736 FRIENDSHIP AVE., PGH, PA 15224

All information furnished regarding property for sale, rental or financing is from sources deemed reliable. No representation is made as to the accuracy thereof, and it is submitted subject to errors, omissions, change of price, rental, or other conditions, prior sale lease, financing or withdrawal without notice. Hanna Commercial Real Estate will make no representation, and assume no obligation, regarding the presence or absence of toxic or hazardous waste or substances or other undesirable material on or about the property.