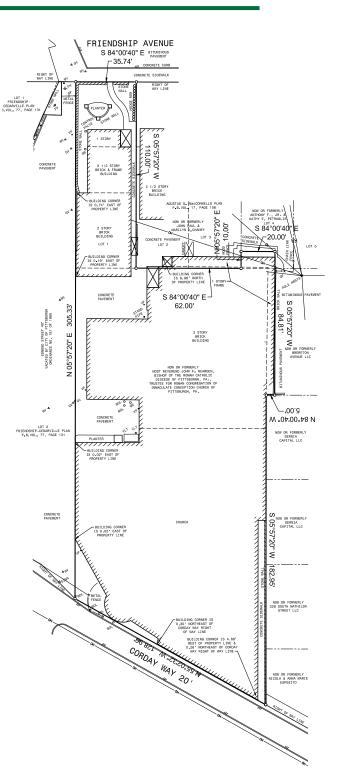

### SITE FEATURES:

- Redevelopment Opportunity
- ± 30,045 SF / .69 Acre Lot For Sale
- Structure: 54,300 Total GSF
  Church: 28,800 ± SF
  School: 21,100 ± SF

Convent: 4,400 ± SF

- Asking Price: \$3,500,000
- Located in the heart of Bloomfield
- 8th Ward City of Pittsburgh
- Zoned RM-M

## BLOOMFIELD REDEVELOPMENT OPPORTUNITY

321 EDMOND STREET / 4736 FRIENDSHIP AVE., PITTSBURGH, PA 15224