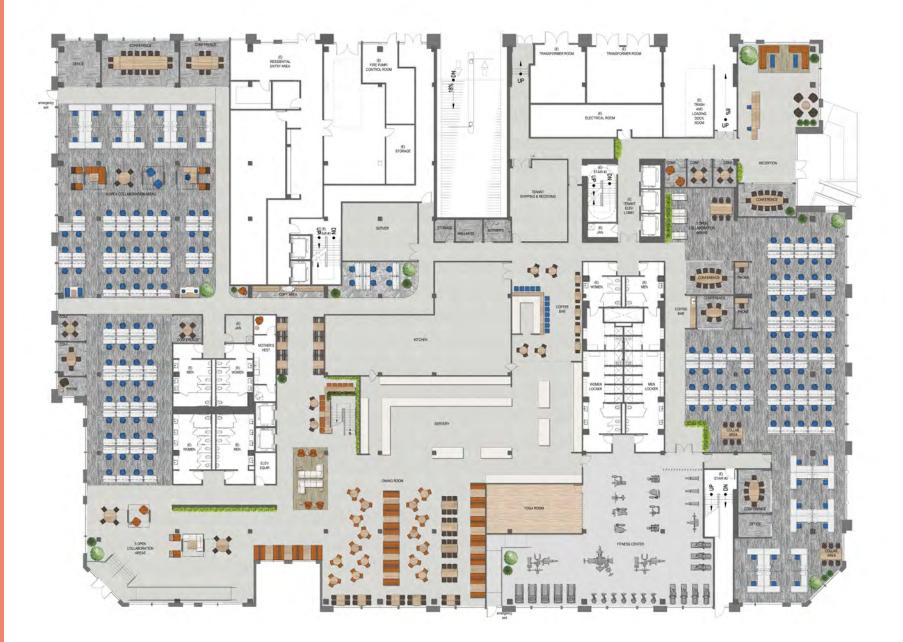

PARKING LARGE EXTERIOR ROOF DECKS 4<sup>TH</sup> / 5<sup>TH</sup> FLOOR OFFICE AMENITY AREA EBC WITH COVERED EXTERIOR ROOF DECK JUST 2 ½ SHORT BLOCKS TO CALTRAIN CONVENIENT ACCESS TO 101





# 21

**BUILDING HIGHLIGHTS** 

111 APARTMENTS
SEPARATE LOBBY ENTRANCE & ELEVATORS
354 SECURE OFFICE PARKING STALLS
56 SECURE APARTMENTS STALLS
LEED SILVER EQUIVALENT

# **LOCATION** DETAILS





VIBRANT DOWNTOWN SAN MATEO LOCATION



# 83 BIKE SCORE





# 99 WALK SCORE

**CALTRAIN STATION** 2 BLOCKS | 3 MINUTES

**SFO AIRPORT** 5.9 MILES | 7 MINUTES **SJC AIRPORT** 27.5 MILES | 28 MINUTES

**SF VIA 101** 19.1 MILES | 23 MINUTES

**SJ VIA 101** 30.5 MILES | 34 MINUTES

**SF VIA CALTAIN** 29 MINUTES **SJ VIA CALTRAIN** 45 MINUTES



# FLOORPLANS

### **FIRST LEVEL** MARKETING FLOORPLAN

±48,682 RSF



### SECOND LEVEL MARKETING FLOORPLAN

#### ±63,616 RSF



### THIRD LEVEL MARKETING FLOORPLAN

±62,622 RSF



### FOURTH LEVEL MARKETING FLOORPLAN

#### ±14,081 RSF



[21]

### **FIFTH LEVEL** MARKETING FLOORPLAN

#### ±7,211 RSF





#### **INTERIOR GALLERY**



### **AMENITIES** MAP



### 

#### 1 AMICI'S EAST COAST PIZZERIA

- 2 ANTOINE'S COOKIE SHOP
- **3** Avenida Restaurant
- 4 BASKIN ROBBINS
- 5 BAY WATCH
- 6 CENTRAL PARK BISTRO
- 7 CURRY UP NOW
- 8 DASH JAPANESE TAPAS AND SUSHI
- 9 FOREIGNER
- 10 HIRONORI CRAFT RAMEN
- 11 HUMMUS MEDITERRANEAN KITCHEN
- 12 JAMBA JUICE
- 13 JEFFREY'S HAMBURGERS
- 14 MEET FRESH
- 15 MOUNTAIN MIKE'S PIZZA
- 16 NEW THAI ELEPHANT
- 17 NOAH'S BAGELS
- 18 NOODLE & THINKS
- 19 North Beach Pizza
- 20 Noshery Food Hall
- 21 PACIFIC CATCH
- 22 PANCHO VILLA