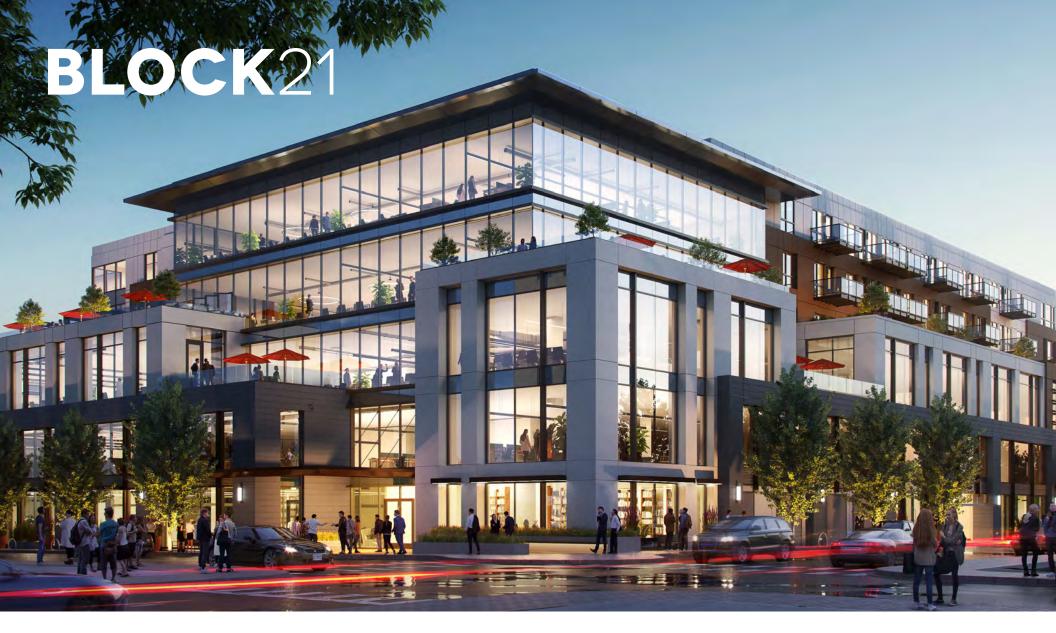

# BLOCK21

198,572 RSF OF OFFICE SPACE DOWNTOWN SAN MATEO

#### CLASS A+ OFFICE SPACE THOUGHTFULLY ACCOMPANIED BY RETAIL AMENITIES & LUXURY APARTMENT SUITES

Encompassing an entire city block in the San Mateo Central district, B21 offers one of the Bay Area's premier opportunities to instantly accumulate ultimate scale and landmark your business in a thriving downtown core. Surround yourself with newly completed and planned office developments home to world renowned tech, financial services and bio-tech tenants.