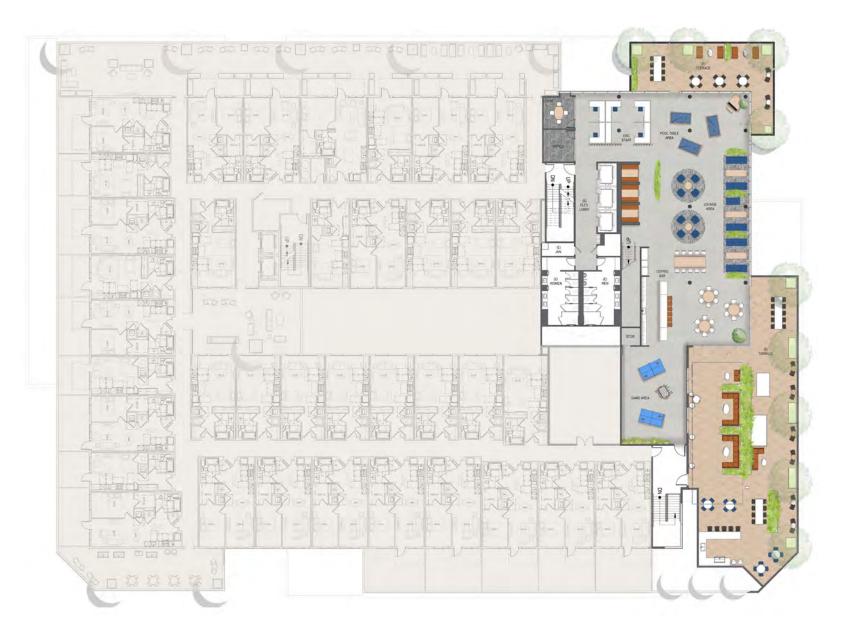

NIENT ACCESS TO 101





# 21

**BUILDING HIGHLIGHTS** 

111 APARTMENTS
SEPARATE LOBBY ENTRANCE & ELEVATORS
354 SECURE OFFICE PARKING STALLS
56 SECURE APARTMENTS STALLS
LEED SILVER EQUIVALENT

# **LOCATION** DETAILS





VIBRANT DOWNTOWN SAN MATEO LOCATION



# 83 BIKE SCORE





# 99 WALK SCORE

**CALTRAIN STATION** 2 BLOCKS | 3 MINUTES

**SFO AIRPORT** 5.9 MILES | 7 MINUTES **SJC AIRPORT** 27.5 MILES | 28 MINUTES

**SF VIA 101** 19.1 MILES | 23 MINUTES

**SJ VIA 101** 30.5 MILES | 34 MINUTES

**SF VIA CALTAIN** 29 MINUTES **SJ VIA CALTRAIN** 45 MINUTES



# FLOORPLANS

### **FIRST LEVEL** MARKETING FLOORPLAN

±48,682 RSF



### SECOND LEVEL MARKETING FLOORPLAN

#### ±63,616 RSF



### THIRD LEVEL MARKETING FLOORPLAN

±62,622 RSF



### FOURTH LEVEL MARKETING FLOORPLAN

#### ±14,081 RSF



[21]

### **FIFTH LEVEL** MARKETING FLOORPLAN

#### ±7,211 RSF





#### **INTERIOR GALLERY**



### **AMENITIES** MAP



### 

#### 1 AMICI'S EAST COAST PIZZERIA

- 2 ANTOINE'S COOKIE SHOP
- **3** Avenida Restaurant
- 4 BASKIN ROBBINS
- 5 BAY WATCH
- 6 CENTRAL PARK BISTRO
- 7 CURRY UP NOW
- 8 DASH JAPANESE TAPAS AND SUSHI
- 9 FOREIGNER
- 10 HIRONORI CRAFT RAMEN
- 11 HUMMUS MEDITERRANEAN KITCHEN
- 12 JAMBA JUICE
- 13 JEFFREY'S HAMBURGERS
- 14 MEET FRESH
- 15 MOUNTAIN MIKE'S PIZZA
- 16 NEW THAI ELEPHANT
- 17 NOAH'S BAGELS
- 18 NOODLE & THINKS
- 19 North Beach Pizza
- 20 Noshery Food Hall
- 21 PACIFIC CATCH
- 22 PANCHO VILLA TAQUERIA
- 23 PAUSA BAR AND COOKERY
- 24 PIZZA MY HEART
- 25 PORTERHOUSE
- 26 SAJJ MEDITERRANEAN
- 27 SAPORE EXPRESS
- 28 SOUTHERN SPICE INDIAN KITCHEN
- 29 SWEETGREEN