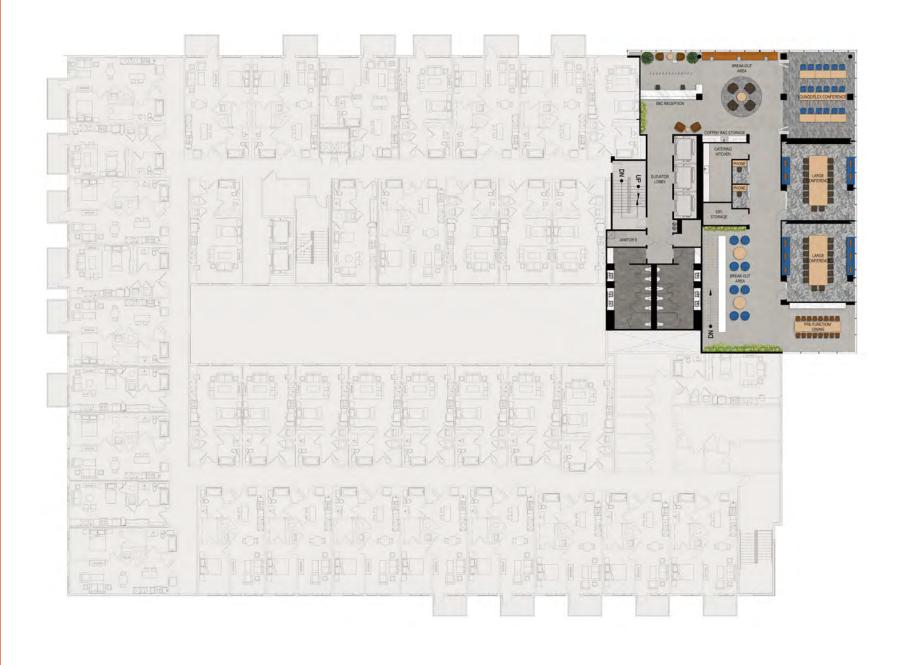

MENTS
SEPARATE LOBBY ENTRANCE & ELEVATORS
354 SECURE OFFICE PARKING STALLS
56 SECURE APARTMENTS STALLS
LEED SILVER EQUIVALENT

# **LOCATION** DETAILS





VIBRANT DOWNTOWN SAN MATEO LOCATION



# 83 BIKE SCORE





# 99 WALK SCORE

**CALTRAIN STATION** 2 BLOCKS | 3 MINUTES

**SFO AIRPORT** 5.9 MILES | 7 MINUTES **SJC AIRPORT** 27.5 MILES | 28 MINUTES

**SF VIA 101** 19.1 MILES | 23 MINUTES

**SJ VIA 101** 30.5 MILES | 34 MINUTES

**SF VIA CALTAIN** 29 MINUTES **SJ VIA CALTRAIN** 45 MINUTES



# FLOORPLANS

### **FIRST LEVEL** MARKETING FLOORPLAN

±48,682 RSF



### SECOND LEVEL MARKETING FLOORPLAN

#### ±63,616 RSF



### THIRD LEVEL MARKETING FLOORPLAN

±62,622 RSF



### FOURTH LEVEL MARKETING FLOORPLAN

#### ±14,081 RSF



[21]

### **FIFTH LEVEL** MARKETING FLOORPLAN

#### ±7,211 RSF





#### **INTERIOR GALLERY**



### **AMENITIES** MAP



### 

#### 1 AMICI'S EAST COAST PIZZERIA

- 2 ANTOINE'S COOKIE SHOP
- **3** Avenida Restaurant
- 4 BASKIN ROBBINS
- 5 BAY WATCH
- 6 CENTRAL PARK BISTRO
- 7 CURRY UP NOW
- 8 DASH JAPANESE TAPAS AND SUSHI
- 9 FOREIGNER
- 10 HIRONORI CRAFT RAMEN
- 11 HUMMUS MEDITERRANEAN KITCHEN
- 12 JAMBA JUICE
- 13 JEFFREY'S HAMBURGERS
- 14 MEET FRESH
- 15 MOUNTAIN MIKE'S PIZZA
- 16 NEW THAI ELEPHANT
- 17 NOAH'S BAGELS
- 18 NOODLE & THINKS
- 19 North Beach Pizza
- 20 Noshery Food Hall
- 21 PACIFIC CATCH
- 22 PANCHO VILLA TAQUERIA
- 23 PAUSA BAR AND COOKERY
- 24 PIZZA MY HEART
- 25 PORTERHOUSE
- 26 SAJJ MEDITERRANEAN
- 27 SAPORE EXPRESS
- 28 SOUTHERN SPICE INDIAN KITCHEN
- 29 SWEETGREENS
- 30 TAISHOKEN RAMEN
- 31 TAQUERIA LA CUMBRE
- 32 THE BARREL BIS