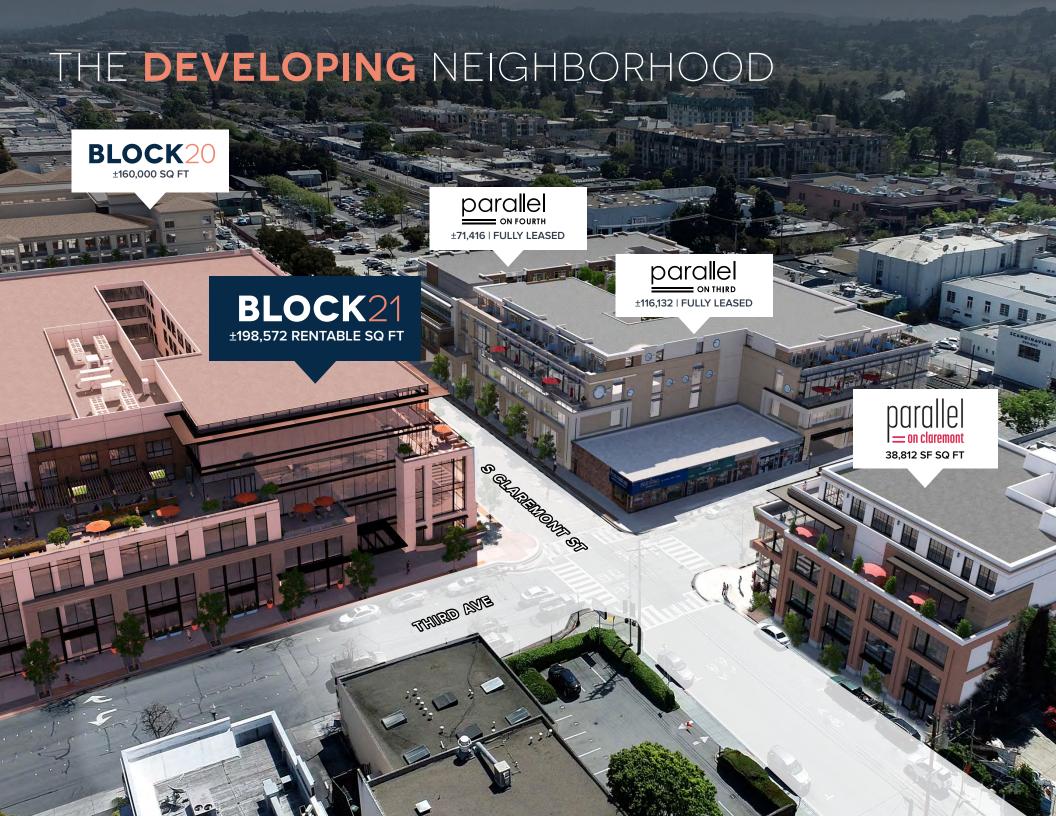

#### CLASS A+ OFFICE SPACE THOUGHTFULLY ACCOMPANIED BY RETAIL AMENITIES & LUXURY APARTMENT SUITES

Encompassing an entire city block in the San Mateo Central district, B21 offers one of the Bay Area's premier opportunities to instantly accumulate ultimate scale and landmark your business in a thriving downtown core. Surround yourself with newly completed and planned office developments home to world renowned tech, financial services and bio-tech tenants.