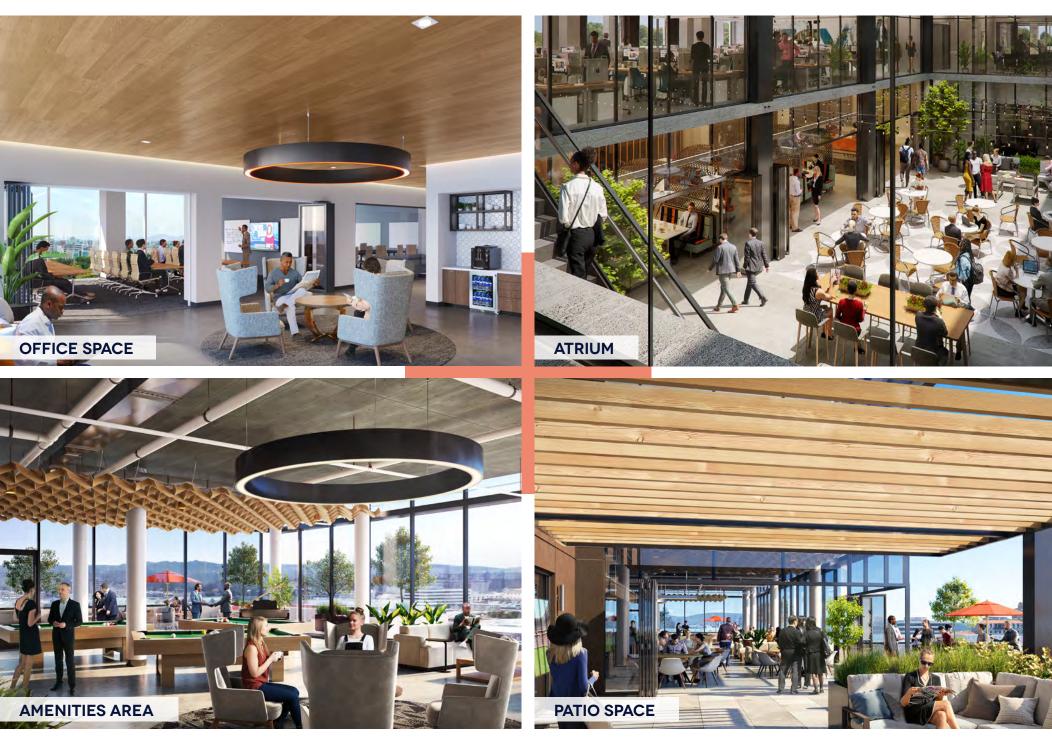

#### **BUILDING HIGHLIGHTS**

CONCRETE CONSTRUCTION UP TO 12' CEILINGS 13'8" CLEAR 2 LEVELS OF UNDERGROUND PARKING LARGE EXTERIOR ROOF DECKS 4<sup>TH</sup> / 5<sup>TH</sup> FLOOR OFFICE AMENITY AREA EBC WITH COVERED EXTERIOR ROOF DECK JUST 2 ½ SHORT BLOCKS TO CALTRAIN CONVENIENT ACCESS TO 101

#### **INTERIOR GALLERY**