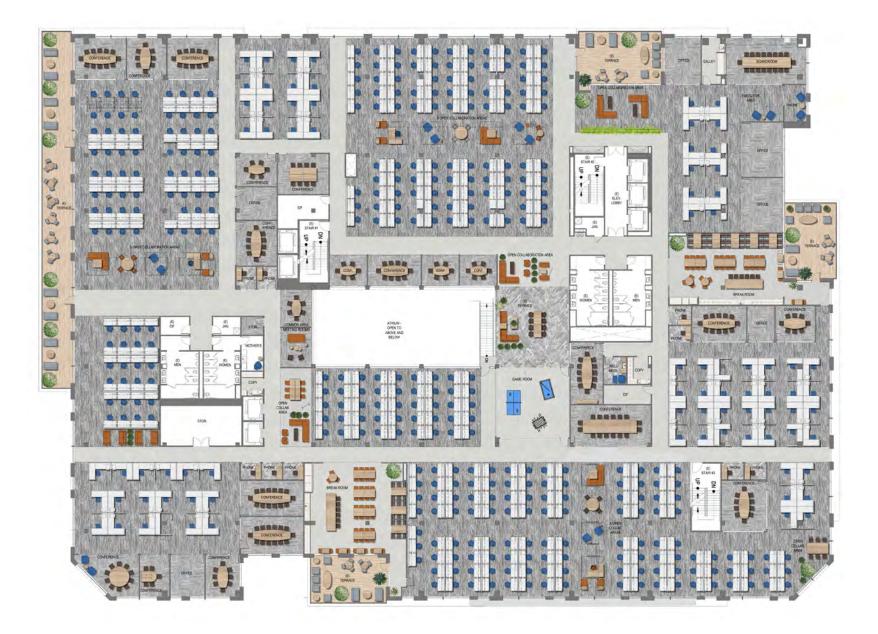

EXTERIOR ROOF DECK JUST 2 ½ SHORT BLOCKS TO CALTRAIN CONVENIENT ACCESS TO 101





# 21

**BUILDING HIGHLIGHTS** 

111 APARTMENTS
SEPARATE LOBBY ENTRANCE & ELEVATORS
354 SECURE OFFICE PARKING STALLS
56 SECURE APARTMENTS STALLS
LEED SILVER EQUIVALENT

# **LOCATION** DETAILS





VIBRANT DOWNTOWN SAN MATEO LOCATION



# 83 BIKE SCORE





# 99 WALK SCORE

**CALTRAIN STATION** 2 BLOCKS | 3 MINUTES

**SFO AIRPORT** 5.9 MILES | 7 MINUTES **SJC AIRPORT** 27.5 MILES | 28 MINUTES

**SF VIA 101** 19.1 MILES | 23 MINUTES

**SJ VIA 101** 30.5 MILES | 34 MINUTES

**SF VIA CALTAIN** 29 MINUTES **SJ VIA CALTRAIN** 45 MINUTES



# FLOORPLANS

### **FIRST LEVEL** MARKETING FLOORPLAN

±48,682 RSF



### SECOND LEVEL MARKETING FLOORPLAN

#### ±63,616 RSF



### THIRD LEVEL MARKETING FLOORPLAN

±62,622 RSF



### FOURTH LEVEL MARKETING FLOORPLAN

#### ±14,081 RSF



[21]

### **FIFTH LEVEL** MARKETING FLOORPLAN

#### ±7,211 RSF





#### **INTERIOR GALLERY**



### **AMENITIES** MAP



### 

#### 1 AMICI'S EAST COAST PIZZERIA

- 2 ANTOINE'S COOKIE SHOP
- **3** Avenida Restaurant
- 4 BASKIN ROBBINS
- 5 BAY WATCH
- 6 CENTRAL PARK BISTRO
- 7 CURRY UP NOW
- 8 DASH JAPANESE TAPAS AND SUSHI
- 9 FOREIGNER
- 10 HIRONORI CRAFT RAMEN
- 11 HUMMUS MEDITERRANEAN KITCHEN
- 12 JAMBA JUICE
- 13 JEFFREY'S HAMBURGERS
- 14 MEET FRESH
- 15 MOUNTAIN MIKE'S PIZZA
- 16 NEW THAI ELEPHANT
- 17 NOAH'S BAGELS
- 18 NOODLE & THINKS
- 19 North Beach Pizza
- 20 Noshery Food Hall
- 21 PACIFIC CATCH
- 22 PANCHO VILLA TAQUERIA
- 23 PAUSA BAR AND COOKERY
- 24 PIZZA MY HEART
- 25 PORTERHOUSE
- 26 SAJJ MEDITERRANEAN
- 27 SAPORE