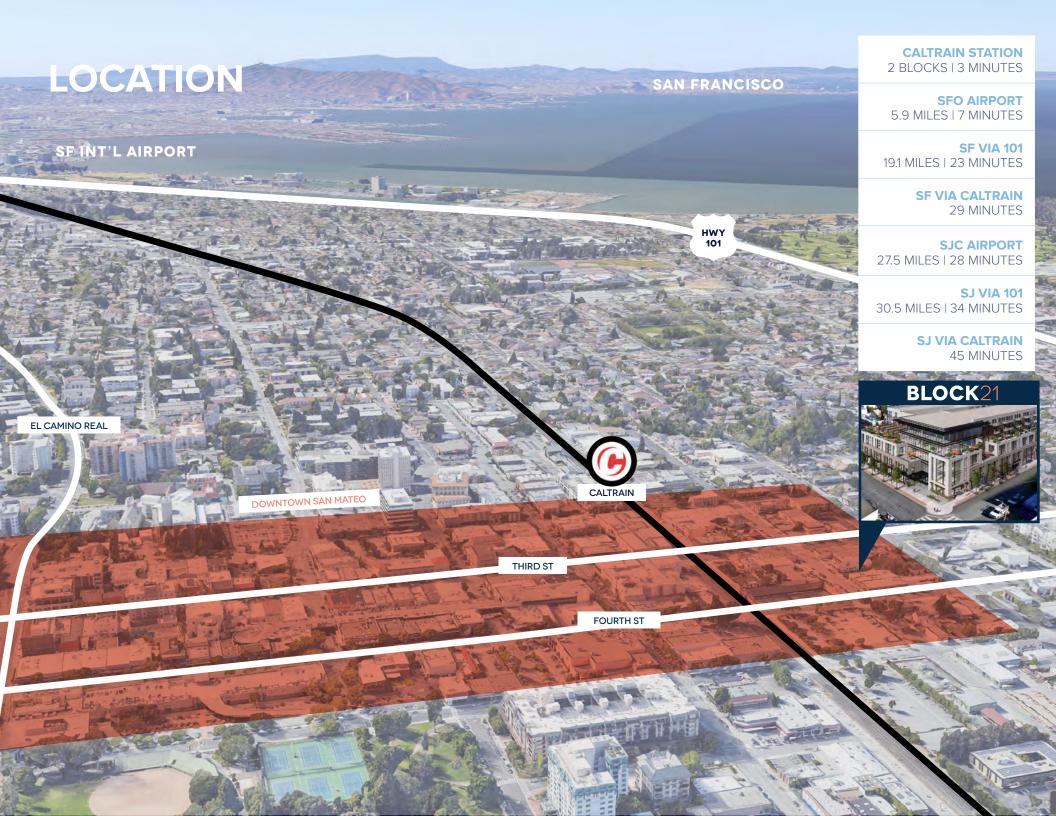

# **LOCATION** DETAILS

VIBRANT DOWNTOWN SAN MATEO LOCATION

# 83 BIKE SCORE

# 99 WALK SCORE

**CALTRAIN STATION** 2 BLOCKS | 3 MINUTES

**SFO AIRPORT** 5.9 MILES | 7 MINUTES **SJC AIRPORT** 27.5 MILES | 28 MINUTES

**SF VIA 101** 19.1 MILES | 23 MINUTES

**SJ VIA 101** 30.5 MILES | 34 MINUTES

**SF VIA CALTAIN** 29 MINUTES **SJ VIA CALTRAIN** 45 MINUTES