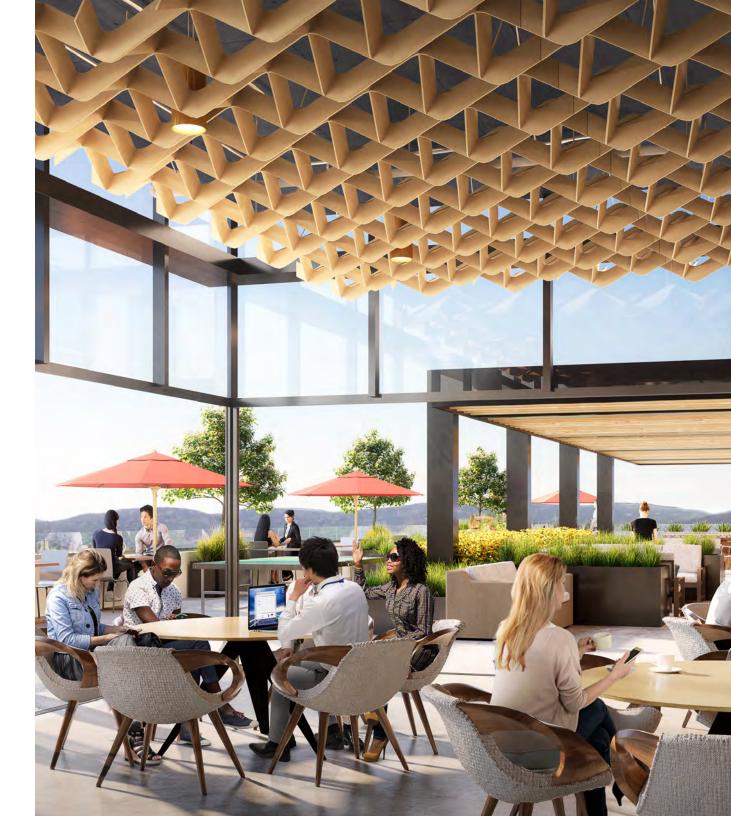

#### **BUILDING HIGHLIGHTS**

CONCRETE CONSTRUCTION UP TO 12' CEILINGS 13'8" CLEAR 2 LEVELS OF UNDERGROUND PARKING LARGE EXTERIOR ROOF DECKS 4<sup>TH</sup> / 5<sup>TH</sup> FLOOR OFFICE AMENITY AREA EBC WITH COVERED EXTERIOR ROOF DECK JUST 2 ½ SHORT BLOCKS TO CALTRAIN CONVENIENT ACCESS TO 101

#### **INTERIOR GALLERY**