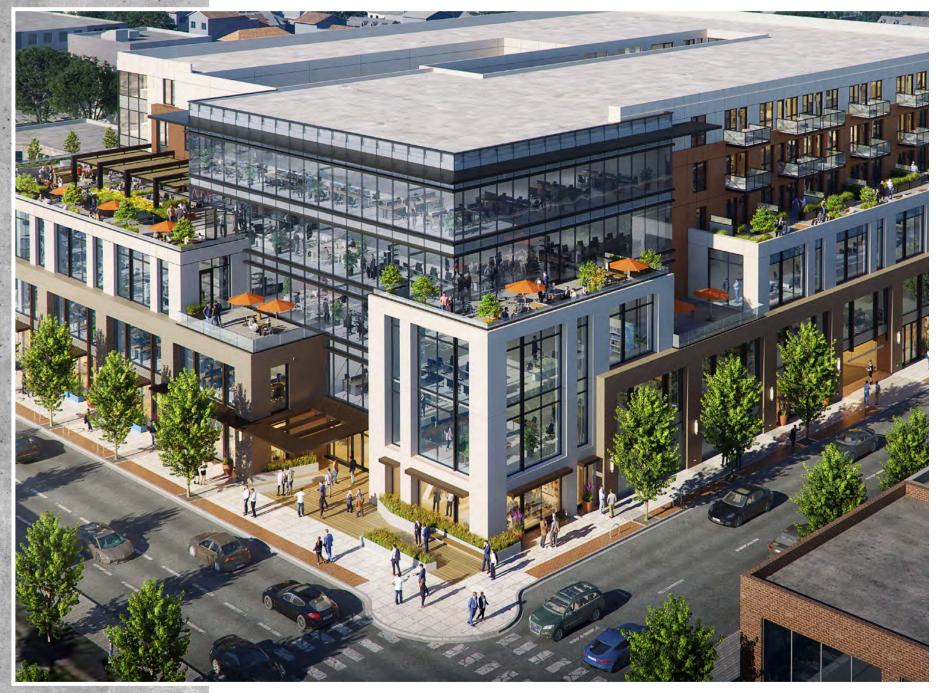

# BLOCK21

198,572 RSF OF OFFICE SPACE DOWNTOWN SAN MATEO

#### CLASS A+ OFFICE SPACE THOUGHTFULLY ACCOMPANIED BY RETAIL AMENITIES & LUXURY APARTMENT SUITES

Encompassing an entire city block in the San Mateo Central district, B21 offers one of the Bay Area's premier opportunities to instantly accumulate ultimate scale and landmark your business in a thriving downtown core. Surround yourself with newly completed and planned office developments home to world renowned tech, financial services and bio-tech tenants.

# **BUILDING** FEATURES

198,572 RENTABLE SQ FT OF OFFICE SPACE

#### **BUILDING HIGHLIGHTS**

CONCRETE CONSTRUCTION UP TO 12' CEILINGS 13'8" CLEAR 2 LEVELS OF UNDERGROUND PARKING LARGE EXTERIOR ROOF DECKS 4<sup>TH</sup> / 5<sup>TH</sup> FLOOR OFFICE AMENITY AREA EBC WITH COVERED EXTERIOR ROOF DECK JUST 2 ½ SHORT BLOCKS TO CALTRAIN CONVENIENT ACCESS TO 101