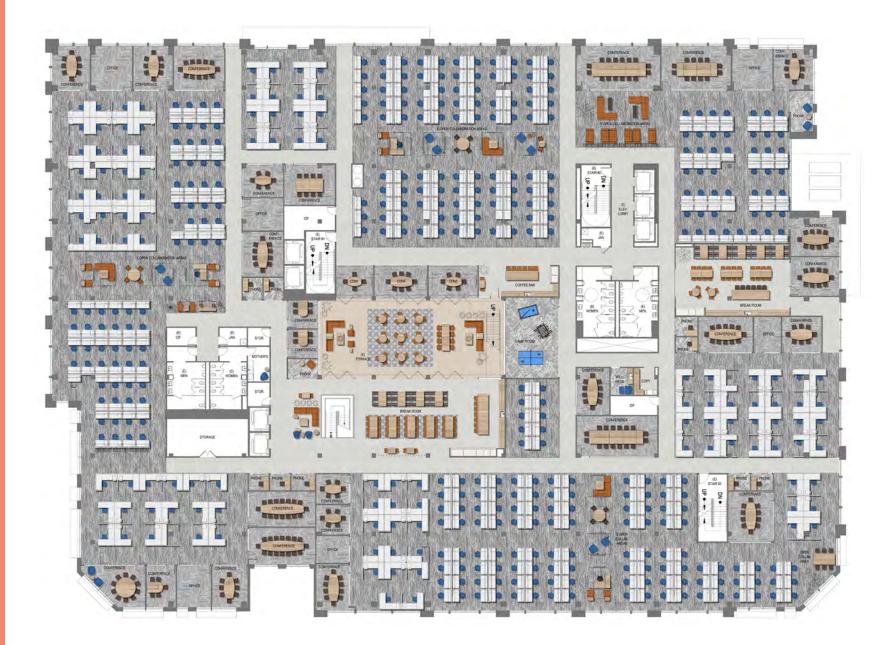

TH</sup> FLOOR OFFICE AMENITY AREA EBC WITH COVERED EXTERIOR ROOF DECK JUST 2 ½ SHORT BLOCKS TO CALTRAIN CONVENIENT ACCESS TO 101





# 21

**BUILDING HIGHLIGHTS** 

111 APARTMENTS
SEPARATE LOBBY ENTRANCE & ELEVATORS
354 SECURE OFFICE PARKING STALLS
56 SECURE APARTMENTS STALLS
LEED SILVER EQUIVALENT

# **LOCATION** DETAILS





VIBRANT DOWNTOWN SAN MATEO LOCATION



# 83 BIKE SCORE





# 99 WALK SCORE

**CALTRAIN STATION** 2 BLOCKS | 3 MINUTES

**SFO AIRPORT** 5.9 MILES | 7 MINUTES **SJC AIRPORT** 27.5 MILES | 28 MINUTES

**SF VIA 101** 19.1 MILES | 23 MINUTES

**SJ VIA 101** 30.5 MILES | 34 MINUTES

**SF VIA CALTAIN** 29 MINUTES **SJ VIA CALTRAIN** 45 MINUTES



# FLOORPLANS

### **FIRST LEVEL** MARKETING FLOORPLAN

±48,682 RSF



### SECOND LEVEL MARKETING FLOORPLAN

#### ±63,616 RSF



### THIRD LEVEL MARKETING FLOORPLAN

±62,622 RSF



### FOURTH LEVEL MARKETING FLOORPLAN

#### ±14,081 RSF



[21]

### **FIFTH LEVEL** MARKETING FLOORPLAN

#### ±7,211 RSF





#### **INTERIOR GALLERY**



### **AMENITIES** MAP



### 

#### 1 AMICI'S EAST COAST PIZZERIA

- 2 ANTOINE'S COOKIE SHOP
- **3** Avenida Restaurant
- 4 BASKIN ROBBINS
- 5 BAY WATCH
- 6 CENTRAL PARK BISTRO
- 7 CURRY UP NOW
- 8 DASH JAPANESE TAPAS AND SUSHI
- 9 FOREIGNER
- 10 HIRONORI CRAFT RAMEN
- 11 HUMMUS MEDITERRANEAN KITCHEN
- 12 JAMBA JUICE
- 13 JEFFREY'S HAMBURGERS
- 14 MEET FRESH
- 15 MOUNTAIN MIKE'S PIZZA
- 16 NEW THAI ELEPHANT
- 17 NOAH'S BAGELS
- 18 NOODLE & THINKS
- 19 North Beach Pizza
- 20 Noshery Food Hall
- 21 PACIFIC CATCH
- 22 PANCHO VILLA TAQUERIA
- 23 PAUSA BAR AND COOKERY
- 24 PIZZA MY HEART
-