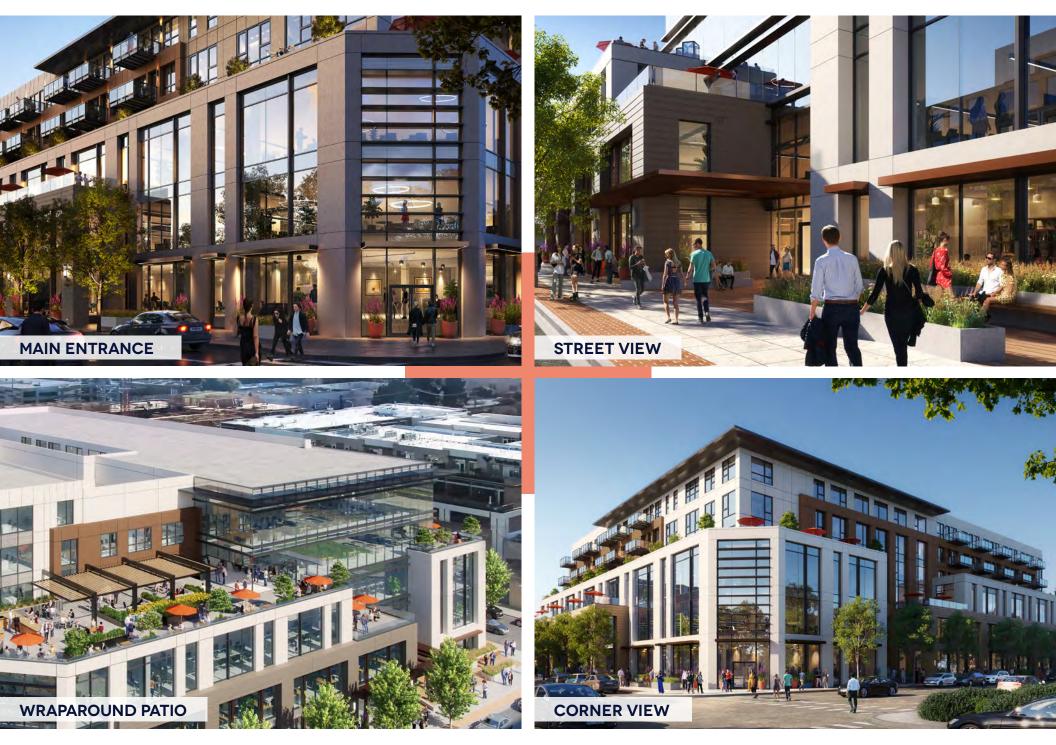

#### CLASS A+ OFFICE SPACE THOUGHTFULLY ACCOMPANIED BY RETAIL AMENITIES & LUXURY APARTMENT SUITES

Encompassing an entire city block in the San Mateo Central district, B21 offers one of the Bay Area's premier opportunities to instantly accumulate ultimate scale and landmark your business in a thriving downtown core. Surround yourself with newly completed and planned office developments home to world renowned tech, financial services and bio-tech tenants.

#### **BUILDING HIGHLIGHTS**

CONCRETE CONSTRUCTION UP TO 12' CEILINGS 13'8" CLEAR 2 LEVELS OF UNDERGROUND PARKING LARGE EXTERIOR ROOF DECKS 4<sup>TH</sup> / 5<sup>TH</sup> FLOOR OFFICE AMENITY AREA EBC WITH COVERED EXTERIOR ROOF DECK JUST 2 ½ SHORT BLOCKS TO CALTRAIN CONVENIENT ACCESS TO 101