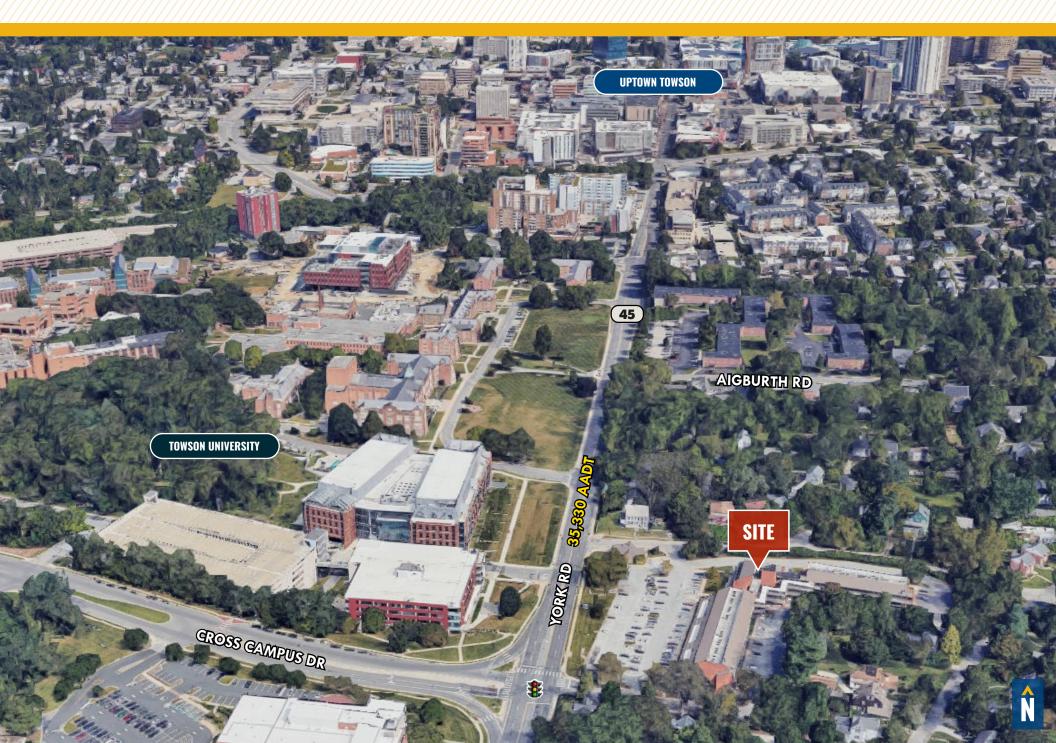

#### YORK AT TERRACE DALE

7801 YORK ROAD | TOWSON, MARYLAND 21204

FOR **LEASE** 





# **PROPERTY** OVERVIEW

#### **HIGHLIGHTS:**

- Tenant controlled access and HVAC
- Built out of medical office suites
- On public transportation line
- Operable windows
- Plentiful free surface parking
- Locally owned and managed by the MacKenzie Companies
- Private restrooms

**STORIES:** 

SUITE 124: 1,539 SF SUITE 240: 2,088 SF SUITE 345: 1,788 SF

PARKING:

4:1,000 SF

TERM:

**3 - 5 YEARS** 





#### FLOOR PLAN

SUITE 124: 1,539 SF



#### FLOOR PLAN

SUITE 240: 2,088 SF



#### FLOOR PLAN

SUITE 345: 1,788 SF



### LOCAL BIRDSEYE



#### PROPERTY PHOTOS











## FOR MORE INFO CONTACT:



MATT MUELLER
SENIOR VICE PRESIDENT & PRINCIPAL
410.494.6658
MMUELLER@mackenziecommercial.com



JOE BRADLEY
SENIOR VICE PRESIDENT & PRINCIPAL
410.494.4892
JBRADLEY@mackenziecommercial.com



HENSON FORD
VICE PRESIDENT
410.494.6657
HFORD@mackenziecommercial.com



REAL ESTATE ADVISOR
410.494.4896
DBOZEL@mackenziecommercial.com

**DYLAN BOZEL**