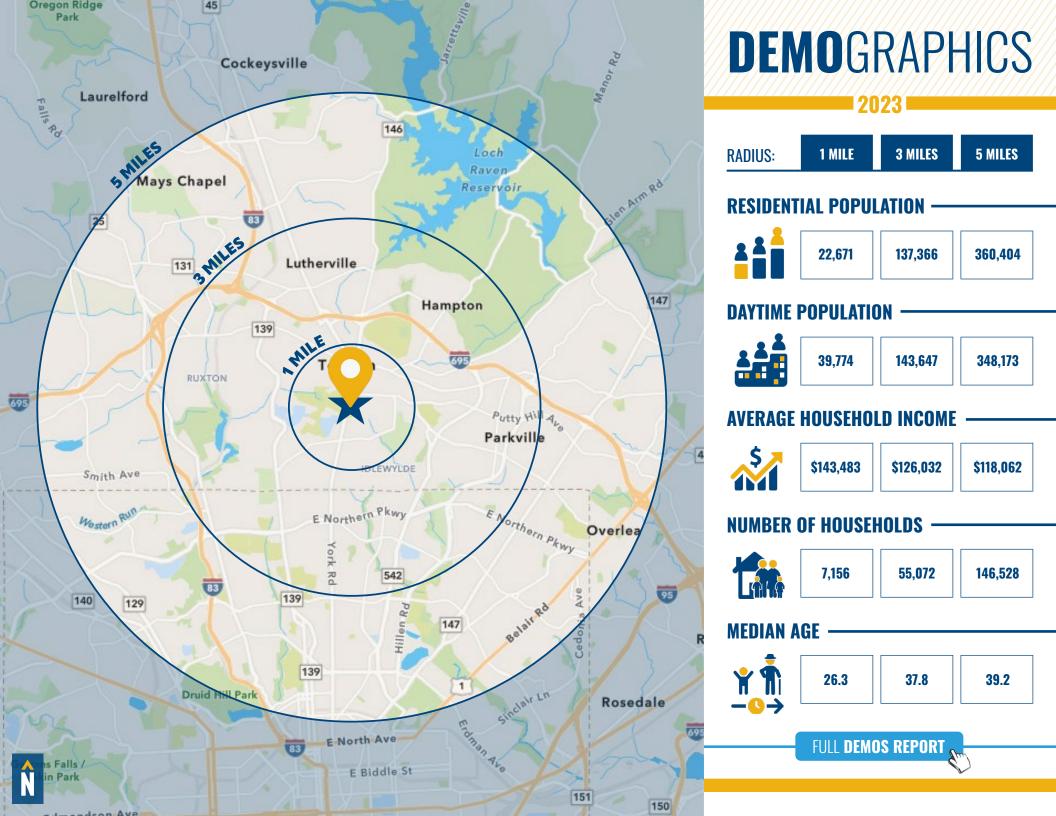

#### YORK AT TERRACE DALE

7801 YORK ROAD | TOWSON, MARYLAND 21204

FOR **LEASE** 





# **PROPERTY** OVERVIEW

#### **HIGHLIGHTS:**

- Tenant controlled access and HVAC
- Built out of medical office suites
- On public transportation line
- Operable windows
- Plentiful free surface parking
- Locally owned and managed by the MacKenzie Companies
- Private restrooms

**STORIES:** 

SUITE 124: 1,539 SF SUITE 240: 2,088 SF SUITE 345: 1,788 SF

PARKING:

4:1,000 SF

TERM:

**3 - 5 YEARS** 





#### FLOOR PLAN

SUITE 124: 1,539 SF



#### FLOOR PLAN

SUITE 240: 2,088 SF



#### FLOOR PLAN

SUITE 345: 1,788 SF



### LOCAL BIRDSEYE



#### PROPERTY PHOTOS











## FOR MORE INFO CONTACT:



MATT MUELLER
SENIOR VICE PRESIDENT & PRINCIPAL
410.494.6658
MMUELLER@mackenziecommercial.com



JOE BRADLEY
SENIOR VICE PRESIDENT & PRINCIPAL
410.494.4892
JBRADLEY@mackenziecommercial.com



HENSON FORD
VICE PRESIDENT
410.494.6657
HFORD@mackenziecommercial.com



REAL ESTATE ADVISOR
410.494.4896
DBOZEL@mackenziecommercial.com

**DYLAN BOZEL**