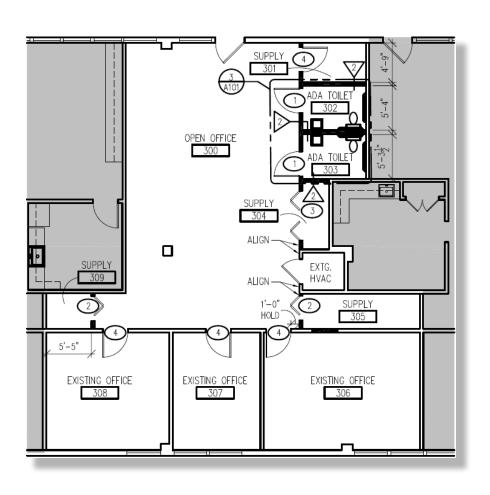

#### FLOOR PLAN

SUITE 124: 1,539 SF

#### FLOOR PLAN

SUITE 240: 2,088 SF

#### FLOOR PLAN

SUITE 345: 1,788 SF