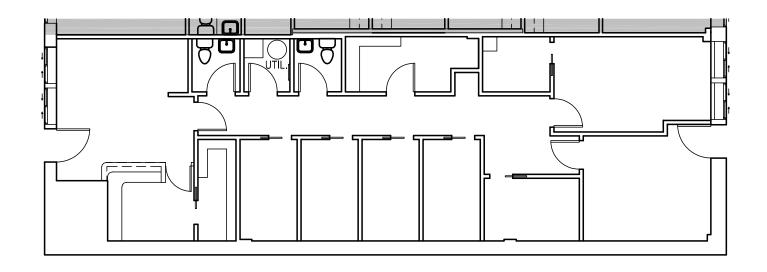

#### FLOOR PLAN

SUITE 124: 1,539 SF

#### FLOOR PLAN

SUITE 240: 2,088 SF

#### FLOOR PLAN

SUITE 345: 1,788 SF