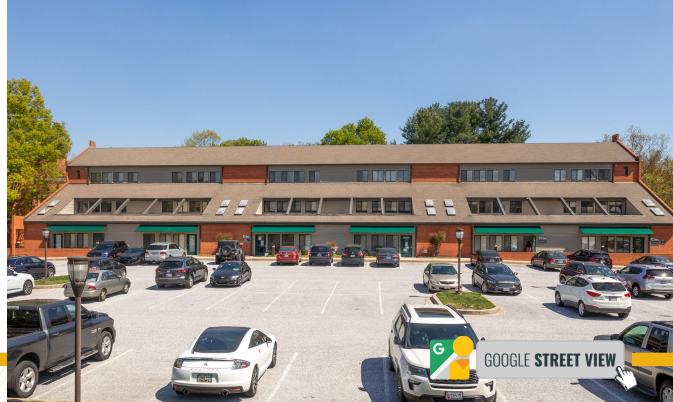

#### YORK AT TERRACE DALE

7801 YORK ROAD | TOWSON, MARYLAND 21204

FOR **LEASE** 





# **PROPERTY** OVERVIEW

#### **HIGHLIGHTS:**

- Tenant controlled access and HVAC
- Built out of medical office suites
- On public transportation line
- Operable windows
- Plentiful free surface parking
- Locally owned and managed by the MacKenzie Companies
- Private restrooms

**STORIES:** 

SUITE 124: 1,539 SF SUITE 240: 2,088 SF SUITE 345: 1,788 SF

PARKING:

4:1,000 SF

TERM:

**3 - 5 YEARS** 





#### FLOOR PLAN

SUITE 124: 1,539 SF



#### FLOOR PLAN

SUITE 240: 2,088 SF



#### FLOOR PLAN

SUITE 345: 1,788 SF



### LOCAL BIRDSEYE



#### PROPERTY PHOTOS











## FOR MORE INFO CONTACT:



MATT MUELLER
SENIOR VICE PRESIDENT & PRINCIPAL
410.494.6658
MMUELLER@mackenziecommercial.com



JOE BRADLEY
SENIOR VICE PRESIDENT & PRINCIPAL
410.494.4892
JBRADLEY@mackenziecommercial.com



HENSON FORD
VICE PRESIDENT
410.494.6657
HFORD@mackenziecommercial.com



REAL ESTATE ADVISOR
410.494.4896
DBOZEL@mackenziecommercial.com

**DYLAN BOZEL**