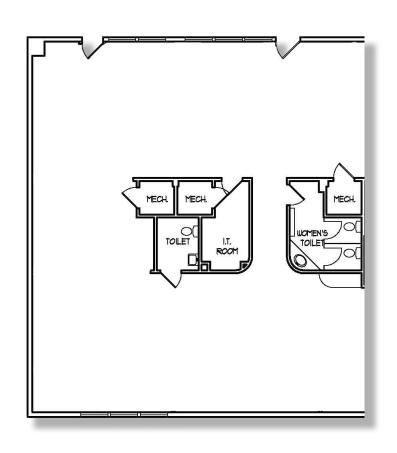

#### FLOOR PLAN

SUITE 124: 1,539 SF

#### FLOOR PLAN

SUITE 240: 2,088 SF

#### FLOOR PLAN

SUITE 345: 1,788 SF