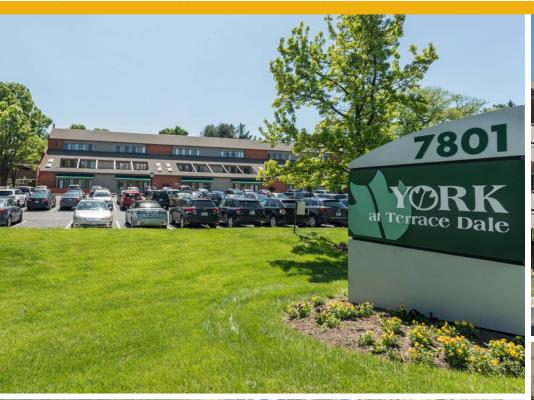

#### YORK AT TERRACE DALE

7801 YORK ROAD | TOWSON, MARYLAND 21204

FOR **LEASE** 





# **PROPERTY** OVERVIEW

#### **HIGHLIGHTS:**

- Tenant controlled access and HVAC
- Built out of medical office suites
- On public transportation line
- Operable windows
- Plentiful free surface parking
- Locally owned and managed by the MacKenzie Companies
- Private restrooms

**STORIES:** 

SUITE 124: 1,539 SF SUITE 240: 2,088 SF SUITE 345: 1,788 SF

PARKING:

4:1,000 SF

TERM:

**3 - 5 YEARS** 





#### FLOOR PLAN

SUITE 124: 1,539 SF



#### FLOOR PLAN

SUITE 240: 2,088 SF



#### FLOOR PLAN

SUITE 345: 1,788 SF



### LOCAL BIRDSEYE



#### PROPERTY PHOTOS











## FOR MORE INFO CONTACT:



MATT MUELLER
SENIOR VICE PRESIDENT & PRINCIPAL
410.494.6658
MMUELLER@mackenziecommercial.com



JOE BRADLEY
SENIOR VICE PRESIDENT & PRINCIPAL
410.494.4892
JBRADLEY@mackenziecommercial.com



HENSON FORD
VICE PRESIDENT
410.494.6657
HFORD@mackenziecommercial.com



REAL ESTATE ADVISOR
410.494.4896
DBOZEL@mackenziecommercial.com

**DYLAN BOZEL**