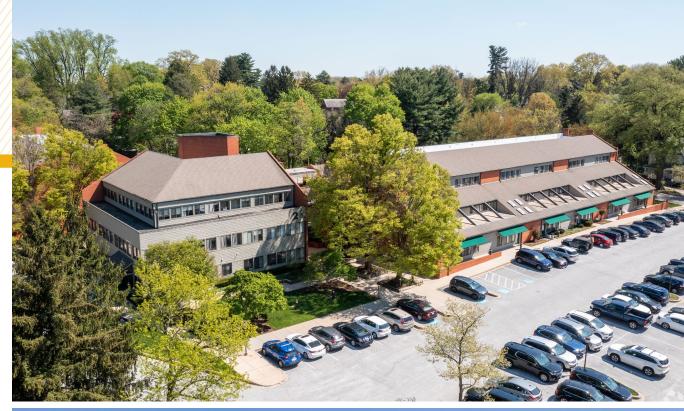

#### YORK AT TERRACE DALE

7801 YORK ROAD | TOWSON, MARYLAND 21204

FOR **LEASE** 





# **PROPERTY** OVERVIEW

#### **HIGHLIGHTS:**

- Tenant controlled access and HVAC
- Built out of medical office suites
- On public transportation line
- Operable windows
- Plentiful free surface parking
- Locally owned and managed by the MacKenzie Companies
- Private restrooms

**STORIES:** 

SUITE 124: 1,539 SF SUITE 240: 2,088 SF SUITE 345: 1,788 SF

PARKING:

4:1,000 SF

TERM:

**3 - 5 YEARS** 





#### FLOOR PLAN

SUITE 124: 1,539 SF



#### FLOOR PLAN

SUITE 240: 2,088 SF



#### FLOOR PLAN

SUITE 345: 1,788 SF



### LOCAL BIRDSEYE



#### PROPERTY PHOTOS











## FOR MORE INFO CONTACT:



MATT MUELLER
SENIOR VICE PRESIDENT & PRINCIPAL
410.494.6658
MMUELLER@mackenziecommercial.com



JOE BRADLEY
SENIOR VICE PRESIDENT & PRINCIPAL
410.494.4892
JBRADLEY@mackenziecommercial.com



HENSON FORD
VICE PRESIDENT
410.494.6657
HFORD@mackenziecommercial.com



REAL ESTATE ADVISOR
410.494.4896
DBOZEL@mackenziecommercial.com

**DYLAN BOZEL**