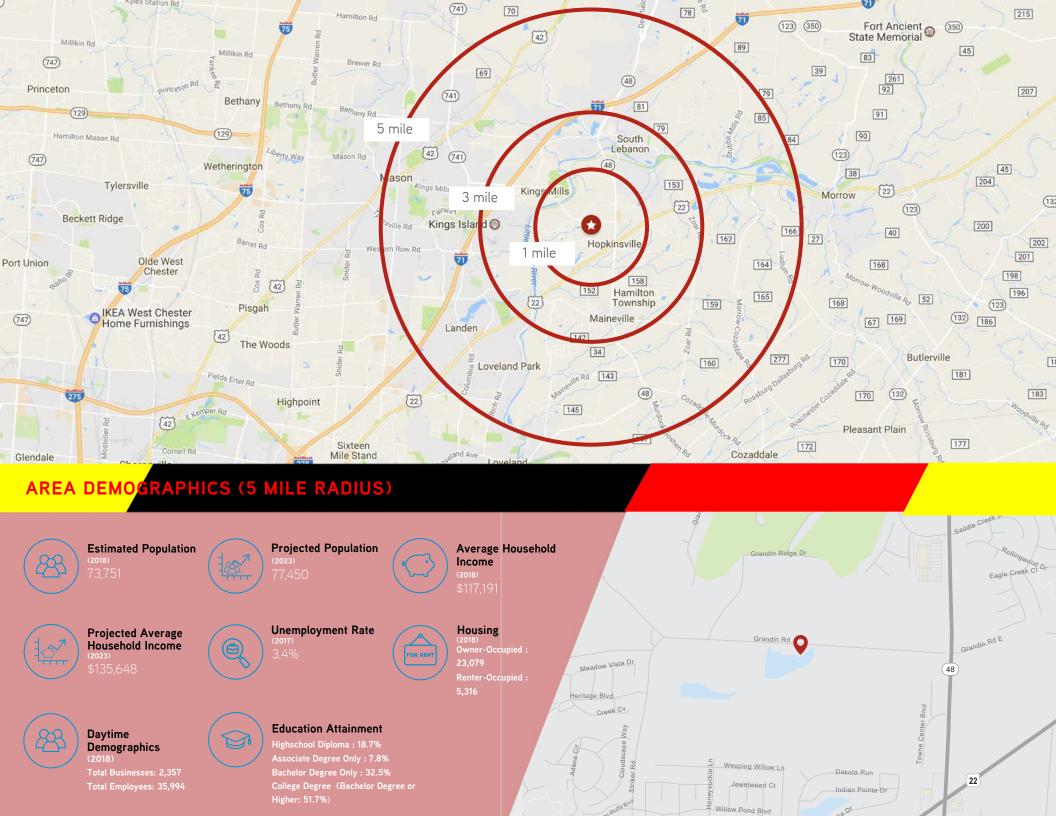

### LOCATION

Located in Hamilton Township, Ohio at Grandin Road and SR 48, Little Miami Industrial Park has easy access to main transportation routes. The property is situated in Cincinnati and is ive minutes from I-71 via Class A roads.

Nearby amenities include retail, golf courses, Kings Mills School District, Mason School District, and residential subdivisions.