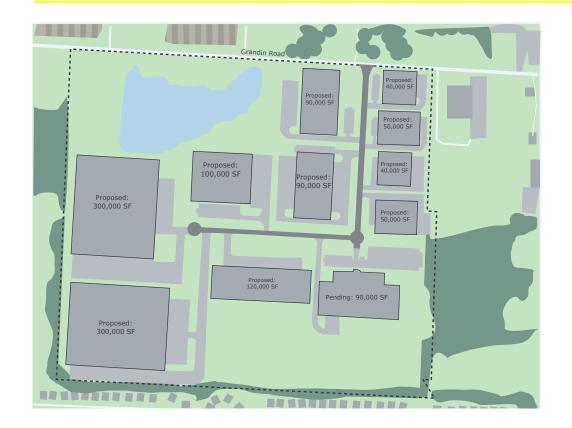

## **BUILDING SPECIFICATIONS**

| Area           | Approximately 88 acres                                                                                                                    |
|----------------|-------------------------------------------------------------------------------------------------------------------------------------------|
| Building Area  | See park site plan                                                                                                                        |
| Servicing      | Industrial                                                                                                                                |
| Zoned          | Industrial                                                                                                                                |
| Highway Access | Grandin Road to SR 48 to I-71                                                                                                             |
| Gas            | 8" gas line - 25.895 CFM capacity                                                                                                         |
| Power          | Heavy 480 Vole; 3 Phase power available to site                                                                                           |
| Water          | Sources of water - 900,000 gallons per day                                                                                                |
| Sewer          | Discharge - 1,000,000 gallons per day                                                                                                     |
| Misc.          | No earnings tax                                                                                                                           |
| Label          | Value                                                                                                                                     |
| Pricing        | Industrial - \$75,000/acre (37.8 acres) O ice/<br>Commercial - \$125,000/acre (41 acres)<br>Commercial/Retail - \$250,000/acre (25 acres) |