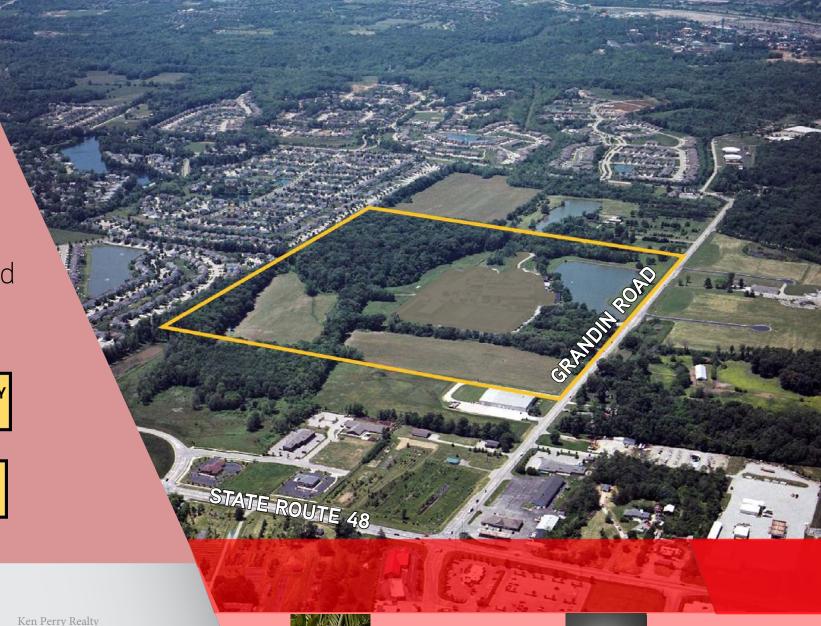

# **AVAILABLE SITES AT LITTLE MIAMI INDUSTRIAL PARK**

Grandin Road
MAINEVILLE | OH 45039

Approximately 88 acres of land available for development!

DOWNLOAD PROPERTY VIDEO HERE

CLICK HERE TO VIEW PROPERTY WEBSITE

### LOCATION

Located in Hamilton Township, Ohio at Grandin Road and SR 48, Little Miami Industrial Park has easy access to main transportation routes. The property is situated in Cincinnati and is ive minutes from I-71 via Class A roads.