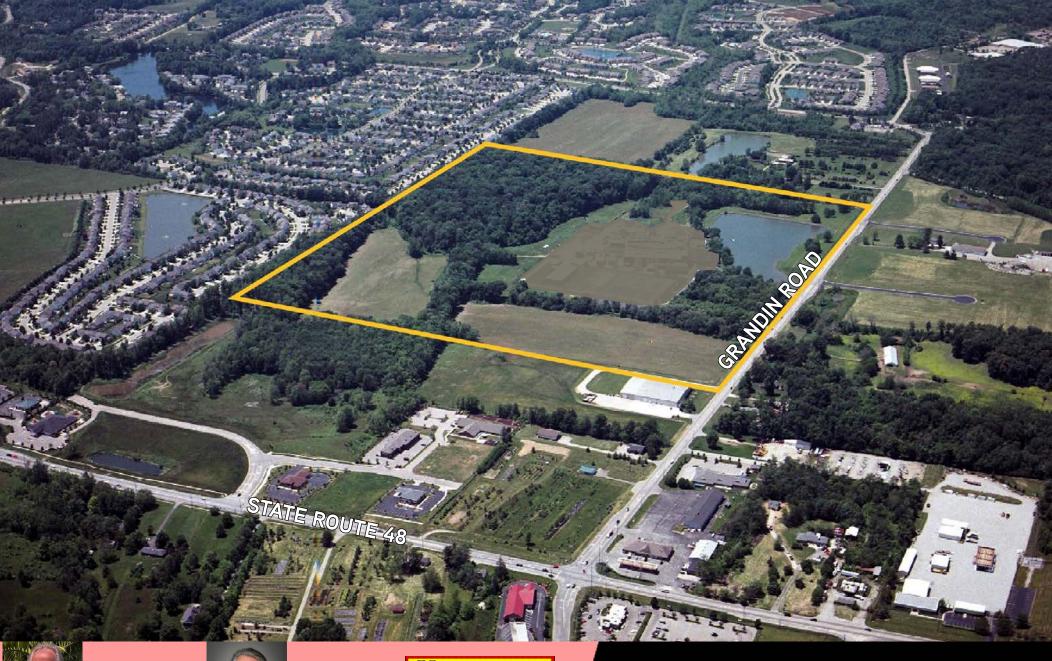

# **AVAILABLE SITES AT LITTLE MIAMI INDUSTRIAL PARK**

Grandin Road
MAINEVILLE | OH 45039

Approximately 88 acres of land available for development!

DOWNLOAD PROPERTY VIDEO HERE

CLICK HERE TO VIEW PROPERTY WEBSITE

### LOCATION

Located in Hamilton Township, Ohio at Grandin Road and SR 48, Little Miami Industrial Park has easy access to main transportation routes. The property is situated in Cincinnati and is ive minutes from I-71 via Class A roads.