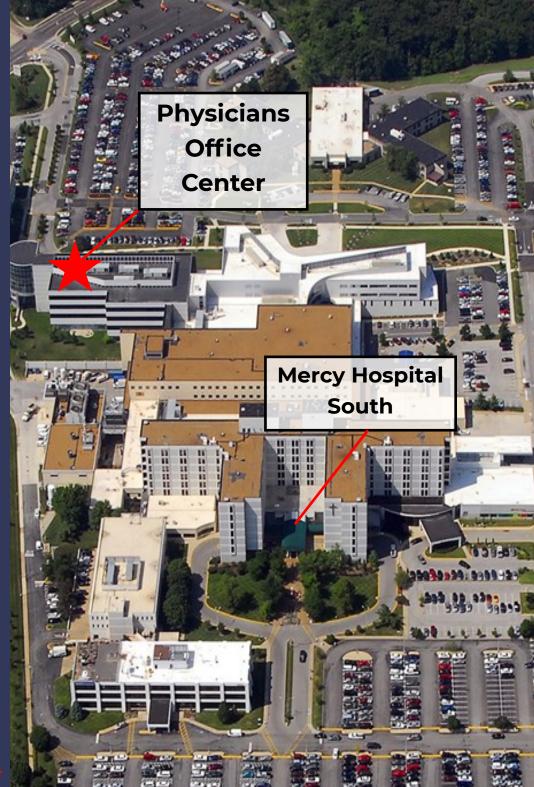

### **Mercy Hospital South Aerial**

### **Campus Amenities:**

- On the Campus of Mercy Hospital South
- MOBs connected to the Hospital
- Covered patient drop-offs, garage / surface parking available
- Dedicated Garage for Physician Parking
- Cafeteria / Micro-Mart
- Complementary mix of healthcare providers