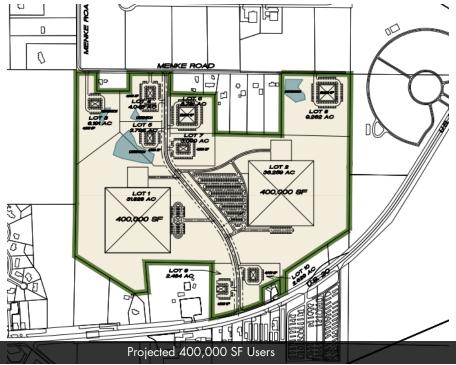

## 107 ACRES INDUSTRIAL LAND

US 20 At US 35/Rt 212, Michigan City, IN 46360

MCCOLLY BENNETT
COMMERCIAL ADVANTAGE

29 Heritage Dr Bourbonnais, IL 60914 P: 815.929.9381 mccollycre.com JEFF BENNETT 815.922.6505 jbennett@mccolly.com MICHAEL SIWIETZ
BROKER
219.229.2911
michaelsiwietz@mcc