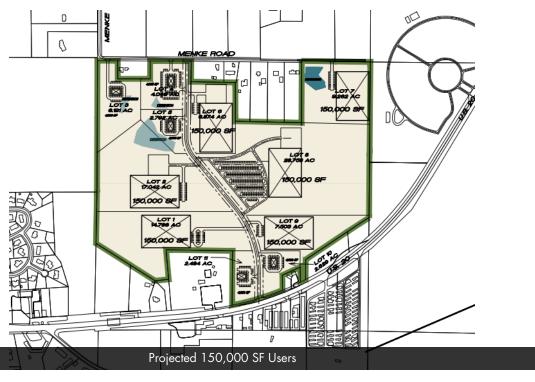

# 107 ACRES INDUSTRIAL LAND

US 20 At US 35/Rt 212, Michigan City, IN 46360

MCCOLLY BENNETT COMMERCIAL ADVANTAGE

29 Heritage Dr Bourbonnais, IL 60914 P: 815.929.9381 mccollycre.com JEFF BENNETT 815.922.6505 jbennett@mccolly.com MICHAEL SIWIETZ
BROKER
219.229.2911
michaelsivietz@mccoll