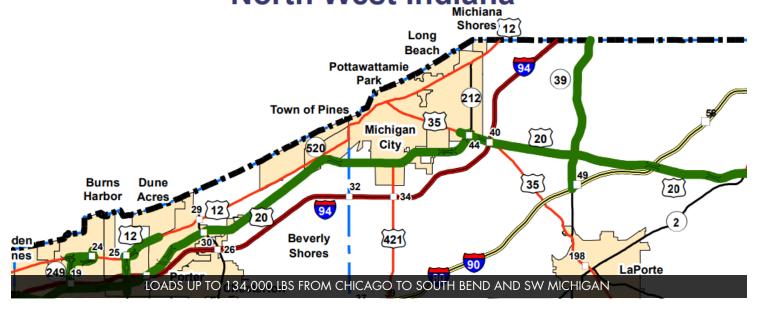

### **PROPERTY OVERVIEW**

107 acres of industrial development land on US 20 at US 35/Rt 212 interchange and 1.50 miles to I-94. US 20 serves as Northwest Indiana's Extra Heavy Duty Highway allowing for loads to 134,000 lbs. from Chicago to South Bend, SW Michigan via Rt. 39 and the major interstate highways of I-94/90/80/65.

## INDIANA EXTRA HEAVY DUTY HIGHWAYS **North West Indiana**

**MCCOLLY BENNETT COMMERCIAL ADVANTAGE** 

29 Heritage Dr Bourbonnais, IL 60914 P: 815.929.9381 mccollycre.com

JEFF BENNETT 815.922.6505 ibennett@mccolly.com **MICHAEL SIWIETZ BROKER** 219.229.2911 michaelsiwietz@mccolly.com