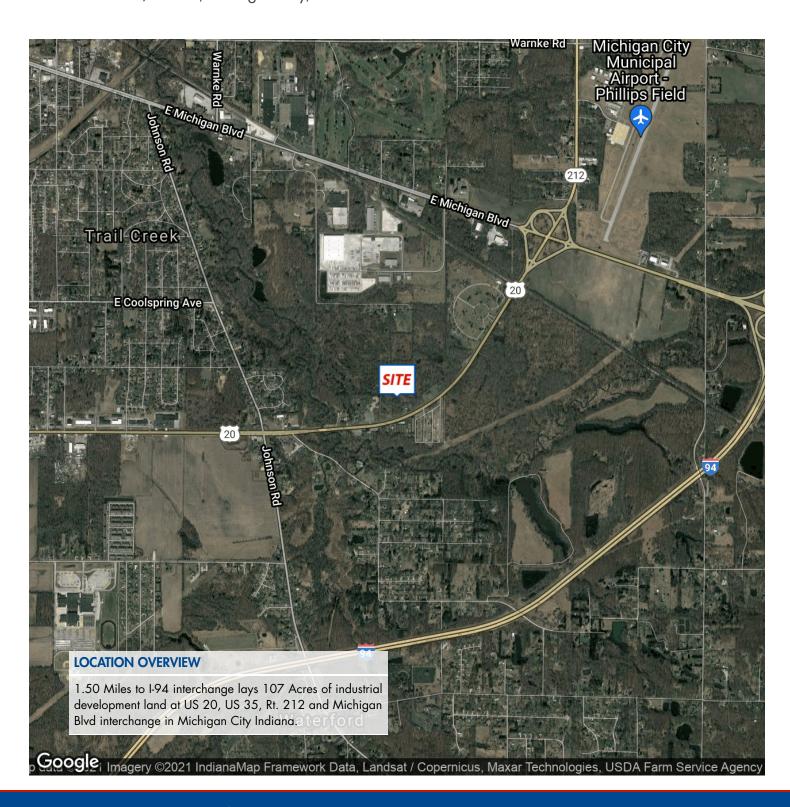

### **PROPERTY OVERVIEW**

107 acres of industrial development land on US 20 at US 35/Rt 212 interchange and 1.50 miles to I-94. US 20 serves as Northwest Indiana's Extra Heavy Duty Highway allowing for loads to 134,000 lbs. from Chicago to South Bend, SW Michigan via Rt. 39 and the major interstate highways of I-94/90/80/65.

#### **PROPERTY HIGHLIGHTS**

- Industrial Zoning
- Extra Heavy Load Highway
- Immediate Access to I-94
- · Close Proximity to Chicago, South Bend, SW Michigan
- Low Taxes & Pro-Business Environment
- Municipal & State Support