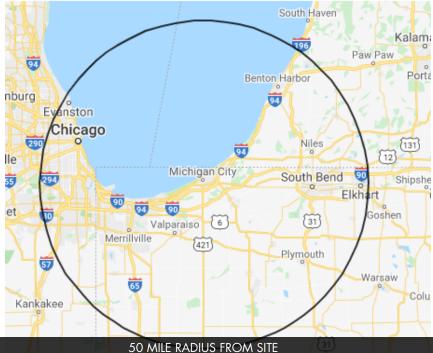

### **PROPERTY OVERVIEW**

107 acres of industrial development land on US 20 at US 35/Rt 212 interchange and 1.50 miles to I-94. US 20 serves as Northwest Indiana's Extra Heavy Duty Highway allowing for loads to 134,000 lbs. from Chicago to South Bend, SW Michigan via Rt. 39 and the major interstate highways of I-94/90/80/65.

#### **PROPERTY HIGHLIGHTS**

- Industrial Zoning
- Extra Heavy Load Highway
- Immediate Access to I-94
- · Close Proximity to Chicago, South Bend, SW Michigan
- Low Taxes & Pro-Business Environment
- Municipal & State Support