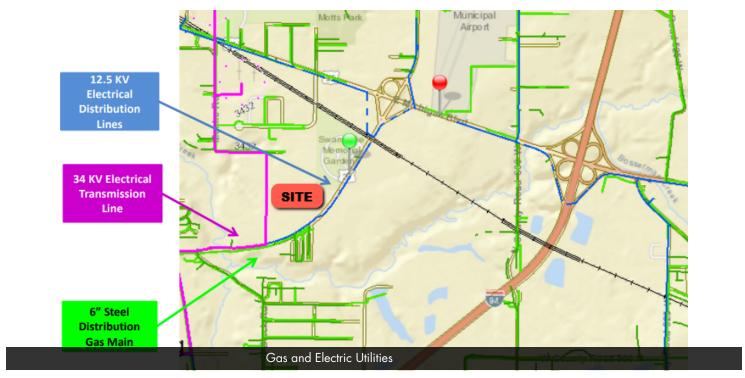

s to 134,000 lbs. from Chicago to South Bend, SW Michigan via Rt. 39 and the major interstate highways of I-94/90/80/65.

#### **PROPERTY HIGHLIGHTS**

- Industrial Zoning
- Extra Heavy Load Highway
- Immediate Access to I-94
- · Close Proximity to Chicago, South Bend, SW Michigan
- Low Taxes & Pro-Business Environment
- Municipal & State Support

# 107 ACRES INDUSTRIAL LAND



US 20 At US 35/Rt 212, Michigan City, IN 46360

## INDIANA EXTRA HEAVY DUTY HIGHWAYS **North West Indiana**





**MCCOLLY BENNETT COMMERCIAL ADVANTAGE** 

29 Heritage Dr Bourbonnais, IL 60914 P: 815.929.9381 mccollycre.com

JEFF BENNETT 815.922.6505 ibennett@mccolly.com **MICHAEL SIWIETZ BROKER** 219.229.2911 michaelsiwietz@mccolly.com

# 107 ACRES INDUSTRIAL LAND



US 20 At US 35/Rt 212, Michigan City, IN 46360





Survey (3 Parcels)

MCCOLLY BENNETT COMMERCIAL ADVANTAGE

29 Heritage Dr Bourbonnais, IL 60914 P: 815.929.9381 mccollycre.com JEFF BENNETT 815.922.6505 jbennett@mccolly.com MICHAEL SIWIETZ
BROKER
219.229.2911
michaelsiwietz@mccolly.

# 107 ACRES INDUSTRIAL LAND



US 20 At US 35/Rt 212, Michigan City, IN 46360





MCCOLLY BENNETT COMMERCIAL ADVANTAGE

29 Heritage Dr Bourbonnais, IL 60914 P: 815.929.9381 mccollycre.com JEFF BENNETT 815.922.6505 jbennett@mccolly.com MICHAEL SIWIETZ
BROKER
219.229.2911
michaelsivietz@mccoll

## 107 ACRES INDUSTRIAL LAND



US 20 At US 35/Rt 212, Michigan City, IN 46360



MCCOLLY BENNETT
COMMERCIAL ADVANTAGE

29 Heritage Dr Bourbonnais, IL 60914 P: 815.929.9381 mccollycre.com JEFF BENNETT 815.922.6505 jbennett@mccolly.com MICHAEL SIWIETZ
BROKER
219.229.2