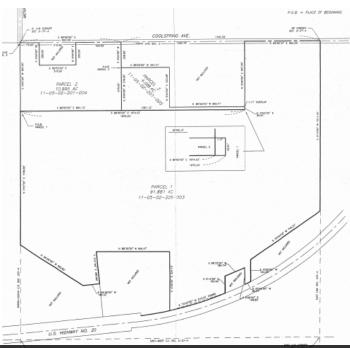

# 107 ACRES INDUSTRIAL LAND

US 20 At US 35/Rt 212, Michigan City, IN 46360

Survey (3 Parcels)

MCCOLLY BENNETT COMMERCIAL ADVANTAGE

29 Heritage Dr Bourbonnais, IL 60914 P: 815.929.9381 mccollycre.com JEFF BENNETT 815.922.6505 jbennett@mccolly.com MICHAEL SIWIETZ
BROKER
219.229.2911
michaelsiwietz@mccolly.