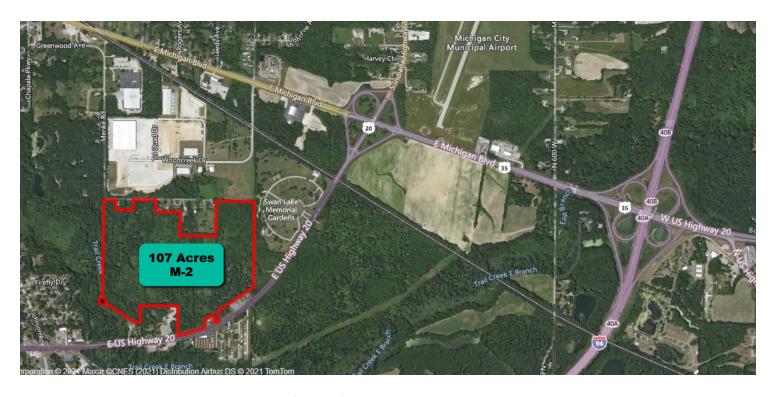

## 107 ACRES INDUSTRIAL LAND

US 20 At US 35/Rt 212, Michigan City, IN 46360

### **OFFERING SUMMARY**

Sale Price: \$2,354,000

Acres: 106.959 Price / Acre: \$22,000

Zoning: M-2

Zoning Description:

Manufacturing Industrial

Chicago - Naperville -Elgin Market:

Submarket: Northwest Indiana

### **PROPERTY OVERVIEW**

107 acres of industrial development land on US 20 at US 35/Rt 212 interchange and 1.50 miles to I-94. US 20 serves as Northwest Indiana's Extra Heavy Duty Highway allowing for loads to 134,000 lbs. from Chicago to South Bend, SW Michigan via Rt. 39 and the major interstate highways of I-94/90/80/65.

#### **PROPERTY HIGHLIGHTS**

- Industrial Zoning
- Extra Heavy Load Highway
- Immediate Access to I-94
- · Close Proximity to Chicago, South Bend, SW Michigan
- Low Taxes & Pro-Business Environment
- Municipal & State Support