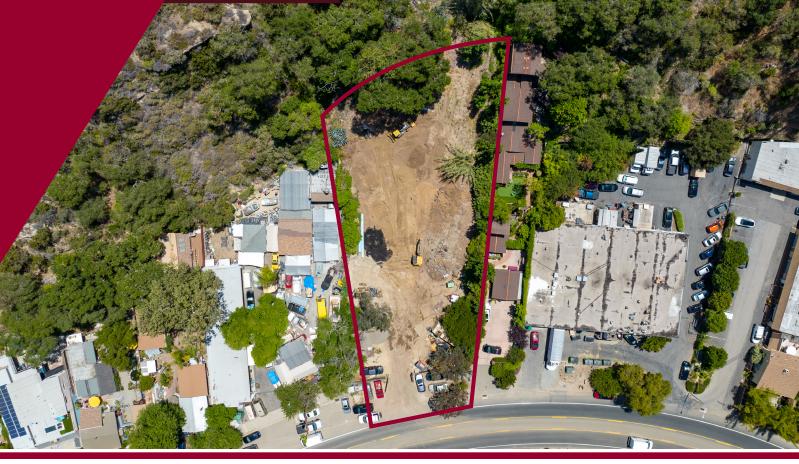

## FOR SALE/LEASE

3015 & 21094 LAGUNA CANYON RD | LAGUNA BEACH

### **PROPERTY FEATURES**

- Prime Laguna Canyon Rd location
- Equipment & Storage Yard
- Immediate Access to Laguna Beach and 73 & 133 highways
- Short-term leases acceptable

For More Information, Contact: