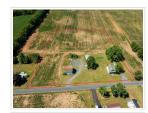

## 4280 SCHOLARS RD Mount Crawford, VA 22841 **\$575,000.00**

MLS# 655043

INVESTORS Don't miss out on the chance to buy and build the next big hotspot in this rapidly growing area! Adjacent to Interchange this 5 Acre property features a solid house and 2 large barns 30x40 and 24x75 equipment building with separate electric meter. A previous perk test was done along the back of the property. 2 Wells on the property as well! Great potential in a fast growing area! Awesome spot for a produce farm, trucking location, or many other business/residential uses with county approval!

## Features

Garage: Taxes: Roof Type: Exterior: Lot Size: Lot Dimensions: Heating: Cooling: Year Built: Water: Sewer: Stories: Basement Description: Foundation Description:

6 \$1547 Metal - Tin Vinyl 5.01 Acres 5.01 Acre(s) Forced Air, Oil Window Unit(s) 1932 Individual Well Installed Conventional 2.0 Yes