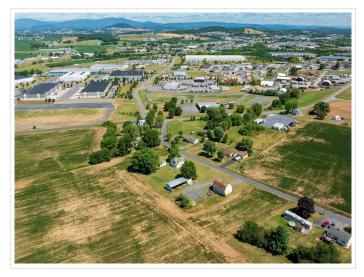

## 4280 SCHOLARS RD Mount Crawford, VA 22841 **\$575,000.00**

MLS# 655043

INVESTORS Don't miss out on the chance to buy and build the next big hotspot in this rapidly growing area! Adjacent to Interchange this 5 Acre property features a solid house and 2 large barns 30x40 and 24x75 equipment building with separate electric meter. A previous perk test was done along the back of the property. 2 Wells on the property as well! Great potential in a fast growing area! Awesome spot for a produce farm, trucking location, or many other business/residential uses with county approval!

## Features

Garage: Taxes: Roof Type: Exterior: Lot Size: Lot Dimensions: Heating: Cooling: Year Built: Water: Sewer: Stories: Basement Description: Foundation Description:

6 \$1547 Metal - Tin Vinyl 5.01 Acres 5.01 Acre(s) Forced Air, Oil Window Unit(s) 1932 Individual Well Installed Conventional 2.0 Yes