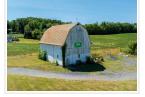

## 4280 SCHOLARS RD Mount Crawford, VA 22841 **\$575,000.00**

MLS# 655043

INVESTORS Don't miss out on the chance to buy and build the next big hotspot in this rapidly growing area! Adjacent to Interchange this 5 Acre property features a solid house and 2 large barns 30x40 and 24x75 equipment building with separate electric meter. A previous perk test was done along the back of the property. 2 Wells on the property as well! Great potential in a fast growing area! Awesome spot for a produce farm, trucking location, or many other business/residential uses with county approval!

## Features

Garage: Taxes: Roof Type: Exterior: Lot Size: Lot Dimensions: Heating: Cooling: Year Built: Water: Sewer: Stories: Basement Description: Foundation Description:

6 \$1547 Metal - Tin Vinyl 5.01 Acres 5.01 Acre(s) Forced Air, Oil Window Unit(s) 1932 Individual Well Installed Conventional 2.0 Yes