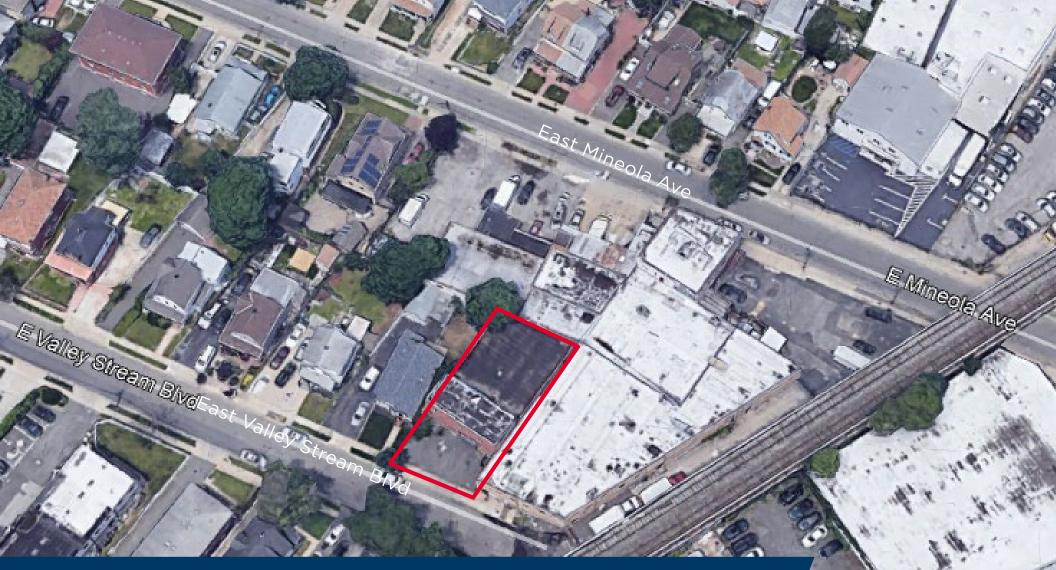

FOR SALE ± 5,000 SF

E Valley Stream BlvgFast Valley Stream BlvgFast Valley Stream BlvgFast Valley Stream Blvg

97 EAST VALLEY STREAM BLVD. VALLEY STREAM, NY

ast Mineola

E Mineola Av

# 97 EAST VALLEY STREAM BLVD VALLEY STREAM, New York

| Building Size     | ± 5,000 SF                 |
|-------------------|----------------------------|
| Plot              | ± 0.12 Acre                |
| Office Area       | ± 1,000 SF (Second Floor)  |
| Clear Height      | 14' Clear                  |
| Loading           | 1/Drive In                 |
| Power             | 400 Amps                   |
| Real Estate Taxes | \$32,394 / \$6.48 PSF      |
| Asking Sale Price | \$1,000,000 / \$200.00 PSF |
|                   |                            |