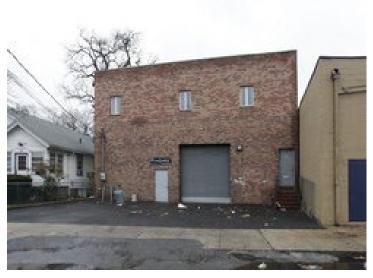

FOR SALE ± 5,000 SF

E Valley Stream BlvgFast Valley Stream BlvgFast Valley Stream BlvgFast Valley Stream Blvg

97 EAST VALLEY STREAM BLVD. VALLEY STREAM, NY

ast Mineola

E Mineola Av

# 97 EAST VALLEY STREAM BLVD VALLEY STREAM, New York

| Building Size     | ± 5,000 SF                 |
|-------------------|----------------------------|
| Plot              | ± 0.12 Acre                |
| Office Area       | ± 1,000 SF (Second Floor)  |
| Clear Height      | 14' Clear                  |
| Loading           | 1/Drive In                 |
| Power             | 400 Amps                   |
| Real Estate Taxes | \$32,394 / \$6.48 PSF      |
| Asking Sale Price | \$1,000,000 / \$200.00 PSF |
|                   |                            |