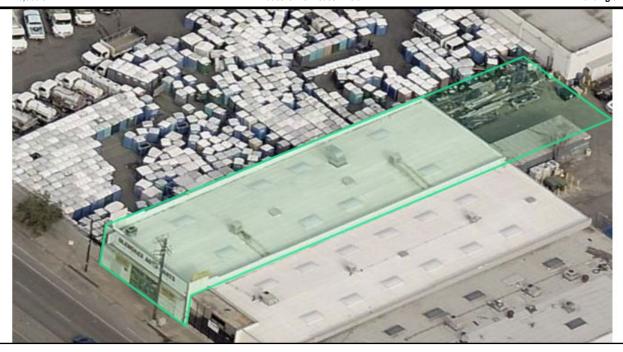

## 9350 Glenoaks Blvd, Sun Valley, CA 91352 Glenoaks Blvd/Pendleton St

Excellent Manufacturing/Distribution Facility
Clearspan Throughout Warehouse
M-2 Zoning/Oversized Loading Door
Currently Being Fully Renovated