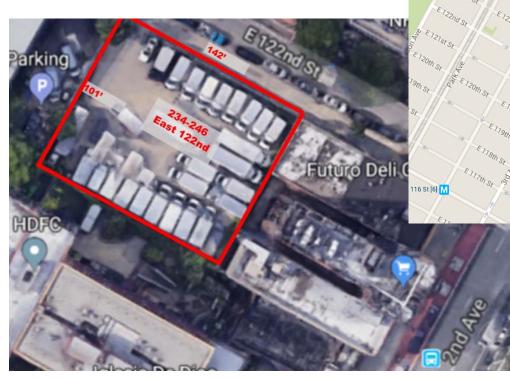

## 14,500 Sq. FT. SECURED PARKING LOT AVAILABLE 228 - 246 EAST 122ND STREET, NEW YORK, NY BETWEEN 2ND & 3RD AVENUES

Excellent Ground Transportation (Fleet Operation) Opportunity

14,500 Sq. ft. Gated Parking Lot

142 Feet Frontage on East 122nd Street

Conveniently located near the foot of the RFK (Tri-boro) Bridge and the FDR/ Harlem River Drive

**Immediate Possession** 

**Price Upon Request** 