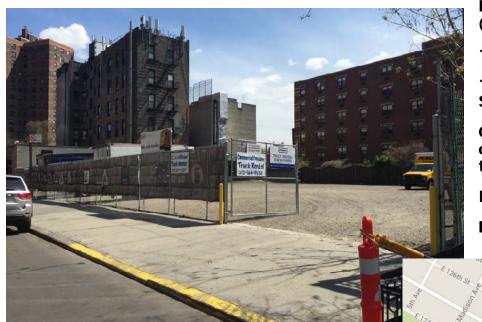

## 14,500 Sq. FT. SECURED PARKING LOT AVAILABLE 228 - 246 EAST 122ND STREET, NEW YORK, NY BETWEEN 2ND & 3RD AVENUES

Excellent Ground Transportation (Fleet Operation) Opportunity

14,500 Sq. ft. Gated Parking Lot

142 Feet Frontage on East 122nd Street

Conveniently located near the foot of the RFK (Tri-boro) Bridge and the FDR/ Harlem River Drive

**Immediate Possession** 

**Price Upon Request** 