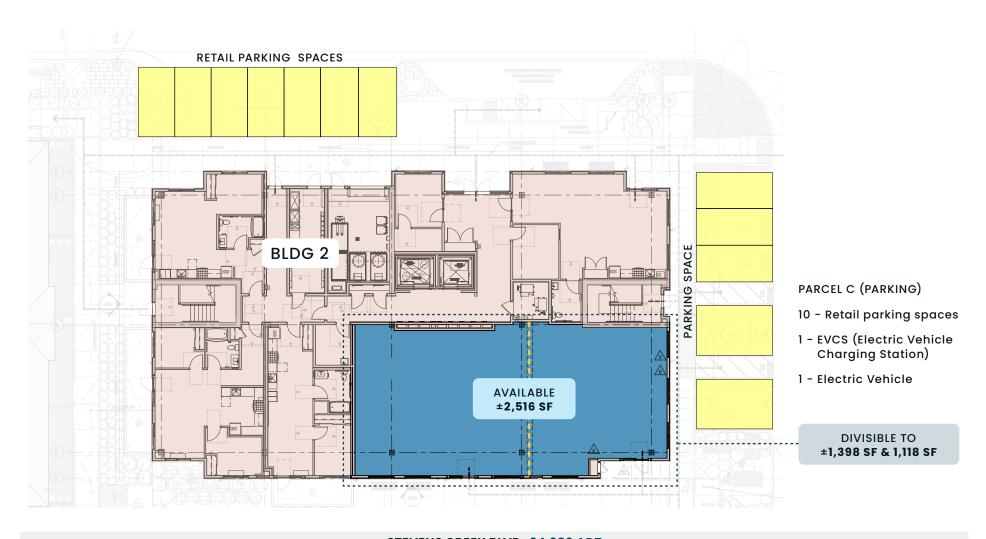

Flexible Retail Space: The 2,516 square feet retail area is divisible to 1,398 and 1,118 square feet, allowing customization to fit your business needs.

Affluent Customer Base: Impressive average household income of \$260,737 and over 158,000 population, 134,000 daytime population within a 3-mile radius of the site.

### Floor Plan

STEVENS CREEK BLVD 34,980 ADT