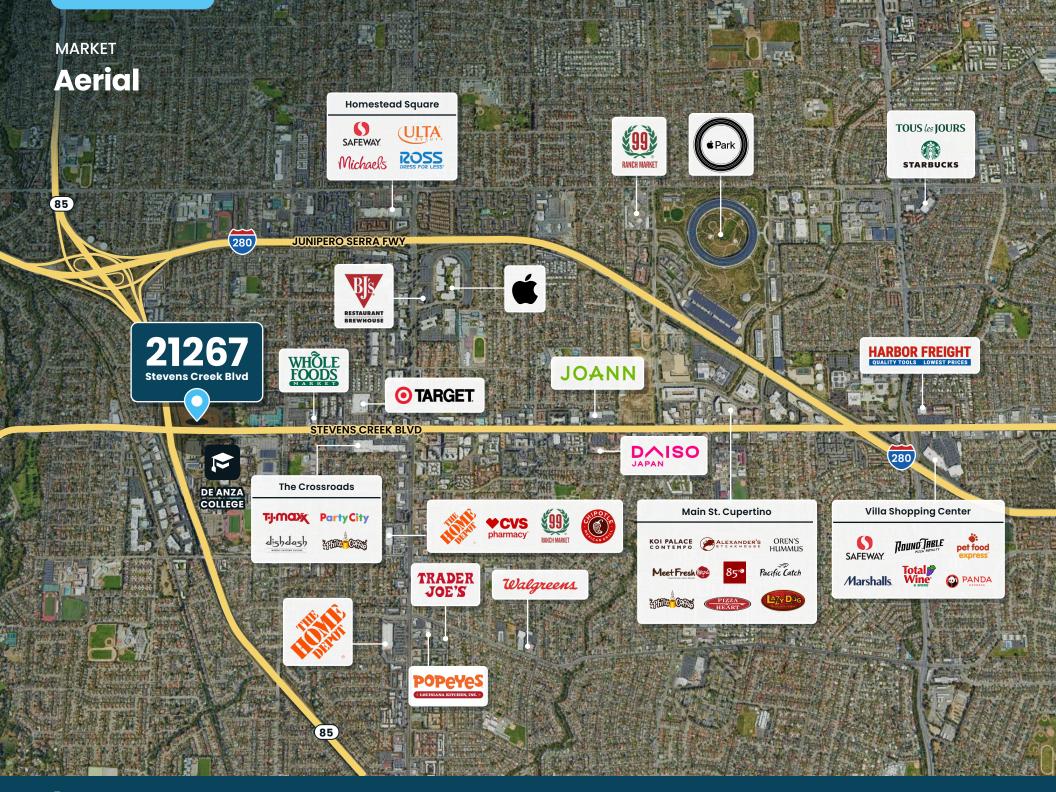

## **Highlights**

Prime Location: Situated on Stevens Creek Blvd (34,980 ADT) just off Hwy 85, the retail space at Westport Cupertino (294 housing units) has exceptional visibility and accessibility.

Proximity to De Anza College: Located directly across Stevens Creek Blvd from De Anza College, which has an enrollment of 16,335 students, this is the closest retail space to the campus.

Flexible Retail Space: The 2,516 square feet retail area is divisible to 1,398 and 1,118 square feet, allowing customization to fit your business needs.

Affluent Customer Base: Impressive average household income of \$260,737 and over 158,000 population, 134,000 daytime population within a 3-mile radius of the site.

#### **TRAFFIC COUNTS**

Source: Esri 2023

| Stevens Creek Blvd | 34,980 ADT  |
|--------------------|-------------|
| W Valley Fwy       | 122,900 ADT |