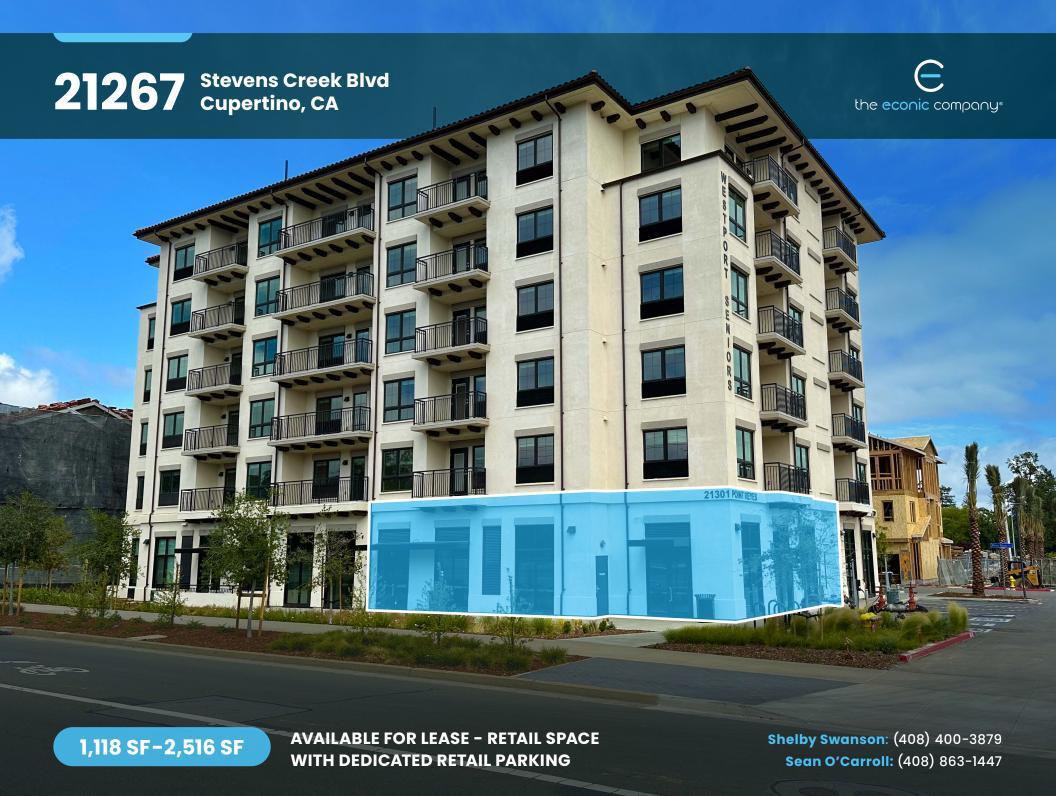

# 21267 Stevens Creek Blvd Cupertino, CA

## **Highlights**

Prime Location: Situated on Stevens Creek Blvd (34,980 ADT) just off Hwy 85, the retail space at Westport Cupertino (294 housing units) has exceptional visibility and accessibility.

Proximity to De Anza College: Located directly across Stevens Creek Blvd from De Anza College, which has an enrollment of 16,335 students, this is the closest retail space to the campus.

Flexible Retail Space: The 2,516 square feet retail area is divisible to 1,398 and 1,118 square feet, allowing customization to fit your business needs.

Affluent Customer Base: Impressive average household income of \$260,737 and over 158,000 population, 134,000 daytime population within a 3-mile radius of the site.