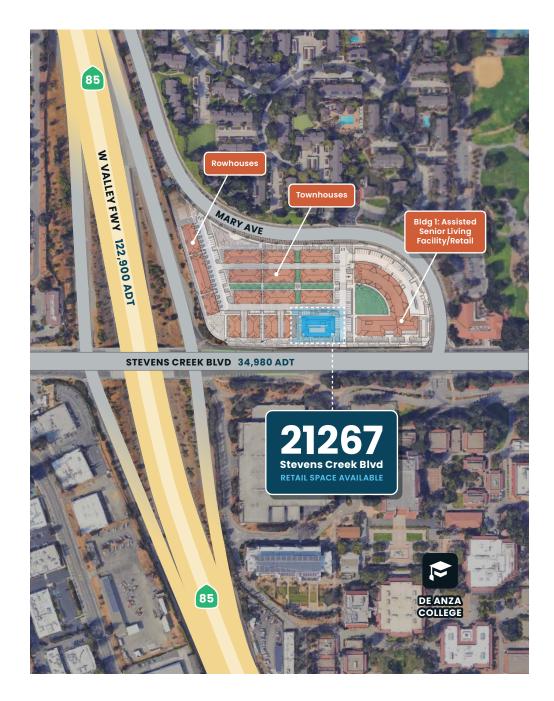

## **Highlights**

Prime Location: Situated on Stevens Creek Blvd (34,980 ADT) just off Hwy 85, the retail space at Westport Cupertino (294 housing units) has exceptional visibility and accessibility.

Proximity to De Anza College: Located directly across Stevens Creek Blvd from De Anza College, which has an enrollment of 16,335 students, this is the closest retail space to the campus.

#### **TRAFFIC COUNTS**

Source: Esri 2023

| Stevens Creek Blvd | 34,980 ADT  |
|--------------------|-------------|
| W Valley Fwy       | 122,900 ADT |