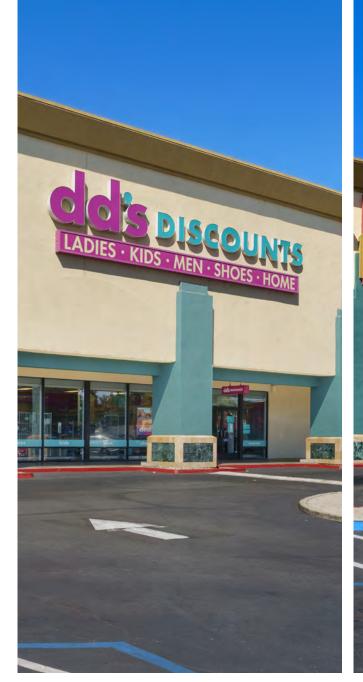

### The Center

• 137,000 SF

• Convenient access to I-15 and SR-78

 Great visibility with 15,009 CPD along N. Escondido Blvd

### **Strong Neighborhood Center**

 Located in a major retail hub that provides a regional draw

• Strong national tenants within the center

# Site plan

| Unit | Building 1               | SF         |
|------|--------------------------|------------|
| 385  | Available                | 17, 170 sf |
| 395  | Smart & Final            | 25,956 sf  |
| 405  | Ross/dd's                | 26,418 sf  |
| 415  | Petsmart                 | 27,741 sf  |
| 421  | AVAILABLE                | 7,500 sf   |
|      |                          |            |
| Unit | Building 2               | SF         |
| 355  | Shakey's                 | 7,500 sf   |
|      |                          |            |
| Unit | Building 3               | SF         |
| 387  | Angel Spa                | 2,808 sf   |
| 387A | Hibbet Sports            | 4,692 sf   |
|      |                          |            |
| Unit | Building 4               | SF         |
| 427  | Ke Loco                  | 995 sf     |
| 429  | Color Nails              | 984 sf     |
| 431  | Spine and Sport          | 2,856 sf   |
| 445  | Chin's                   | 4,556 sf   |
|      |                          |            |
|      | PAD A – SEPARATELY OWNED |            |
| 403  | USPS                     | 8,400 sf   |
|      |                          |            |
|      | PARKING                  |            |
|      | Civic Center = 623       |            |
|      | Signature Pavilion = 525 |            |
|      | Combined = 1,148         |            |