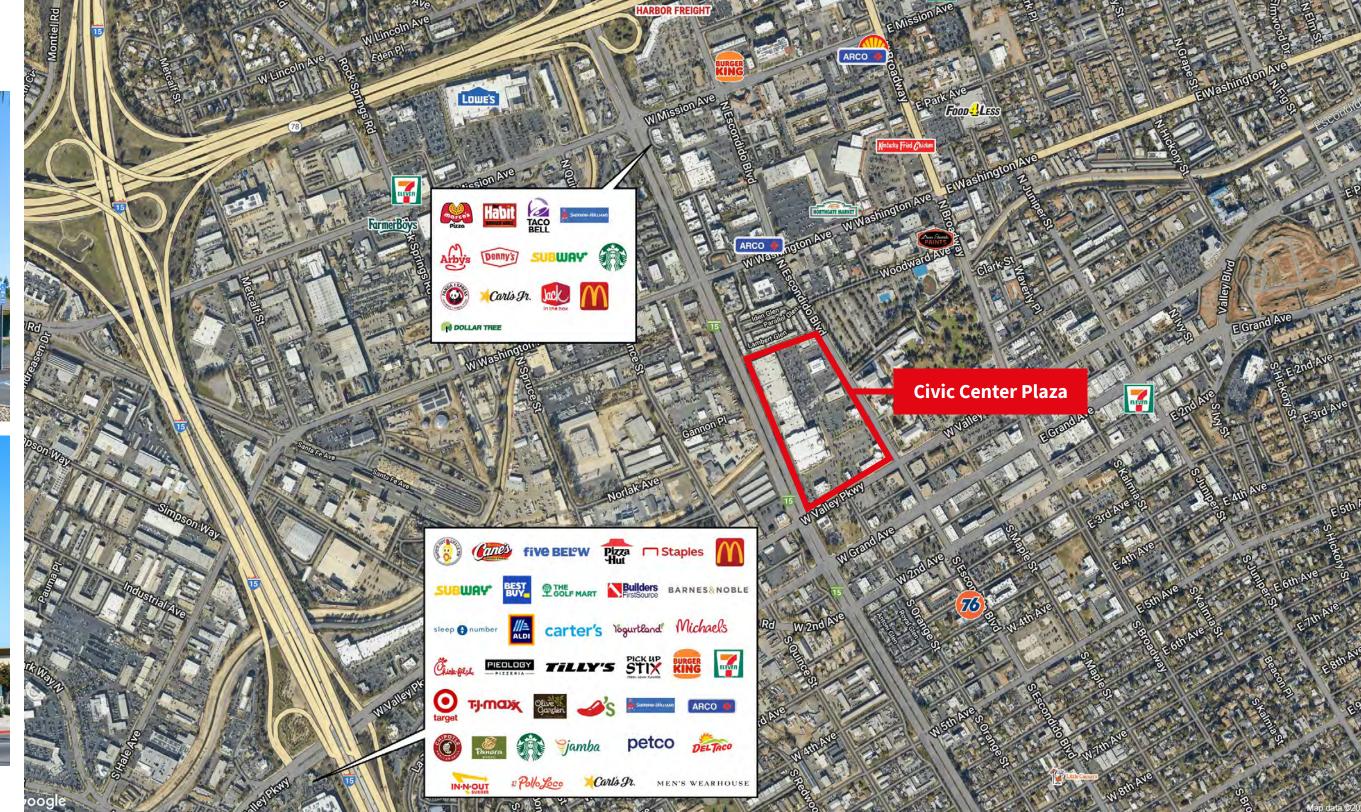

# Civic Center Plaza

431 N. Escondido Blvd, Escondido, CA 92025



#### Brian J. Quinn

Senior Vice President +1 858 352 2902 brian.quinn@jll.com Lic. 01009041

#### **Bryan A. Cunningham**

Senior Vice President +1 858 410 6326 bryan.cunningham@jll.com Lic. 01348498

## ±17,170 SF Anchor Space Available

Jones Lang LaSalle Brokerage, Inc. RE lic. #01856260

# Retail Trade Area...







# **Center highlights**

### The Center

• 137,000 SF

• Convenient access to I-15 and SR-78

 Great visibility with 15,009 CPD along N. Escondido Blvd

### **Strong Neighborhood Center**

 Located in a major retail hub that provides a regional draw

• Strong national tenants within the center

# **Demographics**

### Population

1 mile: 23,0963 miles: 144,4165 miles: 209,628

### Average Household Income

1 mile: \$81,2783 miles: \$109,0865 miles: \$124,869

### Households

1 mile: 7,0853 mile: 47,0565 mile: 68,628







# Site plan



| Unit | Building 1               | SF         |
|------|--------------------------|------------|
| 385  | Available                | 17, 170 sf |
| 395  | Smart & Final            | 25,956 sf  |
| 405  | Ross/dd's                | 26,418 sf  |
| 415  |