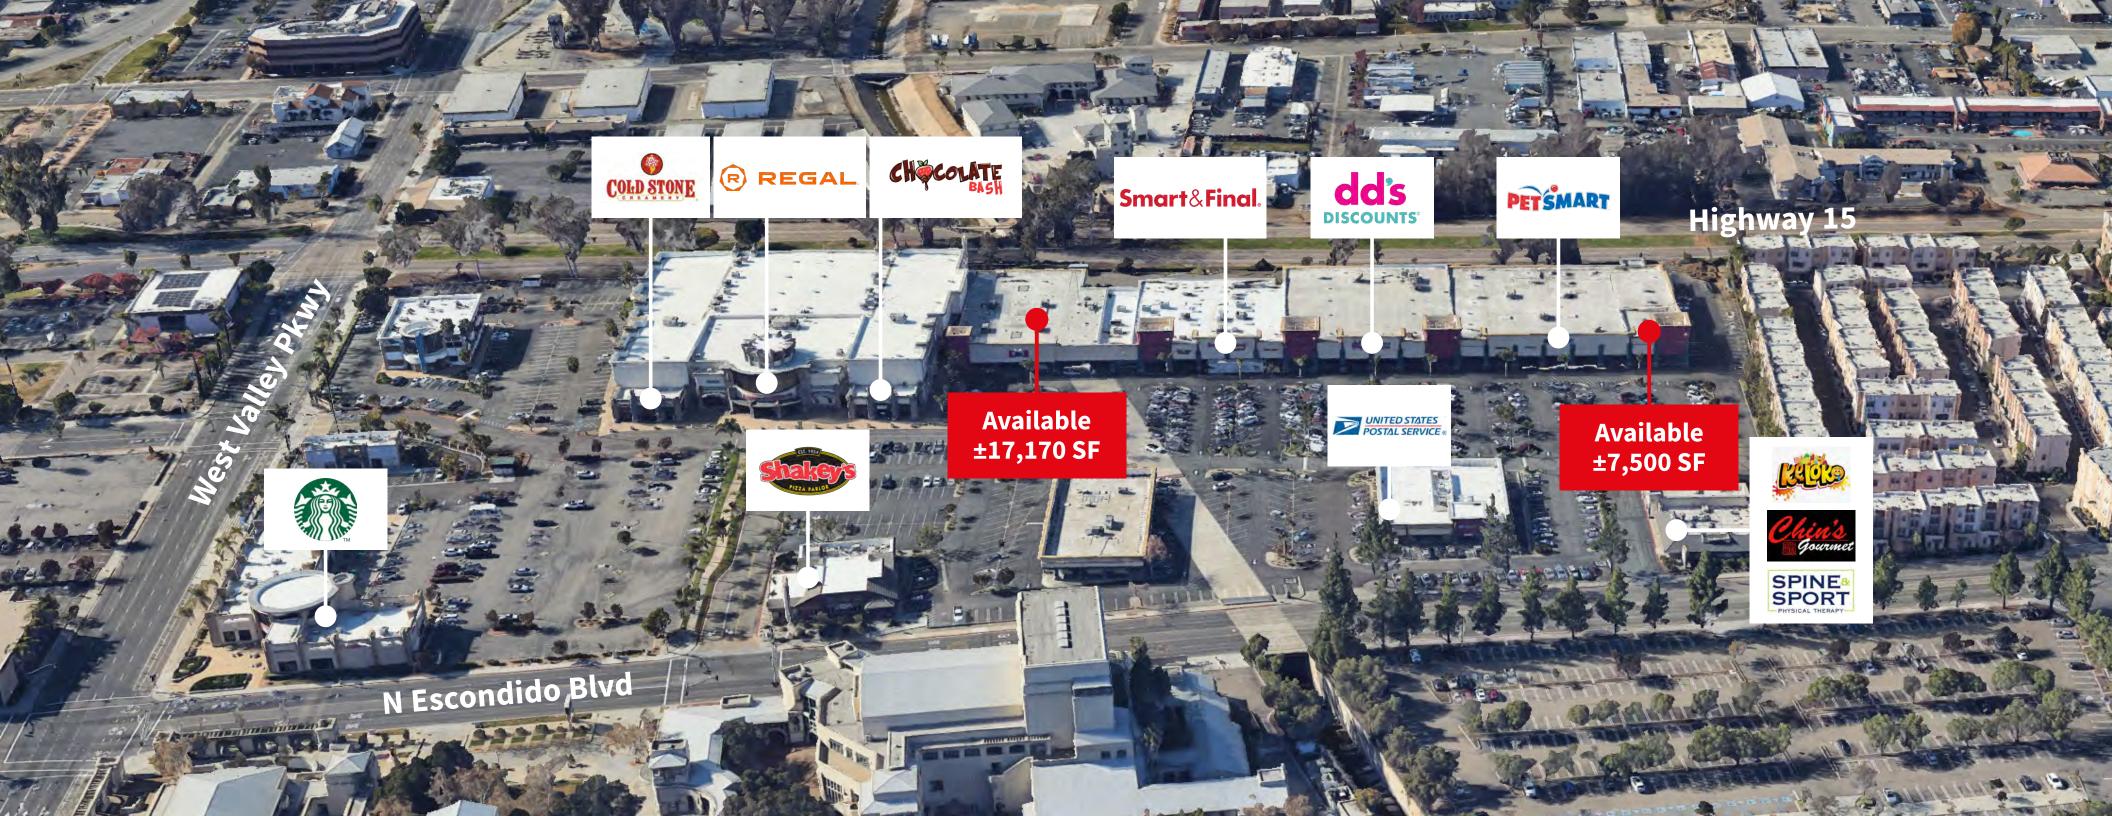

## ±17,170 SF Anchor Space Available

Jones Lang LaSalle Brokerage, Inc. RE lic. #01856260

# Retail Trade Area...

### The Center

• 137,000 SF

• Convenient access to I-15 and SR-78

 Great visibility with 15,009 CPD along N. Escondido Blvd

### **Strong Neighborhood Center**

 Located in a major retail hub that provides a regional draw

• Strong national tenants within the center