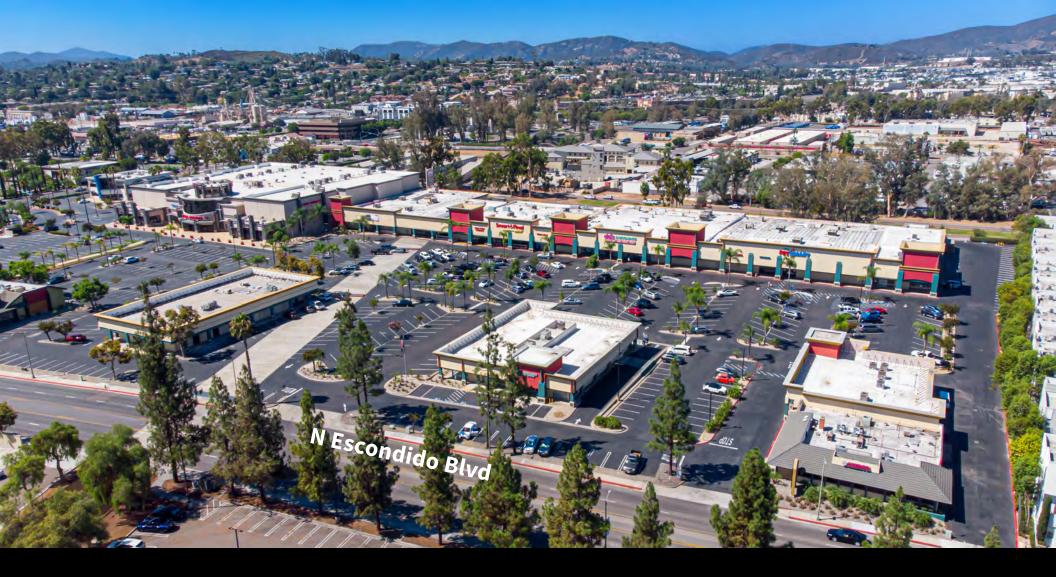

# Civic Center Plaza

431 N. Escondido Blvd, Escondido, CA 92025

### The Center

• 137,000 SF

• Convenient access to I-15 and SR-78

 Great visibility with 15,009 CPD along N. Escondido Blvd

### **Strong Neighborhood Center**

 Located in a major retail hub that provides a regional draw

• Strong national tenants within the center

# Site plan

| Unit | Building 1               | SF         |
|------|--------------------------|------------|
| 385  | Available                | 17, 170 sf |
| 395  | Smart & Final            | 25,956 sf  |
| 405  | Ross/dd's                | 26,418 sf  |
| 415  | Petsmart                 | 27,741 sf  |
| 421  | AVAILABLE                | 7,500 sf   |
|      |                          |            |
| Unit | Building 2               | SF         |
| 355  | Shakey's                 | 7,500 sf   |
|      |                          |            |
| Unit | Building 3               | SF         |
| 387  | Angel Spa                | 2,808 sf   |
| 387A | Hibbet Sports            | 4,692 sf   |
|      |                          |            |
| Unit | Building 4               | SF         |
| 427  | Ke Loco                  | 995 sf     |
| 429  | Color Nails              | 984 sf     |
| 431  | Spine and Sport          | 2,856 sf   |
| 445  | Chin's                   | 4,556 sf   |
|      |                          |            |
|      | PAD A – SEPARATELY OWNED |            |
| 403  | USPS                     | 8,400 sf   |
|      |                          |            |
|      | PARKING                  |            |
|      | Civic Center = 623       |            |
|      | Signature Pavilion = 525 |            |
|      | Combined = 1,148         |            |