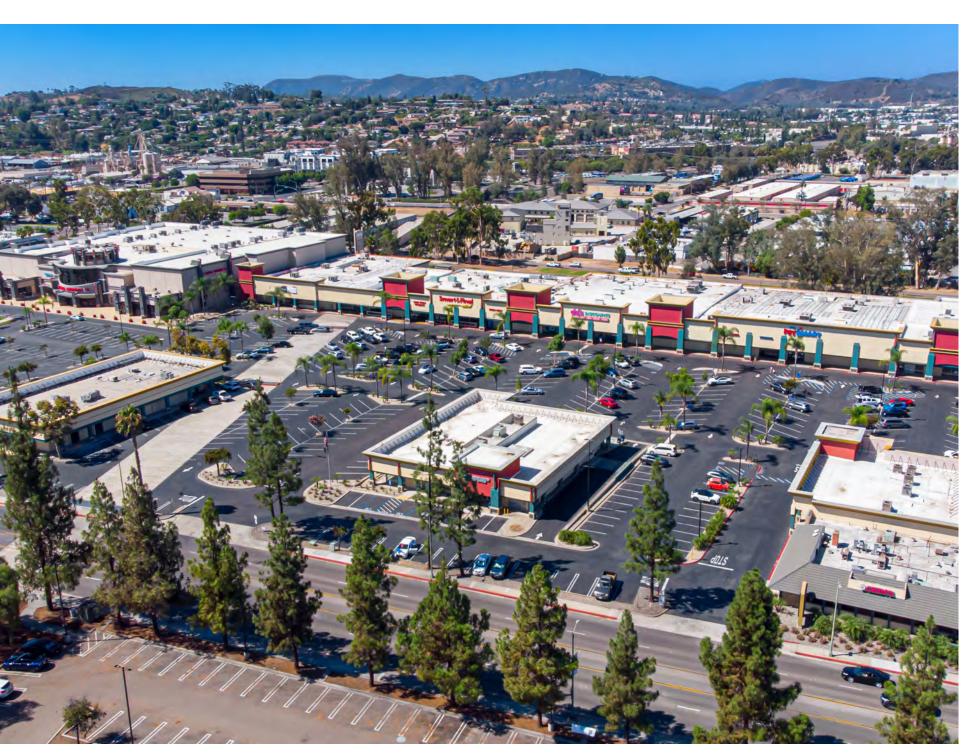

# Civic Center Plaza

431 N. Escondido Blvd, Escondido, CA 92025

### The Center

• 137,000 SF

• Convenient access to I-15 and SR-78

 Great visibility with 15,009 CPD along N. Escondido Blvd

### **Strong Neighborhood Center**

 Located in a major retail hub that provides a regional draw

• Strong national tenants within the center