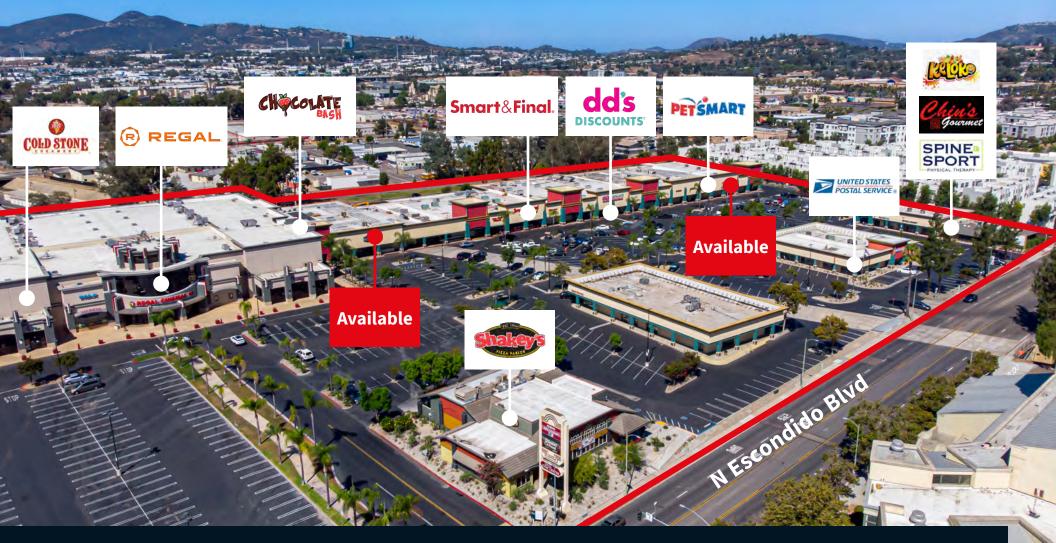

# Civic Center Plaza

431 N. Escondido Blvd, Escondido, CA 92025

## ±17,170 SF Anchor Space Available

Jones Lang LaSalle Brokerage, Inc. RE lic. #01856260

# **Center highlights**

### The Center

• 137,000 SF

• Convenient access to I-15 and SR-78

 Great visibility with 15,009 CPD along N. Escondido Blvd

### **Strong Neighborhood Center**

 Located in a major retail hub that provides a regional draw

• Strong national tenants within the center

# Site plan

| Unit | Building 1               | SF         |
|------|--------------------------|------------|
| 385  | Available                | 17, 170 sf |
| 395  | Smart & Final            | 25,956 sf  |
| 405  | Ross/dd's                | 26,418 sf  |
| 415  | Petsmart                 | 27,741 sf  |
| 421  | AVAILABLE                | 7,500 sf   |
|      |                          |            |
| Unit | Building 2               | SF         |
| 355  | Shakey's                 | 7,500 sf   |
|      |                          |            |
| Unit | Building 3               | SF         |
| 387  | Angel Spa                | 2,808 sf   |
| 387A | Hibbet Sports            | 4,692 sf   |
|      |                          |            |
| Unit | Building 4               | SF         |
| 427  | Ke Loco                  | 995 sf     |
| 429  | Color Nails              | 984 sf     |
| 431  | Spine and Sport          | 2,856 sf   |
| 445  | Chin's                   | 4,556 sf   |
|      |                          |            |
|      | PAD A – SEPARATELY OWNED |            |
| 403  | USPS                     | 8,400 sf   |
|      |                          |            |
|      | PARKING                  |            |
|      | Civic Center = 623       |            |
|      | Signature Pavilion = 525 |            |
|      | Combined = 1,148         |            |