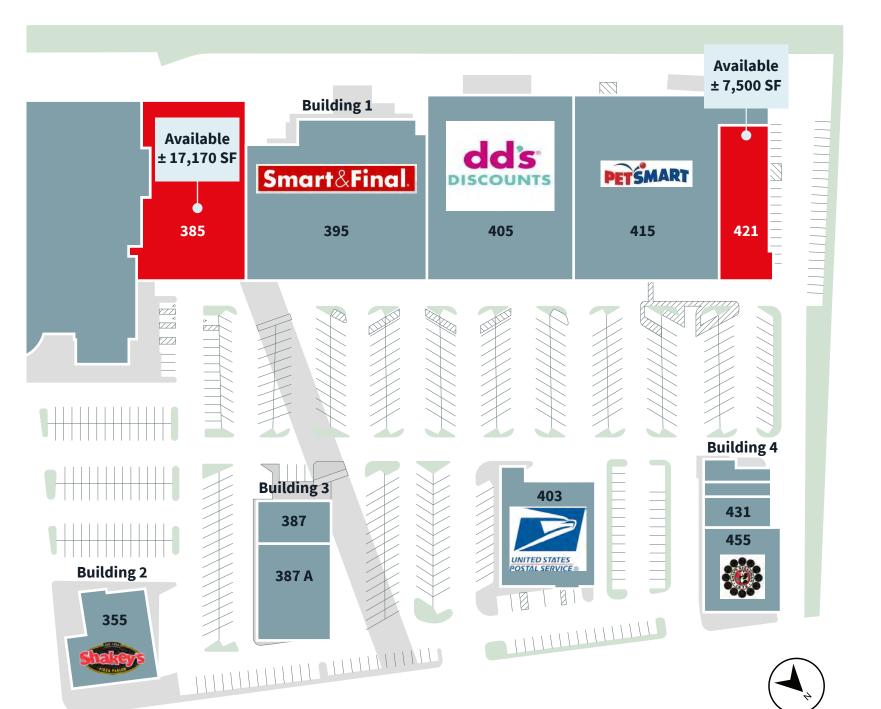

# Site plan

| Unit | Building 1               | SF         |
|------|--------------------------|------------|
| 385  | Available                | 17, 170 sf |
| 395  | Smart & Final            | 25,956 sf  |
| 405  | Ross/dd's                | 26,418 sf  |
| 415  | Petsmart                 | 27,741 sf  |
| 421  | AVAILABLE                | 7,500 sf   |
|      |                          |            |
| Unit | Building 2               | SF         |
| 355  | Shakey's                 | 7,500 sf   |
|      |                          |            |
| Unit | Building 3               | SF         |
| 387  | Angel Spa                | 2,808 sf   |
| 387A | Hibbet Sports            | 4,692 sf   |
|      |                          |            |
| Unit | Building 4               | SF         |
| 427  | Ke Loco                  | 995 sf     |
| 429  | Color Nails              | 984 sf     |
| 431  | Spine and Sport          | 2,856 sf   |
| 445  | Chin's                   | 4,556 sf   |
|      |                          |            |
|      | PAD A – SEPARATELY OWNED |            |
| 403  | USPS                     | 8,400 sf   |
|      |                          |            |
|      | PARKING                  |            |
|      | Civic Center = 623       |            |
|      | Signature Pavilion = 525 |            |
|      | Combined = 1,148         |            |