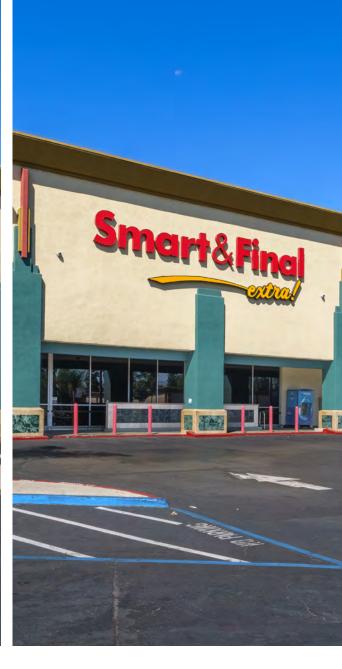

# Site plan

| Unit | Building 1               | SF         |
|------|--------------------------|------------|
| 385  | Available                | 17, 170 sf |
| 395  | Smart & Final            | 25,956 sf  |
| 405  | Ross/dd's                | 26,418 sf  |
| 415  | Petsmart                 | 27,741 sf  |
| 421  | AVAILABLE                | 7,500 sf   |
|      |                          |            |
| Unit | Building 2               | SF         |
| 355  | Shakey's                 | 7,500 sf   |
|      |                          |            |
| Unit | Building 3               | SF         |
| 387  | Angel Spa                | 2,808 sf   |
| 387A | Hibbet Sports            | 4,692 sf   |
|      |                          |            |
| Unit | Building 4               | SF         |
| 427  | Ke Loco                  | 995 sf     |
| 429  | Color Nails              | 984 sf     |
| 431  | Spine and Sport          | 2,856 sf   |
| 445  | Chin's                   | 4,556 sf   |
|      |                          |            |
|      | PAD A – SEPARATELY OWNED |            |
| 403  | USPS                     | 8,400 sf   |
|      |                          |            |
|      | PARKING                  |            |
|      | Civic Center = 623       |            |
|      | Signature Pavilion = 525 |            |
|      | Combined = 1,148         |            |