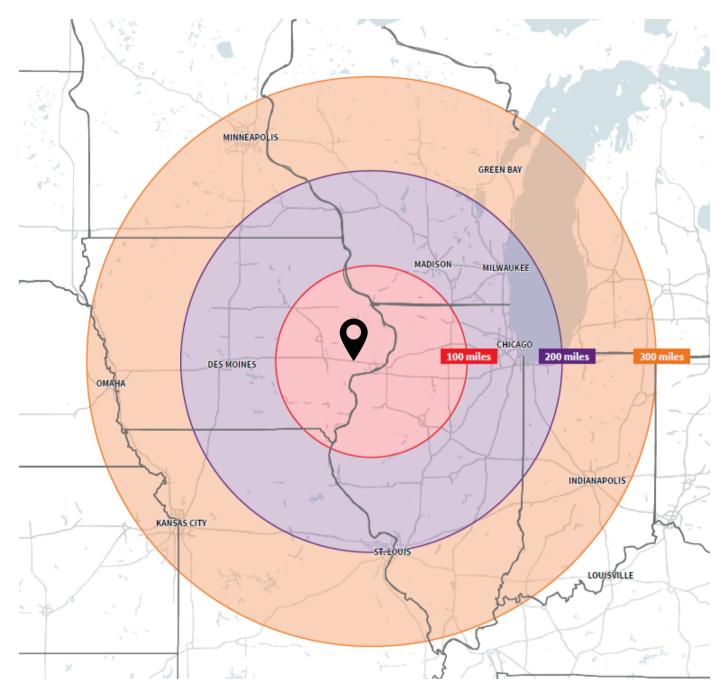

## Regional location

#### Drive times to nearby cities

| Des Moines | Chicago   | St. Louis | Indianapolis | Minneapolis | Kansas City |
|------------|-----------|-----------|--------------|-------------|-------------|
| Iowa       | Illinois  | Missouri  | Indiana      | Minnesota   | Missouri    |
| 2 hours    | 3.5 hours | 4.5 hours | 5 hours      | 5 hours     | 5 hours     |