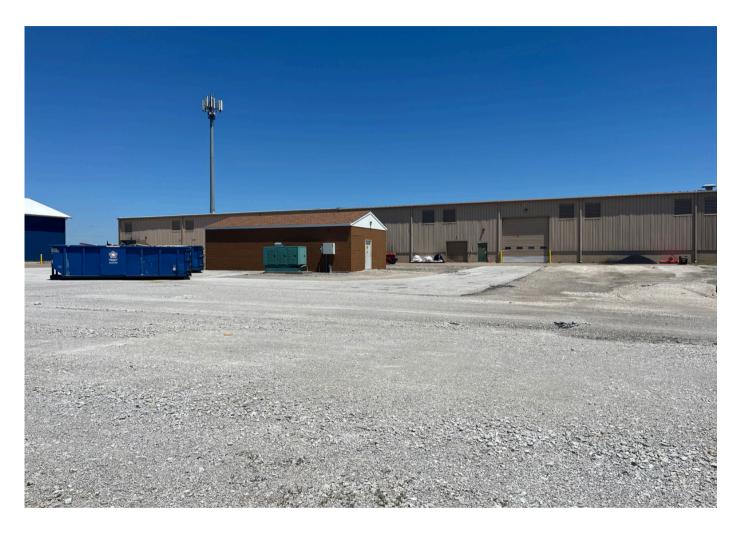

#### Images

#### **Standard features:**

- 37,500 SF of warehouse space available.
  - Can be demised to two 18,750 SF Space
- Abundant truck parking
- Rooftop solar
- Dock doors: 2
- Overhead doors: 3