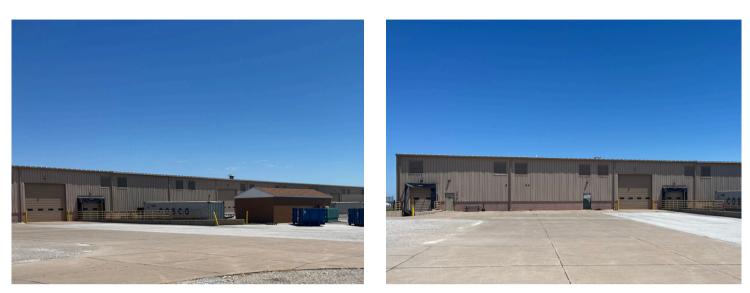

#### Images

#### **Standard features:**

- 37,500 SF of warehouse space available.
  - Can be demised to two 18,750 SF Space
- Abundant truck parking
- Rooftop solar
- Dock doors: 2
- Overhead doors: 3