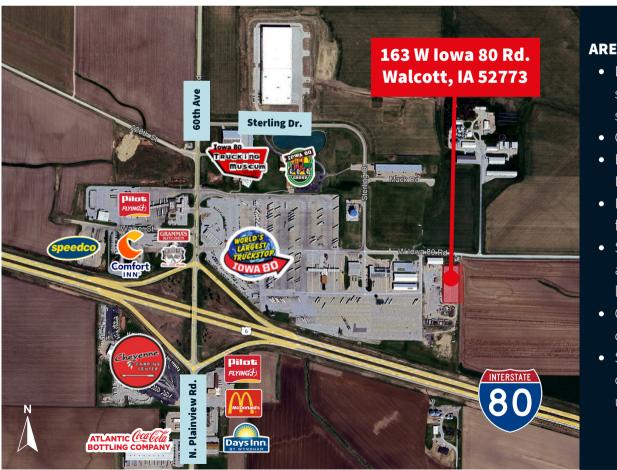

#### Aerial

#### **AREA AMENITIES**

- Diesel/truck stops & fueling stations
- Cat scale(s)
- Easy access to Interstate 80
- High visibility from interstate
- Semi-truck acceleration lanes
- Convenient food options
- Site located near other industrial users