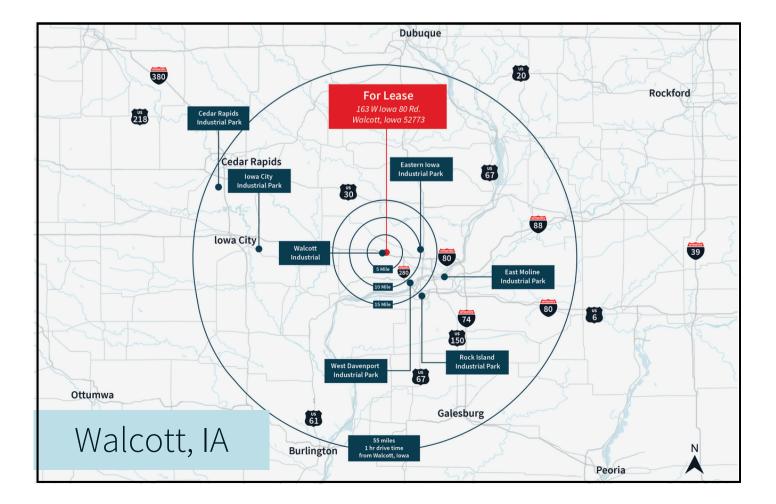

## Regional location

#### Drive times to nearby cities

| Des Moines | Chicago   | St. Louis | Indianapolis | Minneapolis | Kansas City |
|------------|-----------|-----------|--------------|-------------|-------------|
| Iowa       | Illinois  | Missouri  | Indiana      | Minnesota   | Missouri    |
| 2 hours    | 3.5 hours | 4.5 hours | 5 hours      | 5 hours     | 5 hours     |