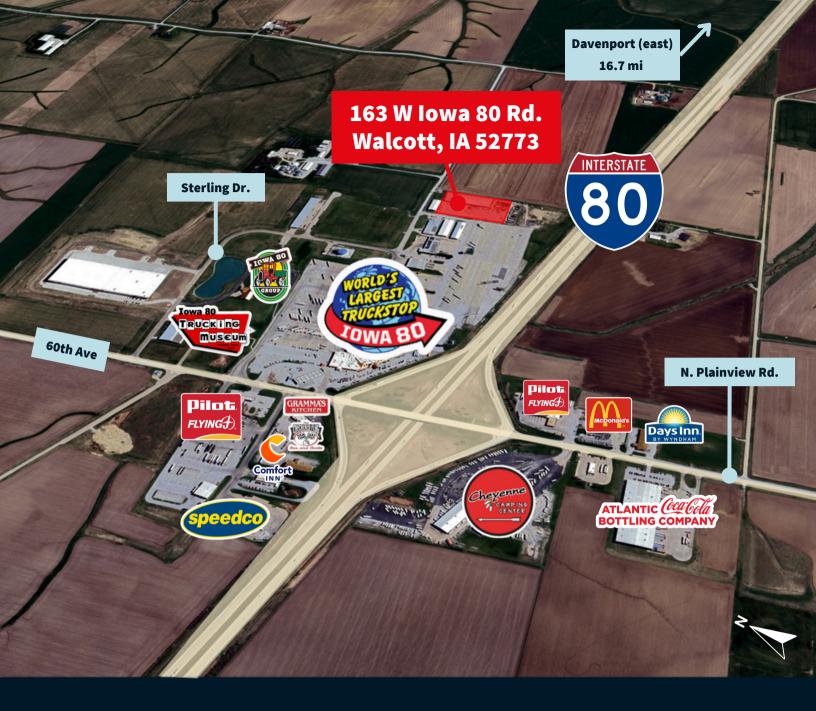

#### Aerial

#### **AREA AMENITIES**

- Diesel/truck stops & fueling stations
- Cat scale(s)
- Easy access to Interstate 80
- High visibility from interstate
- Semi-truck acceleration lanes
- Convenient food options
- Site located near other industrial users