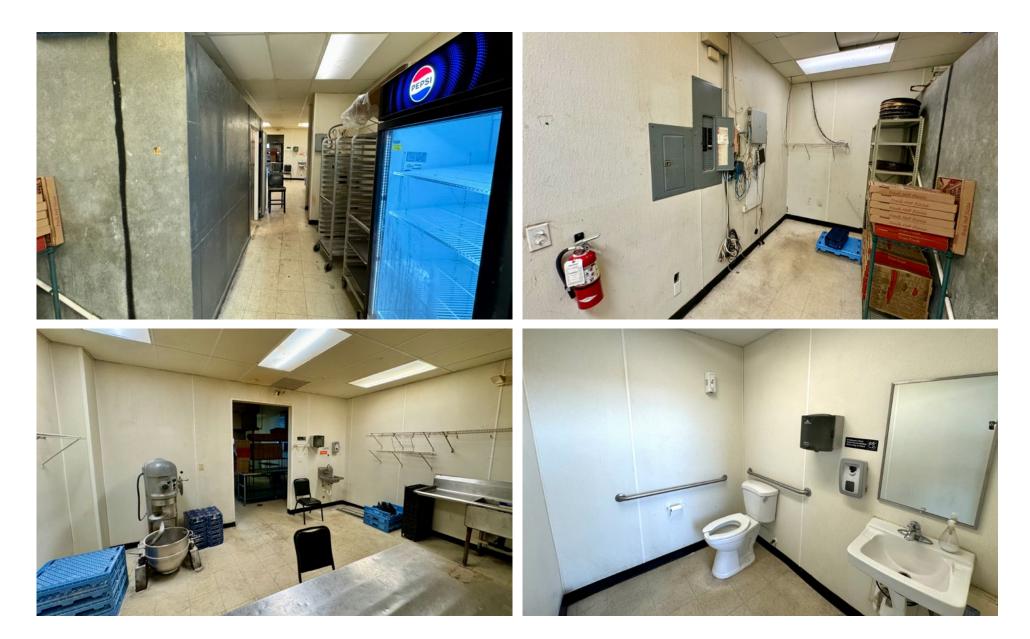

#### **PROPERTY OVERVIEW**

This former pizza restaurant is fully equipped with a pizza oven, hood vent, grease trap, cold lines, walk-in cooler, and a large Hobart mixer. The property offers excellent monument and building signage with high visibility, located just off the turnpike and PSL Blvd. This setup is ideal for restaurant or food-service businesses.