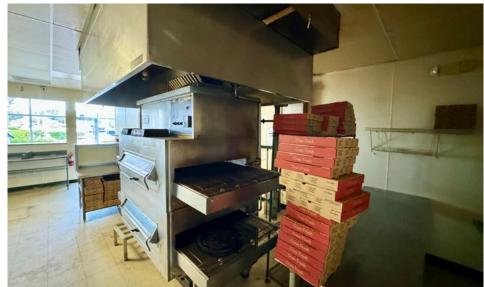

#### **PROPERTY OVERVIEW**

This former pizza restaurant is fully equipped with a pizza oven, hood vent, grease trap, cold lines, walk-in cooler, and a large Hobart mixer. The property offers excellent monument and building signage with high visibility, located just off the turnpike and PSL Blvd. This setup is ideal for restaurant or food-service businesses.