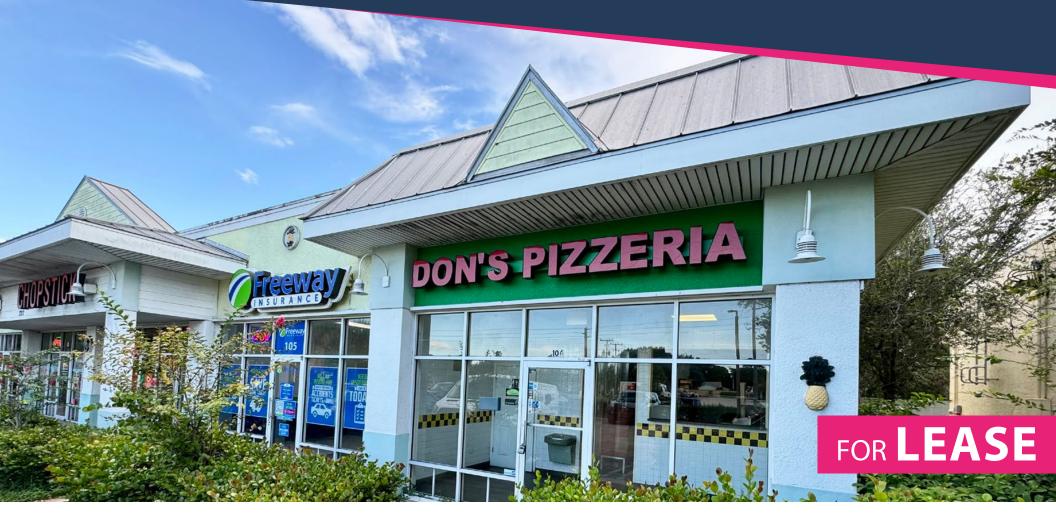

#### 222 SW Port St Lucie Blvd FORMER PIZZA Port St. Lucie, FL 34984 RESTAURANT

ALBERT BROWN Sales Associate T: 772.631.7989 E: albert@albertbrownre.com

#### **PROPERTY OVERVIEW**

This former pizza restaurant is fully equipped with a pizza oven, hood vent, grease trap, cold lines, walk-in cooler, and a large Hobart mixer. The property offers excellent monument and building signage with high visibility, located just off the turnpike and PSL Blvd. This setup is ideal for restaurant or food-service businesses.