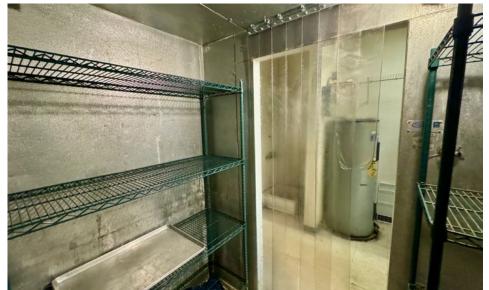

#### **PROPERTY OVERVIEW**

This former pizza restaurant is fully equipped with a pizza oven, hood vent, grease trap, cold lines, walk-in cooler, and a large Hobart mixer. The property offers excellent monument and building signage with high visibility, located just off the turnpike and PSL Blvd. This setup is ideal for restaurant or food-service businesses.