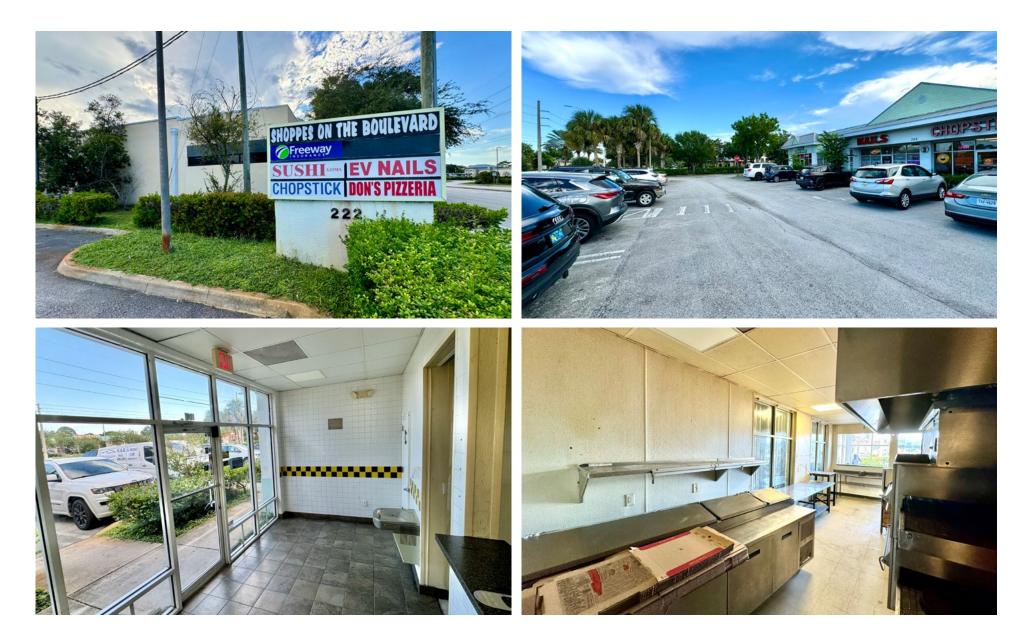

#### **PROPERTY OVERVIEW**

This former pizza restaurant is fully equipped with a pizza oven, hood vent, grease trap, cold lines, walk-in cooler, and a large Hobart mixer. The property offers excellent monument and building signage with high visibility, located just off the turnpike and PSL Blvd. This setup is ideal for restaurant or food-service businesses.