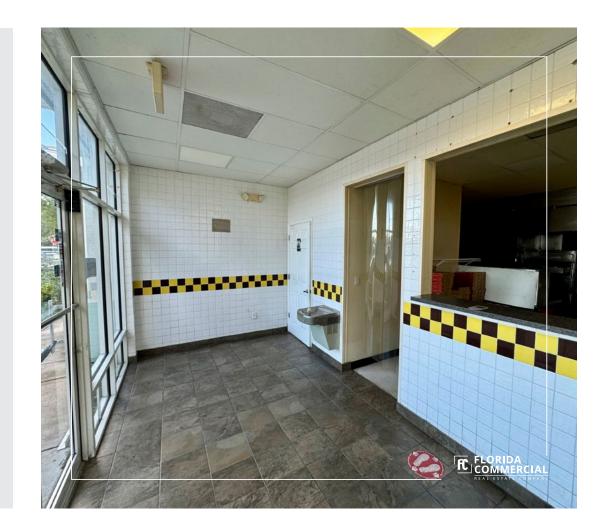

#### **PROPERTY OVERVIEW**

This former pizza restaurant is fully equipped with a pizza oven, hood vent, grease trap, cold lines, walk-in cooler, and a large Hobart mixer. The property offers excellent monument and building signage with high visibility, located just off the turnpike and PSL Blvd. This setup is ideal for restaurant or food-service businesses.