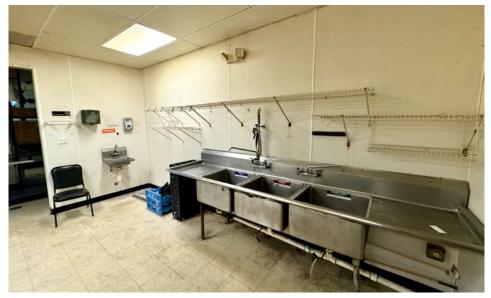

#### **PROPERTY OVERVIEW**

This former pizza restaurant is fully equipped with a pizza oven, hood vent, grease trap, cold lines, walk-in cooler, and a large Hobart mixer. The property offers excellent monument and building signage with high visibility, located just off the turnpike and PSL Blvd. This setup is ideal for restaurant or food-service businesses.