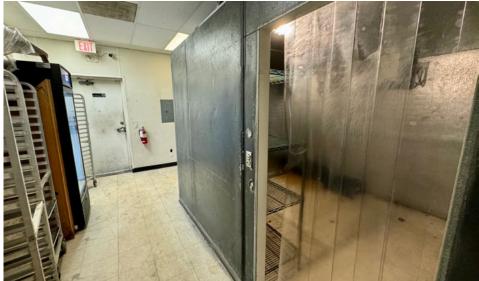

#### **PROPERTY OVERVIEW**

This former pizza restaurant is fully equipped with a pizza oven, hood vent, grease trap, cold lines, walk-in cooler, and a large Hobart mixer. The property offers excellent monument and building signage with high visibility, located just off the turnpike and PSL Blvd. This setup is ideal for restaurant or food-service businesses.