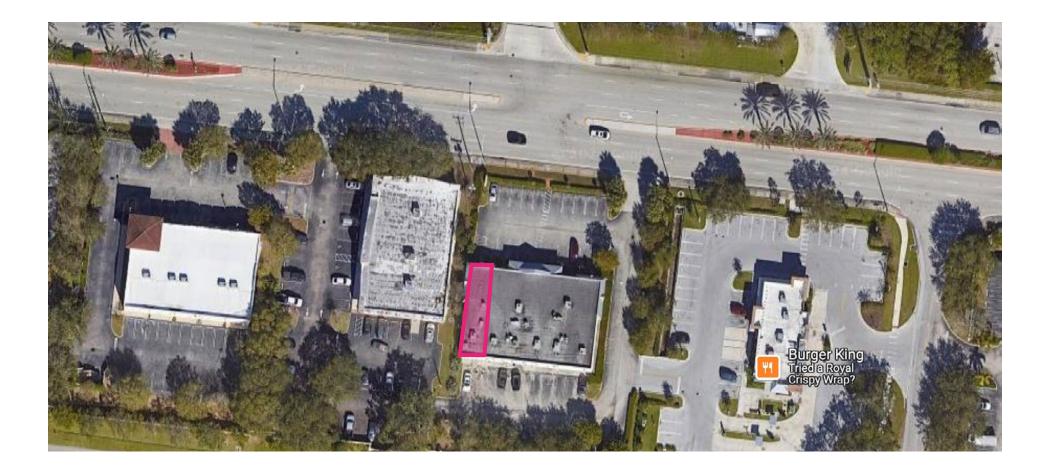

#### 222 SW Port St Lucie Blvd FORMER PIZZA Port St. Lucie, FL 34984 RESTAURANT

ALBERT BROWN Sales Associate T: 772.631.7989 E: albert@albertbrownre.com

#### **PROPERTY OVERVIEW**

This former pizza restaurant is fully equipped with a pizza oven, hood vent, grease trap, cold lines, walk-in cooler, and a large Hobart mixer. The property offers excellent monument and building signage with high visibility, located just off the turnpike and PSL Blvd. This setup is ideal for restaurant or food-service businesses.

### LOCATION

ALBERT BROWN Sales Associate T: 772.631.7989 E: albert@albertbrownre.com