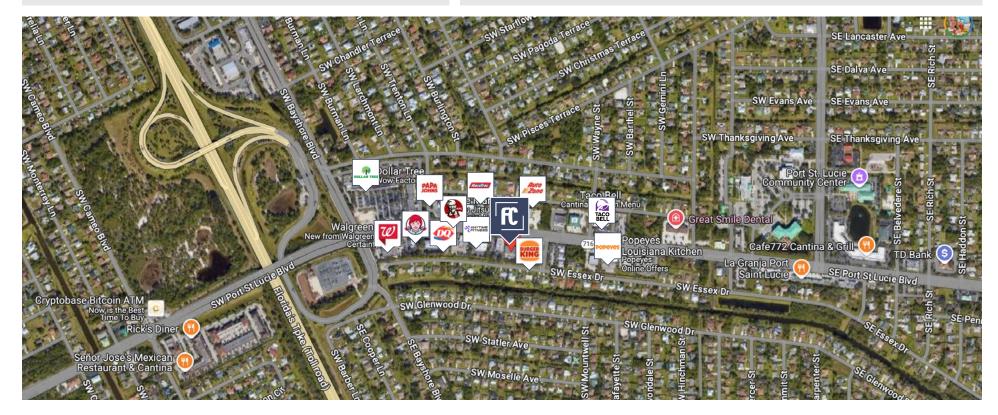

### **RETAIL MAP & REPORT**

222 SW Port St Lucie Blvd, Port St. Lucie, FL 34984 FORMER PIZZA RESTAURANT

| POPULATION | 1 MILE | 3 MILES | 5 MILES |
|------------|--------|---------|---------|
| Population | 24.5K  | 73.6K   | 175K    |
| Median age | 43     | 48      | 46      |
|            |        |         |         |

### LOCATION

ALBERT BROWN Sales Associate T: 772.631.7989 E: albert@albertbrownre.com