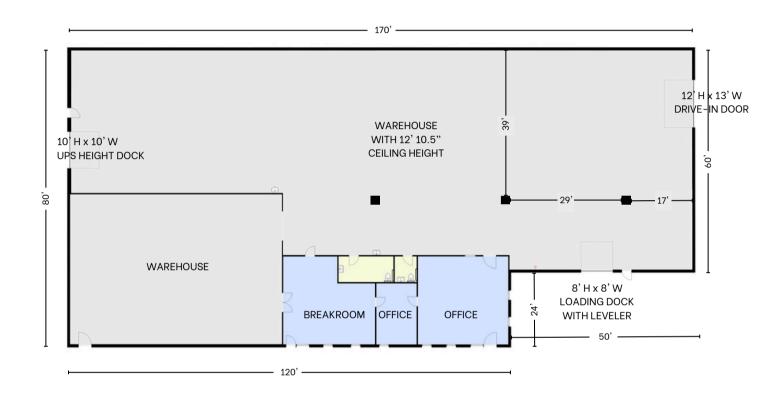

The one-story building features 1,488 SF of air-conditioned office space, a 12.75' clear ceiling height, a drive-in door, a loading dock with a leveler, a UPS height dock, men's and women's restrooms, a True View Lighting System, and a 600-amp, 3-phase electrical service, further enhanced by additional sub-breakers installed by the current tenant to support manufacturing equipment.

#### **Features**

| Parking:        | 20 Spaces                                                                                                                                 |
|-----------------|-------------------------------------------------------------------------------------------------------------------------------------------|
| Ceiling Height: | 12.75' Clear                                                                                                                              |
| Loading:        | <ul> <li>12' H x 13' W Drive-in Door</li> <li>8' H x 8' W Loading Dock with<br/>Leveler</li> <li>10' H x 10' W UPS Height Dock</li> </ul> |
| Amenities:      | True View Lighting System, Men's<br>& Women's Restrooms, Fenced<br>Area, Building Signage                                                 |

# 300 HATHAWAY DRIVE STRATFORD, CT 06615

Floor Plan: 12,600 SF

NOT TO SCALE - MEASUREMENTS ARE APPOXIMATE

No warranty or representation, express or implied, is made as to the accuracy of the information contained herein, and same is submitted subject to errors, omissions, change of price, rental or other conditions, withdrawal without notice and to any special listing conditions imposed by our principals.