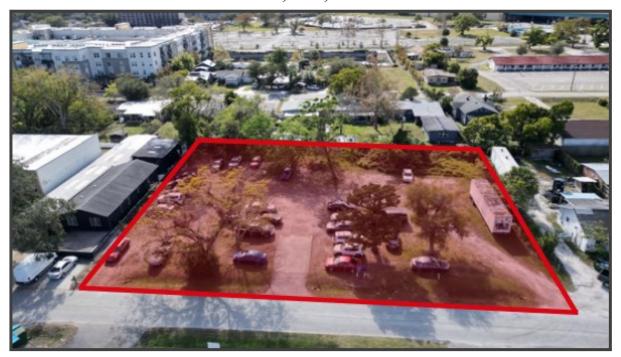

# 1934-1970 Kentucky Ave, Winter Park, FL 32789

## **Property Details:**

- 200'x140' sf lot
- Immediate Access to I4 (0.2 miles)
- Currently used as a parking lot
- Zoned C-3, City of Winter Park
- Within a 5 mile radius from Winter Park, Maitland, and Downtown Orlando.