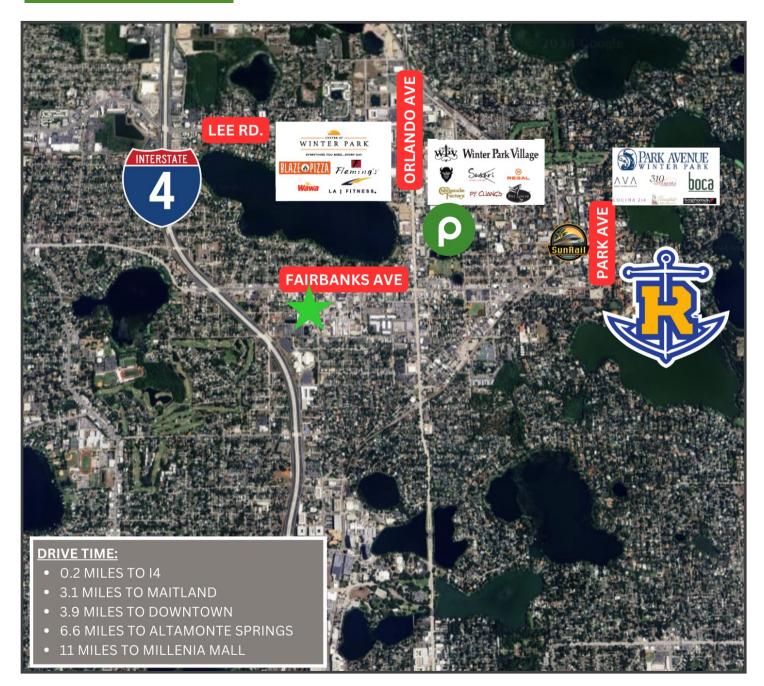

## **Property Details:**

- 200'x140' sf lot
- Immediate Access to I4 (0.2 miles)
- Currently used as a parking lot
- Zoned C-3, City of Winter Park
- Within a 5 mile radius from Winter Park, Maitland, and Downtown Orlando.