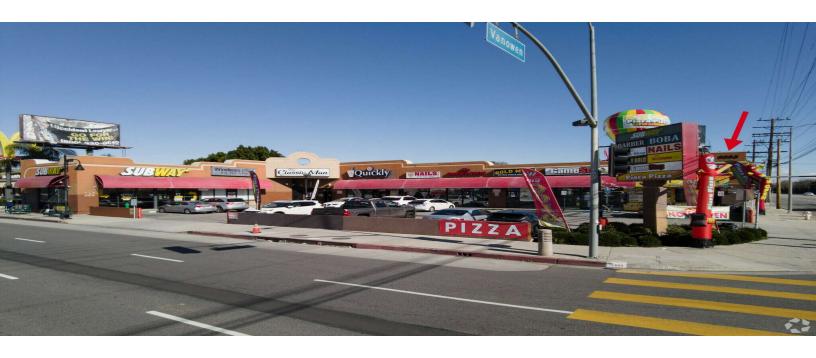

## 6800 Balboa Blvd

Van Nuys, California 91406

## **Property Highlights**

- · Existing Restaurant Space for Lease
- · Located on major thoroughfare
- Signalized Intersection
- · Monument Sign Available
- On Site Parking
- Bus Stop Nearby
- · High Disposable Income Neighborhood
- · High Density Area

## **OFFERING SUMMARY**

| Lease Rate:   | Negotiable |
|---------------|------------|
| Available SF: | 1,350 SF   |
|               |            |

| DEMOGRAPHICS      | 1 MILE    | 2 MILES   | 3 MILES   |
|-------------------|-----------|-----------|-----------|
| Total Households  | 6,706     | 27,669    | 84,640    |
| Total Population  | 19,311    | 79,906    | 239,051   |
| Average HH Income | \$106,949 | \$106,896 | \$105,859 |