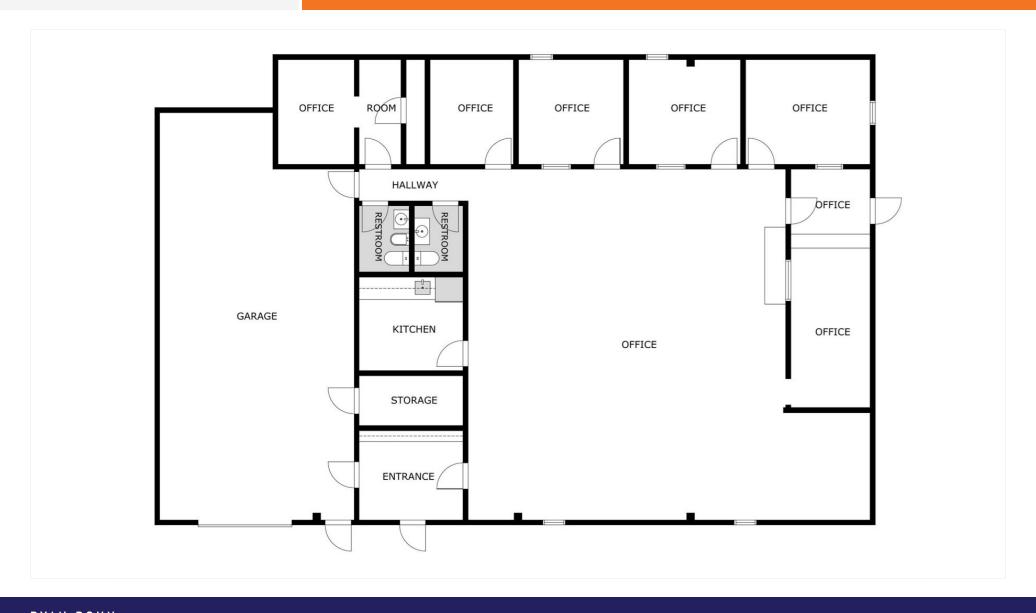

### **Property Overview**

Flex building available in Pembina. Building offers office space with 5 individual offices plus 16 workstations, 2 bathrooms and break room. Shop area with 10'x10' overhead door and floor drain. Large paved parking lot, backup generator with 500gal propane tank.

### **Property Highlights**

- Warehouse/shop space
- Ample paved on site parking