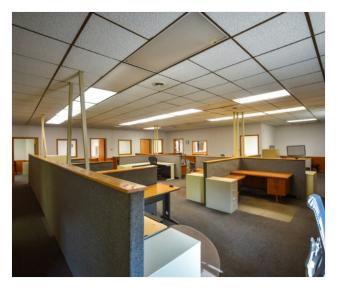

### **Property Overview**

Flex building available in Pembina. Building offers office space with 5 individual offices plus 16 workstations, 2 bathrooms and break room. Shop area with 10'x10' overhead door and floor drain. Large paved parking lot, backup generator with 500gal propane tank.

### **Property Highlights**

- Warehouse/shop space
- Ample paved on site parking