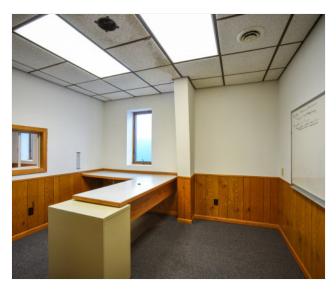

### **Property Overview**

Flex building available in Pembina. Building offers office space with 5 individual offices plus 16 workstations, 2 bathrooms and break room. Shop area with 10'x10' overhead door and floor drain. Large paved parking lot, backup generator with 500gal propane tank.