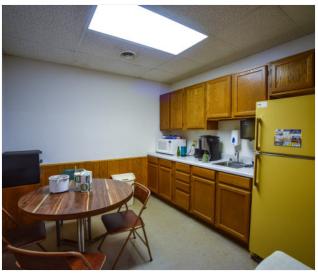

### **Property Overview**

Flex building available in Pembina. Building offers office space with 5 individual offices plus 16 workstations, 2 bathrooms and break room. Shop area with 10'x10' overhead door and floor drain. Large paved parking lot, backup generator with 500gal propane tank.