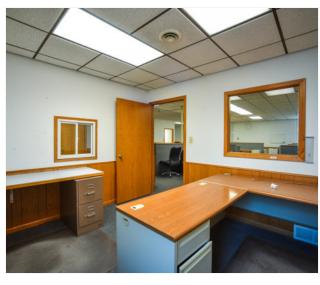

### **Property Overview**

Flex building available in Pembina. Building offers office space with 5 individual offices plus 16 workstations, 2 bathrooms and break room. Shop area with 10'x10' overhead door and floor drain. Large paved parking lot, backup generator with 500gal propane tank.