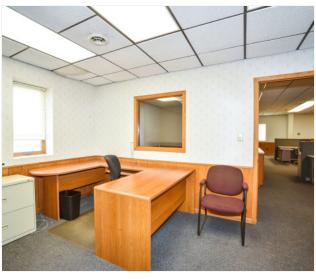

### **Property Overview**

Flex building available in Pembina. Building offers office space with 5 individual offices plus 16 workstations, 2 bathrooms and break room. Shop area with 10'x10' overhead door and floor drain. Large paved parking lot, backup generator with 500gal propane tank.

### **Property Highlights**

- Warehouse/shop space
- Ample paved on site parking