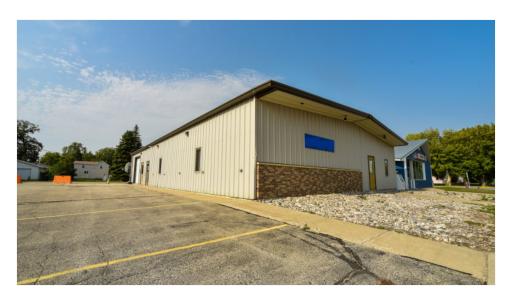

### **Property Overview**

Flex building available in Pembina. Building offers office space with 5 individual offices plus 16 workstations, 2 bathrooms and break room. Shop area with 10'x10' overhead door and floor drain. Large paved parking lot, backup generator with 500gal propane tank.

### **Property Highlights**

- Warehouse/shop space
- Ample paved on site parking