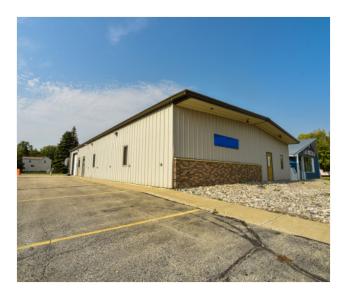

### **Offering Summary**

| Sale Price:    | \$140,000  |
|----------------|------------|
| Building Size: | 4,400 SF   |
| Lot Size:      | 0.45 Acres |
| Price / SF:    | \$31.82    |
| Year Built:    | 1994       |

### **Property Overview**

Flex building available in Pembina. Building offers office space with 5 individual offices plus 16 workstations, 2 bathrooms and break room. Shop area with 10'x10' overhead door and floor drain. Large paved parking lot, backup generator with 500gal propane tank.

### **Property Highlights**

- Warehouse/shop space
- Ample paved on site parking