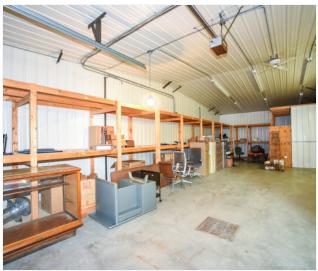

### **Property Overview**

Flex building available in Pembina. Building offers office space with 5 individual offices plus 16 workstations, 2 bathrooms and break room. Shop area with 10'x10' overhead door and floor drain. Large paved parking lot, backup generator with 500gal propane tank.

### **Property Highlights**

- Warehouse/shop space
- Ample paved on site parking