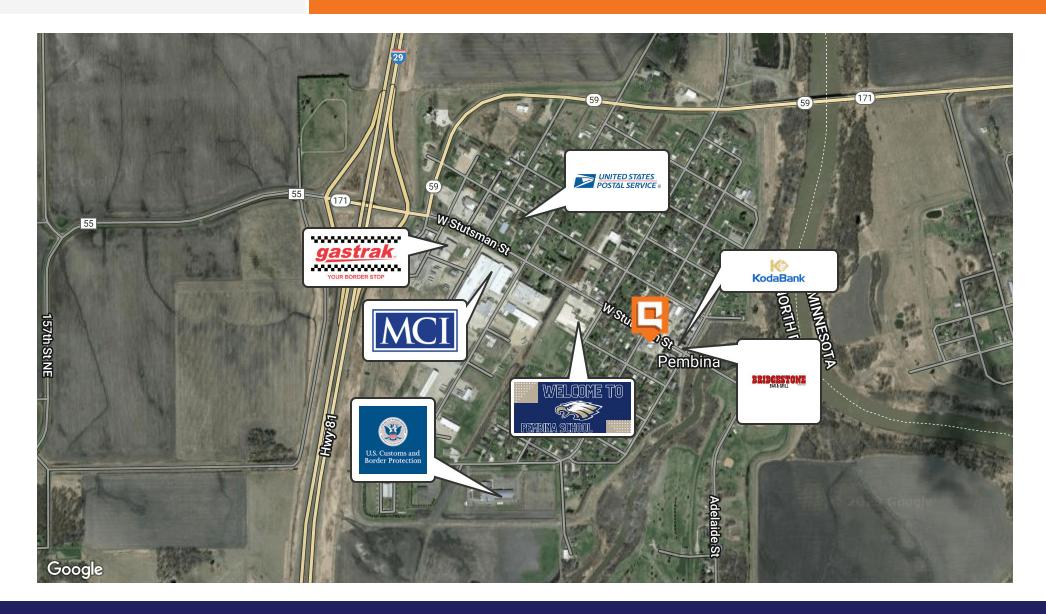

### **Property Overview**

Flex building available in Pembina. Building offers office space with 5 individual offices plus 16 workstations, 2 bathrooms and break room. Shop area with 10'x10' overhead door and floor drain. Large paved parking lot, backup generator with 500gal propane tank.