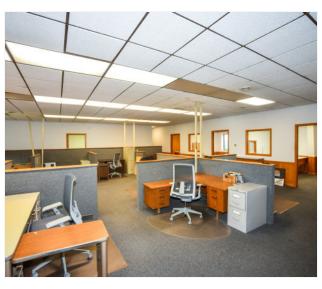

### **Property Overview**

Flex building available in Pembina. Building offers office space with 5 individual offices plus 16 workstations, 2 bathrooms and break room. Shop area with 10'x10' overhead door and floor drain. Large paved parking lot, backup generator with 500gal propane tank.

### **Property Highlights**

- Warehouse/shop space
- Ample paved on site parking