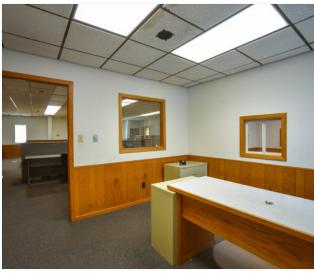

### **Property Overview**

Flex building available in Pembina. Building offers office space with 5 individual offices plus 16 workstations, 2 bathrooms and break room. Shop area with 10'x10' overhead door and floor drain. Large paved parking lot, backup generator with 500gal propane tank.