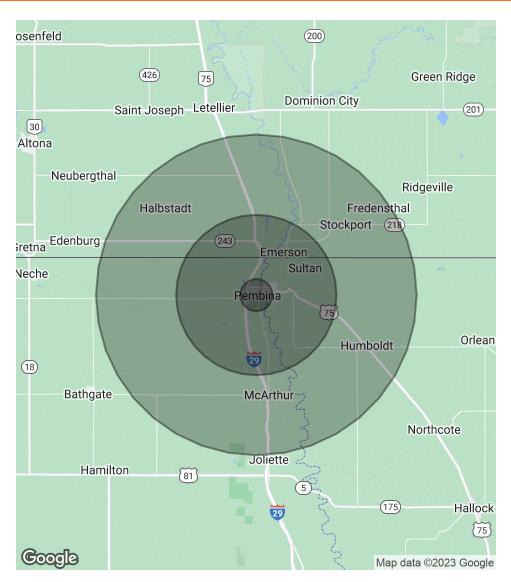

ryanbohn@squarefootcommercial.com

| Population           | 1 Mile   | 5 Miles  | 10 Miles |
|----------------------|----------|----------|----------|
| Total Population     | 27       | 407      | 960      |
| Average Age          | 47.8     | 46.3     | 45.7     |
| Average Age (Male)   | 45.3     | 44.4     | 45.7     |
| Average Age (Female) | 50.1     | 48.0     | 46.2     |
| Households & Income  | 1 Mile   | 5 Miles  | 10 Miles |
| Total Households     | 15       | 240      | 538      |
| # of Persons per HH  | 1.8      | 1.7      | 1.8      |
| Average HH Income    | \$66,294 | \$60,322 | \$62,856 |
|                      | ,        | . ,      |          |

<sup>\*</sup> Demographic data derived from 2020 ACS - US Census

Ryan Bohn
ryanbohn@squarefootcommercial.com
Direct: 701.775.0013 | Cell: 218.791.5184

ND #7070 // MN #20479240