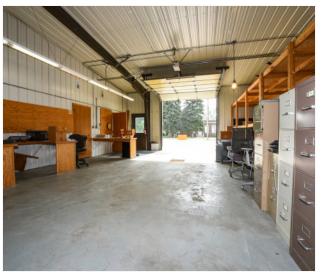

### **Property Overview**

Flex building available in Pembina. Building offers office space with 5 individual offices plus 16 workstations, 2 bathrooms and break room. Shop area with 10'x10' overhead door and floor drain. Large paved parking lot, backup generator with 500gal propane tank.

### **Property Highlights**

- Warehouse/shop space
- Ample paved on site parking