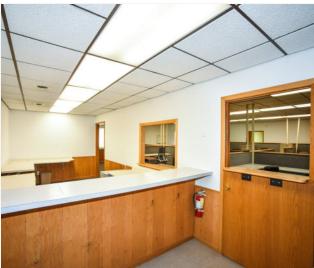

### **Property Overview**

Flex building available in Pembina. Building offers office space with 5 individual offices plus 16 workstations, 2 bathrooms and break room. Shop area with 10'x10' overhead door and floor drain. Large paved parking lot, backup generator with 500gal propane tank.

### **Property Highlights**

- Warehouse/shop space
- Ample paved on site parking