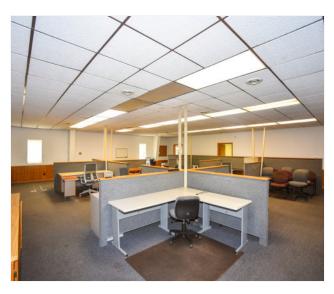

### **Property Overview**

Flex building available in Pembina. Building offers office space with 5 individual offices plus 16 workstations, 2 bathrooms and break room. Shop area with 10'x10' overhead door and floor drain. Large paved parking lot, backup generator with 500gal propane tank.

### **Property Highlights**

- Warehouse/shop space
- Ample paved on site parking