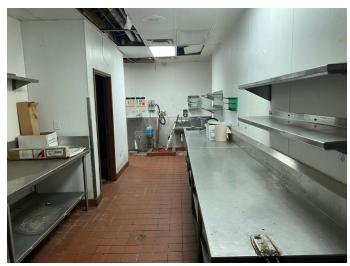

#### **AVAILABLE:**

5,096 square feet on 1.48 acre outparcel \$29.00 per SF NNN (\$12,315.34 per month)

- Restaurant equipment included
- Located at main entrance to Island Towne Center anchored by Publix and Wal-Mart
- Excellent visibility and traffic