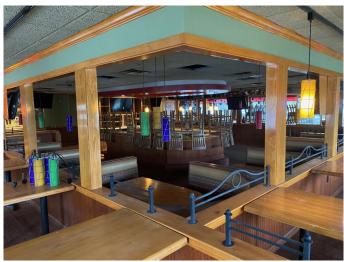

#### **AVAILABLE:**

5,096 square feet on 1.48 acre outparcel \$29.00 per SF NNN (\$12,315.34 per month)

- Restaurant equipment included
- Located at main entrance to Island Towne Center anchored by Publix and Wal-Mart
- Excellent visibility and traffic