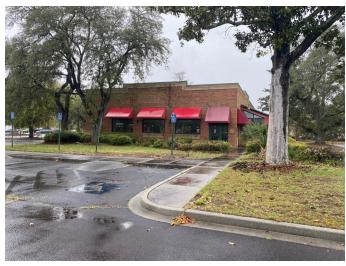

## Former Applebees - Savannah, GA

4705 US Hwy 80 East Savannah, GA 31410

(Latitude, Longitude) (32.04310, -81.00711)

#### **AVAILABLE:**

5,096 square feet on 1.48 acre outparcel \$29.00 per SF NNN (\$12,315.34 per month)

- Restaurant equipment included
- Located at main entrance to Island Towne Center anchored by Publix and Wal-Mart
- Excellent visibility and traffic