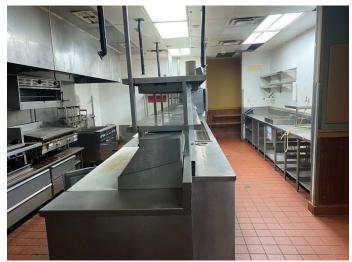

#### **AVAILABLE:**

5,096 square feet on 1.48 acre outparcel \$29.00 per SF NNN (\$12,315.34 per month)

- Restaurant equipment included
- Located at main entrance to Island Towne Center anchored by Publix and Wal-Mart
- Excellent visibility and traffic