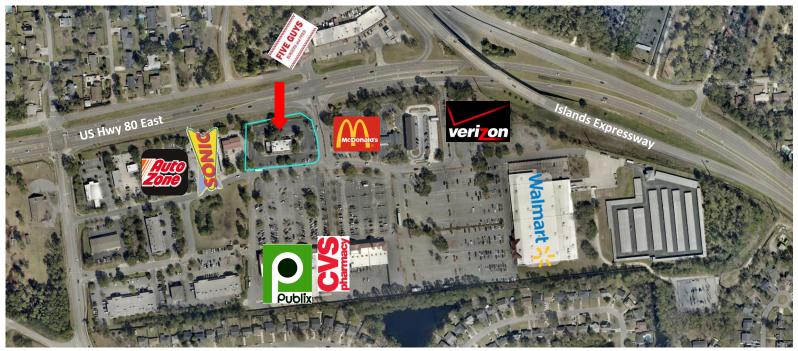

#### **AVAILABLE:**

5,096 square feet on 1.48 acre outparcel \$29.00 per SF NNN (\$12,315.34 per month)

- Restaurant equipment included
- Located at main entrance to Island Towne Center anchored by Publix and Wal-Mart
- Excellent visibility and traffic