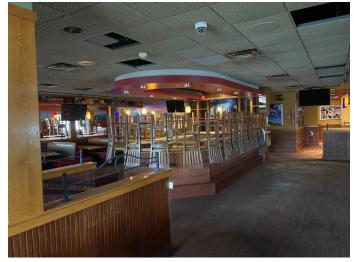

#### **AVAILABLE:**

5,096 square feet on 1.48 acre outparcel \$29.00 per SF NNN (\$12,315.34 per month)

- Restaurant equipment included
- Located at main entrance to Island Towne Center anchored by Publix and Wal-Mart
- Excellent visibility and traffic