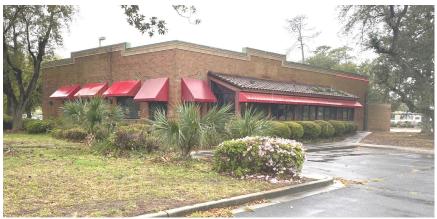

## Former Applebees - Savannah, GA

4705 US Hwy 80 East Savannah, GA 31410

(Latitude, Longitude) (32.04310, -81.00711)

#### **AVAILABLE:**

5,096 square feet on 1.48 acre outparcel \$29.00 per SF NNN (\$12,315.34 per month)

- Restaurant equipment included
- Located at main entrance to Island Towne Center anchored by Publix and Wal-Mart
- Excellent visibility and traffic