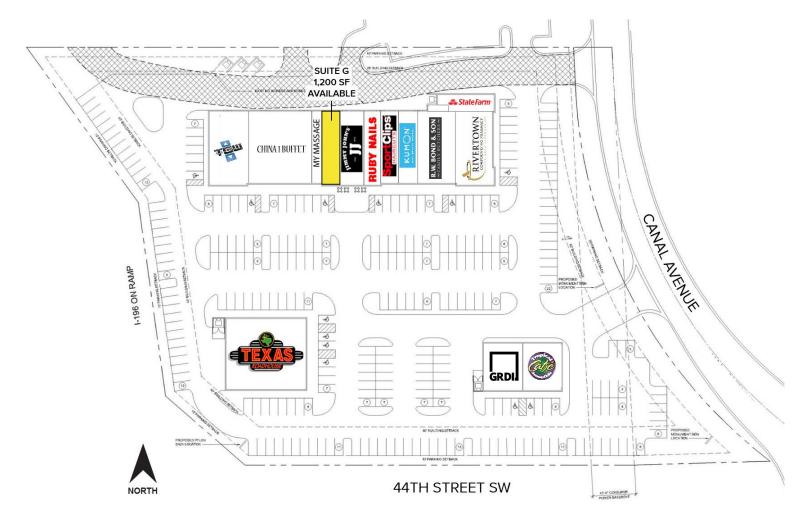

## Site Plan

| DEMOGRAPHICS |            |                |
|--------------|------------|----------------|
|              | POPULATION | MED. HH INCOME |
| 1 MILE       | 7,868      | \$81,440       |
| 3 MILE       | 54,549     | \$82,803       |
| 5 MILE       | 136,122    | \$82,820       |

# 4365 Canal Avenue SW — Grandville, Michigan Retail For Lease