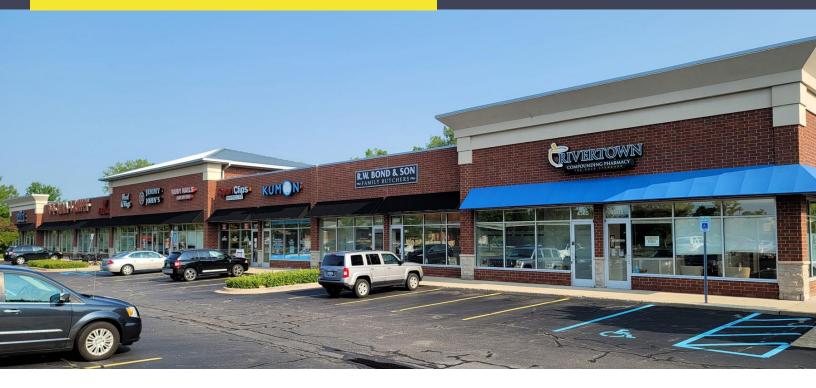

## 4365 CANAL AVENUE SW GRANDVILLE, MICHIGAN

RETAIL FOR LEASE 1,200 Square Feet Available

## **RIVERTOWN MARKET**

## **PROPERTY FEATURES**

- 24,822 total building square feet
- 1,200 square feet available
- Located at corner of Canal Avenue and Rivertown Parkway
- Texas Roadhouse on site
- Building and pylon signage available
- Beautiful glass window frontage
- Ample parking