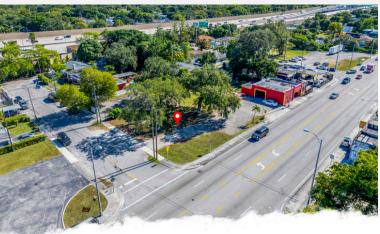

## 690 NW 52ND ST MIAMI, FL 33127

11,000 Sf, Corner land in the very desirable West little. Property fronts Nw 7 avenue, an important high traffic north- west corridor, connecting several critical neighborhoods of Miami and running parallel to I-95. The corridor is growing quickly in importance and is directly in the path of redevelopment, Property is located near the Liberty Square, by the Related Group, a 55-acre Miami-Dade County Public Housing site. Liberty Square is located in a mixed-use neighborhood complete with arts and educational facilities, health culture. centers, parks and recreation and more. Not to mention the proposed 5000 unit project by the Swerdlow group down the street in Little Haiti. Located just minutes from I-95 and conveniently close to Downtown Miami, Miami Beach, Port of Miami, Design District, Midtown, Miami International Airport, Wynwood and the MiMo District.