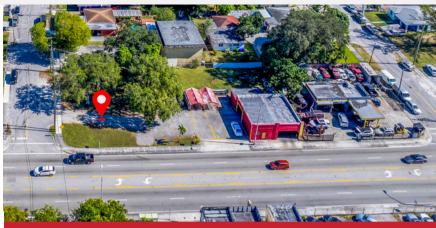

## 690 NW 52ND ST MIAMI, FL 33127

11,000 Sf, Corner land in the very desirable West little. Property fronts Nw 7 avenue, an important high traffic north- west corridor, connecting several critical neighborhoods of Miami and running parallel to I-95. The corridor is growing quickly in importance and is directly in the path of redevelopment, Property is located near the Liberty Square, by the Related Group, a 55-acre Miami-Dade County Public Housing site. Liberty Square is located in a mixed-use neighborhood complete with arts and educational facilities, health culture. centers, parks and recreation and more. Not to mention the proposed 5000 unit project by the Swerdlow group down the street in Little Haiti. Located just minutes from I-95 and conveniently close to Downtown Miami, Miami Beach, Port of Miami, Design District, Midtown, Miami International Airport, Wynwood and the MiMo District.