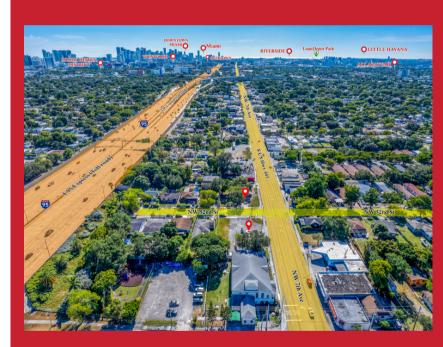

## 690 NW 52ND ST MIAMI, FL 33127

11,000 Sf, Corner land in the very desirable West little. Property fronts Nw 7 avenue, an important high traffic north- west corridor, connecting several critical neighborhoods of Miami and running parallel to I-95. The corridor is growing quickly in importance and is directly in the path of redevelopment, Property is located near the Liberty Square, by the Related Group, a 55-acre Miami-Dade County Public Housing site. Liberty Square is located in a mixed-use neighborhood complete with arts and educational facilities, health culture. centers, parks and recreation and more. Not to mention the proposed 5000 unit project by the Swerdlow group down the street in Little Haiti. Located just minutes from I-95 and conveniently close to Downtown Miami, Miami Beach, Port of Miami, Design District, Midtown, Miami International Airport, Wynwood and the MiMo District.