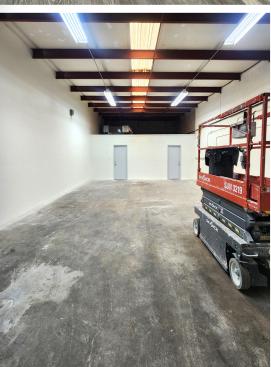

### 557 EAST JUANITA AVENUE

MESA, ARIZONA 85204

+/- 1,560 Square Feet, Suite 3

\$1.15 Per Square Foot + \$0.26 NNN

13' Clear Height

12' x 10' Grade Level Loading

200 Amps, 3 Phase

Reception, Large Conference Room/Office, Restroom, New HVAC

Warehouse with EVAP and LED Lights

Renovated October 2024

M1 Zoning