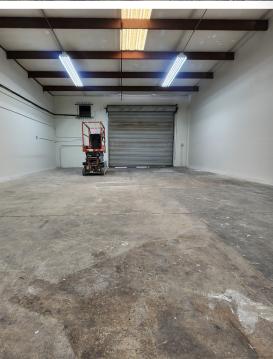

### 557 EAST JUANITA AVENUE

MESA, ARIZONA 85204

+/- 1,560 Square Feet, Suite 3

\$1.15 Per Square Foot + \$0.26 NNN

13' Clear Height

12' x 10' Grade Level Loading

200 Amps, 3 Phase

Reception, Large Conference Room/Office, Restroom, New HVAC

Warehouse with EVAP and LED Lights

Renovated October 2024

M1 Zoning