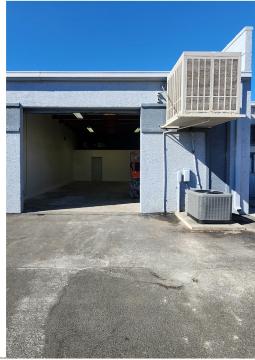

### 557 EAST JUANITA AVENUE

MESA, ARIZONA 85204

+/- 1,560 Square Feet, Suite 3

\$1.15 Per Square Foot + \$0.26 NNN

13' Clear Height

12' x 10' Grade Level Loading

200 Amps, 3 Phase

Reception, Large Conference Room/Office, Restroom, New HVAC

Warehouse with EVAP and LED Lights

Renovated October 2024

M1 Zoning