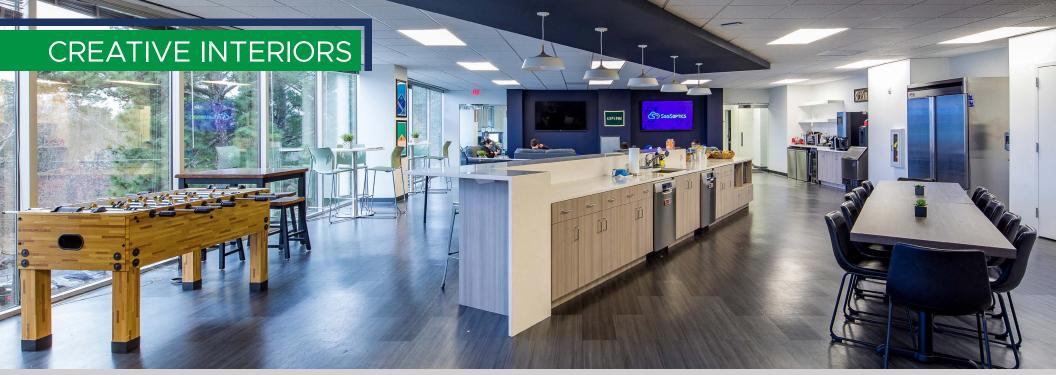

#### 6525 AND 6575 THE CORNERS PARKWAY

- Five-story Class A Facilities
- 20,000 SF rectangular floorplates
- » Convenient surface parking (3.6/1,000)
- » Georgia Power High Reliable System
- » Dual fiber connections
- Main lobby, all common corridors and bathrooms recently renovated