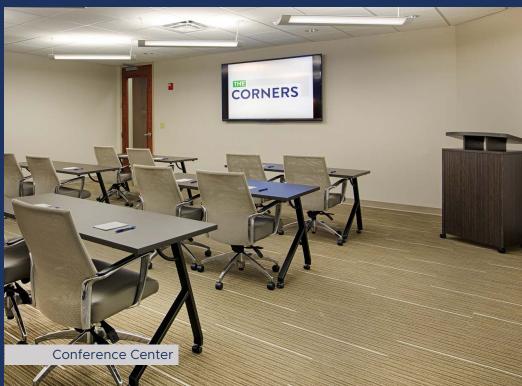

#### 6525 AND 6575 THE CORNERS PARKWAY

- Five-story Class A Facilities
- 20,000 SF rectangular floorplates
- » Convenient surface parking (3.6/1,000)
- » Georgia Power High Reliable System
- » Dual fiber connections
- Main lobby, all common corridors and bathrooms recently renovated