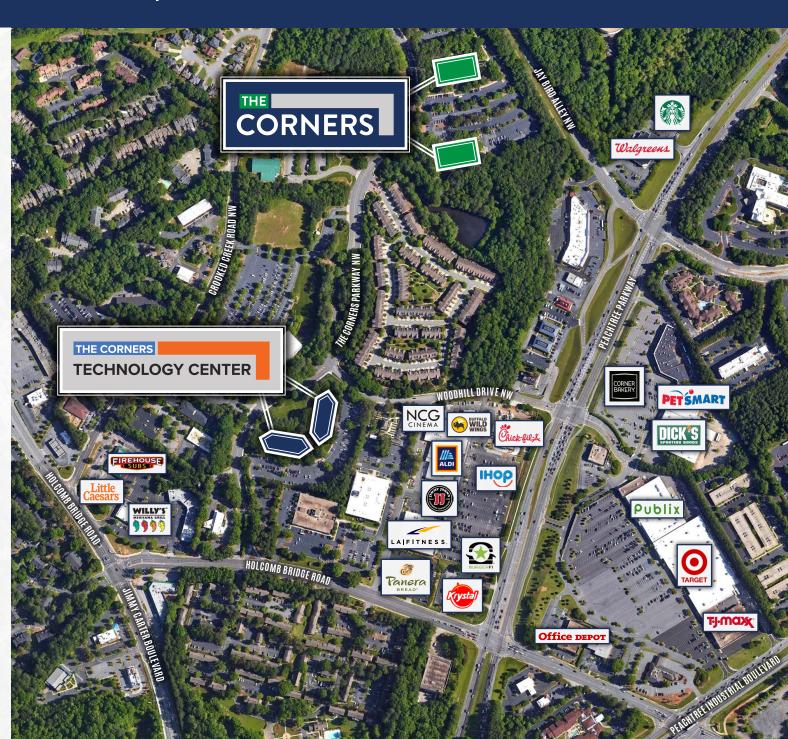

### LOCATED IN THE HEART OF PEACHTREE CORNERS

#### **LOCAL ADVANTAGES**

- » Located in the heart of Peachtree Corners at the intersection of The Corners Parkway and Holcomb Bridge Road
- » Immediately off Peachtree Industrial Road and Peachtree Parkway
- » Ease of access to I-285
- » Close proximity to restaurants, national retailers, banking, child care centers, and hotels
- Tenants have the ability to walk to numerous amenities and restaurants in the immediate area predominately the recently renovated Peachtree Corners Marketplace

## WALKABLE AMENITIES | PEACHTREE CORNERS

121,071 SF shopping center in Peachtree Corners, GA located less than 1 mile from project:

**Publix** 

**Target** 

Panera Bread

Chick-Fil-A

Starbucks

**LA Fitness** 