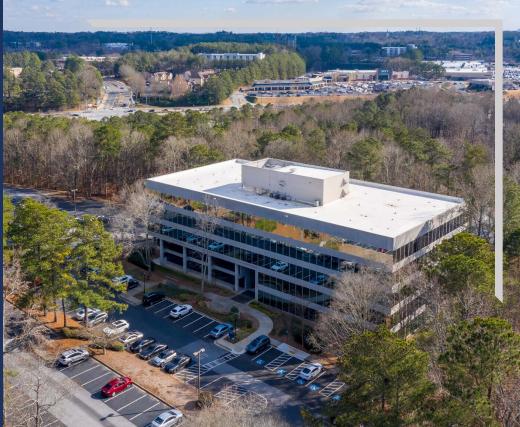

#### 6525 AND 6575 THE CORNERS PARKWAY

- Five-story Class A Facilities
- 20,000 SF rectangular floorplates
- » Convenient surface parking (3.6/1,000)
- » Georgia Power High Reliable System
- » Dual fiber connections
- Main lobby, all common corridors and bathrooms recently renovated

### LOCATED IN THE HEART OF PEACHTREE CORNERS