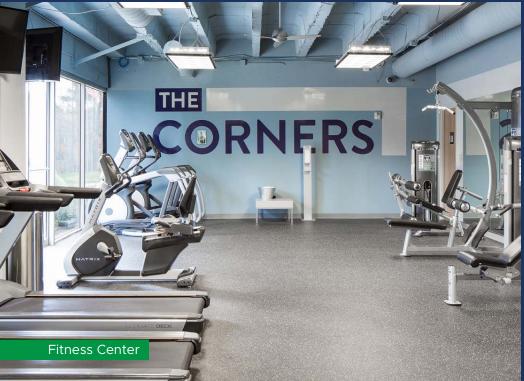

#### 6525 AND 6575 THE CORNERS PARKWAY

- Five-story Class A Facilities
- 20,000 SF rectangular floorplates
- » Convenient surface parking (3.6/1,000)
- » Georgia Power High Reliable System
- » Dual fiber connections
- Main lobby, all common corridors and bathrooms recently renovated