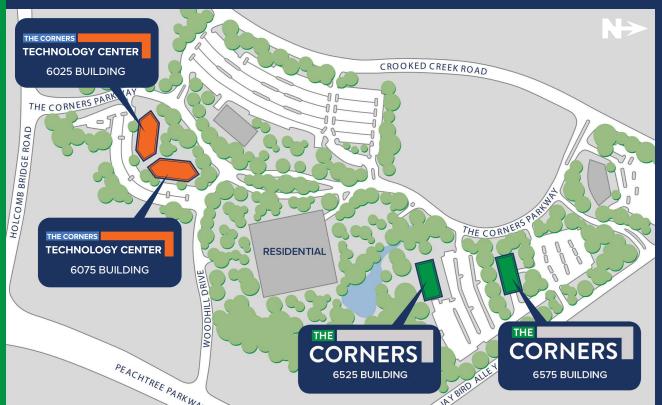

### LOCATED IN THE HEART OF PEACHTREE CORNERS

#### **LOCAL ADVANTAGES**

- » Located in the heart of Peachtree Corners at the intersection of The Corners Parkway and Holcomb Bridge Road
- » Immediately off Peachtree Industrial Road and Peachtree Parkway
- » Ease of access to I-285
- » Close proximity to restaurants, national retailers, banking, child care centers, and hotels
- Tenants have the ability to walk to numerous amenities and restaurants in the immediate area predominately the recently renovated Peachtree Corners Marketplace