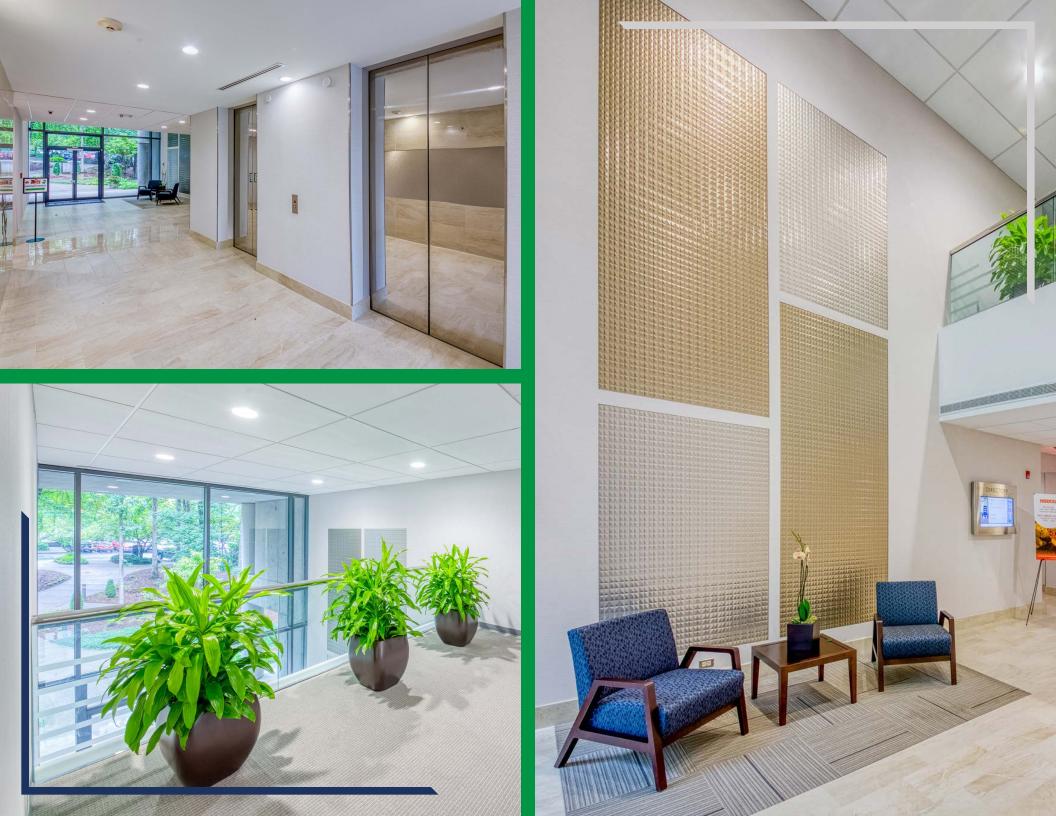

#### 6525 AND 6575 THE CORNERS PARKWAY

- Five-story Class A Facilities
- 20,000 SF rectangular floorplates
- » Convenient surface parking (3.6/1,000)
- » Georgia Power High Reliable System
- » Dual fiber connections
- Main lobby, all common corridors and bathrooms recently renovated