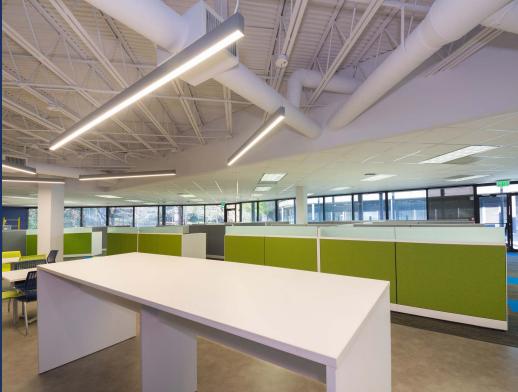

#### 6525 AND 6575 THE CORNERS PARKWAY

- Five-story Class A Facilities
- 20,000 SF rectangular floorplates
- » Convenient surface parking (3.6/1,000)
- » Georgia Power High Reliable System
- » Dual fiber connections
- Main lobby, all common corridors and bathrooms recently renovated