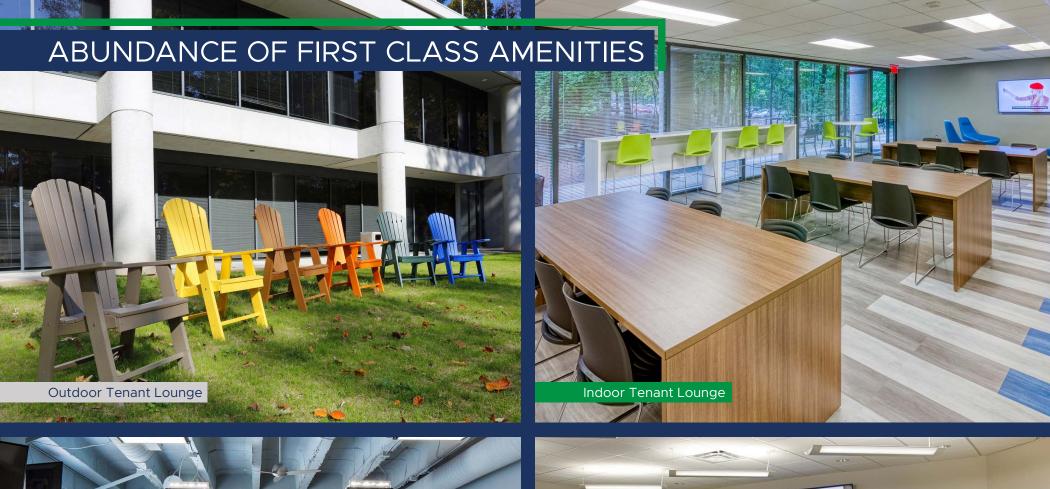

#### 6525 AND 6575 THE CORNERS PARKWAY

- Five-story Class A Facilities
- 20,000 SF rectangular floorplates
- » Convenient surface parking (3.6/1,000)
- » Georgia Power High Reliable System
- » Dual fiber connections
- Main lobby, all common corridors and bathrooms recently renovated