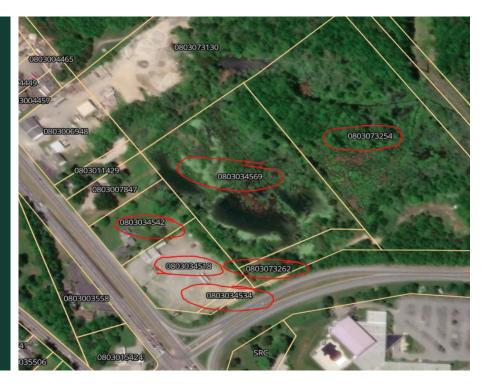

# **FUEL/CONVENIENCE STORE LOCATION IN ELKTON**

405 W. Pulaski Hwy. Elkton, MD 21921

Signalized intersection/ corner with traffic counts +36,000 VPD

#### HIGHLIGHTS

This site is an ideal site for a convenience store/gas station with a signalized intersection located roughly 12 minutes from the Delaware state line. Other commercial uses include multi-tenant retail, equipment rental, and truck service/repair.

- +/- 5 acres (3.5 impervious)
- · Crush Gravel Surface -CR6
- 800 sf office
- Brand new fencing

- 2500 SF Shop space with drive through
- Public water connected
- Development Potential
- Covered Land Play