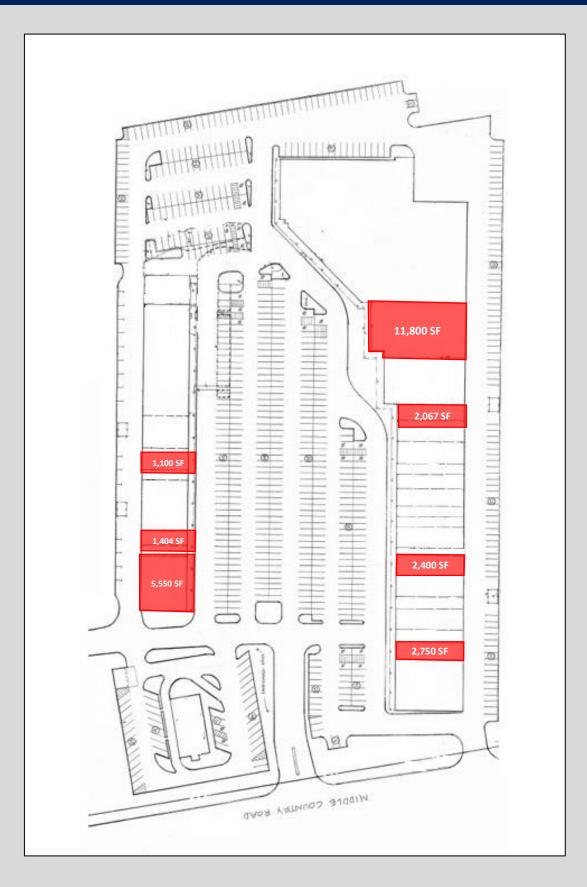

#### **Retail Space Available**

11,800 SF - 1,100 SF Spaces

5,550 SF End-Cap Space

\*1,404 SF Space buildout currently a Drycleaner

Price: \$18.00 SF/NNN (\$5.95) \*inline availabilities

## **Units Available**

All information is subject to errors, omissions, modification, and withdrawal. Information is from sources deemed to be reliable but should not be relied upon without independent verification.