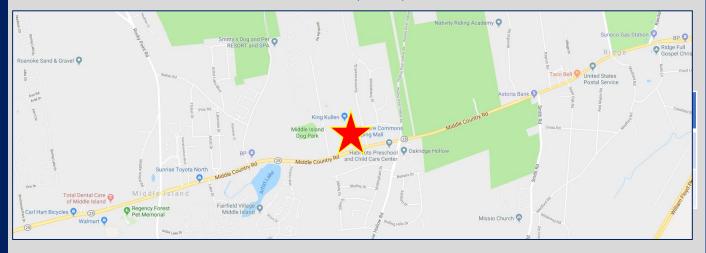

# Located at busy signalized traffic light with great exposure just East of Rocky Point/Yaphank-Middle Country Road

- Join McDonald's, Subway, King Kullen, Dollar Tree, T-Mobile, Lemon Tree, Carvel, Davita, Gold's Gym & More!
- Longwood, Coram & Ridge Schools all nearby with enrollments of over 8,350 students within 5 miles or less.
  - **❖** Restaurant Seating for 85+
  - ❖ Signalized Intersection w/ Dedicated Turn Lane.
    - **❖** Ample Parking, Signage
  - Sanitary Capacity in place for Medical Center Use
  - ❖ 206' Frontage Middle Country Rd. & 100' Frontage just on Endcap space.