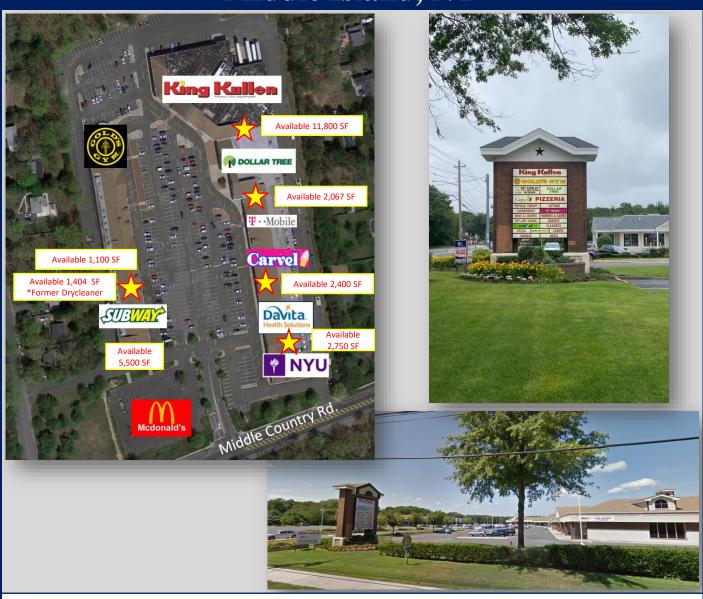

#### **Retail Space Available**

11,800 SF - 1,100 SF Spaces

5,550 SF End-Cap Space

\*1,404 SF Space buildout currently a Drycleaner

Price: \$18.00 SF/NNN (\$5.95) \*inline availabilities

# Located at busy signalized traffic light with great exposure just East of Rocky Point/Yaphank-Middle Country Road

- Join McDonald's, Subway, King Kullen, Dollar Tree, T-Mobile, Lemon Tree, Carvel, Davita, Gold's Gym & More!
- Longwood, Coram & Ridge Schools all nearby with enrollments of over 8,350 students within 5 miles or less.
  - **❖** Restaurant Seating for 85+
  - ❖ Signalized Intersection w/ Dedicated Turn Lane.
    - **❖** Ample Parking, Signage
  - Sanitary Capacity in place for Medical Center Use
  - ❖ 206' Frontage Middle Country Rd. & 100' Frontage just on Endcap space.

## **Units Available**

All information is subject to errors, omissions, modification, and withdrawal. Information is from sources deemed to be reliable but should not be relied upon without independent verification.