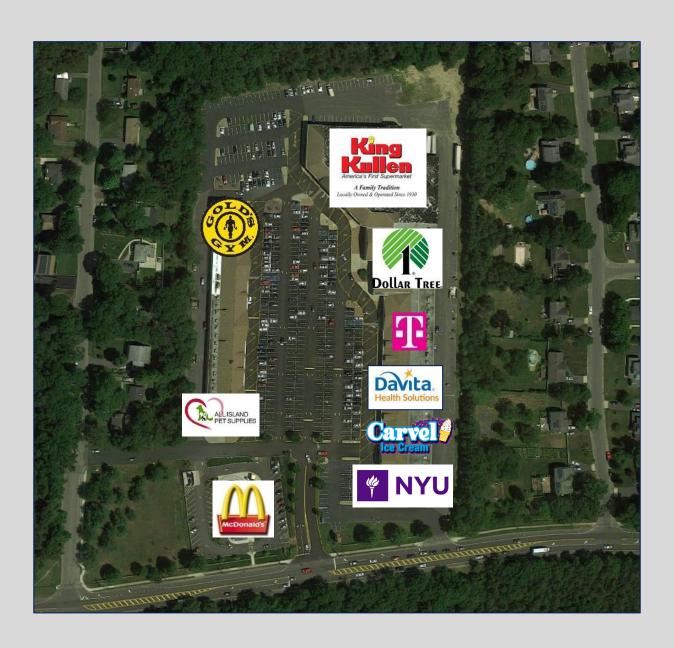

## **Neighboring Tenants**

| Demographics      | 1 Mile   | 3 Miles  | 5 Miles   |
|-------------------|----------|----------|-----------|
| Total Population  | 6,112    | 25,126   | 95,622    |
| Average HH Income | \$99,852 | \$95,446 | \$113,250 |

# Located at busy signalized traffic light with great exposure just East of Rocky Point/Yaphank-Middle Country Road

- Join McDonald's, Subway, King Kullen, Dollar Tree, T-Mobile, Lemon Tree, Carvel, Davita, Gold's Gym & More!
- Longwood, Coram & Ridge Schools all nearby with enrollments of over 8,350 students within 5 miles or less.
  - **❖** Restaurant Seating for 85+
  - ❖ Signalized Intersection w/ Dedicated Turn Lane.
    - **❖** Ample Parking, Signage
  - Sanitary Capacity in place for Medical Center Use
  - ❖ 206' Frontage Middle Country Rd. & 100' Frontage just on Endcap space.