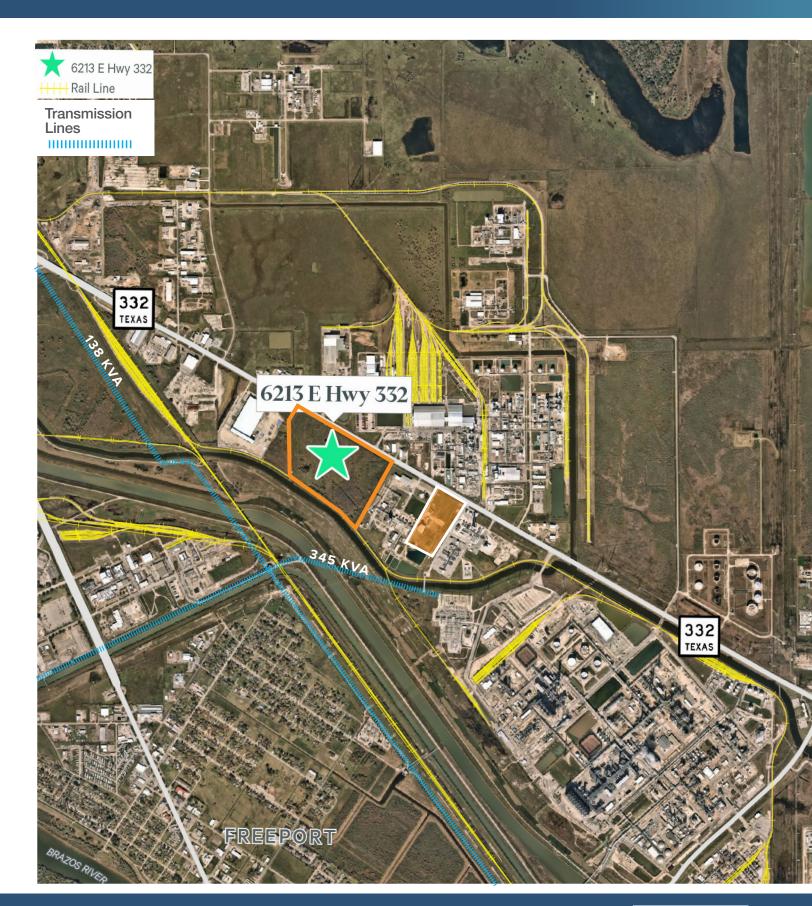

## RAIL / ELECTRICAL MAP

| AREA PIPELINES |             |
|----------------|-------------|
| Cyclohexane    | Octene      |
| Propylene      | Hydrogen    |
| Methane        | Natural Gas |
| Ethylbenzene   | AHCL        |
| Ethane         |             |