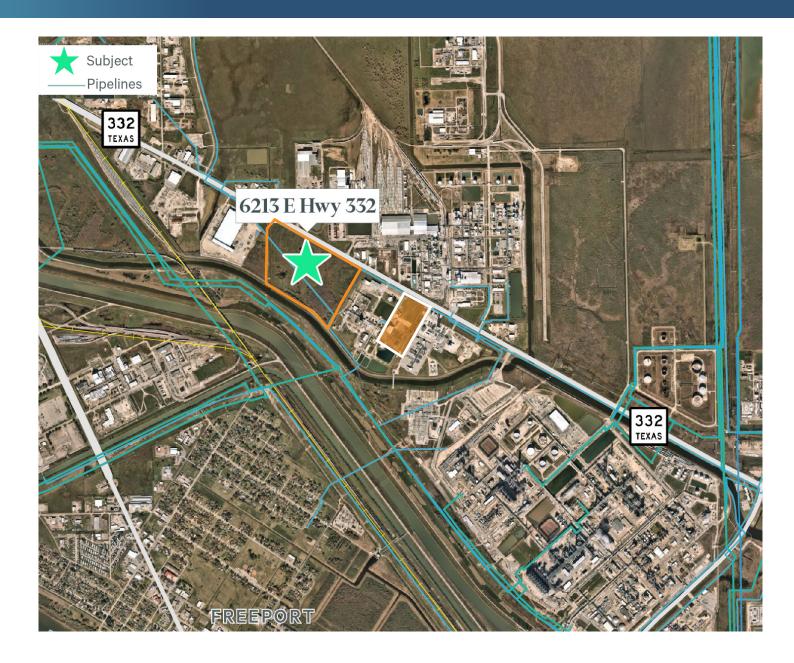

# 6213 E HWY 332 FOR SALE

FREEPORT, TX



#### ±30.66 & ±14.00 ACRES FOR SALE

- Multiple Product Lines in Immediate Proximity
- Heavy Industrial Area
- Robust Industrial Utilities
  - Centerpoint (138 kva & 345 kva)
  - Private Industrial Utilities
- Union Pacific adjacent (southern border)

- Excellent Access to Hwy. 288
- Highway 332 Frontage
  1500 ft. of frontage
- Out of the 500-year floodplain
- 6 Miles from Port Freeport

Asking Price: \$7.90 per SF

### PIPELINE MAP

## RAIL / ELECTRICAL MAP



| AREA PIPELINES |             |
|----------------|-------------|
| Cyclohexane    | Octene      |
| Propylene      | Hydrogen    |
| Methane        | Natural Gas |
| Ethylbenzene   | AHCL        |
| Ethane         |             |







#### ±30.66 & ±14.00 ACRES FOR SALE

© 2024 CBRE, Inc. All rights reserved. This information has been obtained from sources believed reliable, but has not been verified for accuracy or completeness. You should conduct a careful, independent investigation of the property and verify all information. Any reliance on this information is solely at your own risk.

**CBRE** 

CBRE and the CBRE logo are service marks of CBRE, Inc. All other marks displayed on this document are the property of their respective owners. Photos herein are the property of their respe