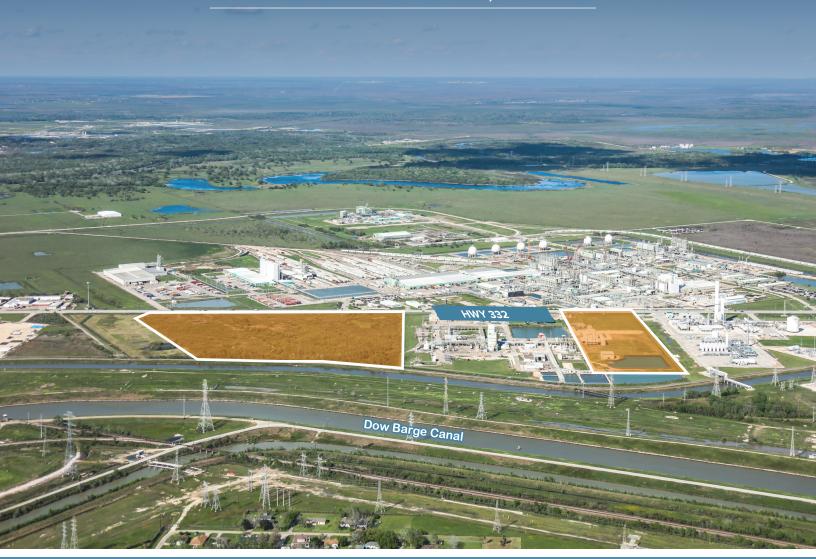

# 6213 E HWY 332 FOR SALE

FREEPORT, TX

#### ±30.66 & ±14.00 ACRES FOR SALE

- Multiple Product Lines in Immediate Proximity
- Heavy Industrial Area
- Robust Industrial Utilities
  - Centerpoint (138 kva & 345 kva)
  - Private Industrial Utilities
- Union Pacific adjacent (southern border)

- Excellent Access to Hwy. 288
- Highway 332 Frontage
  1500 ft. of frontage
- Out of the 500-year floodplain
- 6 Miles from Port Freeport

Asking Price: \$7.90 per SF