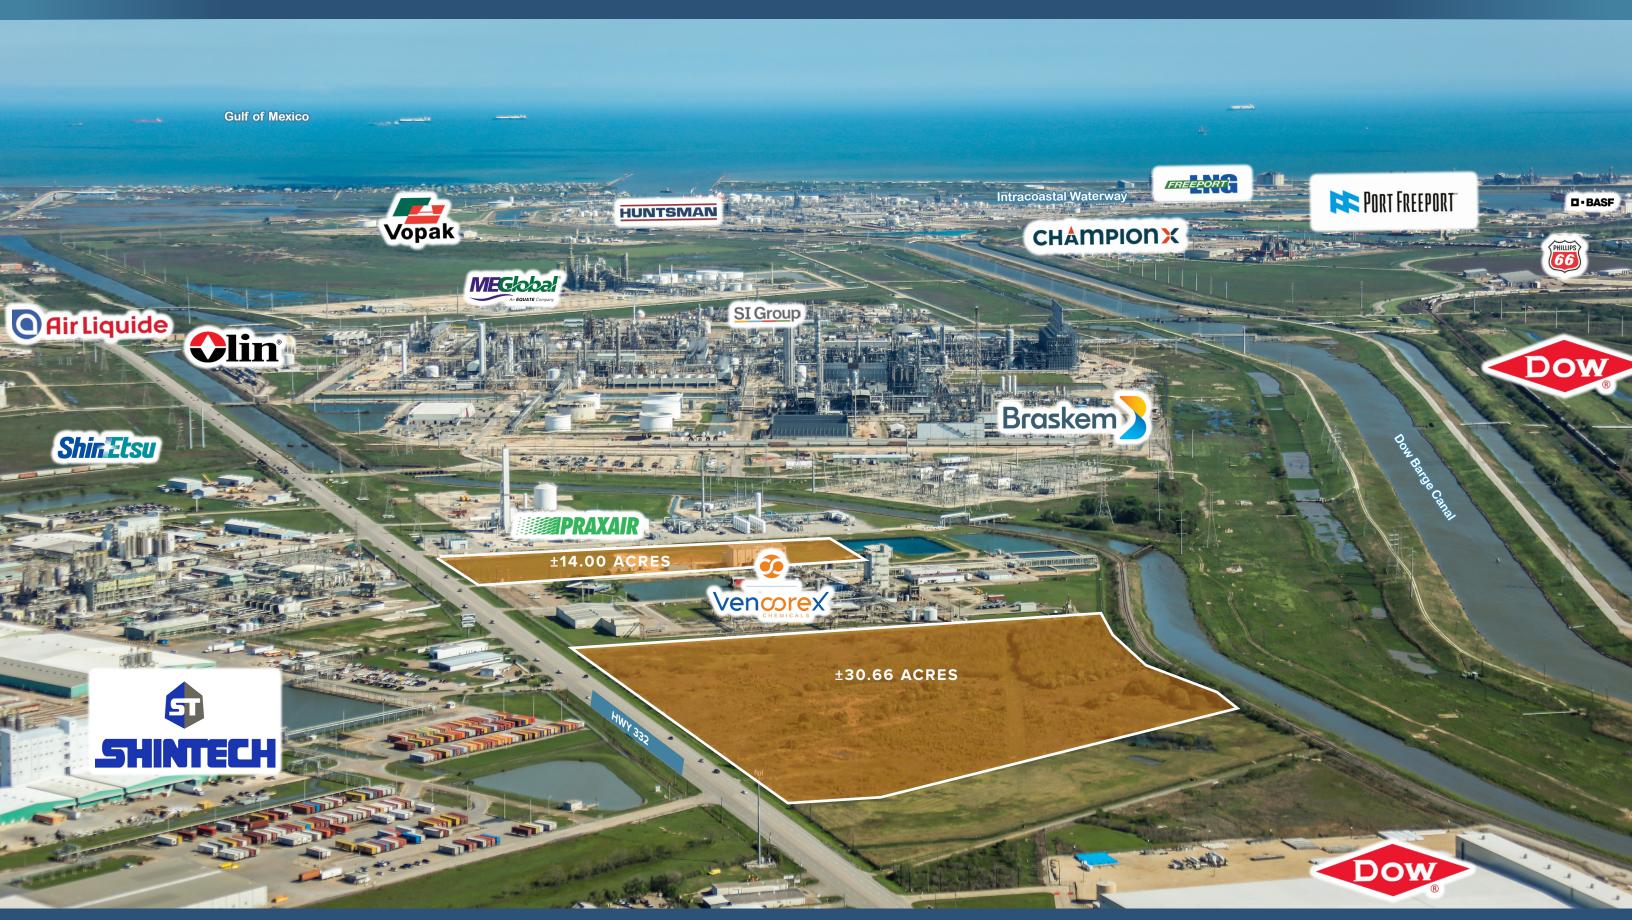

# 6213 E HWY 332 FOR SALE

FREEPORT, TX

#### ±30.66 & ±14.00 ACRES FOR SALE

- Multiple Product Lines in Immediate Proximity
- Heavy Industrial Area
- Robust Industrial Utilities
  - Centerpoint (138 kva & 345 kva)
  - Private Industrial Utilities
- Union Pacific adjacent (southern border)

- Excellent Access to Hwy. 288
- Highway 332 Frontage
  1500 ft. of frontage
- Out of the 500-year floodplain
- 6 Miles from Port Freeport

Asking Price: \$7.90 per SF