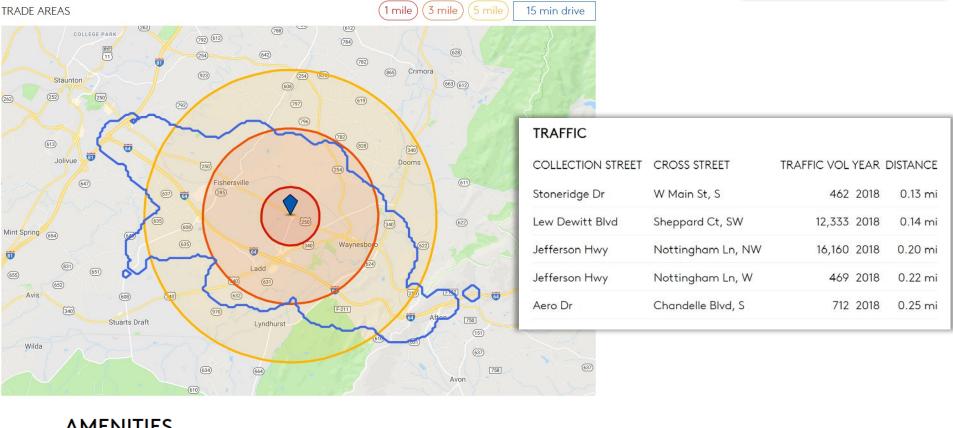

## **AREA DEMOGRAPHICS**

Wavnesboro 1 MILE 3 MILE 5 MILE Nature Comes Naturall Total Population HOUSEHOLD INCOME 3,048 26,146 40,509 2010 Population 37,153 2,896 24,271 \$100K+ 16.9% 2024 Population 3,200 27,564 42,602 \$65,435 \$75K - \$100K 15.3% Average 1,858 14,078 Employees 22,852 \$35K - \$75K Total Businesses 287 1,308 2,007 AGE DISTRIBUTION Average Household Income \$64,790 \$65,435 \$62,672 Median Household Income \$56,625 \$53,434 \$51,281 65+ 21% Total Consumer Spending \$31.98M \$261.06M \$392.53M 41.8 Average 50 - 64 Median Age 48.2 42.9 41.4 20.7% 40 - 49 Households 1,295 10,968 16,672 11.4% Percent College Degree or Above 18% 16% 14% Average Housing Unit Value \$269,369 \$232,877 \$223,134