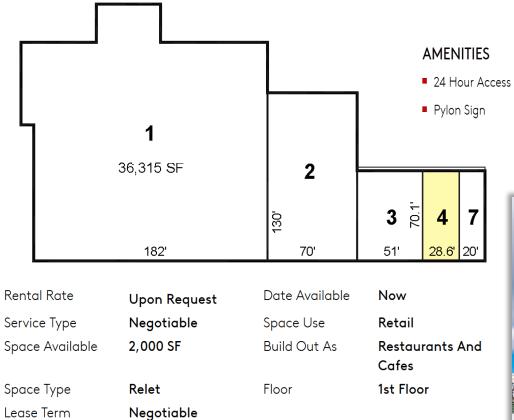

## **AVAILABLE OPPORTUNITY 4**

Beautiful restaurant with renovated kitchen. Stainless steel gas cooktop/griddle, ventilation hood, and sink, all in absolutely mint condition.

- Air Conditioning
  - Signage
- Corner Lot Signalized Intersection
- Dedicated Turn Lane
- Storage Space

SHENANDOAH VALLEY PLAZA

For Leasing, Call Jon Tsakis (540) 836-9211

FOR LEASING INFORMATION CONTACT: JON D. TSAKIS - 540-836-9211