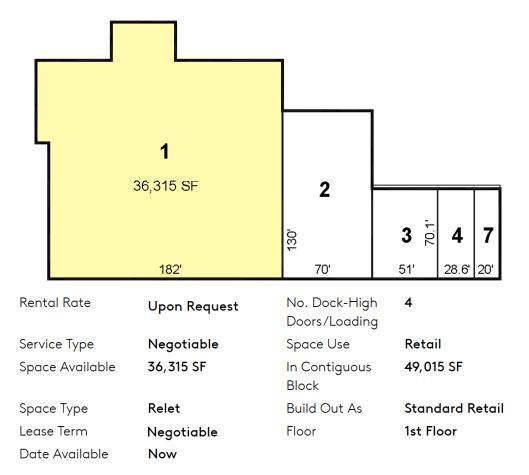

## **AVAILABLE OPPORTUNITY 1**

Ready for build-out to tenant's custom specifications. High ceilings. Two commercial loading docks. Potential to expand space by up to 15,000 to 20,000 square feet.

## **AVAILABLE OPPORTUNITY 1 - Continued**

For Leasing, Call Jon Tsakis (540) 836-9211

SHENANDOAH VALLEY PLAZA

For Leasing Information Contact: Jon D. Tsakis - 540-836-9211

## **AVAILABLE OPPORTUNITY 1 - Continued**

VALLEY PLAZA For Leasing, Call Jon Tsakis (540) 836-9211

SHENANDOAH

#### **DUAL LOADING DOCKS**

For Leasing Information Contact: Jon D. Tsakis - 540-836-9211