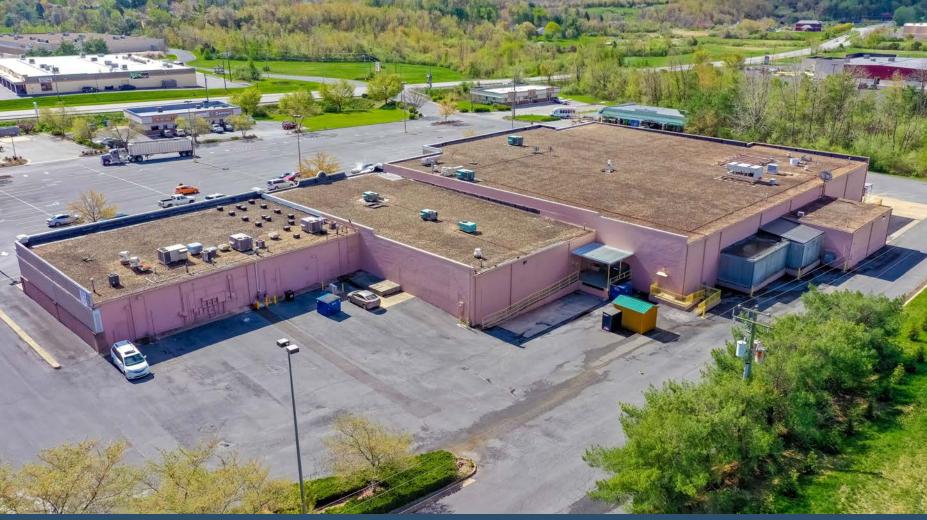

## **AVAILABLE OPPORTUNITY 2**

Ready for build-out to tenant's custom specifications. High ceilings. Two commercial loading docks. Potential to expand space by up to 15,000 to 20,000 square feet.

- Air Conditioning Signage
- Corner Lot Signalized Intersection
- Dedicated Turn Lane
- Storage Space

## **AVAILABLE OPPORTUNITY 3**

Ready for build-out to tenant's custom specifications. High ceilings. Potential to expand space by up to 15,000 square feet.