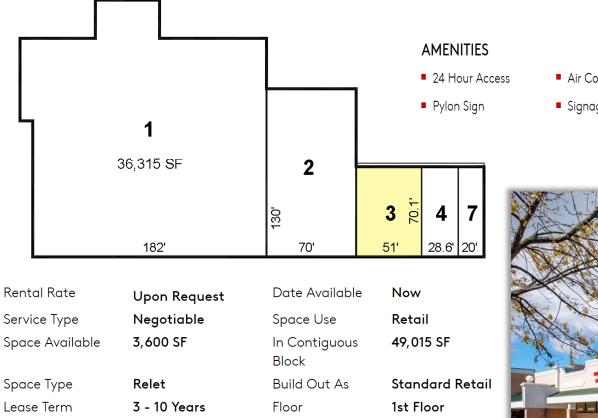

## **AVAILABLE OPPORTUNITY 3**

Ready for build-out to tenant's custom specifications. High ceilings. Potential to expand space by up to 15,000 square feet.

# <list-item><list-item><list-item><list-item><list-item><list-item><table-row><table-container><table-container> • Air Conditioning • Corner Lot • Dedicated Turn Lane • Signage • Signalized Intersection • Storage Space

For Leasing Information Contact: Jon D. Tsakis - 540-836-9211

JON.TSAKIS@GMAIL.COM

SHENANDOAH VALLEY PLAZA

For Leasing, Call Jon Tsakis (540) 836-9211