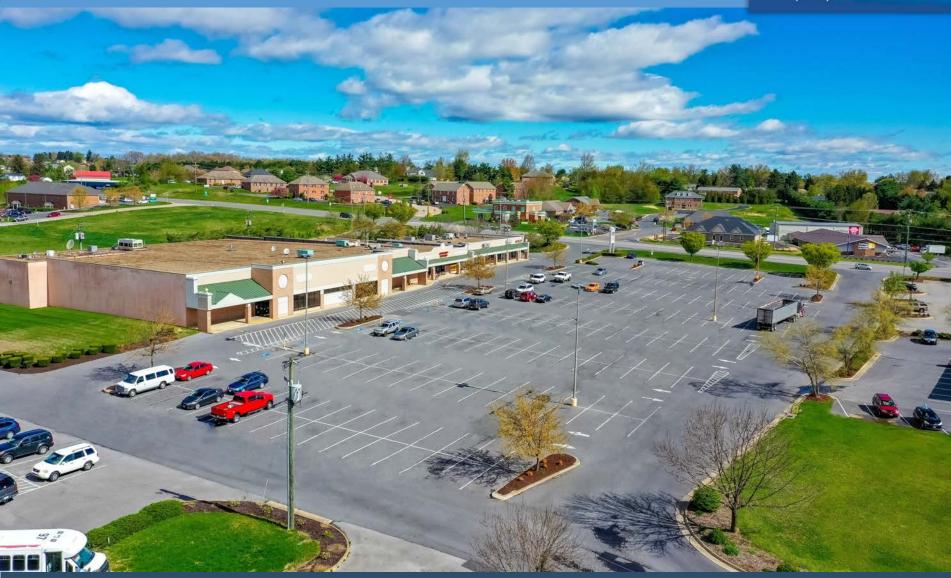

## PROPERTY OVERVIEW

SHENANDOAH VALLEY PLAZA For Leasing, Call Jon Tsakis (540) 836-9211

- 52,415 sq. ft. Retail Center surrounded by popular established local businesses
- Total Land Area 7.40 AC
- Recently updated
- Prime business location
- Located at one of Waynesboro's busiest intersections
   Lew Dewitt Blvd & Main Street
- Four (4) entrances/exits
- Ample parking with 296 parking spaces
- Year Built 1993

#### DESCRIPTION

- Centrally located in Waynesboro.
- Site of former Kroger.
- Well-maintained, beautifully landscaped shopping center with plenty of parking.
- Four commercial entrances on two main thoroughfares, Lew DeWitt Boulevard and Route 250. Stoplight at Intersection.
- Easy access to I-64 (1.5 miles; less than 5 minute drive)
- Waynesboro-Staunton metropolitan statistical area population over 118,000
- Charlottesville-Albemarle MSA population 235,096, an increase of 7.5 percent since 2010.

#### HIGHLIGHTS

- Frontage on two main roads (Route 250 and Lew Dewitt Boulevard) both in central Waynesboro, with total traffic count of approx. 28,000
- Lots of open space
- Could be built out as a big box retail or grocery store or furniture store