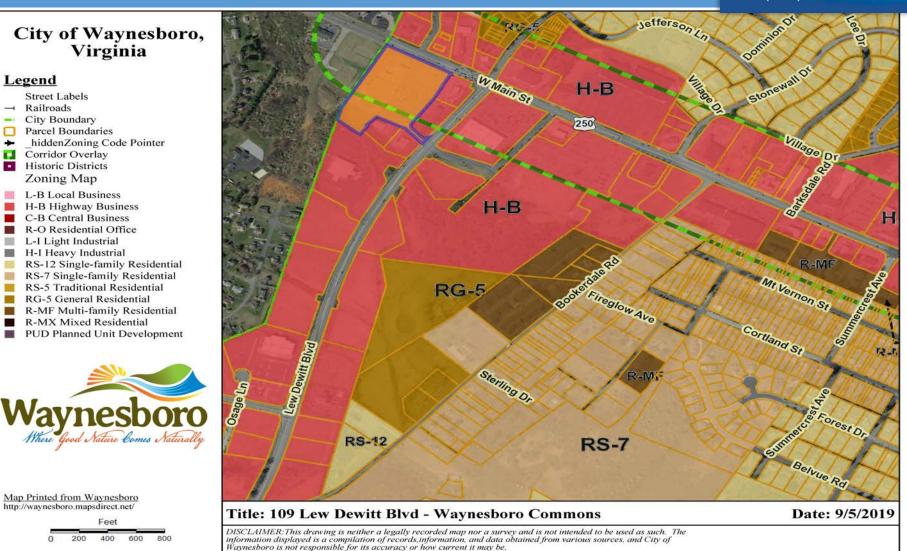

#### City of Waynesboro, Virginia

#### Legend

- Street Labels
- → Railroads
- City Boundary
- □ Parcel Boundaries → Sewer Gravity Mains
- → Sewer Pressurized Mains
- Potable Water Mains
- Potable Water Laterals
- Service Lateral
- Hydrant Lateral
   Fire Line Lateral
- Storm Water Mains
- → Collector (Pipe)
- → Culvert
- → Ditch

#### Title: 109 Lew Dewitt Blvd - Waynesboro Commons

Date: 9/5/2019

DISCLAIMER: This drawing is neither a legally recorded map nor a survey and is not intended to be used as such. The information displayed is a compilation of records, information, and data obtained from various sources, and City of Waynesboro is not responsible for its accuracy or how current it may be.