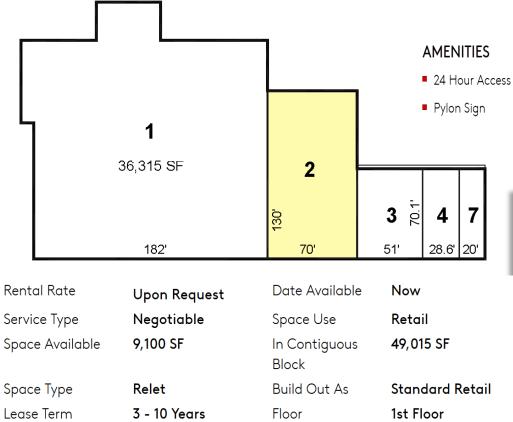

## **AVAILABLE OPPORTUNITY 2**

Ready for build-out to tenant's custom specifications. High ceilings. Two commercial loading docks. Potential to expand space by up to 15,000 to 20,000 square feet.

- Air Conditioning Signage
- Corner Lot Signalized Intersection
- Dedicated Turn Lane
- Storage Space

FOR LEASING INFORMATION CONTACT: JON D. TSAKIS - 540-836-9211

JON.TSAKIS@GMAIL.COM

#### SHENANDOAH VALLEY PLAZA For Leasing, Call Jon Tsakis (540) 836-9211