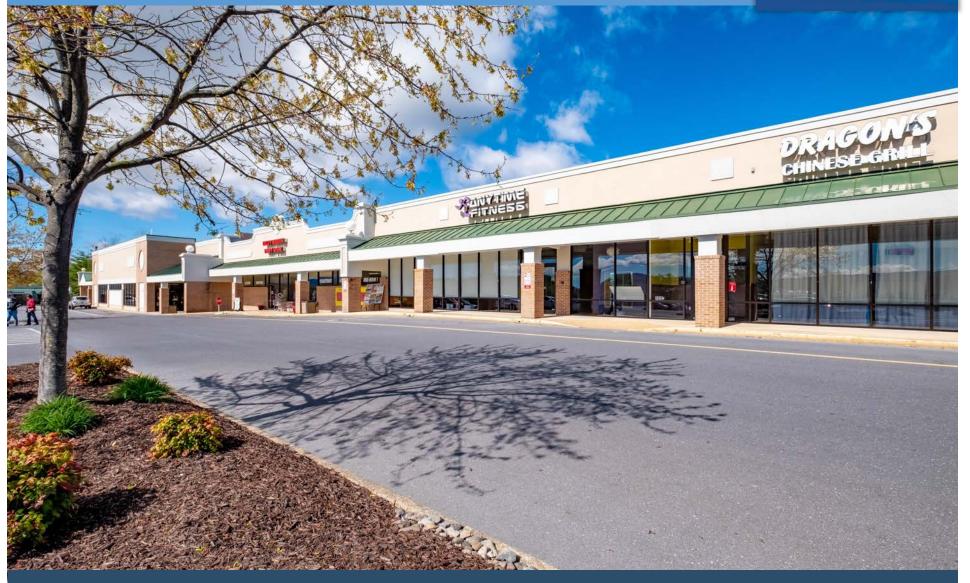

## SPACE AVAILABLE FOR LEASE

For Leasing, Call Jon Tsakis (540) 836-9211

SHENANDOAH VALLEY PLAZA

FOR LEASING INFORMATION CONTACT: JON D. TSAKIS - 540-836-9211

109 Lew Dewitt Blvd. - Waynesboro, VA 22980

#### DESCRIPTION

- Centrally located in Waynesboro.
- Site of former Kroger.
- Well-maintained, beautifully landscaped shopping center with plenty of parking.
- Four commercial entrances on two main thoroughfares, Lew DeWitt Boulevard and Route 250. Stoplight at Intersection.
- Easy access to I-64 (1.5 miles; less than 5 minute drive)
- Waynesboro-Staunton metropolitan statistical area population over 118,000
- Charlottesville-Albemarle MSA population 235,096, an increase of 7.5 percent since 2010.

 $\bullet$  Great visibility and frontage on two of Waynesboro's busiest streets (Route 250/ W. Main St. & Lew DeWitt Blvd.)

#### HIGHLIGHTS

- Frontage on two main roads (Route 250 and Lew Dewitt Boulevard) both in central Waynesboro, with total traffic count of approx. 28,000
- Lots of open space
- Could be built out as a big box retail or grocery store or furniture store