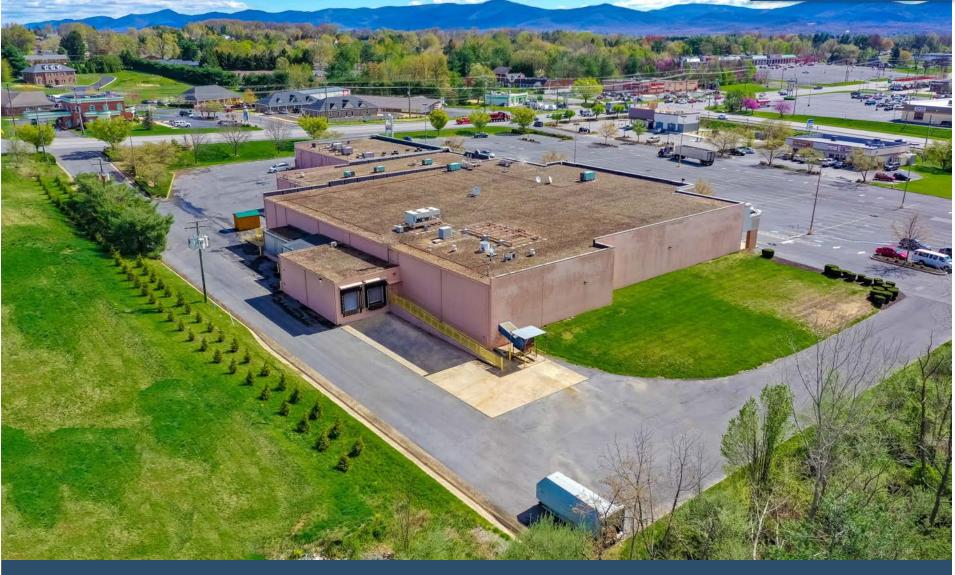

## **AVAILABLE OPPORTUNITY 1**

Ready for build-out to tenant's custom specifications. High ceilings. Two commercial loading docks. Potential to expand space by up to 15,000 to 20,000 square feet.

## **AVAILABLE OPPORTUNITY 1 - Continued**

For Leasing, Call Jon Tsakis (540) 836-9211

SHENANDOAH VALLEY PLAZA

For Leasing Information Contact: Jon D. Tsakis - 540-836-9211

## **AVAILABLE OPPORTUNITY 1 - Continued**

VALLEY PLAZA For Leasing, Call Jon Tsakis (540) 836-9211

SHENANDOAH

#### **DUAL LOADING DOCKS**

For Leasing Information Contact: Jon D. Tsakis - 540-836-9211