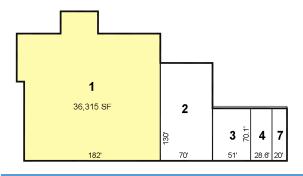

## **AVAILABLE OPPORTUNITY 1**

Ready for build-out to tenant's custom specifications. High ceilings. Two commercial loading docks. Potential to expand space by up to 15,000 to 20,000 square feet.

## **AVAILABLE OPPORTUNITY 2**

Ready for build-out to tenant's custom specifications. High ceilings. Two commercial loading docks. Potential to expand space by up to 15,000 to 20,000 square feet.

- Air Conditioning Signage
- Corner Lot Signalized Intersection
- Dedicated Turn Lane
- Storage Space

## **AVAILABLE OPPORTUNITY 3**

Ready for build-out to tenant's custom specifications. High ceilings. Potential to expand space by up to 15,000 square feet.

## **AVAILABLE OPPORTUNITY 4**

Beautiful restaurant with renovated kitchen. Stainless steel gas cooktop/griddle, ventilation hood, and sink, all in absolutely mint condition.

- Air Conditioning
  - Signage
- Corner Lot Signalized Intersection
- Dedicated Turn Lane
- Storage Space