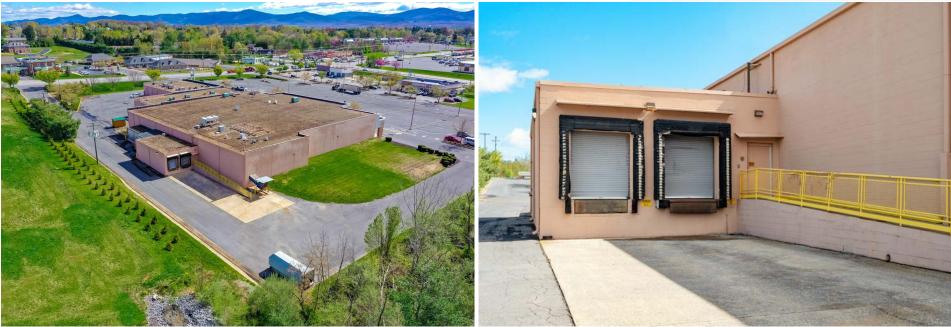

## **AVAILABLE OPPORTUNITY 1**

Ready for build-out to tenant's custom specifications. High ceilings. Two commercial loading docks. Potential to expand space by up to 15,000 to 20,000 square feet.

#### **DUAL LOADING DOCKS**

For Leasing Information Contact: Jon D. Tsakis - 540-836-9211