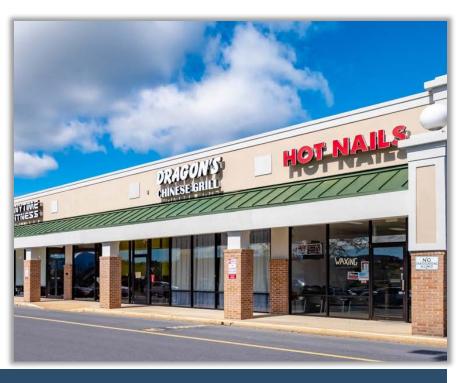

## SPACE AVAILABLE FOR LEASE

For Leasing, Call Jon Tsakis (540) 836-9211

SHENANDOAH VALLEY PLAZA

FOR LEASING INFORMATION CONTACT: JON D. TSAKIS - 540-836-9211

109 Lew Dewitt Blvd. - Waynesboro, VA 22980

#### DESCRIPTION

- Centrally located in Waynesboro.
- Site of former Kroger.
- Well-maintained, beautifully landscaped shopping center with plenty of parking.
- Four commercial entrances on two main thoroughfares, Lew DeWitt Boulevard and Route 250. Stoplight at Intersection.
- Easy access to I-64 (1.5 miles; less than 5 minute drive)
- Waynesboro-Staunton metropolitan statistical area population over 118,000
- Charlottesville-Albemarle MSA population 235,096, an increase of 7.5 percent since 2010.

 $\bullet$  Great visibility and frontage on two of Waynesboro's busiest streets (Route 250/ W. Main St. & Lew DeWitt Blvd.)