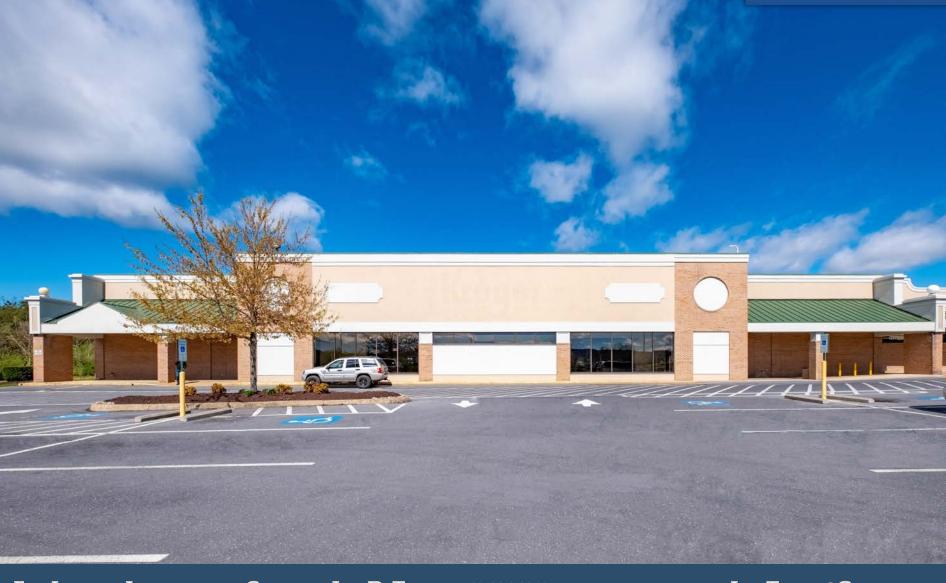

## SPACE AVAILABLE FOR LEASE

For Leasing, Call Jon Tsakis (540) 836-9211

SHENANDOAH VALLEY PLAZA

FOR LEASING INFORMATION CONTACT: JON D. TSAKIS - 540-836-9211

109 Lew Dewitt Blvd. - Waynesboro, VA 22980

#### DESCRIPTION

- Centrally located in Waynesboro.
- Site of former Kroger.
- Well-maintained, beautifully landscaped shopping center with plenty of parking.
- Four commercial entrances on two main thoroughfares, Lew DeWitt Boulevard and Route 250. Stoplight at Intersection.
- Easy access to I-64 (1.5 miles; less than 5 minute drive)
- Waynesboro-Staunton metropolitan statistical area population over 118,000
- Charlottesville-Albemarle MSA population 235,096, an increase of 7.5 percent since 2010.

 $\bullet$  Great visibility and frontage on two of Waynesboro's busiest streets (Route 250/ W. Main St. & Lew DeWitt Blvd.)

#### HIGHLIGHTS

- Frontage on two main roads (Route 250 and Lew Dewitt Boulevard) both in central Waynesboro, with total traffic count of approx. 28,000
- Lots of open space
- Could be built out as a big box retail or grocery store or furniture store

## PROPERTY OVERVIEW

SHENANDOAH VALLEY PLAZA For Leasing, Call Jon Tsakis (540) 836-9211

- 52,415 sq. ft. Retail Center surrounded by popular established local businesses
- Total Land Area 7.40 AC
- Recently updated
- Prime business location
- Located at one of Waynesboro's busiest intersections
   Lew Dewitt Blvd & Main Street
- Four (4) entrances/exits
- Ample parking with 296 parking spaces
- Year Built 1993