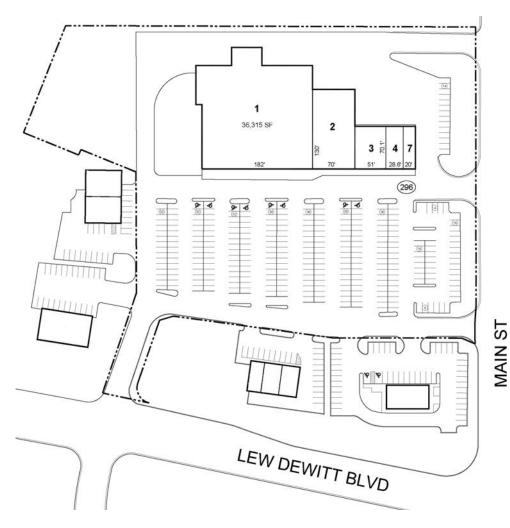

## PROPERTY OVERVIEW

SHENANDOAH VALLEY PLAZA For Leasing, Call Jon Tsakis (540) 836-9211

- 52,415 sq. ft. Retail Center surrounded by popular established local businesses
- Total Land Area 7.40 AC
- Recently updated
- Prime business location
- Located at one of Waynesboro's busiest intersections
   Lew Dewitt Blvd & Main Street
- Four (4) entrances/exits
- Ample parking with 296 parking spaces
- Year Built 1993

## FOUR UNITS AVAILABLE FOR LEASE

SHENANDOAH VALLEY PLAZA For Leasing, Call Jon Tsakis (540) 836-9211

#### AMENITIES

- 24 Hour Access
- Pylon Sign

- Air Conditioning
- Signage

Corner LotSignalized

Intersection

- Dedicated Turn Lane
- Storage Space