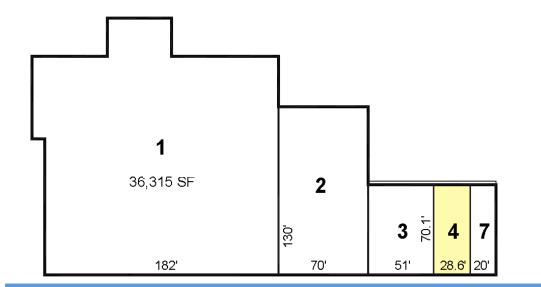

## FOUR UNITS AVAILABLE FOR LEASE

SHENANDOAH VALLEY PLAZA For Leasing, Call Jon Tsakis (540) 836-9211

## **AVAILABLE OPPORTUNITY 4**

Beautiful restaurant with renovated kitchen. Stainless steel gas cooktop/griddle, ventilation hood, and sink, all in absolutely mint condition.

- Air Conditioning
  - Signage
- Corner Lot Signalized Intersection
- Dedicated Turn Lane
- Storage Space