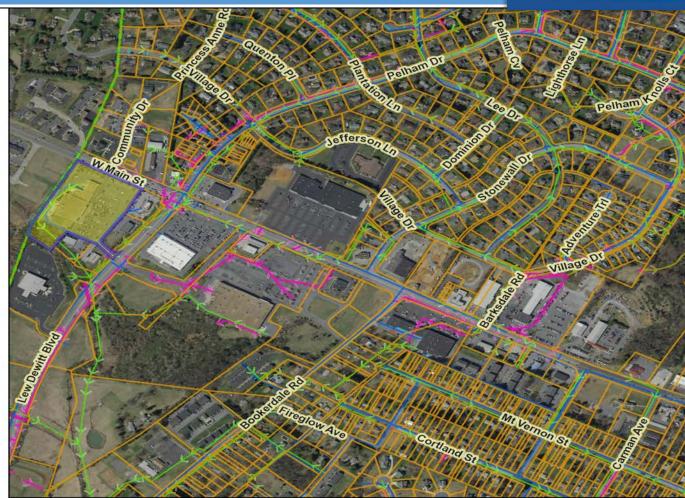

#### DESCRIPTION

- Centrally located in Waynesboro.
- Site of former Kroger.
- Well-maintained, beautifully landscaped shopping center with plenty of parking.
- Four commercial entrances on two main thoroughfares, Lew DeWitt Boulevard and Route 250. Stoplight at Intersection.
- Easy access to I-64 (1.5 miles; less than 5 minute drive)
- Waynesboro-Staunton metropolitan statistical area population over 118,000
- Charlottesville-Albemarle MSA population 235,096, an increase of 7.5 percent since 2010.

 $\bullet$  Great visibility and frontage on two of Waynesboro's busiest streets (Route 250/ W. Main St. & Lew DeWitt Blvd.)

#### HIGHLIGHTS

- Frontage on two main roads (Route 250 and Lew Dewitt Boulevard) both in central Waynesboro, with total traffic count of approx. 28,000
- Lots of open space
- Could be built out as a big box retail or grocery store or furniture store