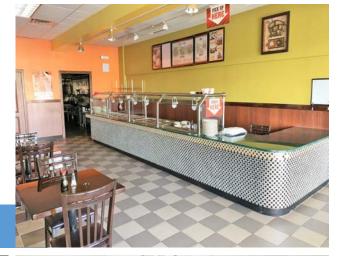

## **AVAILABLE OPPORTUNITY 4**

Beautiful restaurant with renovated kitchen. Stainless steel gas cooktop/griddle, ventilation hood, and sink, all in absolutely mint condition.

- Air Conditioning
  - Signage
- Corner Lot Signalized Intersection
- Dedicated Turn Lane
- Storage Space

## **AVAILABLE OPPORTUNITY 4 - Continued**

SHENANDOAH VALLEY PLAZA For Leasing, Call Jon Tsakis (540) 836-9211