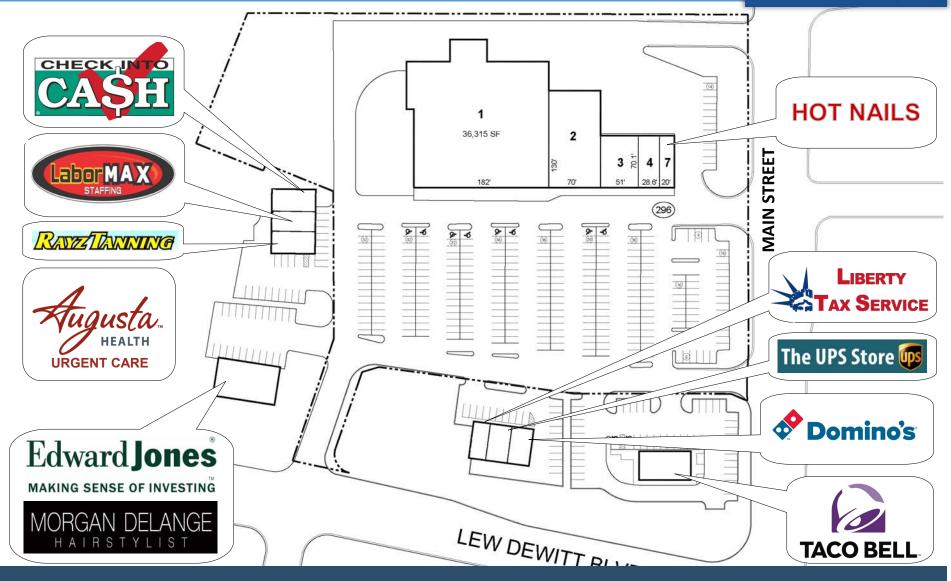

## FOUR UNITS AVAILABLE FOR LEASE

SHENANDOAH VALLEY PLAZA For Leasing, Call Jon Tsakis (540) 836-9211

### SPACE AVAILABLE FOR LEASE

VALLEY PLAZA For Leasing, Call Jon Tsakis (540) 836-9211

SHENANDOAH

For Leasing Information Contact: Jon D. Tsakis - 540-836-9211

## **AVAILABLE OPPORTUNITY 1**

Ready for build-out to tenant's custom specifications. High ceilings. Two commercial loading docks. Potential to expand space by up to 15,000 to 20,000 square feet.

## **AVAILABLE OPPORTUNITY 1 - Continued**

For Leasing, Call Jon Tsakis (540) 836-9211

SHENANDOAH VALLEY PLAZA

For Leasing Information Contact: Jon D. Tsakis - 540-836-9211

## **AVAILABLE OPPORTUNITY 1 - Continued**

VALLEY PLAZA For Leasing, Call Jon Tsakis (540) 836-9211

SHENANDOAH

#### **DUAL LOADING DOCKS**

For Leasing Information Contact: Jon D. Tsakis - 540-836-9211

## **AVAILABLE OPPORTUNITY 2**

Ready for build-out to tenant's custom specifications. High ceilings. Two commercial loading docks. Potential to expand space by up to 15,000 to 20,000 square feet.

- Air Conditioning Signage
- Corner Lot Signalized Intersection
- Dedicated Turn Lane
- Storage Space

## **AVAILABLE OPPORTUNITY 3**

Ready for build-out to tenant's custom specifications. High ceilings. Potential to expand space by up to 15,000 square feet.

## **AVAILABLE OPPORTUNITY 4**

Beautiful restaurant with renovated kitchen. Stainless steel gas cooktop/griddle, ventilation hood, and sink, all in absolutely mint condition.

- Air Conditioning
  - Signage
- Corner Lot Signalized Intersection
- Dedicated Turn Lane
- Storage Space

## **AVAILABLE OPPORTUNITY 4 - Continued**

SHENANDOAH VALLEY PLAZA For Leasing, Call Jon Tsakis (540) 836-9211