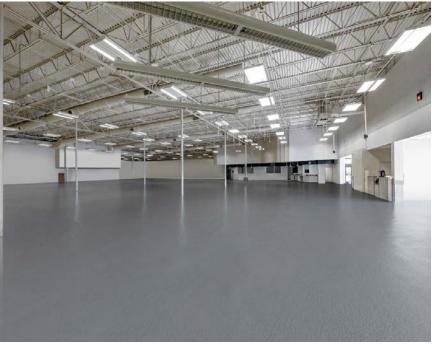

## **AVAILABLE OPPORTUNITY 1**

Ready for build-out to tenant's custom specifications. High ceilings. Two commercial loading docks. Potential to expand space by up to 15,000 to 20,000 square feet.

## **AVAILABLE OPPORTUNITY 1 - Continued**

For Leasing, Call Jon Tsakis (540) 836-9211

SHENANDOAH VALLEY PLAZA

For Leasing Information Contact: Jon D. Tsakis - 540-836-9211

## **AVAILABLE OPPORTUNITY 1 - Continued**

VALLEY PLAZA For Leasing, Call Jon Tsakis (540) 836-9211

SHENANDOAH

#### **DUAL LOADING DOCKS**

For Leasing Information Contact: Jon D. Tsakis - 540-836-9211