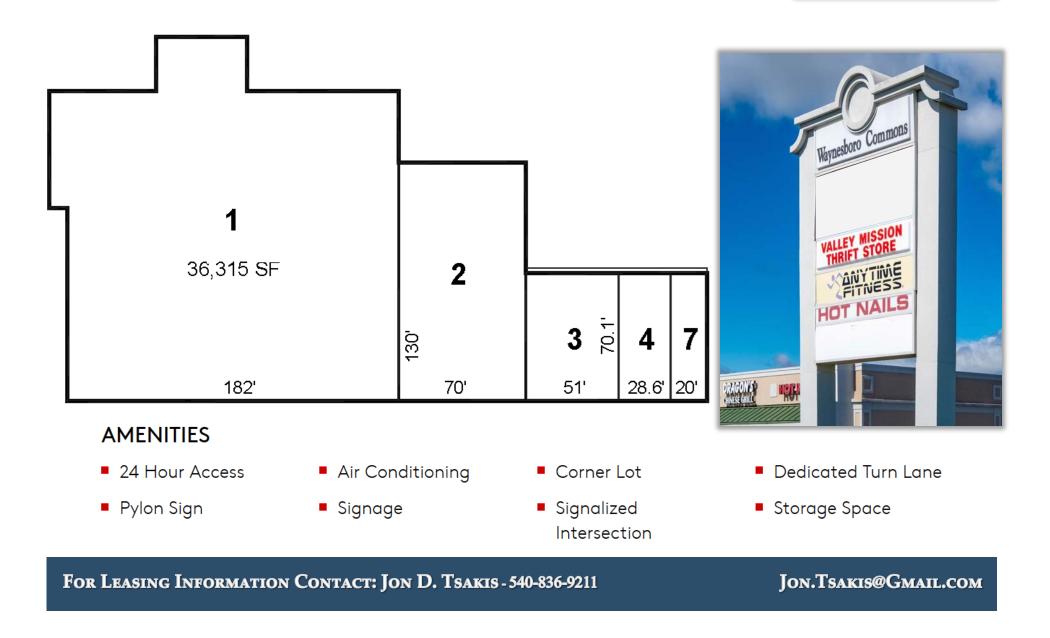

#### AMENITIES

- 24 Hour Access
- Pylon Sign

- Air Conditioning
- Signage

Corner LotSignalized

Intersection

- Dedicated Turn Lane
- Storage Space