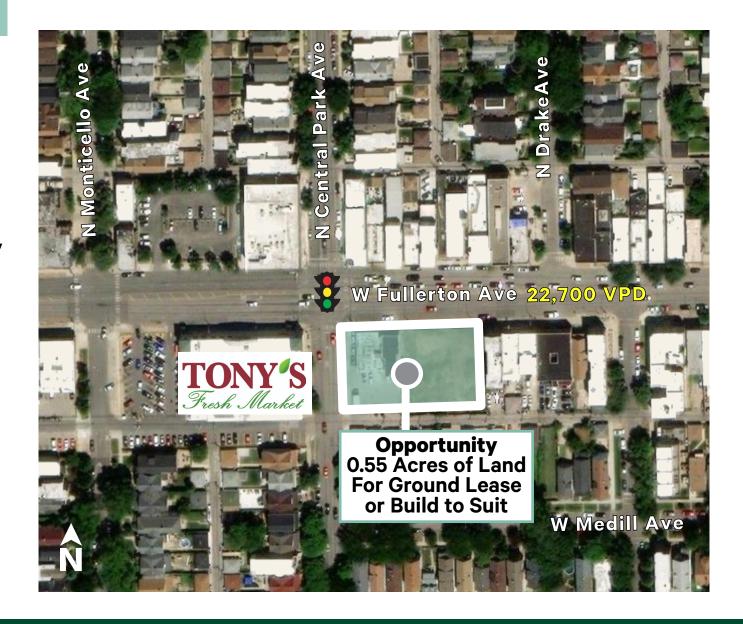

- 0.55 Acres of Land Available for Ground Lease or Build to Suit
- + Rarely Available Land Site at Hard Signalized Corner in Logan Square
- + Direct Frontage to Fullerton Ave 22,700 VPD
- **Contact Us**

## Site Details

- + 0.55 Acres of Land
- + Hard Signalized Corner
- Direct Frontage on Fullerton Ave
- + Multiple Site Plan Options to Accommodate a Variety of Uses including Drive-Thru Restaurants, Retail and Medical