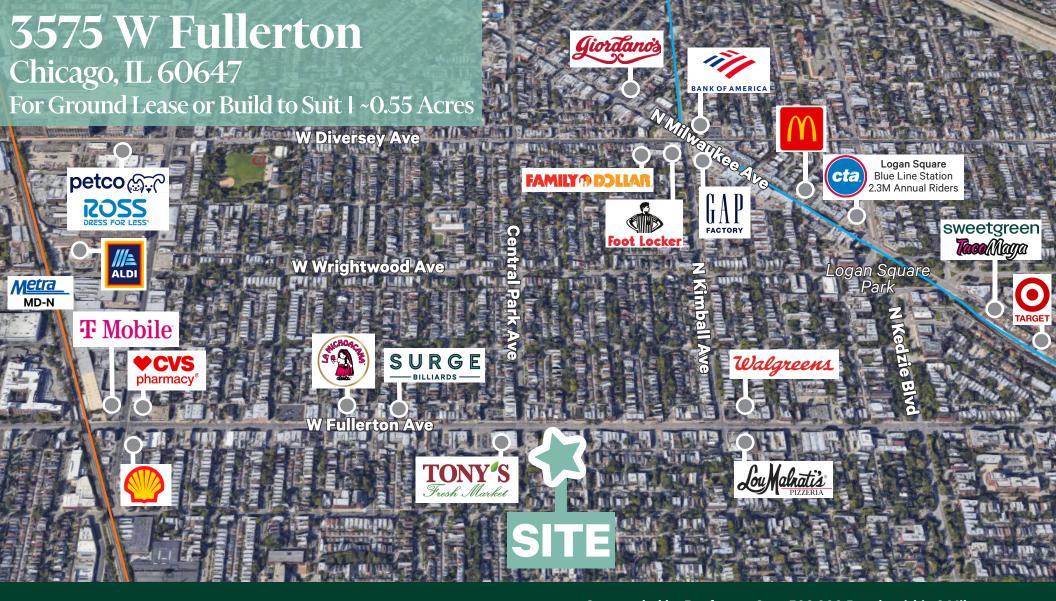

- 0.55 Acres of Land Available for Ground Lease or Build to Suit
- + Rarely Available Land Site at Hard Signalized Corner in Logan Square
- + Direct Frontage to Fullerton Ave 22,700 VPD
- **Contact Us**

## Site Details

- + 0.55 Acres of Land
- + Hard Signalized Corner
- Direct Frontage on Fullerton Ave
- + Multiple Site Plan Options to Accommodate a Variety of Uses including Drive-Thru Restaurants, Retail and Medical