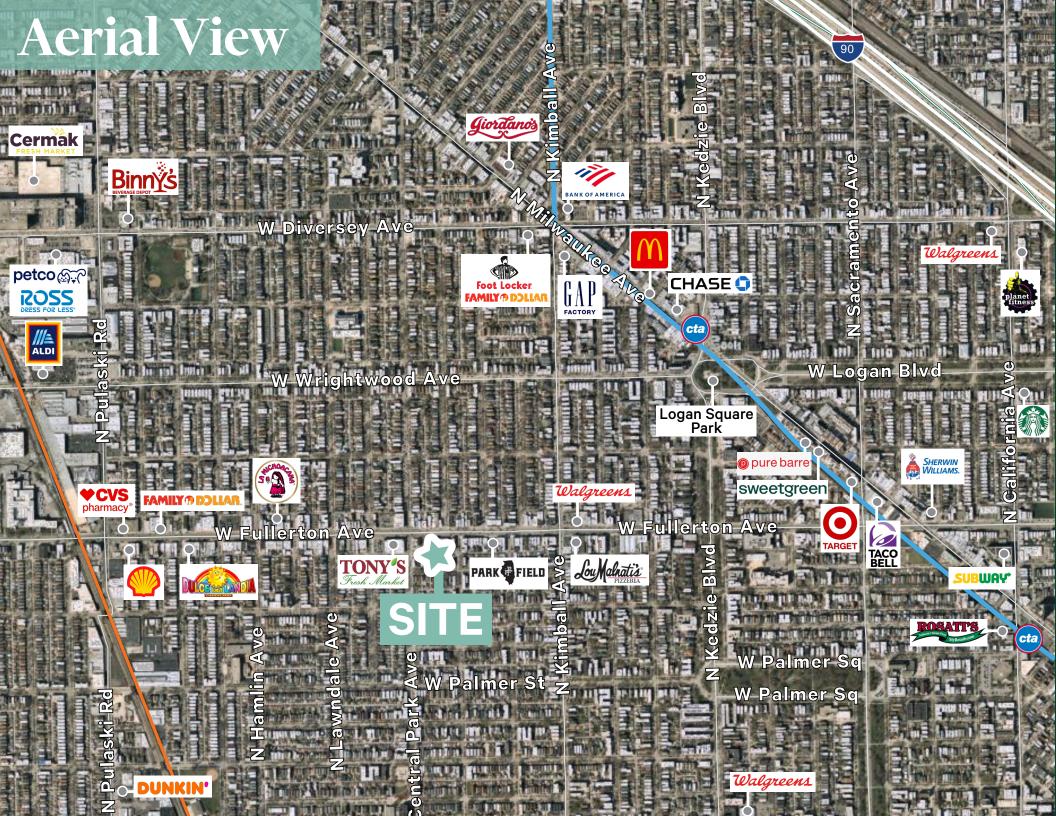

- 0.55 Acres of Land Available for Ground Lease or Build to Suit
- + Rarely Available Land Site at Hard Signalized Corner in Logan Square
- + Direct Frontage to Fullerton Ave 22,700 VPD
- **Contact Us**

Sean McCourt
Senior Vice President
+1 312 297 7688
sean.mccourt@cbre.com

Alex Corno First Vice President +1 312 935 1015 alex.corno@cbre.com

- + Surrounded by Rooftops Over 500,000 People within 3 Miles
- + Walking Distance to Dynamic Milwaukee Ave Retail Corridor
- Directly Across the Street from Tony's Fresh Market