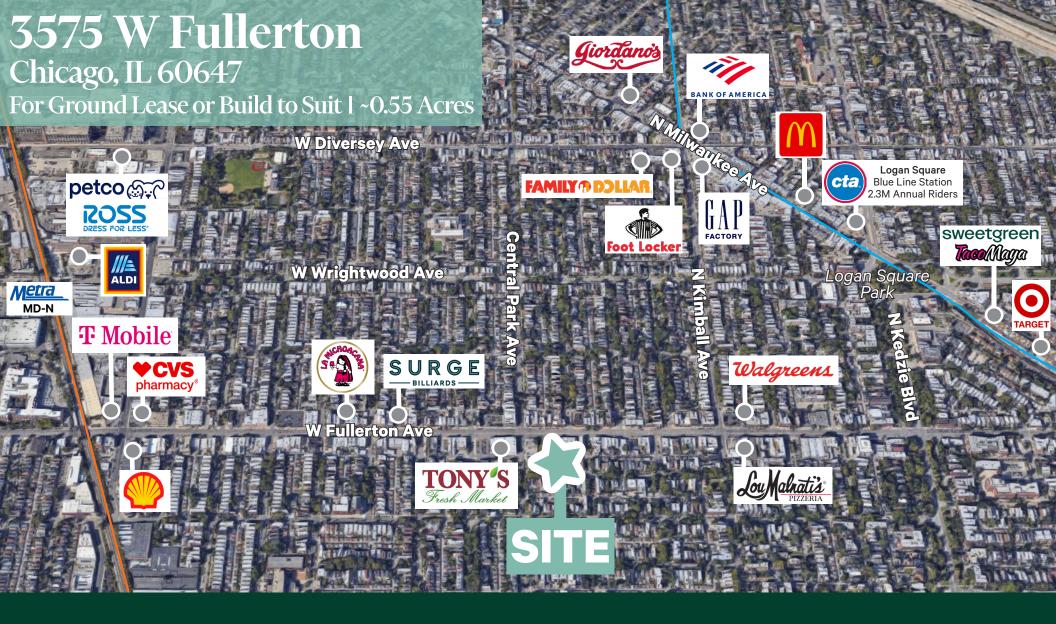

- 0.55 Acres of Land Available for Ground Lease or Build to Suit
- + Rarely Available Land Site at Hard Signalized Corner in Logan Square
- + Direct Frontage to Fullerton Ave 22,700 VPD
- **Contact Us**

## Site Details

- + 0.55 Acres of Land
- + Hard Signalized Corner
- Direct Frontage on Fullerton Ave
- + Multiple Site Plan Options to Accommodate a Variety of Uses including Drive-Thru Restaurants, Retail and Medical