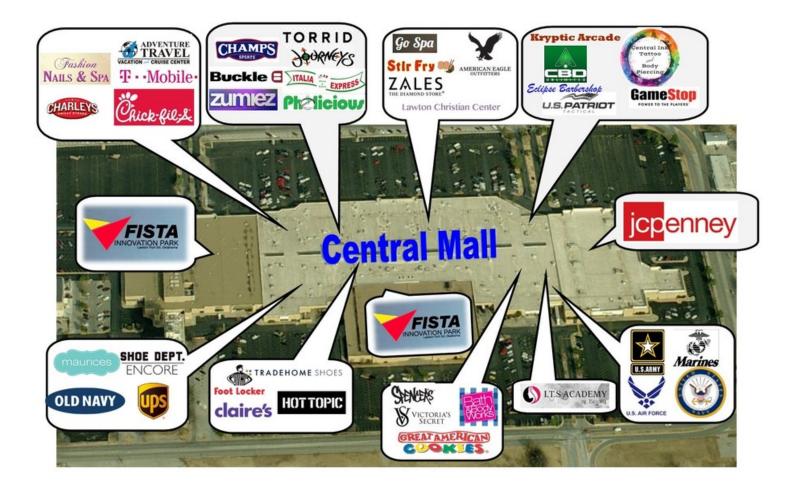

## **PROPERTY OVERVIEW**

Suite 51 is ±731.5sf and is located in the middle of the food court of Lawton Central Mall. Both east and west walls of this space are wall unit retail shelving.

Triple sinks and storage is at the rear of the space. Suite 51 sits between GoSpa and Nori Japan.

#### **PROPERTY HIGHLIGHTS**

- In food court
- Wall unit retail shelving
- In high traffic Lawton Central Mall in the Central Business District