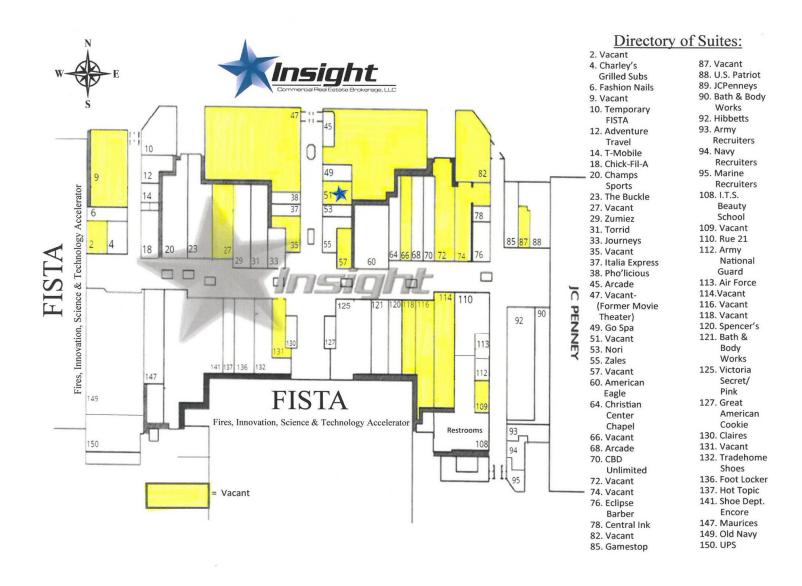

## **PROPERTY OVERVIEW**

Suite 51 is ±731.5sf and is located in the middle of the food court of Lawton Central Mall. Both east and west walls of this space are wall unit retail shelving.

Triple sinks and storage is at the rear of the space. Suite 51 sits between GoSpa and Nori Japan.

#### **PROPERTY HIGHLIGHTS**

- In food court
- Wall unit retail shelving
- In high traffic Lawton Central Mall in the Central Business District