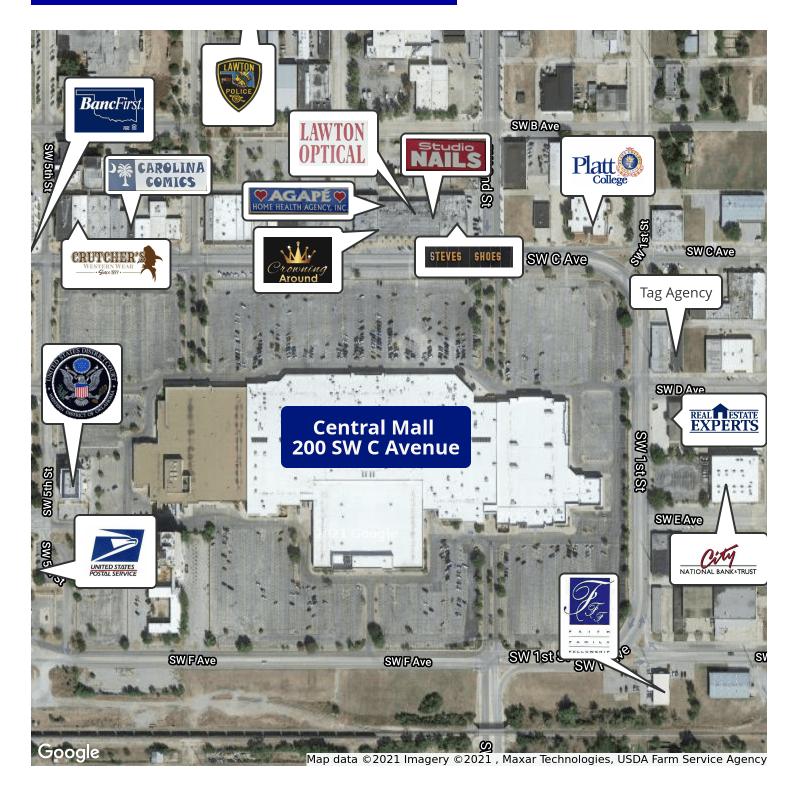

## **PROPERTY OVERVIEW**

Suite 51 is ±731.5sf and is located in the middle of the food court of Lawton Central Mall. Both east and west walls of this space are wall unit retail shelving.

Triple sinks and storage is at the rear of the space. Suite 51 sits between GoSpa and Nori Japan.

#### **PROPERTY HIGHLIGHTS**

- In food court
- Wall unit retail shelving
- In high traffic Lawton Central Mall in the Central Business District