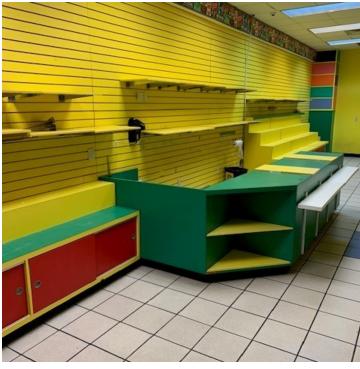

## **PROPERTY OVERVIEW**

Suite 51 is ±731.5sf and is located in the middle of the food court of Lawton Central Mall. Both east and west walls of this space are wall unit retail shelving.

Triple sinks and storage is at the rear of the space. Suite 51 sits between GoSpa and Nori Japan.

#### **PROPERTY HIGHLIGHTS**

- In food court
- Wall unit retail shelving
- In high traffic Lawton Central Mall in the Central Business District