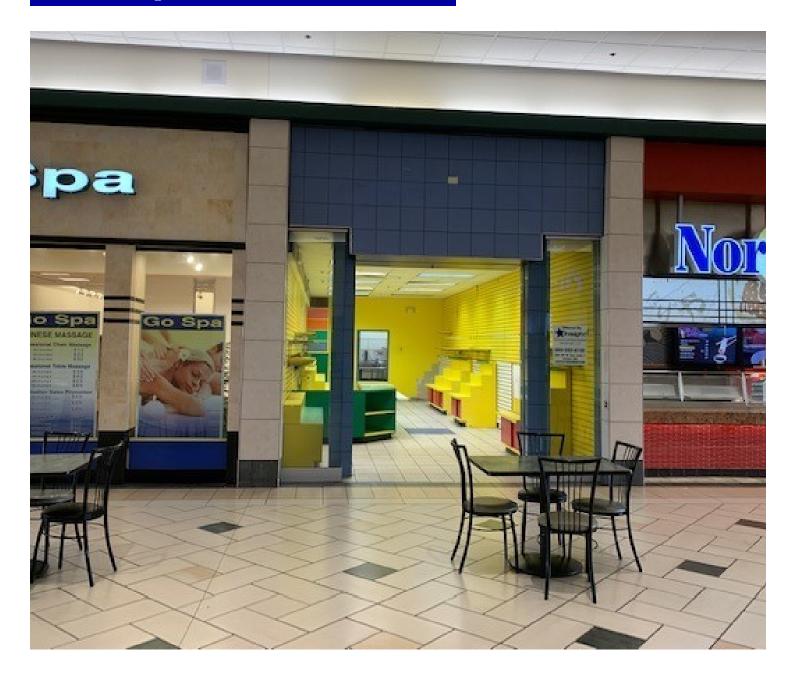

## **PROPERTY OVERVIEW**

Suite 51 is ±731.5sf and is located in the middle of the food court of Lawton Central Mall. Both east and west walls of this space are wall unit retail shelving.

Triple sinks and storage is at the rear of the space. Suite 51 sits between GoSpa and Nori Japan.

#### **PROPERTY HIGHLIGHTS**

- In food court
- Wall unit retail shelving
- In high traffic Lawton Central Mall in the Central Business District