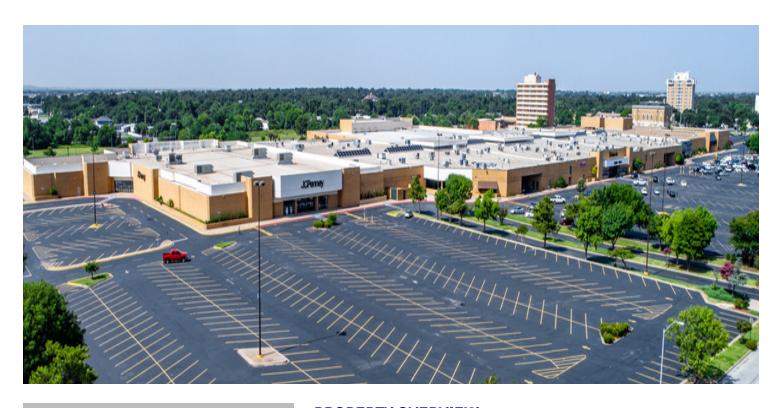

#### RETAIL PROPERTY FOR LEASE

LEASE RATE NEGOTIABLE

### **OFFERING SUMMARY**

Available SF: ±731.5sf

Lease Rate: Negotiable

Lot Size: ±9.63 Acres

Year Built: 1979

Building Size: ±600,000sf

Renovated: 2002

Zoning: CBD