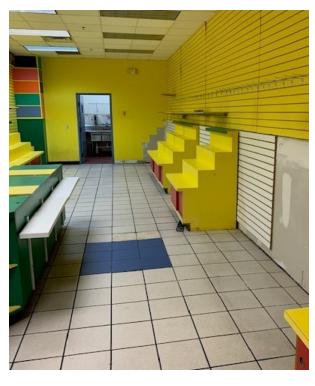

## **PROPERTY OVERVIEW**

Suite 51 is ±731.5sf and is located in the middle of the food court of Lawton Central Mall. Both east and west walls of this space are wall unit retail shelving.

Triple sinks and storage is at the rear of the space. Suite 51 sits between GoSpa and Nori Japan.

#### **PROPERTY HIGHLIGHTS**

- In food court
- Wall unit retail shelving
- In high traffic Lawton Central Mall in the Central Business District