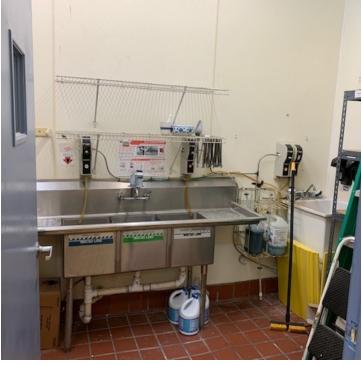

## **PROPERTY OVERVIEW**

Suite 51 is ±731.5sf and is located in the middle of the food court of Lawton Central Mall. Both east and west walls of this space are wall unit retail shelving.

Triple sinks and storage is at the rear of the space. Suite 51 sits between GoSpa and Nori Japan.