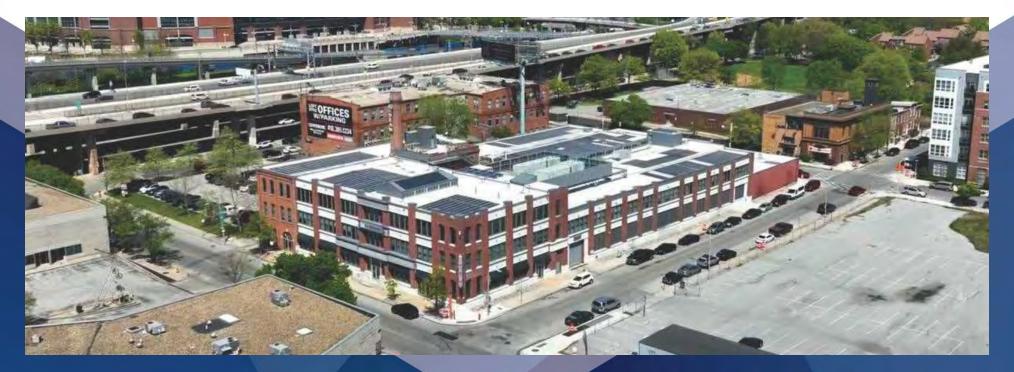

## **TECHNOLOGY COMPANIES HUB AT FEDERAL HILL IN BALTIMORE CITY**

180 West Ostend Street Baltimore, MD 21230

LEASE RATE

\$22.00 SF/yr

**Deniz Senyurt, CCIM** Commercial Real Estate Associate Broker (571) 271-6604 deniz.senyurt@cbcnrt.com

#### **PROPERTY DESCRIPTION**

Fully renovated building offers unique office and retail space in the heart of Baltimore. Retail spaces on the first floor range from 1,710 - 4,900 SF and are ideal for a coffee shop, medical practice, psychotherapy, urgent care, art gallery, home décor store, education center, fitness center, martial arts, technology firms, and more. Upper-level office spaces ranging from 1,345 -4,102 SF are ready to accommodate a variety of professional users, from engineering firms and government contractors to architects and technology companies.

#### LOCATION DESCRIPTION

Located in Baltimore, 180 W Ostend Street is extremely commuter friendly with immediate access to major highways like Interstate 95 and Interstate 395, the MARC train, the Metro, the Light Rail, and bike paths. Within walking distance are numerous dining, shopping, and entertainment hot spots, such as Top Golf, M&T Bank Stadium, and Camden Yards.