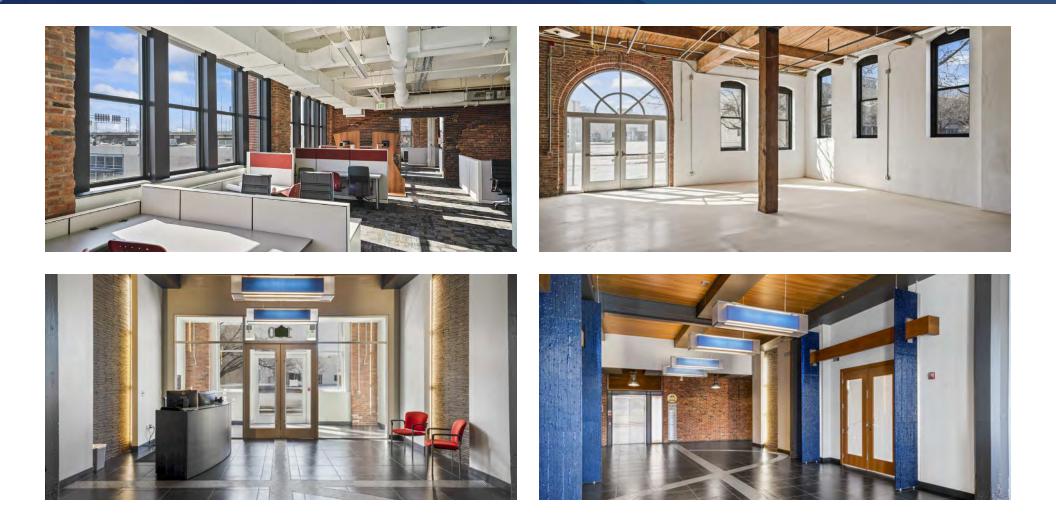

#### **PROPERTY DESCRIPTION**

Fully renovated building offers unique office and retail space in the heart of Baltimore. Retail spaces on the first floor range from 1,710 - 4,900 SF and are ideal for a coffee shop, medical practice, psychotherapy, urgent care, art gallery, home décor store, education center, fitness center, martial arts, technology firms, and more. Upper-level office spaces ranging from 1,345 -4,102 SF are ready to accommodate a variety of professional users, from engineering firms and government contractors to architects and technology companies.

#### **PROPERTY HIGHLIGHTS**

- Technology Companies Hub in Federal Hill in Baltimore City Maryland
- Immediate Access to Major Highways (I-95, I-395), MARC, Metro, Light Rail, Bike Paths
- M&T Bank Stadium, Waterfront, Shops, Restaurants
- On-site Fitness Center, Common Lunch Room/ Meeting Room
- · Walking distance to Federal Hill amenities
- · State of the art security system
- LEED Gold Certification by U.S. Green Building Council
- Covered Private Parking