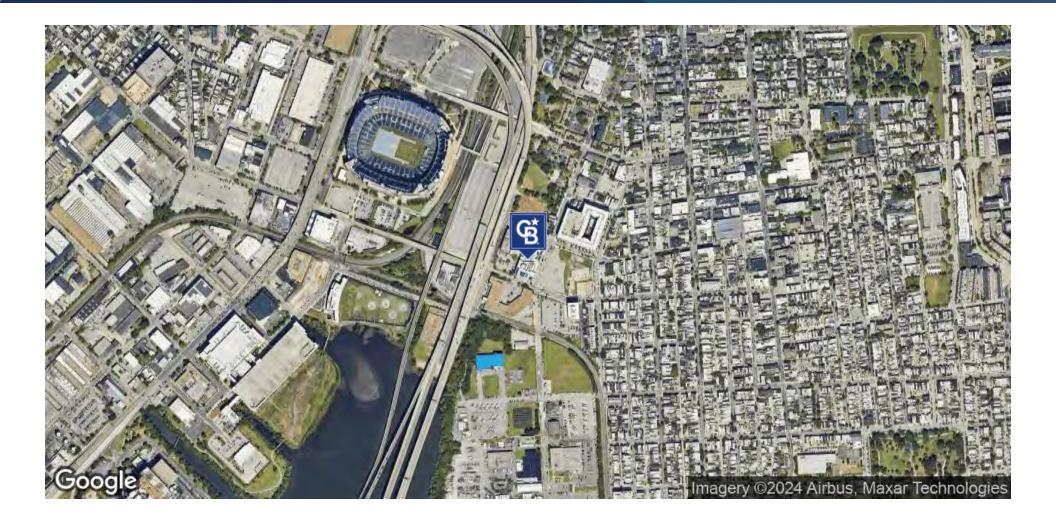

#### LOCATION DESCRIPTION

Located in Baltimore, 180 W Ostend Street is extremely commuter friendly with immediate access to major highways like Interstate 95 and Interstate 395, the MARC train, the Metro, the Light Rail, and bike paths. Within walking distance are numerous dining, shopping, and entertainment hot spots, such as Top Golf, M&T Bank Stadium, and Camden Yards.

#### **PROPERTY HIGHLIGHTS**

- Technology Companies Hub in Federal Hill in Baltimore City Maryland
- Immediate Access to Major Highways (I-95, I-395), MARC, Metro, Light Rail, Bike Paths
- M&T Bank Stadium, Waterfront, Shops, Restaurants
- On-site Fitness Center, Common Lunch Room/ Meeting Room
- · Walking distance to Federal Hill amenities
- · State of the art security system
- LEED Gold Certification by U.S. Green Building Council
- Covered Private Parking