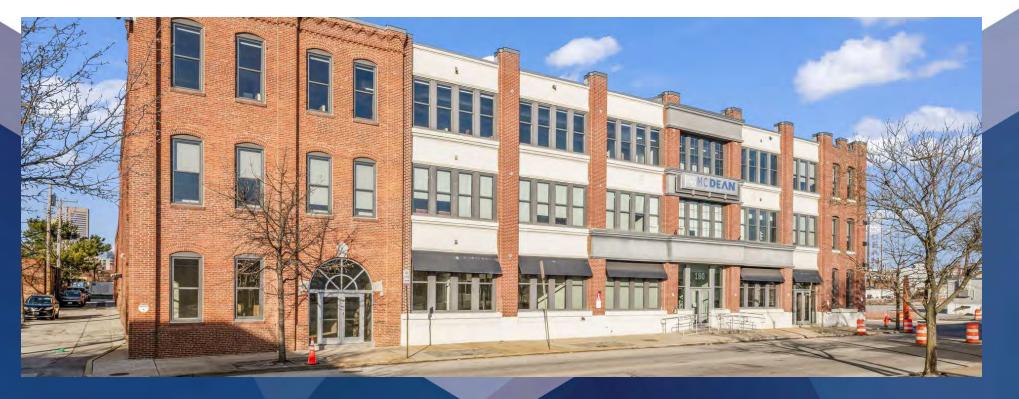

#### **PROPERTY DESCRIPTION**

Fully renovated building offers unique office and retail space in the heart of Baltimore. Retail spaces on the first floor range from 1,710 - 4,900 SF and are ideal for a coffee shop, medical practice, psychotherapy, urgent care, art gallery, home décor store, education center, fitness center, martial arts, technology firms, and more. Upper-level office spaces ranging from 1,345 -4,102 SF are ready to accommodate a variety of professional users, from engineering firms and government contractors to architects and technology companies.

## **TECHNOLOGY COMPANIES HUB AT FEDERAL HILL IN BALTIMORE CITY**

180 West Ostend Street Baltimore, MD 21230

LEASE RATE

\$22.00 SF/yr

**Deniz Senyurt, CCIM** Commercial Real Estate Associate Broker (571) 271-6604 deniz.senyurt@cbcnrt.com