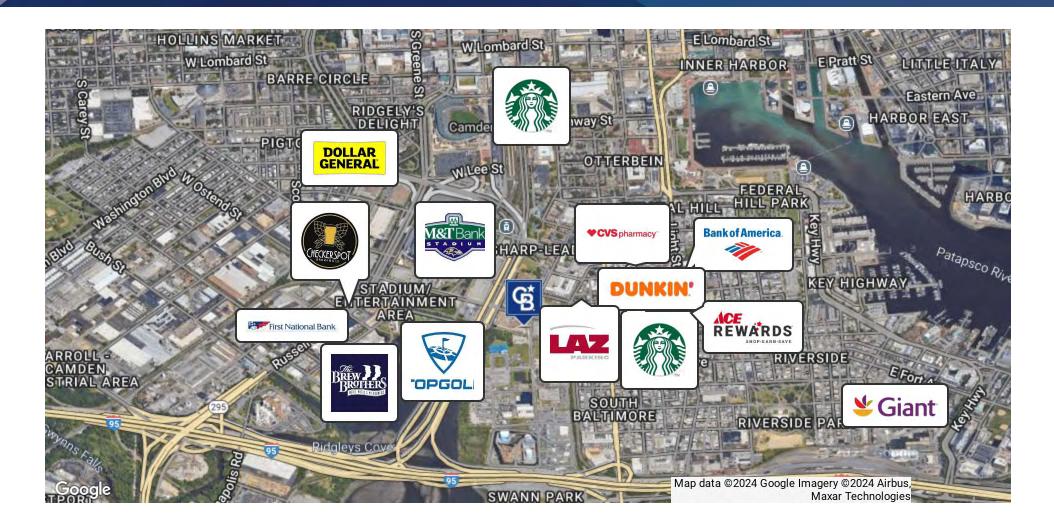

#### LOCATION DESCRIPTION

Located in Baltimore, 180 W Ostend Street is extremely commuter friendly with immediate access to major highways like Interstate 95 and Interstate 395, the MARC train, the Metro, the Light Rail, and bike paths. Within walking distance are numerous dining, shopping, and entertainment hot spots, such as Top Golf, M&T Bank Stadium, and Camden Yards.

#### **PROPERTY HIGHLIGHTS**

- Technology Companies Hub in Federal Hill in Baltimore City Maryland
- Immediate Access to Major Highways (I-95, I-395), MARC, Metro, Light Rail, Bike Paths
- M&T Bank Stadium, Waterfront, Shops, Restaurants
- On-site Fitness Center, Common Lunch Room/ Meeting Room
- · Walking distance to Federal Hill amenities
- · State of the art security system
- LEED Gold Certification by U.S. Green Building Council
- Covered Private Parking