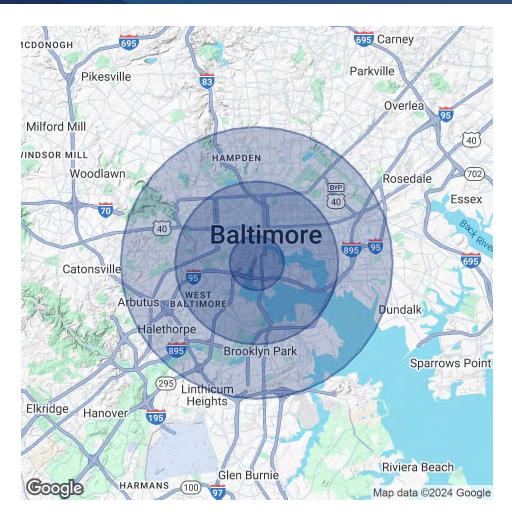

# TECHNOLOGY COMPANIES HUB AT FEDERAL HILL IN BALTIMORE CITY

180 West Ostend Street Baltimore, MD 21230

180 West Ostend Street Baltimore, MD 21230

| POPULATION                              | 1 MILE    | 3 MILES   | 5 MILES   |
|-----------------------------------------|-----------|-----------|-----------|
| Total Population                        | 28,057    | 222,392   | 467,965   |
| Average Age                             | 37        | 38        | 39        |
| Average Age (Male)                      | 37        | 37        | 38        |
| Average Age (Female)                    | 37        | 38        | 39        |
| HOUSEHOLDS & INCOME                     | 1 MILE    | 3 MILES   | 5 MILES   |
| Total Households                        | 14,974    | 102,755   | 202,120   |
| # of Persons per HH                     | 1.9       | 2.2       | 2.3       |
| Average HH Income                       | \$129,263 | \$86,401  | \$84,439  |
| Average House Value                     | \$394,553 | \$272,494 | \$255,399 |
| Domographics data derived from AlphaMan |           |           |           |

Demographics data derived from AlphaMap

DENIZ SENYURT, CCIM Commercial Real Estate Associate Broker deniz.senyurt@cbcnrt.com Direct: 571.271.6604