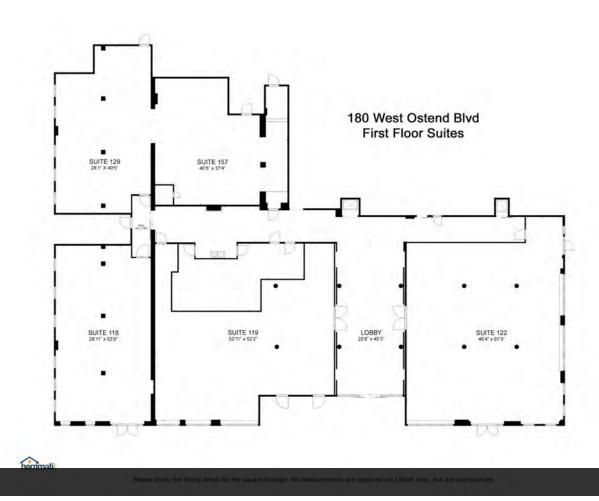

#### AVAILABLE SPACES

| SUITE      | TENANT    | SIZE (SF) | LEASE TYPE | LEASE RATE    |
|------------|-----------|-----------|------------|---------------|
| Suite 122  | Available | 3,271 SF  | Gross      | Negotiable    |
| Suite 118  | Available | 1,710 SF  | Gross      | Negotiable    |
| Suite 119  | Available | 3,128 SF  | Gross      | Negotiable    |
| Suite 129  | Available | 1,600 SF  | Gross      | Negotiable    |
| Suite 157  | Available | 1,742 SF  | Gross      | Negotiable    |
| Suite 217  | Available | 1,851 SF  | Gross      | \$22.00 SF/yr |
| Suite 244  | Available | 1,527 SF  | Gross      | \$22.00 SF/yr |
| Suite 277A | Available | 1,345 SF  | Gross      | \$22.00 SF/yr |
| Suite 313  | Available | 4,102 SF  | Gross      | \$22.00 SF/yr |

#### First Floor Map

Deniz Senyurt, CCIM Commercial Real Estate Associate Broker (571) 271-6604 deniz.senyurt@cbcnrt.com

LEASE

180 West Ostend Street Baltimore, MD 21230