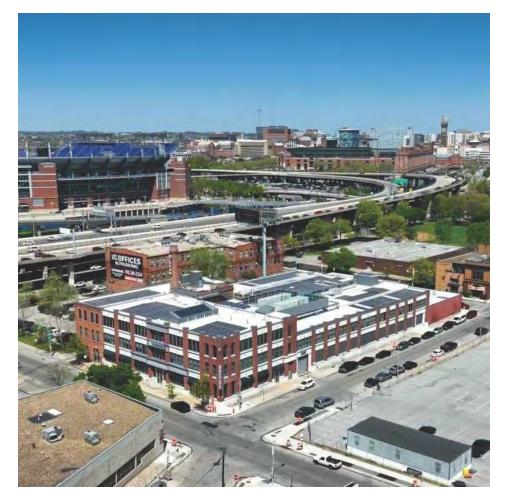

#### LOCATION DESCRIPTION

Located in Baltimore, 180 W Ostend Street is extremely commuter friendly with immediate access to major highways like Interstate 95 and Interstate 395, the MARC train, the Metro, the Light Rail, and bike paths. Within walking distance are numerous dining, shopping, and entertainment hot spots, such as Top Golf, M&T Bank Stadium, and Camden Yards.

#### **PROPERTY HIGHLIGHTS**

- Technology Companies Hub in Federal Hill in Baltimore City Maryland
- Immediate Access to Major Highways (I-95, I-395), MARC, Metro, Light Rail, Bike Paths
- M&T Bank Stadium, Waterfront, Shops, Restaurants
- On-site Fitness Center, Common Lunch Room/ Meeting Room
- · Walking distance to Federal Hill amenities
- · State of the art security system
- LEED Gold Certification by U.S. Green Building Council
- Covered Private Parking