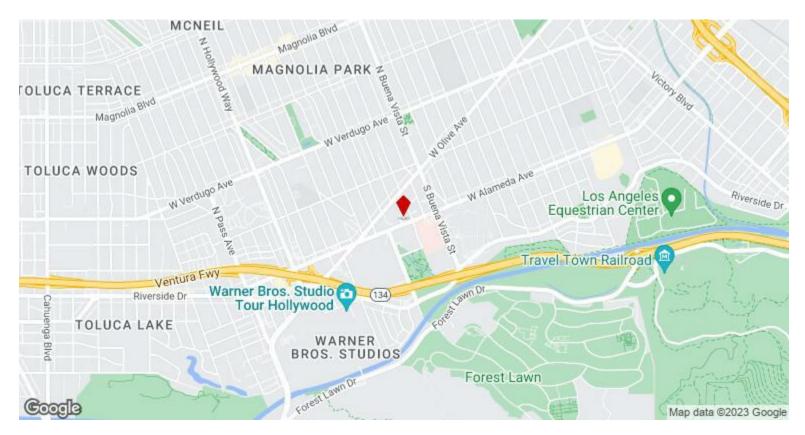

h Building Signage!
- No Gross Receipts Tax in Burbank
- Free Tenant Parking for the First Six (6) Months!

View the full listing here: https://www.loopnet.com/Listing/2727-W-Alameda-Ave-Burbank-CA/22598759/

Rental Rate: \$36.00 /SF/YR

Property Type: Office

Property Subtype: Office Live/Work Unit

Building Class: B

Rentable Building

34,153 SF

Area

Year Built: 1968

Walk Score ®: 76 (Very Walkable)
Transit Score ®: 35 (Some Transit)

Rental Rate Mo: \$3.00 /SF/MO

2727 W Alameda Ave, Burbank, CA 91505

#### Listing space

3rd Floor Space Available: 10,314 SF

Rental Rate: \$36.00 /SF/YR

Date Available: Now

Service Type: Plus All Utilities
Built Out As: Standard Office

Space Type: Relet
Space Use: Office
Lease Term: Negotiable

2727 W Alameda Ave, Burbank, CA 91505

#### Location



2727 W Alameda Ave, Burbank, CA 91505

#### Property Photos





Building Photo Building Photo

2727 W Alameda Ave, Burbank, CA 91505

# Property Photos





Building Photo Lobby

2727 W Alameda Ave, Burbank, CA 91505

# Property Photos





Lobby Parking Garage

2727 W Alameda Ave, Burbank, CA 91505

# Property Photos





Building Photo Building Photo

2727 W Alameda Ave, Burbank, CA 91505

#### John Gerro

<u>Johngerro@aol.com</u> (818) 606-4300

**Gerro Properties, LLC** 530 S Glenoaks Blvd, Suite 200 Burbank, CA 91502