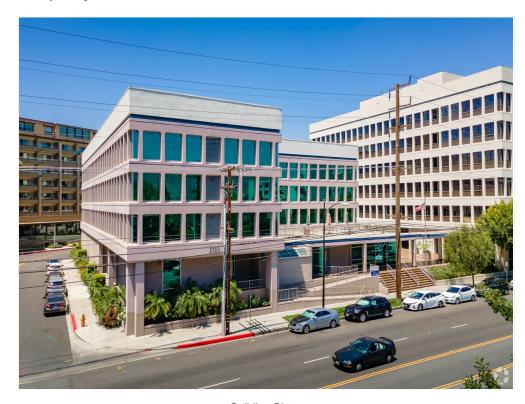

2727 W Alameda Ave, Burbank, CA 91505

2727 W Alameda Ave, Burbank, CA 91505

#### **Property Details**

Prominent Alameda office building across from St. Joseph Hospital and the Point tower - Full private third floor, direct elevator access and handicap accessibility! Many private offices and open areas set up with partitions and desks with windows along the outer full floor perimeter. Huge executive conference room along with numerous chairs, tables, file cabinets, desks and other office furniture. Separate large bathroom facilities and reception off elevator. This will be a full service gross lease (except janitorial). Landlord pays property taxes, building insurance, electrical, and HVAC. This is a secure property with security requiring card access. There is parking on site. For more information, please call direct (818) 606-4300. Located close to Toluca Lake and all major studios, Burbank houses some of the biggest heavy-hitters in Hollywood. Burbank is the epicenter of the entertainment industry in Los Angeles. Juggernauts Disney and Warner Brothers are headquartered here. ABC, Nickelodeon, Cartoon Network and other household names in the industry also have significant footprints. Office space in Burbank can be highly specialized because of the need for companies to acquire studio and post-production space!

#### Property Photos

Building Photo Building Photo

2727 W Alameda Ave, Burbank, CA 91505