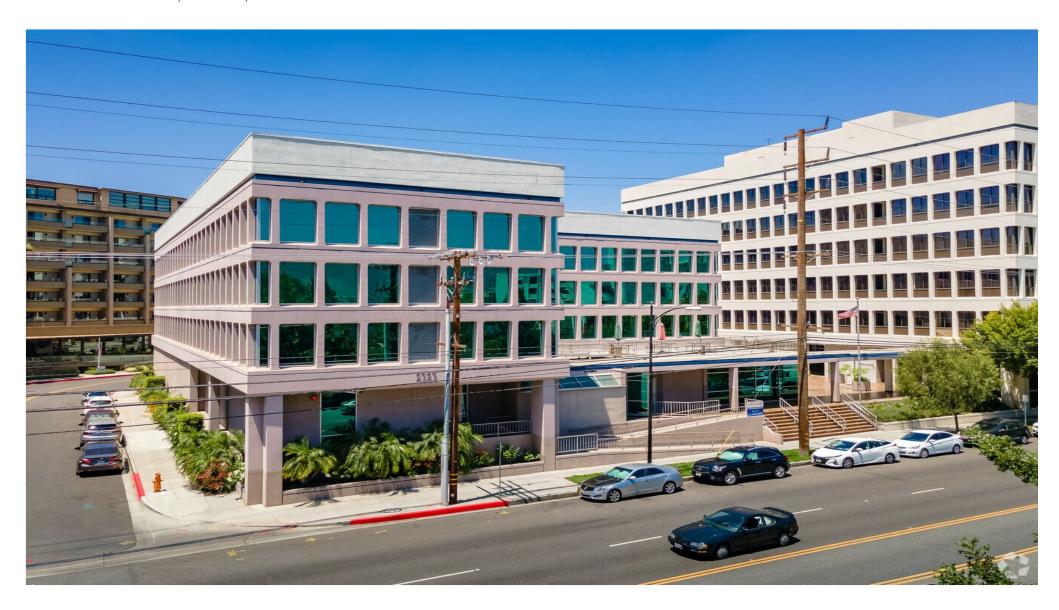

2727 W Alameda Ave, Burbank, CA 91505

2727 W Alameda Ave, Burbank, CA 91505

#### **Property Details**

Prominent Alameda office building across from St. Joseph Hospital and the Point tower - Full private third floor, direct elevator access and handicap accessibility! Many private offices and open areas set up with partitions and desks with windows along the outer full floor perimeter. Huge executive conference room along with numerous chairs, tables, file cabinets, desks and other office furniture. Separate large bathroom facilities and reception off elevator. This will be a full service gross lease (except janitorial). Landlord pays property taxes, building insurance, electrical, and HVAC. This is a secure property with security requiring card access. There is parking on site. For more information, please call direct (818) 606-4300. Located close to Toluca Lake and all major studios, Burbank houses some of the biggest heavy-hitters in Hollywood. Burbank is the epicenter of the entertainment industry in Los Angeles. Juggernauts Disney and Warner Brothers are headquartered here. ABC, Nickelodeon, Cartoon Network and other household names in the industry also have significant footprints. Office space in Burbank can be highly specialized because of the need for companies to acquire studio and post-production space!

#### Property Photos

Building Photo Building Photo

2727 W Alameda Ave, Burbank, CA 91505