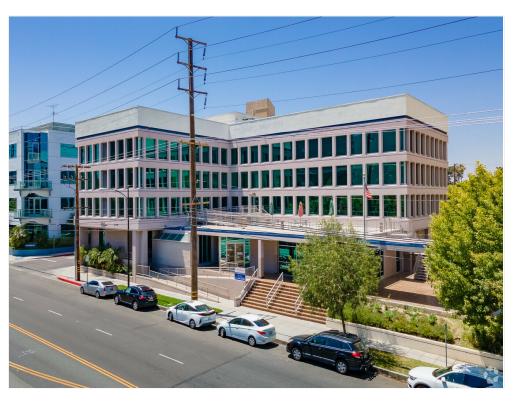

2727 W Alameda Ave, Burbank, CA 91505

2727 W Alameda Ave, Burbank, CA 91505

#### **Property Details**

Prominent Alameda office building across from St. Joseph Hospital and the Point tower - Full private third floor, direct elevator access and handicap accessibility! Many private offices and open areas set up with partitions and desks with windows along the outer full floor perimeter. Huge executive conference room along with numerous chairs, tables, file cabinets, desks and other office furniture. Separate large bathroom facilities and reception off elevator. This will be a full service gross lease (except janitorial). Landlord pays property taxes, building insurance, electrical, and HVAC. This is a secure property with security requiring card access. There is parking on site. For more information, please call direct (818) 606-4300. Located close to Toluca Lake and all major studios, Burbank houses some of the biggest heavy-hitters in Hollywood. Burbank is the epicenter of the entertainment industry in Los Angeles. Juggernauts Disney and Warner Brothers are headquartered here. ABC, Nickelodeon, Cartoon Network and other household names in the industry also have significant footprints. Office space in Burbank can be highly specialized because of the need for companies to acquire studio and post-production space!

#### Property Photos

Building Photo Building Photo

2727 W Alameda Ave, Burbank, CA 91505