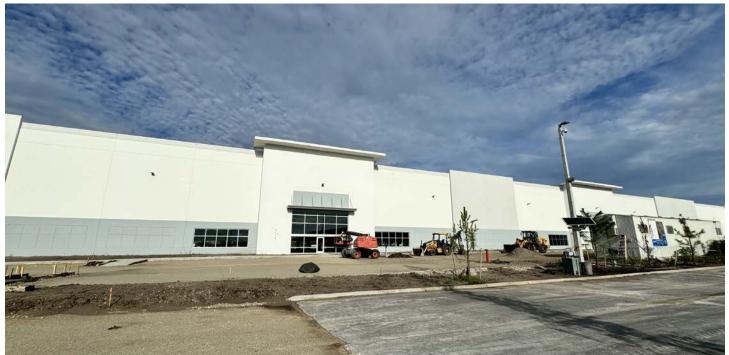

# Construction progress

Building 2 - 192,157 SF

Building 3 - 30,856 SF

# as of September 2024