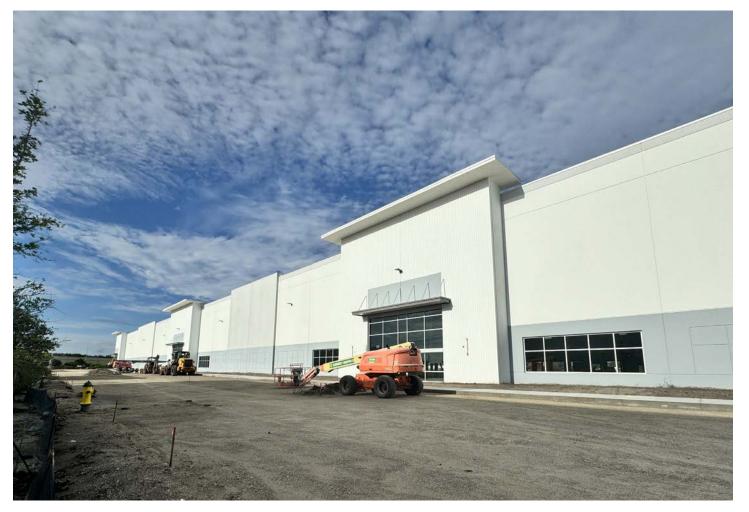

# Construction progress

Building 2 - 192,157 SF

Building 3 - 30,856 SF

# as of September 2024