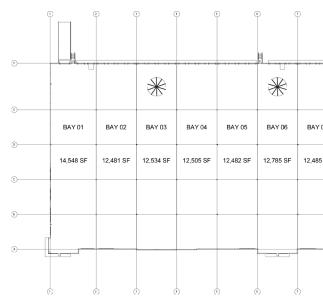

| 0    |           | ) (             | 0         | p (       | a) (       | ) (       |                 | 5         | 16   |  |
|------|-----------|-----------------|-----------|-----------|------------|-----------|-----------------|-----------|------|--|
|      |           | · · · · · · · · |           |           | * ** ** ** | AL.       | r 17 17 17 17 1 |           | 0    |  |
|      |           |                 | ×         |           |            | ×         |                 |           | (i)  |  |
| ( 07 | BAY 08    | BAY 09          | BAY 10    | BAY 11    | BAY 12     | BAY 13    | BAY 14          | BAY 15    |      |  |
| 5 SF | 12,528 SF | 12,482 SF       | 12,785 SF | 12,481 SF | 12,505 SF  | 12,528 SF | 12,482 SF       | 14,548 SF |      |  |
|      |           |                 |           |           |            |           |                 |           | C    |  |
|      |           |                 |           |           |            |           |                 |           | 8    |  |
|      |           |                 |           |           |            |           |                 |           |      |  |
|      |           |                 |           |           |            |           |                 |           |      |  |
| (    | i) (      | •) (            | 0) (1     | ) (       | i) (i      | i) (i     | 4) (1           | 3)        | (16) |  |