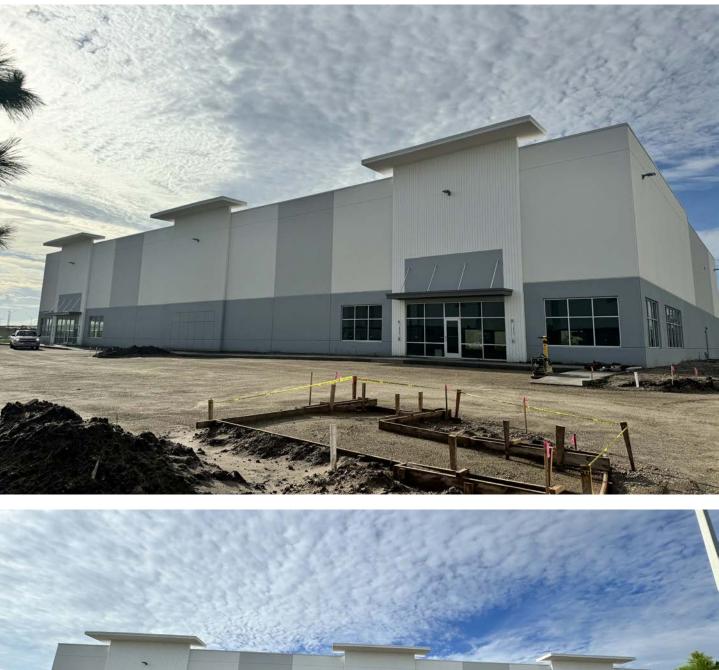

# Construction progress

Building 2 - 192,157 SF

Building 3 - 30,856 SF

# as of September 2024