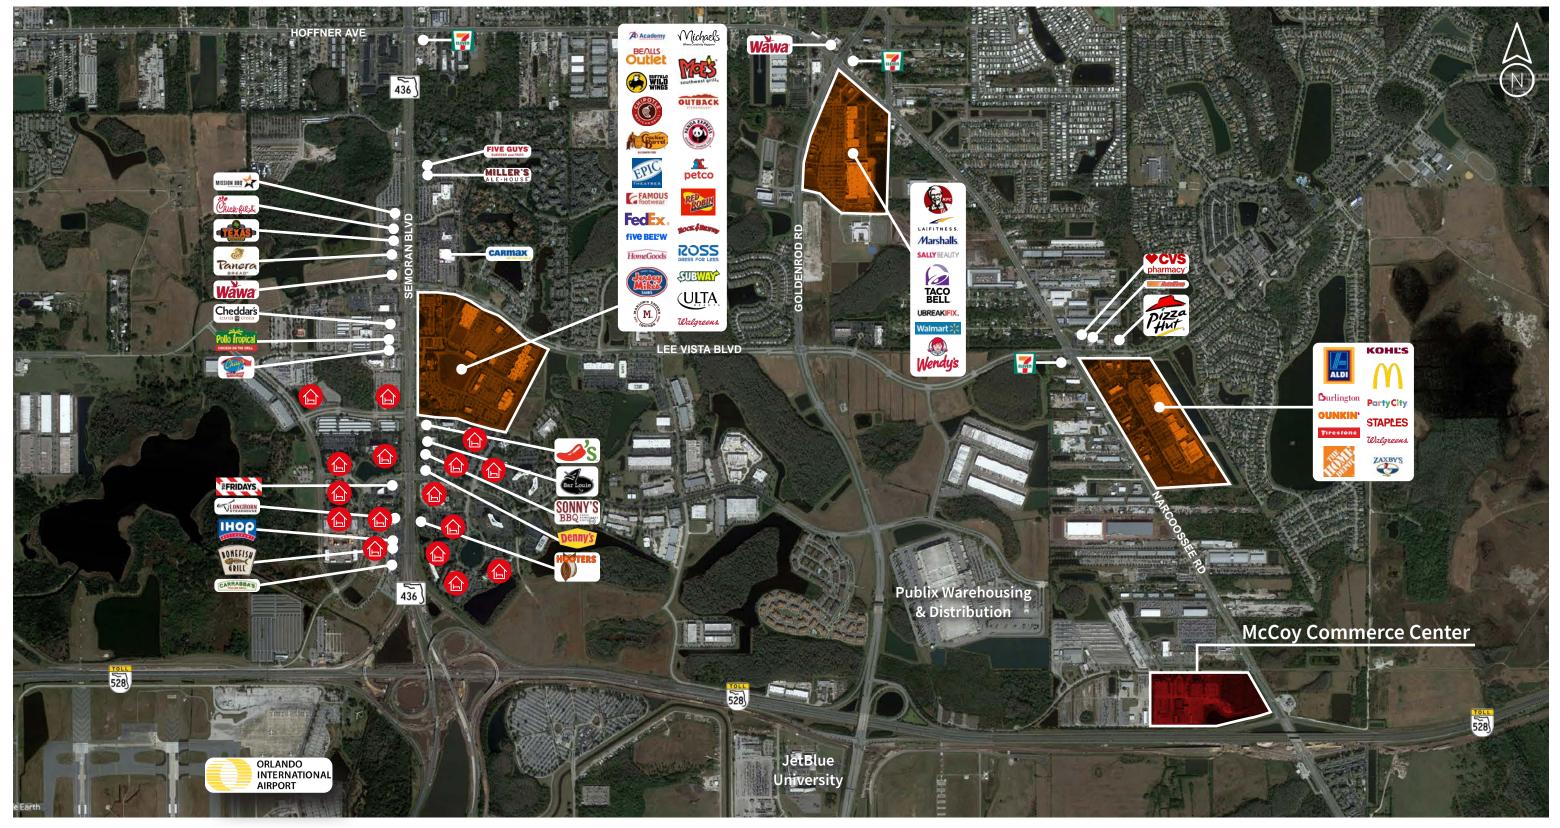

McCoy Commerce Center offers users a first generation **Class A** industrial building in the premier Southeast Orange industrial submarket. The property is located at the intersection of Narcoossee Road and State Road 528 (Beachline Expressway), with approximately **2,080' of frontage** on State Road 528, which boasts over 68,000 cars per day. The site provides immediate access to State Road 528 within **two minutes**. Orlando International Airport, one of the busiest airports in the country, is just south of the property. In 2023, OIA had a record **58+ million passengers**.

## Area amenities

Hotel (3,900± rooms)