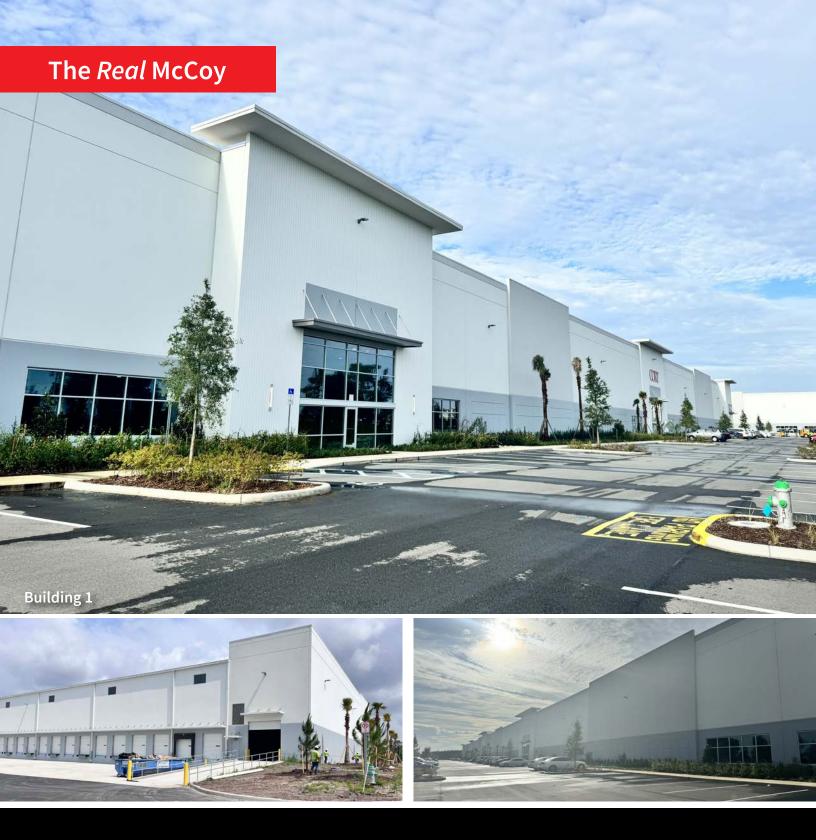

# McCoy Commerce Center

Orlando, Florida 32822

Owner/developer

Leasing agent

223,013 RSF available

McCoy Commerce Center offers users a first generation **Class A** industrial building in the premier Southeast Orange industrial submarket. The property is located at the intersection of Narcoossee Road and State Road 528 (Beachline Expressway), with approximately **2,080' of frontage** on State Road 528, which boasts over 68,000 cars per day. The site provides immediate access to State Road 528 within **two minutes**. Orlando International Airport, one of the busiest airports in the country, is just south of the property. In 2023, OIA had a record **58+ million passengers**.

# Building details

| FEATURES                   | BUILDING 1                                 |
|----------------------------|--------------------------------------------|
| ADDRESS                    | 8550 McCoy Rd                              |
| BUILDING SIZE              | 262,462 SF                                 |
| AVAILABLE                  | 100% LEASED!                               |
| OFFICE                     | 2,407 s.f. spec                            |
| CEILING HEIGHT             | 36'                                        |
| DOORS                      | 75 - 9' x 10' docks<br>2 - 12' x 14' ramps |
| LOADING                    | Rear                                       |
| COLUMN SPACING             | 45' x 52' typical                          |
| BUILDING DEPTH             | 190' and 240'                              |
| TRUCK COURT                | 180'                                       |
|                            |                                            |
| CAR PARKS                  | 220 spaces                                 |
| CAR PARKS<br>PARKING RATIO | 220 spaces<br>0.84/1,000 SF                |
|                            | ·                                          |