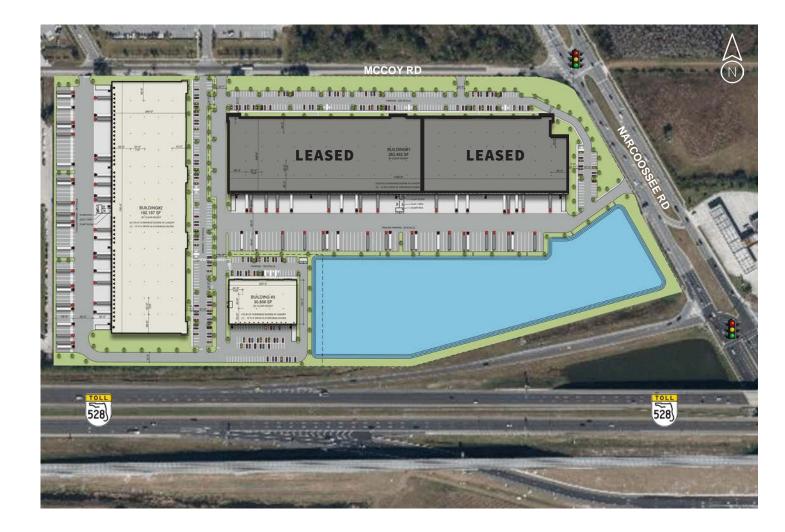

## Property overview

| TOTAL SF             | 485,475 SF                                   |
|----------------------|----------------------------------------------|
| SITE SIZE            | 69.37± acres                                 |
| ZONING               | ASD-2/AN, City of Orlando                    |
| CONSTRUCTION         | Tilt wall                                    |
| SPRINKLERS           | ESFR                                         |
| UTILITIES            | Electric - OUC<br>Water - Orange County      |
| ANTICIPATED DELIVERY | Building 2 - Q3 2024<br>Building 3 - Q3 2024 |

# Building details

| FEATURES                   | BUILDING 1                                 |
|----------------------------|--------------------------------------------|
| ADDRESS                    | 8550 McCoy Rd                              |
| BUILDING SIZE              | 262,462 SF                                 |
| AVAILABLE                  | 100% LEASED!                               |
| OFFICE                     | 2,407 s.f. spec                            |
| CEILING HEIGHT             | 36'                                        |
| DOORS                      | 75 - 9' x 10' docks<br>2 - 12' x 14' ramps |
| LOADING                    | Rear                                       |
| COLUMN SPACING             | 45' x 52' typical                          |
| BUILDING DEPTH             | 190' and 240'                              |
| TRUCK COURT                | 180'                                       |
|                            |                                            |
| CAR PARKS                  | 220 spaces                                 |
| CAR PARKS<br>PARKING RATIO | 220 spaces<br>0.84/1,000 SF                |
|                            | ·                                          |

**BUILDING 2** 

| BUILDING 2                                 | BUILDING 3                                |
|--------------------------------------------|-------------------------------------------|
| 8200 McCoy Rd                              | 8200 McCoy Rd                             |
| 192,157 SF                                 | 30,856 SF                                 |
| 40,000 to 192,157 SF                       | 30,856 SF                                 |
| Under construction                         | Build-to-suit                             |
| 36'                                        | 28'                                       |
| 51 - 9' x 10' docks<br>2 - 12' x 14' ramps | 12 - 9' x 10' docks<br>1 - 12' x 14' ramp |
| Rear                                       | Rear                                      |
| 45' x 52' typical                          | 44' x 45' typical                         |
| 240'                                       | 140'                                      |
| 180'                                       | 120'                                      |
| 157 spaces                                 | 41 spaces                                 |
| 0.82/1,000 s.f.                            | 1.33/1,000 SF                             |
| 65 spaces                                  | None                                      |
| Q4 2024                                    | Q4 2024                                   |