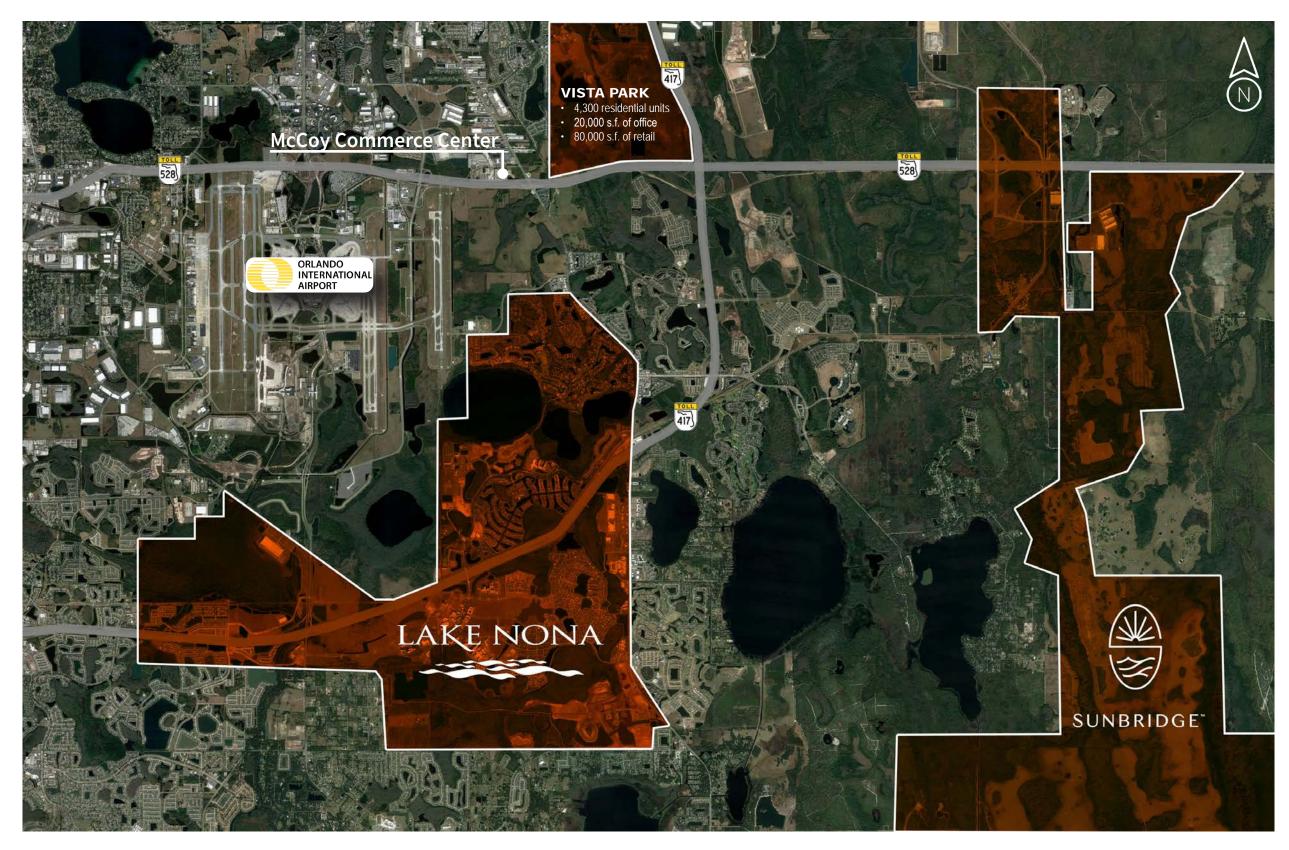

### Lake Nona

#### Residential growth

#### Lake Nona (<u>link to website</u>)

Lake Nona is the fastest growing community in Orlando with eleven neighborhoods, which includes single family homes, townhomes and multi-family apartments. It is also home to Nemours Children's Hospital, UF Research and Academic Center, UCF College of Medicine, and the Orlando VA Medical Center. It is the first and only community in the United States to be designated a Cisco Iconic Smart + Connected Community.

#### Sunbridge (<u>link to website</u>)

Coming to life on ~27,000 acres in Central Florida between metro Orlando and the Space Coast, Sunbridge is a regional-scale, multi-decade initiative in the early stages of planning and development. Upon completion, the project will be comprised of:

#### Orange County

- 5,720 snngle-family homes
- 1,650 multi-family units
- 490 hotel rooms
- 5,470,000 s.f. of office
- 2,900,000 s.f. of industrial
- 880,000 s.f. of retail

#### Osceola County

- 16,980 single-family homes
- 12,340 multi-family homes
- 5,000 hotel rooms
- 5,720,000 s.f. of office
- 1,820,000 s.f. of commercial
- 1,000,000 s.f. of industrial

Source: Tavistock Development Co.