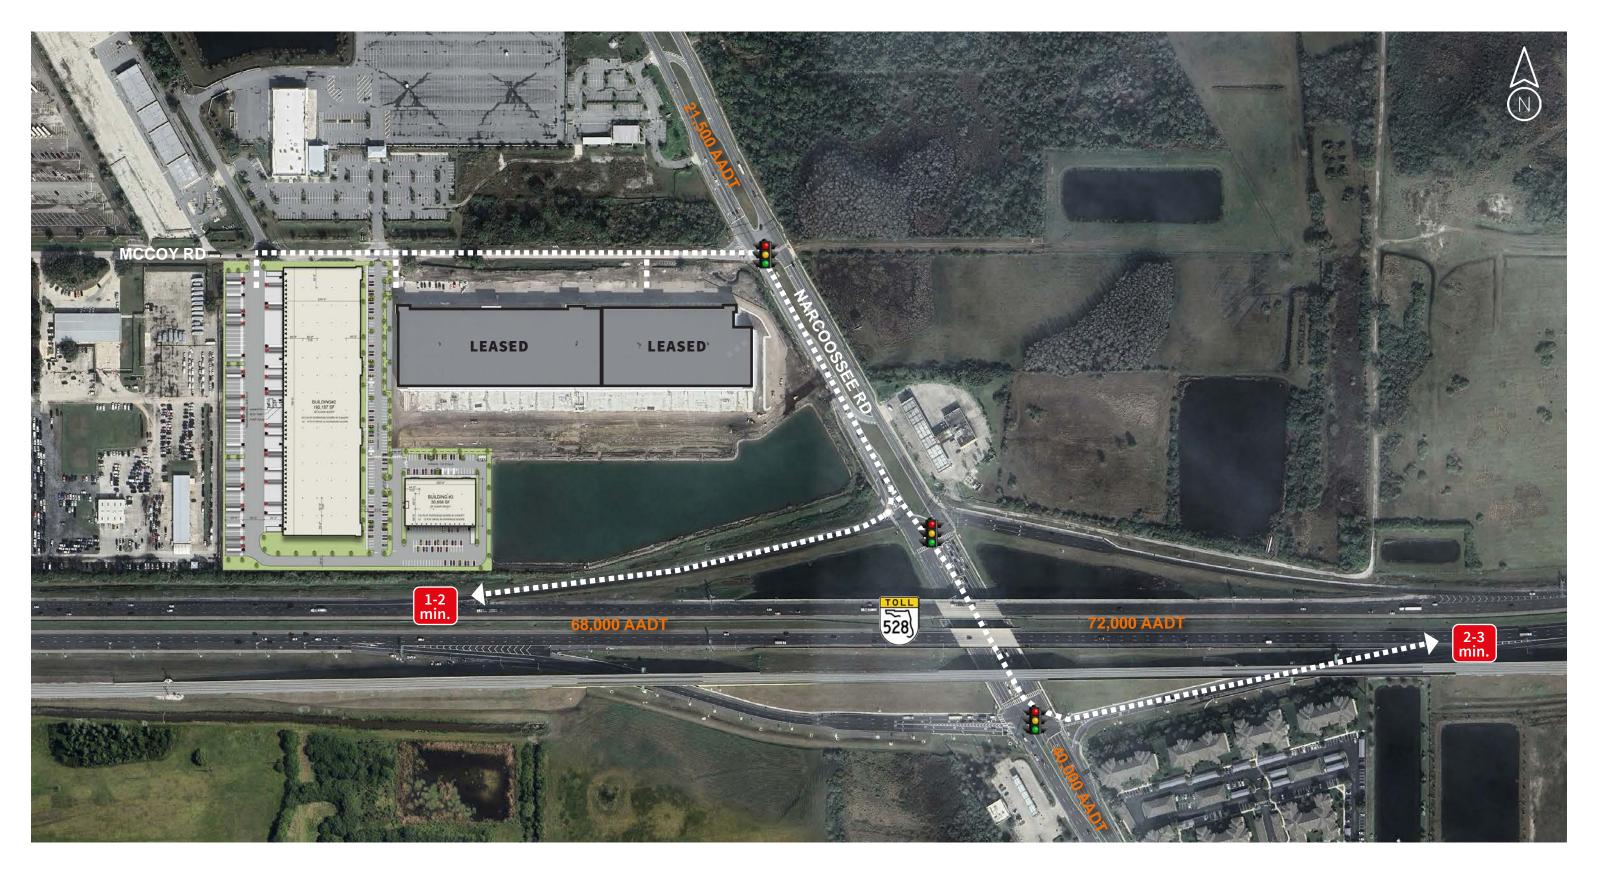

McCoy Commerce Center offers users a first generation **Class A** industrial building in the premier Southeast Orange industrial submarket. The property is located at the intersection of Narcoossee Road and State Road 528 (Beachline Expressway), with approximately **2,080' of frontage** on State Road 528, which boasts over 68,000 cars per day. The site provides immediate access to State Road 528 within **two minutes**. Orlando International Airport, one of the busiest airports in the country, is just south of the property. In 2023, OIA had a record **58+ million passengers**.

# Building details

| FEATURES                   | BUILDING 1                                 |
|----------------------------|--------------------------------------------|
| ADDRESS                    | 8550 McCoy Rd                              |
| BUILDING SIZE              | 262,462 SF                                 |
| AVAILABLE                  | 100% LEASED!                               |
| OFFICE                     | 2,407 s.f. spec                            |
| CEILING HEIGHT             | 36'                                        |
| DOORS                      | 75 - 9' x 10' docks<br>2 - 12' x 14' ramps |
| LOADING                    | Rear                                       |
| COLUMN SPACING             | 45' x 52' typical                          |
| BUILDING DEPTH             | 190' and 240'                              |
| TRUCK COURT                | 180'                                       |
|                            |                                            |
| CAR PARKS                  | 220 spaces                                 |
| CAR PARKS<br>PARKING RATIO | 220 spaces<br>0.84/1,000 SF                |
|                            | ·                                          |

**BUILDING 2** 

| BUILDING 2                                 | BUILDING 3                                |
|--------------------------------------------|-------------------------------------------|
| 8200 McCoy Rd                              | 8200 McCoy Rd                             |
| 192,157 SF                                 | 30,856 SF                                 |
| 40,000 to 192,157 SF                       | 30,856 SF                                 |
| Under construction                         | Build-to-suit                             |
| 36'                                        | 28'                                       |
| 51 - 9' x 10' docks<br>2 - 12' x 14' ramps | 12 - 9' x 10' docks<br>1 - 12' x 14' ramp |
| Rear                                       | Rear                                      |
| 45' x 52' typical                          | 44' x 45' typical                         |
| 240'                                       | 140'                                      |
| 180'                                       | 120'                                      |
| 157 spaces                                 | 41 spaces                                 |
| 0.82/1,000 s.f.                            | 1.33/1,000 SF                             |
| 65 spaces                                  | None                                      |
| Q4 2024                                    | Q4 2024                                   |