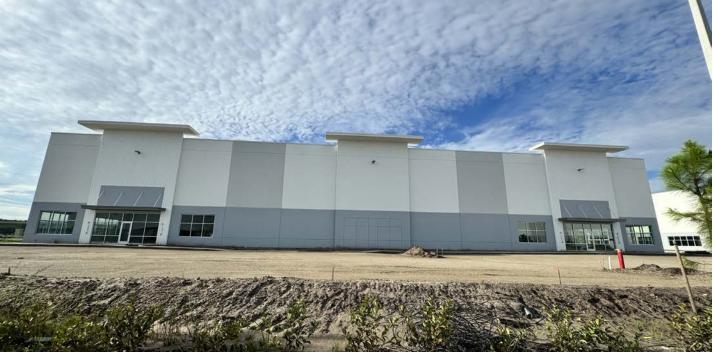

# Construction progress

Building 2 - 192,157 SF

Building 3 - 30,856 SF

# as of September 2024