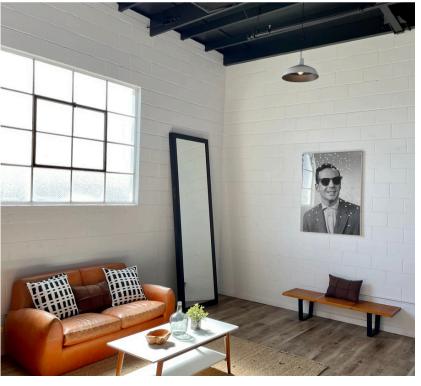

#### SPACE FEATURES

Size: 7,250 SF

Rate: \$2.45 + Electric & Janitorial + One-time Assignment fee (Inquire with brokers)

5,000 SF+ open space, two private furnished suites, kitchen prep room, 7 restrooms

High ceilings, exposed wooden beams, wood accent throughout, black and white color scheme

Four dedicated parking spaces. Additional Street parking available in surrounding neighborhood

Surrounded by San Diego's finest restaurants, shops, developments - Constant foot traffic