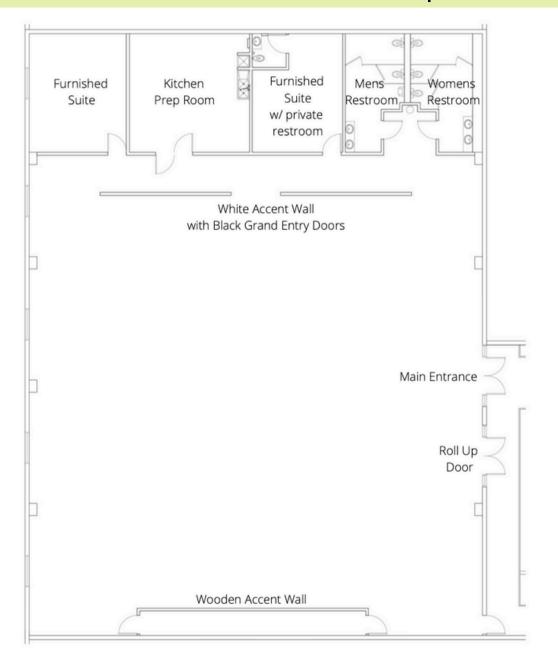

#### SPACE FEATURES

Size: 7,250 SF

Rate: \$2.45 + Electric & Janitorial + One-time Assignment fee (Inquire with brokers)

5,000 SF+ open space, two private furnished suites, kitchen prep room, 7 restrooms

High ceilings, exposed wooden beams, wood accent throughout, black and white color scheme

Four dedicated parking spaces. Additional Street parking available in surrounding neighborhood

Surrounded by San Diego's finest restaurants, shops, developments - Constant foot traffic