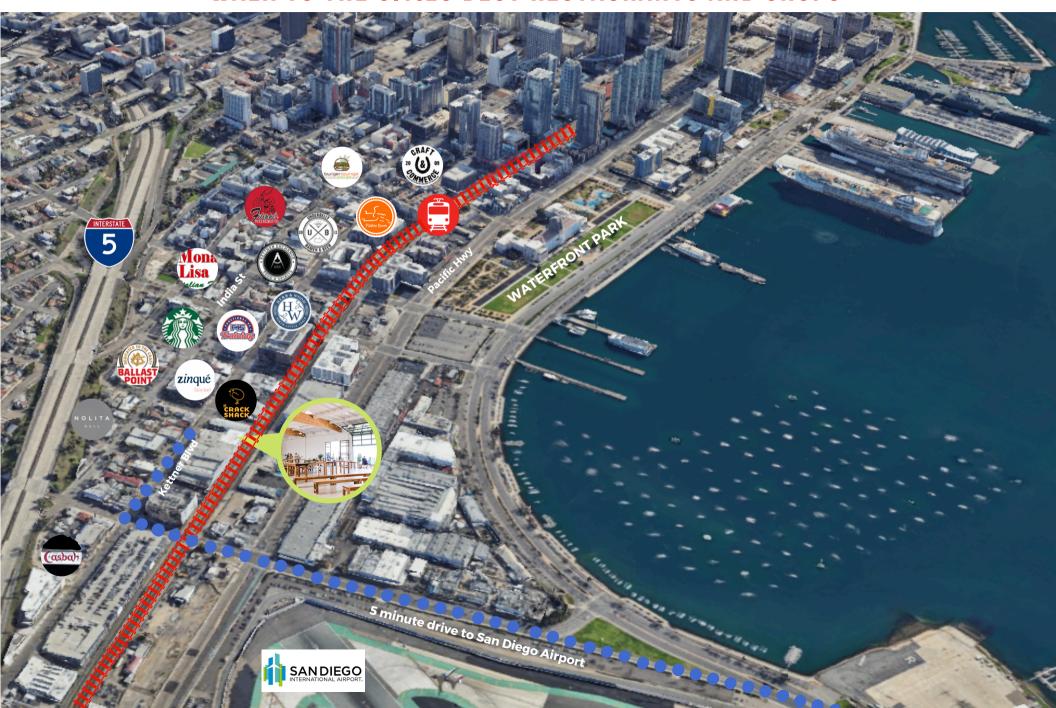

## LUCE ON KETTNER 2310 KETTNER BLVD | 92101

#### SPACE FEATURES



Size: 7,250 SF



Rate: \$2.45 + Electric & Janitorial + One-time Assignment fee (Inquire with brokers)



5,000 SF+ open space, two private furnished suites, kitchen prep room, 7 restrooms



High ceilings, exposed wooden beams, wood accent throughout, black and white color scheme



Four dedicated parking spaces. Additional Street parking available in surrounding neighborhood



Surrounded by San Diego's finest restaurants, shops, developments - Constant foot traffic





### 2310 KETTNER BLVD | 92101









# LITTLE ITALY

#### WALK TO THE CITIES BEST RESTAURANTS AND SHOPS