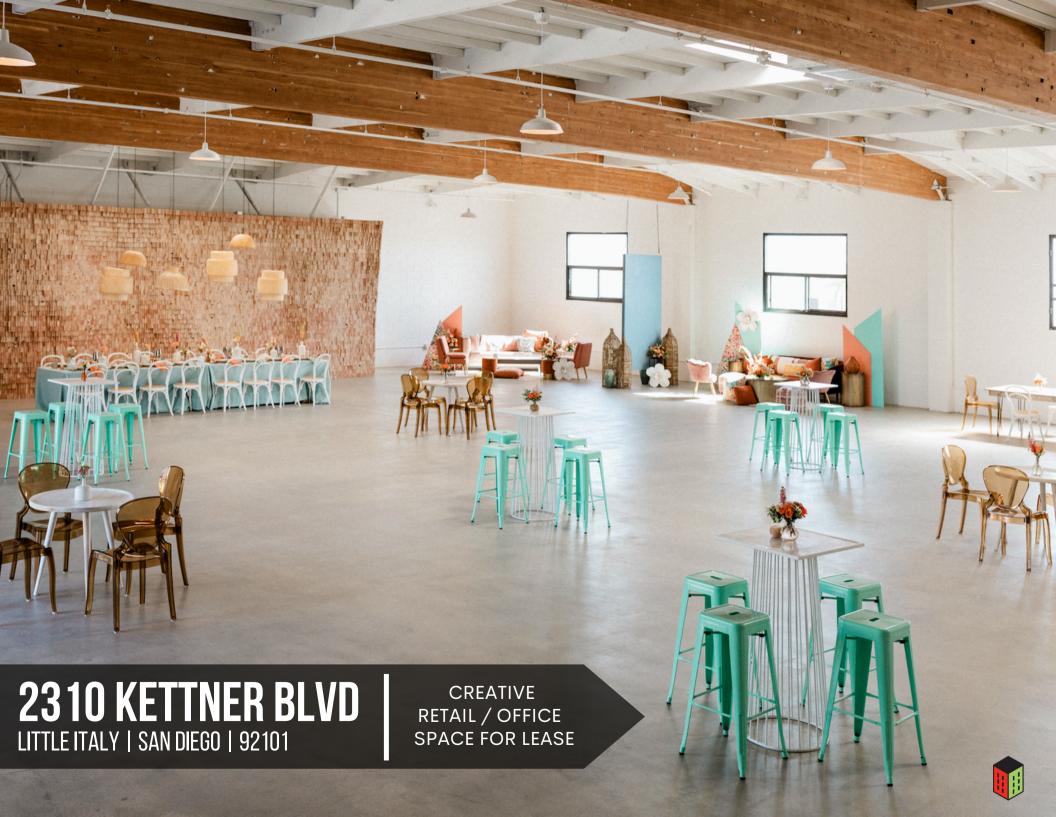

#### SPACE FEATURES

Size: 7,250 SF

Rate: \$2.45 + Electric & Janitorial + One-time Assignment fee (Inquire with brokers)

5,000 SF+ open space, two private furnished suites, kitchen prep room, 7 restrooms

High ceilings, exposed wooden beams, wood accent throughout, black and white color scheme

Four dedicated parking spaces. Additional Street parking available in surrounding neighborhood

Surrounded by San Diego's finest restaurants, shops, developments - Constant foot traffic