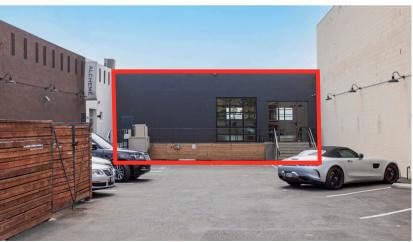

## LUCE ON KETTNER 2310 KETTNER BLVD | 92101

#### SPACE FEATURES



Size: 7,250 SF



Rate: \$2.45 + Electric & Janitorial + One-time Assignment fee (Inquire with brokers)



5,000 SF+ open space, two private furnished suites, kitchen prep room, 7 restrooms



High ceilings, exposed wooden beams, wood accent throughout, black and white color scheme



Four dedicated parking spaces. Additional Street parking available in surrounding neighborhood



Surrounded by San Diego's finest restaurants, shops, developments - Constant foot traffic





### 2310 KETTNER BLVD | 92101









# LITTLE ITALY

#### WALK TO THE CITIES BEST RESTAURANTS AND SHOPS