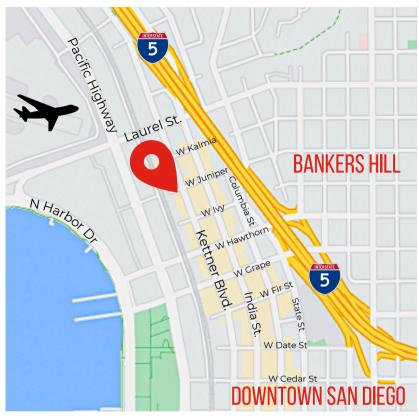

## LUCE ON KETTNER 2310 KETTNER BLVD | 92101

#### SPACE FEATURES



Size: 7,250 SF



Rate: \$2.45 + Electric & Janitorial + One-time Assignment fee (Inquire with brokers)



5,000 SF+ open space, two private furnished suites, kitchen prep room, 7 restrooms



High ceilings, exposed wooden beams, wood accent throughout, black and white color scheme



Four dedicated parking spaces. Additional Street parking available in surrounding neighborhood



Surrounded by San Diego's finest restaurants, shops, developments - Constant foot traffic





### 2310 KETTNER BLVD | 92101









# LITTLE ITALY

#### WALK TO THE CITIES BEST RESTAURANTS AND SHOPS