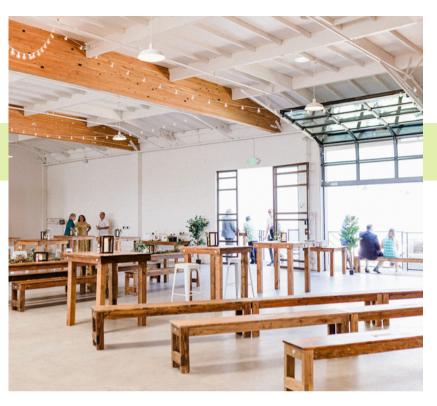

#### SPACE FEATURES

Size: 7,250 SF

Rate: \$2.45 + Electric & Janitorial + One-time Assignment fee (Inquire with brokers)

5,000 SF+ open space, two private furnished suites, kitchen prep room, 7 restrooms

High ceilings, exposed wooden beams, wood accent throughout, black and white color scheme

Four dedicated parking spaces. Additional Street parking available in surrounding neighborhood

Surrounded by San Diego's finest restaurants, shops, developments - Constant foot traffic