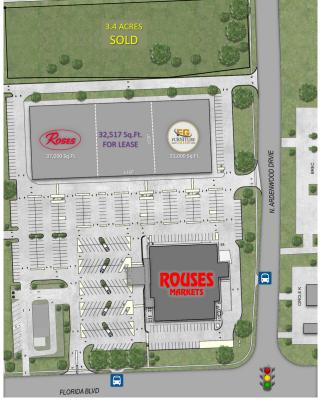

## **Overview/Comments**

Grocery-anchored pad site available for ground lease. The parcel measures 160' x 243'. Cross access with Rouses and main shopping center.

Located only one mile from Amazon?s new 3,800,000 sq/ft fulfillment facility, Ardenwood Shopping Center is undergoing a total transformation.? Rouses Grocery is currently under construction on its 67th location, a 43,000 sq/ft freestanding store at the Southeast corner of the property.? Ardenwood Shopping Center is located at the signaled corner of Florida Boulevard and Ardenwood Street, boasting a traffic count of approximately 50,000 cars per day.? Containing over 400 parking spaces and a revamped ?30-foot pylon sign, this shopping center is and will be suitable for any retail, office, or medical use,? Great visibility, multiple points of access, use of a traffic signal, and good co-tenancy makes this a great opportunity to join a revamped shopping center in a growing area of Baton Rouge.?Outparcel and inline space available immediately, see site plan and pricing for additional information.?