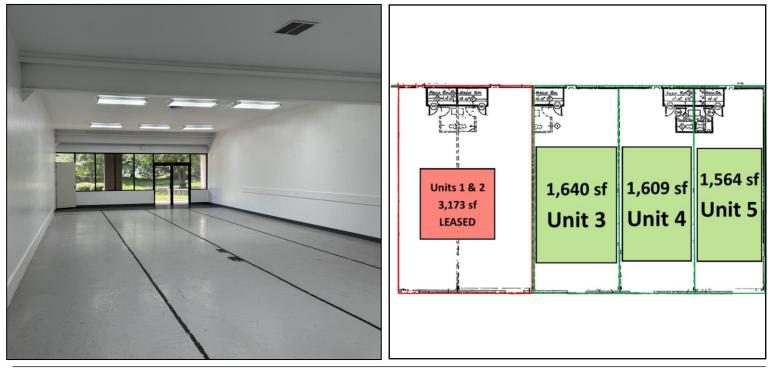

## For Lease or Sale Owner/User Opportunity 4,813 sf divisible to 1,564 sf

## **Property Highlights**

- Lease Rate: \$15nnn
- Taxes and CAM: Call for Ouote
- Sale Price: Call for Quote
- Building Size: 7,986 sf
- Permitted Uses:
  - 0 Retail
  - Medical 0
  - Office 0
- Immediate possession
- 7,000+ daily cars (AADT)
- Three (3) contiguous units including one "endcap"
- Located on the corner of Reaville Rd & Reading Rd
- Located  $\frac{1}{2}$  mile from Route 202 with easy access to Route 31, 22, 12, 1-78 and 1-287