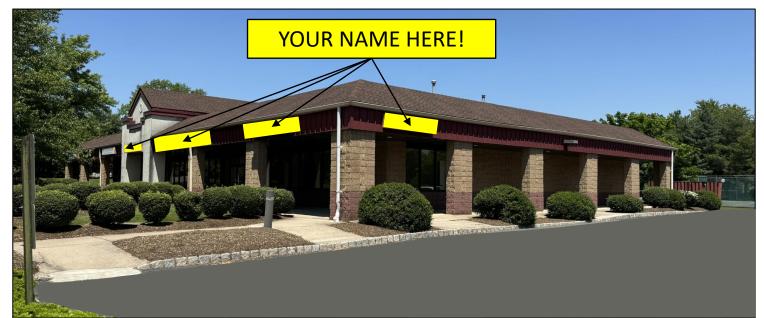

The Flemington 59 Reading Road, Flemington, NJ 08822

## **Property Highlights**

- Lease Rate: \$15nnn
- Taxes and CAM: Call for Ouote
- Sale Price: Call for Quote
- Building Size: 7,986 sf
- Permitted Uses:
  - 0 Retail
  - Medical 0
  - Office 0
- Immediate possession
- 7,000+ daily cars (AADT)
- Three (3) contiguous units including one "endcap"
- Located on the corner of Reaville Rd & Reading Rd
- Located  $\frac{1}{2}$  mile from Route 202 with easy access to Route 31, 22, 12, 1-78 and 1-287