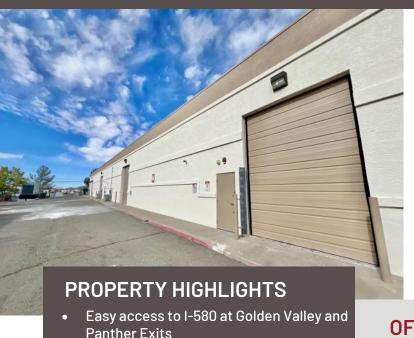

### FENCED 10,350± SF FLEX BUILDING WITH REAR YARD FOR LEASE

#### PROPERTY DESCRIPTION

- 10,350± SF Standalone Industrial Flex Property with Yard available for lease in North Reno
- Currently under full renovation to include, Office, Break Room, Restrooms, Air Conditioned Security Room, and two Storage Rooms
- Fully Fenced Parking
- 3 Grade Doors: One 10'w x 14' h Grade Door & Two 14'w x 14'h Grade Doors
- 18' Clearance
- 800 Amps 277/480 Volt-3 Phase Power
- Rear Yard in back of building-Additional can be made available from North Virginia Street

- Located next door to the 7-11 at the corner of North Virginia Street and **Security Circle**
- North Virginia Street Traffic Count of 6,350 Vehicles per day—Planned to have N. Virginia widened to 4 lanes
- Two (2) Trench Drains inside building
- Surveillance system hookup available