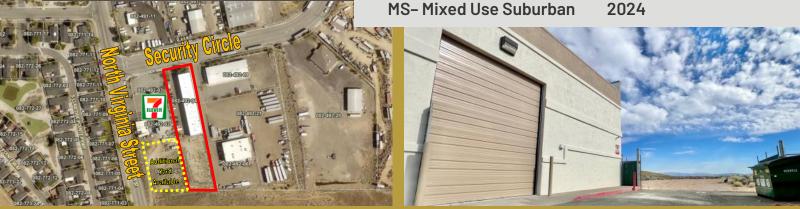

- Located next door to the 7-11 at the corner of North Virginia Street and **Security Circle**
- North Virginia Street Traffic Count of 6,350 Vehicles per day—Planned to have N. Virginia widened to 4 lanes
- Two (2) Trench Drains inside building
- Surveillance system hookup available

#### OFFERING SUMMARY

SF AVAILABLE

10,350± SF

LEASE RATE

\$1.23/SF

ZONING

MS- Mixed Use Suburban

**POWER** 