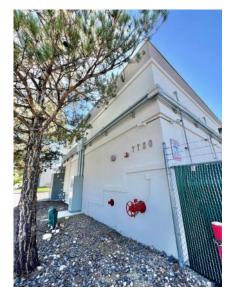

## 7720 Security Circle

**RENO, NV 89506** 

### FENCED 10,350± SF FLEX BUILDING WITH REAR YARD FOR LEASE