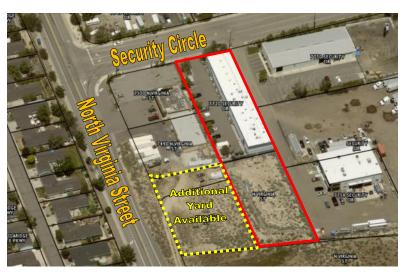

#### PROPERTY DESCRIPTION

- 10,350± SF Standalone Industrial Flex Property with Yard available for lease in North Reno
- Currently under full renovation to include, Office, Break Room, Restrooms, Air Conditioned Security Room, and two Storage Rooms
- Fully Fenced Parking
- 3 Grade Doors: One 10'w x 14' h Grade Door & Two 14'w x 14'h Grade Doors
- 18' Clearance
- 800 Amps 277/480 Volt-3 Phase Power
- Rear Yard in back of building-Additional can be made available from North Virginia Street

- Located next door to the 7-11 at the corner of North Virginia Street and **Security Circle**
- North Virginia Street Traffic Count of 6,350 Vehicles per day—Planned to have N. Virginia widened to 4 lanes
- Two (2) Trench Drains inside building
- Surveillance system hookup available