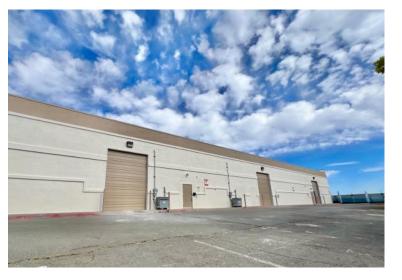

#### PROPERTY DESCRIPTION

- 10,350± SF Standalone Industrial Flex Property with Yard available for lease in North Reno
- Currently under full renovation to include, Office, Break Room, Restrooms, Air Conditioned Security Room, and two Storage Rooms
- Fully Fenced Parking
- 3 Grade Doors: One 10'w x 14' h Grade Door & Two 14'w x 14'h Grade Doors
- 18' Clearance
- 800 Amps 277/480 Volt-3 Phase Power
- Rear Yard in back of building-Additional can be made available from North Virginia Street

- Located next door to the 7-11 at the corner of North Virginia Street and **Security Circle**
- North Virginia Street Traffic Count of 6,350 Vehicles per day—Planned to have N. Virginia widened to 4 lanes
- Two (2) Trench Drains inside building
- Surveillance system hookup available