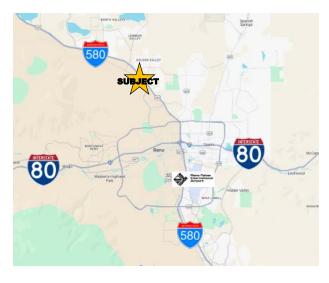

- Located next door to the 7-11 at the corner of North Virginia Street and **Security Circle**
- North Virginia Street Traffic Count of 6,350 Vehicles per day—Planned to have N. Virginia widened to 4 lanes
- Two (2) Trench Drains inside building
- Surveillance system hookup available