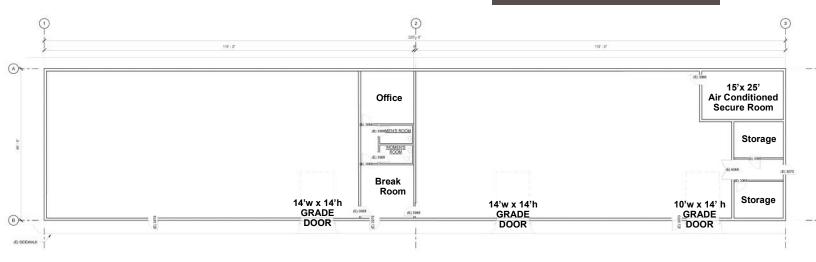

#### PROPERTY DESCRIPTION

- 10,350± SF Standalone Industrial Flex Property with Yard available for lease in North Reno
- Currently under full renovation to include, Office, Break Room, Restrooms, Air Conditioned Security Room, and two Storage Rooms
- Fully Fenced Parking
- 3 Grade Doors: One 10'w x 14' h Grade Door & Two 14'w x 14'h Grade Doors
- 18' Clearance
- 800 Amps 277/480 Volt-3 Phase Power
- Rear Yard in back of building-Additional can be made available from North Virginia Street

- Located next door to the 7-11 at the corner of North Virginia Street and **Security Circle**
- North Virginia Street Traffic Count of 6,350 Vehicles per day—Planned to have N. Virginia widened to 4 lanes
- Two (2) Trench Drains inside building
- Surveillance system hookup available