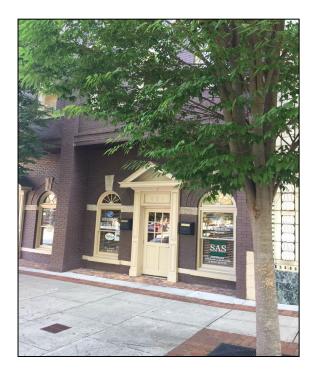

## FOR LEASE--203 EAST SIDE SQUARE

- Four individual offices in historic building for lease with shared reception, 2 conference room, kitchen and newly renovated restrooms.
- Office suite of 4 private offices; \$2,200 per month Full Service
- In downtown Huntsville, directly on the courthouse square
- On-street parking for customers/clients, parking garage permits available for employees at \$56 per month per parking space
- Rent includes all utilities, Wi-Fi, property taxes, common area janitorial, insurance and exterior maintenance
- Located in HUB Zone
- Available as of June 1, 2024