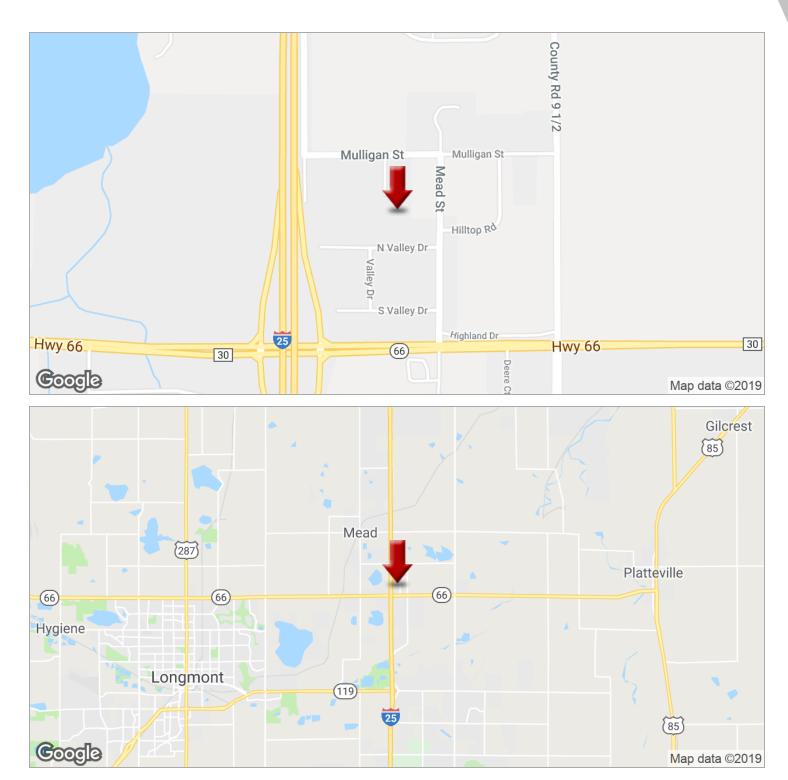

# 14274 LONGS PEAK CT.

14274 Longs Peak Ct., Longmont, CO 80504

## **PROPERTY OVERVIEW**

Rare Industrial Warehouse building on a completely fenced in lot. Located in Sekich Industrial Park in Mead at I-25 and Hwy 66, just East of Longmont. Central location with access to Longmont, Loveland, Fort Collins, and North Denver.