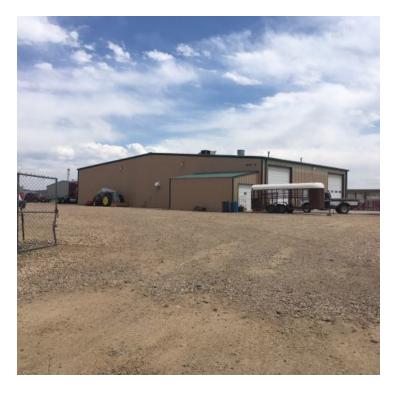

## **PROPERTY OVERVIEW**

Rare Industrial Warehouse building on a completely fenced in lot. Located in Sekich Industrial Park in Mead at I-25 and Hwy 66, just East of Longmont. Central location with access to Longmont, Loveland, Fort Collins, and North Denver.

## **PROPERTY HIGHLIGHTS**

- Four 1500 sq ft units with one 300 sq ft attached utility garage
- Fenced in Lot, perfect for outdoor storage and parking for vehicle fleets
- The building is currently 100% leased. Two leases are ending in March of 2020.
- · Concrete pads in front of each ground level garage door
- 16 foot clear height
- Radiant Heat