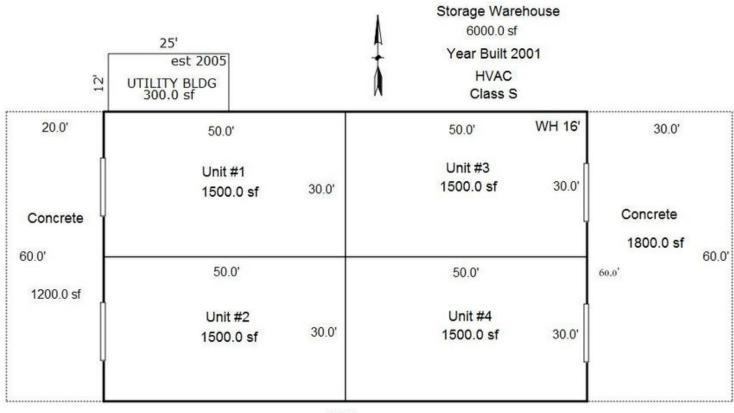

## **OFFERING SUMMARY**

| SALE PRICE:    | \$925,000  |
|----------------|------------|
| LOT SIZE:      | 0.94 Acres |
| YEAR BUILT:    | 2001       |
| BUILDING SIZE: | 6,300 SF   |
| ZONING:        | C2, I1     |
| MARKET:        | Longmont   |
| SUBMARKET:     | Mead       |
| PRICE / SF:    | \$146.83   |

## **PROPERTY OVERVIEW**

Rare Industrial Warehouse building on a completely fenced in lot. Located in Sekich Industrial Park in Mead at I-25 and Hwy 66, just East of Longmont. Central location with access to Longmont, Loveland, Fort Collins, and North Denver.

## **PROPERTY HIGHLIGHTS**

- Four 1500 sq ft units with one 300 sq ft attached utility garage
- Fenced in Lot, perfect for outdoor storage and parking for vehicle fleets
- The building is currently 100% leased. Two leases are ending in March of 2020.
- · Concrete pads in front of each ground level garage door
- 16 foot clear height
- Radiant Heat