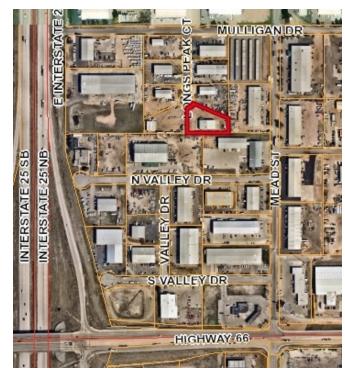

## **PROPERTY OVERVIEW**

Rare Industrial Warehouse building on a completely fenced in lot. Located in Sekich Industrial Park in Mead at I-25 and Hwy 66, just East of Longmont. Central location with access to Longmont, Loveland, Fort Collins, and North Denver.