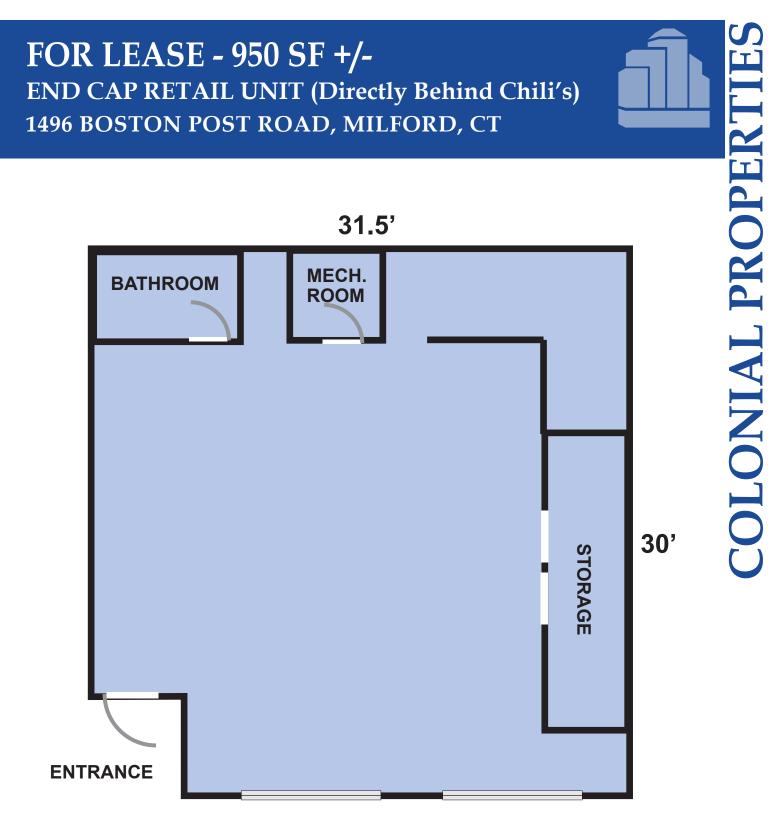

## FOR LEASE - 950 SF +/-END CAP RETAIL UNIT (Directly Behind Chili's) 1496 BOSTON POST ROAD, MILFORD, CT

Lease Price: \$19.50/SF NNN (\$6/SF)

Ample

**FOR LEASE** 

Available Space: 950 SF +/-

Parking:

Occupancy: Immediate