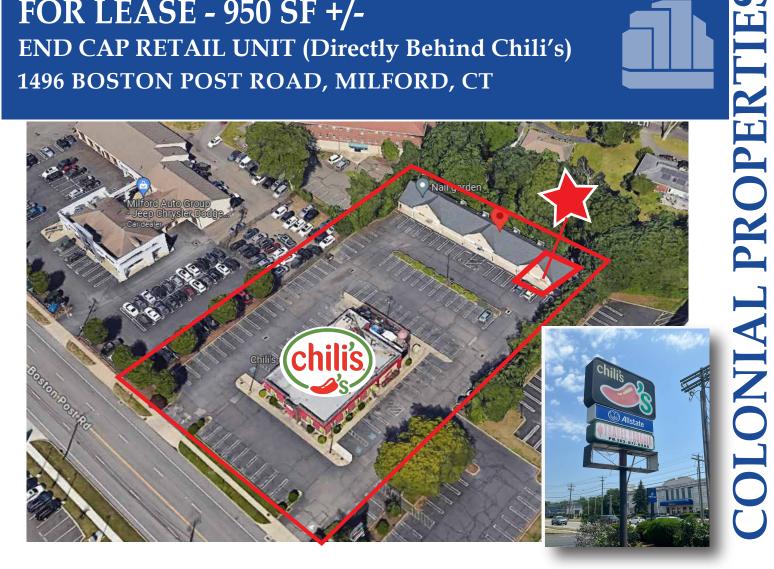

## FOR LEASE - 950 SF +/-END CAP RETAIL UNIT (Directly Behind Chili's) 1496 BOSTON POST ROAD, MILFORD, CT

Lease Price: \$19.50/SF NNN (\$6/SF)

Ample

**FOR LEASE** 

Available Space: 950 SF +/-

Parking:

Occupancy: Immediate

## **HIGHLIGHTS**

- End Cap retail unit
- Pylon signage
- 21,800 cars per day
- Easy access to I-95 and the Merrit Pkwy
- Prime location between CT Post Mall and Milford Marketplace