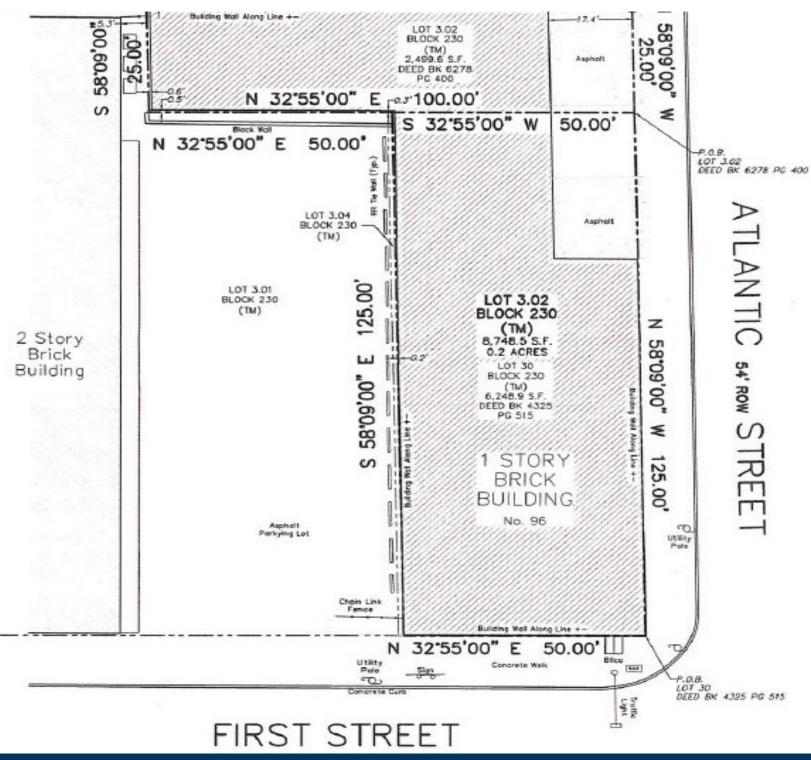

# 96 1<sup>ST</sup> STREET HACKENSACK, NEW JERSEY

## MEDICAL / INDUSTRIAL / RETAIL SPACE AVAILABLE | HACKENSACK, NJ

BUILDING SPACE AVAILABLE:

8,750 SF - **DIVISIBLE** 

WAREHOUSE PRICE: Upon Request

**RETAIL PRICE:** Upon Request

AVAILABLE: Immediately

#### **PROPERTY FEATURES:**

- Private Parking
- Corner Lot
- Excellent Signage Exposure
- 4 Drive-Ins
- Close to Major Medical Hospitals

 Close to I-80 Express and Route 17

- Close Proximity to NJ Transit PASC Essex St. Train Station
- Minutes to Essex St. and Prospect Ave. Buses #162, #712 and #780

## SPACE AVAILABLE: 8,750 SF