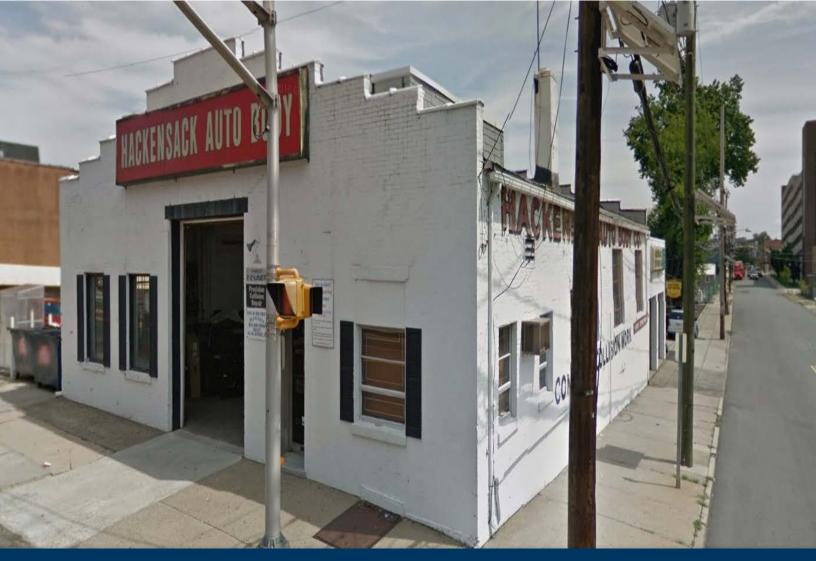

# 96 1<sup>ST</sup> STREET HACKENSACK, NEW JERSEY

## MEDICAL / INDUSTRIAL / RETAIL SPACE AVAILABLE | HACKENSACK, NJ

BUILDING SPACE AVAILABLE:

8,750 SF - **DIVISIBLE** 

WAREHOUSE PRICE: Upon Request

**RETAIL PRICE:** Upon Request

AVAILABLE: Immediately

#### **PROPERTY FEATURES:**

- Private Parking
- Corner Lot
- Excellent Signage Exposure
- 4 Drive-Ins
- Close to Major Medical Hospitals

 Close to I-80 Express and Route 17

- Close Proximity to NJ Transit PASC Essex St. Train Station
- Minutes to Essex St. and Prospect Ave. Buses #162, #712 and #780

## SPACE AVAILABLE: 8,750 SF