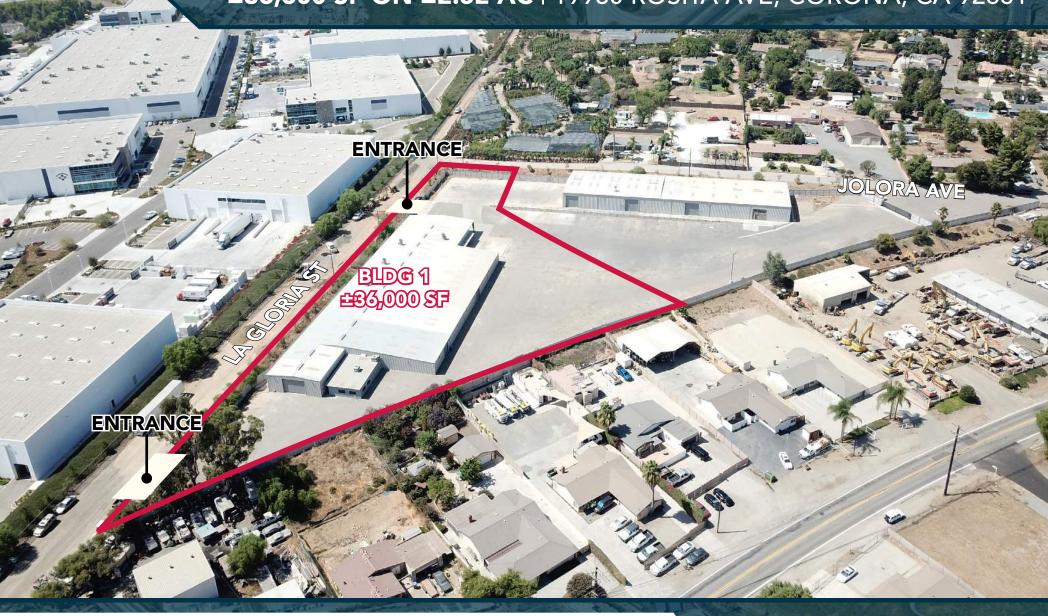

**±36,600 SF ON ±2.52 AC** | 19930 ROSITA AVE, CORONA, CA 92881

### **PROPERTY SUMMARY**

- ±36,600 SF on ±2.52 AC
- High Image Office Space
- Corporate HQ Appeal
- 5 Ground Level Doors
- Fully Paved Yard
- Heavy Power

- Unrestrictive M-SC Zoning Located within the County of Riverside
- Two Points of Ingress/Egress
- Close Proximity to 15, 91, & 71 Freeways
- Close Proximity to The Port of Los Angeles
   & The Port of San Diego

# ENTRANCE ENTRANCE ENTRANCE ELD© 1 EB35,600 SF