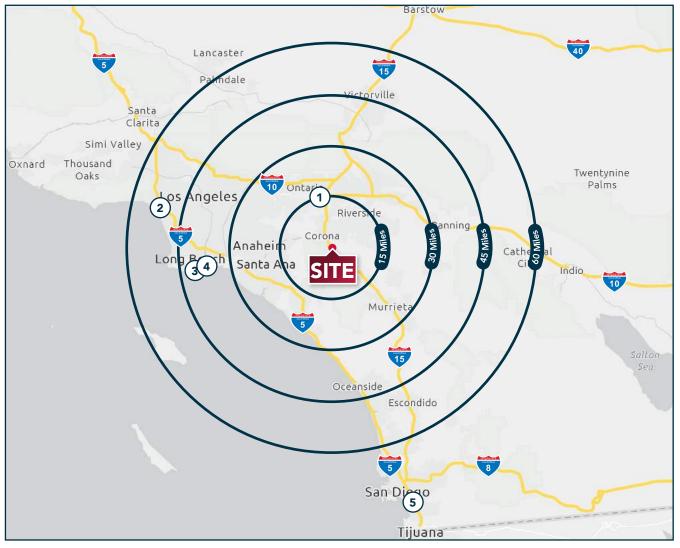

# AIRPORT/PORT ACCESS

- 1. Ontario Airport
- **2.** LAX
- 3. Port of Los Angeles
- 4. Port of Long Beach
- 5. Port of San Diego