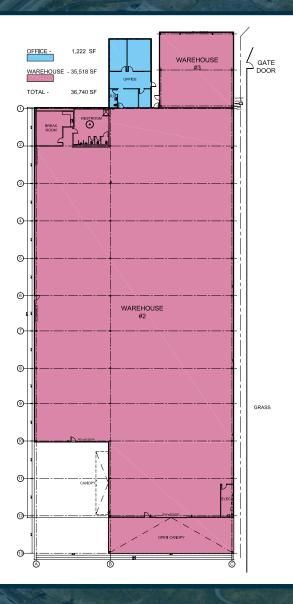

### **PROPERTY SUMMARY**

- ±36,600 SF on ±2.52 AC
- High Image Office Space
- Corporate HQ Appeal
- 5 Ground Level Doors
- Fully Paved Yard
- Heavy Power

- Unrestrictive M-SC Zoning Located within the County of Riverside
- Two Points of Ingress/Egress
- Close Proximity to 15, 91, & 71 Freeways
- Close Proximity to The Port of Los Angeles
   & The Port of San Diego