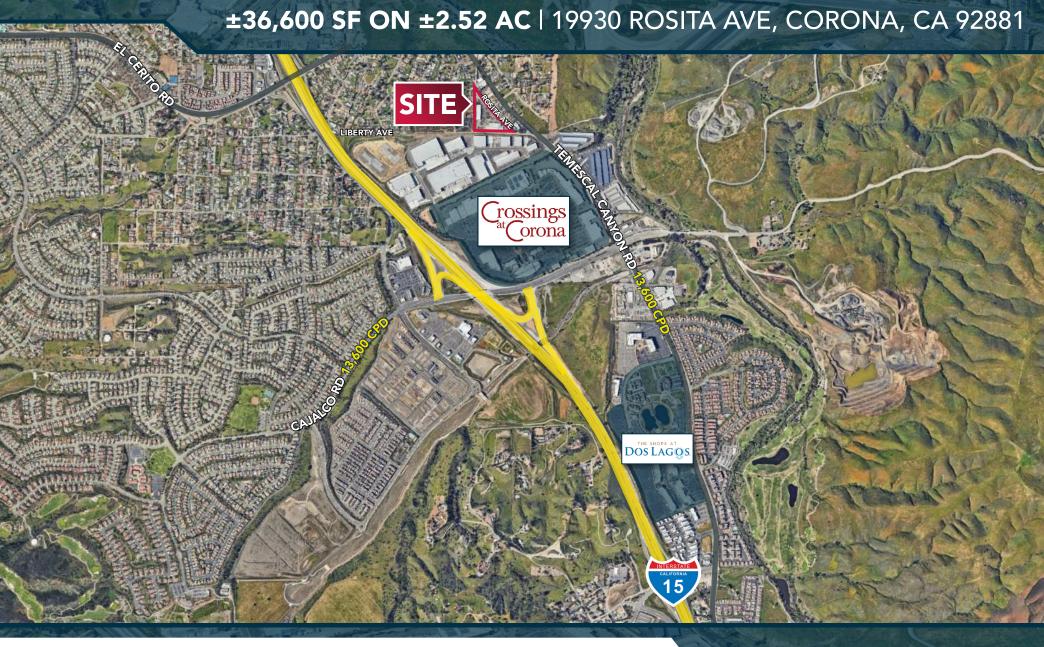

**±36,600 SF ON ±2.52 AC** | 19930 ROSITA AVE, CORONA, CA 92881

### **PROPERTY SUMMARY**

- ±36,600 SF on ±2.52 AC
- High Image Office Space
- Corporate HQ Appeal
- 5 Ground Level Doors
- Fully Paved Yard
- Heavy Power

- Unrestrictive M-SC Zoning Located within the County of Riverside
- Two Points of Ingress/Egress
- Close Proximity to 15, 91, & 71 Freeways
- Close Proximity to The Port of Los Angeles
   & The Port of San Diego