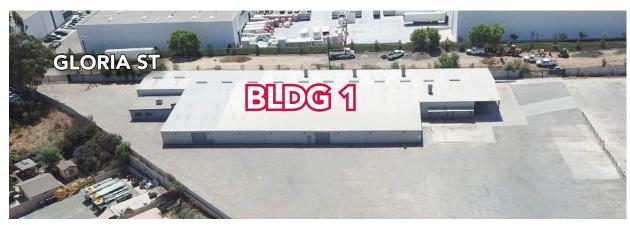

### **PROPERTY SUMMARY**

- ±36,600 SF on ±2.52 AC
- High Image Office Space
- Corporate HQ Appeal
- 5 Ground Level Doors
- Fully Paved Yard
- Heavy Power

- Unrestrictive M-SC Zoning Located within the County of Riverside
- Two Points of Ingress/Egress
- Close Proximity to 15, 91, & 71 Freeways
- Close Proximity to The Port of Los Angeles
   & The Port of San Diego