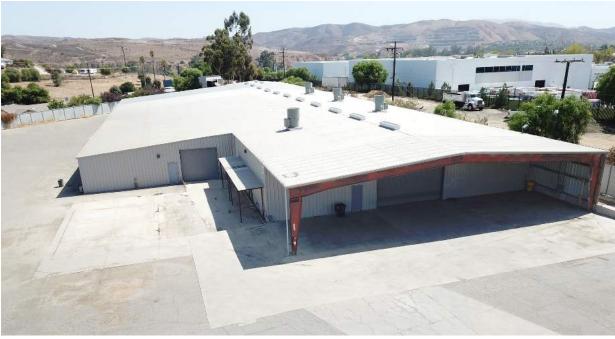

### **PROPERTY SUMMARY**

- ±36,600 SF on ±2.52 AC
- High Image Office Space
- Corporate HQ Appeal
- 5 Ground Level Doors
- Fully Paved Yard
- Heavy Power

- Unrestrictive M-SC Zoning Located within the County of Riverside
- Two Points of Ingress/Egress
- Close Proximity to 15, 91, & 71 Freeways
- Close Proximity to The Port of Los Angeles
   & The Port of San Diego