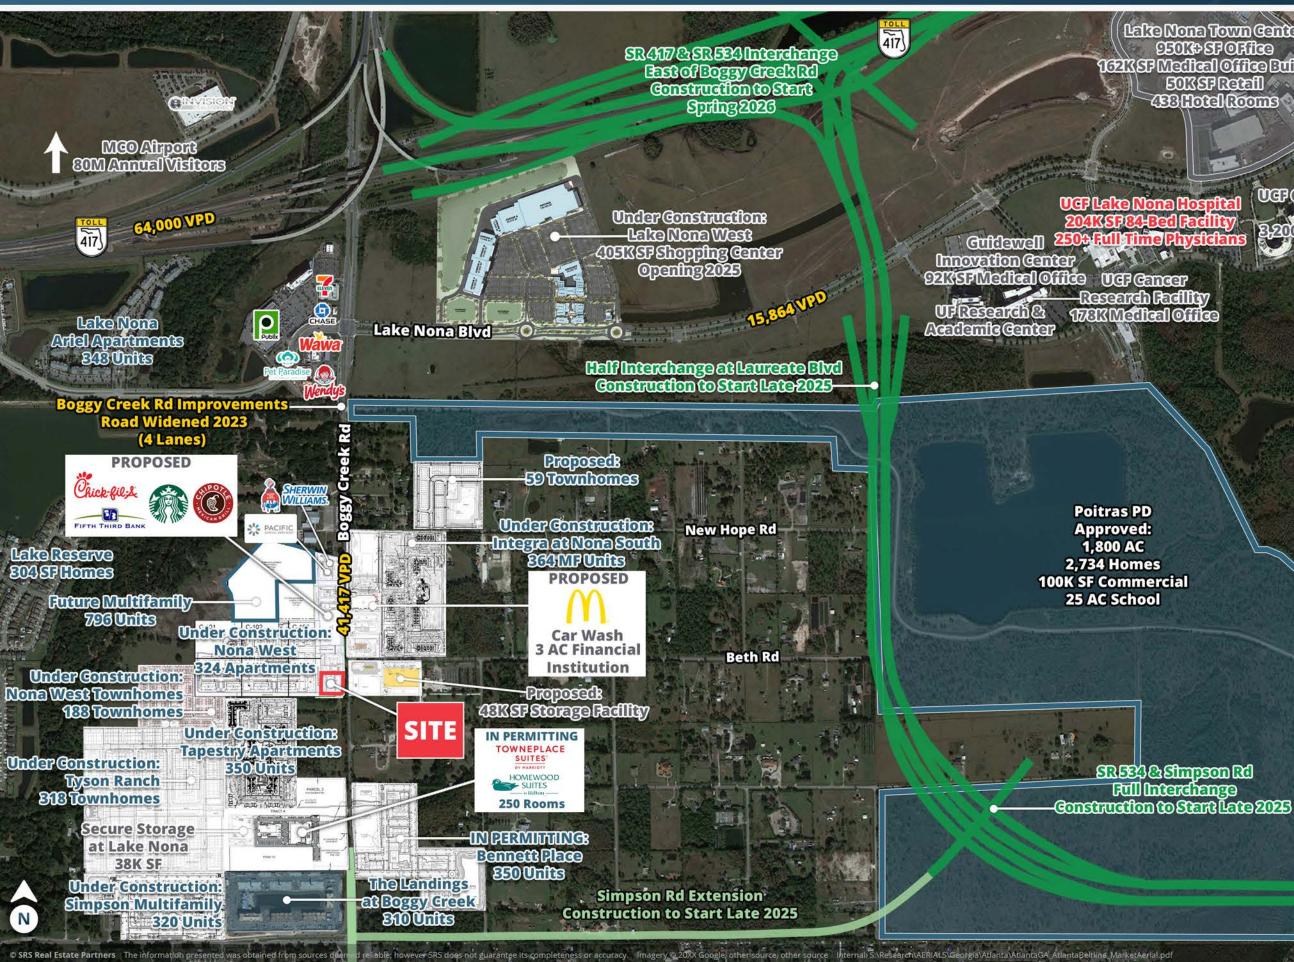

### Boggy Creek Rd Trade Area

Lake Nona, FL

Laka Nona Town Cantar 💊 💊 Landon House estito 12 421051 CERKEF Medleel Office Building 501XSFRetail 493 Hotel Rooms

279 Units Pixon 2000 mites Frankligs

edibilized to explore the 7691367 8,200 Medical Students

Gatherings at Lake Nona 216 Units

retree lealled WAMedleal Genter attended attended SEZOM 1.2MEF 184/Beds 4200 Employees 40h Largest VIA In the Nation 4

**Toll Road SR-534** \$1.145B Roadway Expansion

....

Sugar annie

Boggy Creek Rd Zoom

Poitras PD Approved: 1,800 AC 2,734 Homes 100K SF Commercial 25 AC School

14314 Boggy Creek Road | Orlando, FL 32824

Publix

SHERWIN WILLIAMS

Lake Reserve

Under Constructions Nona West S24 Apartments