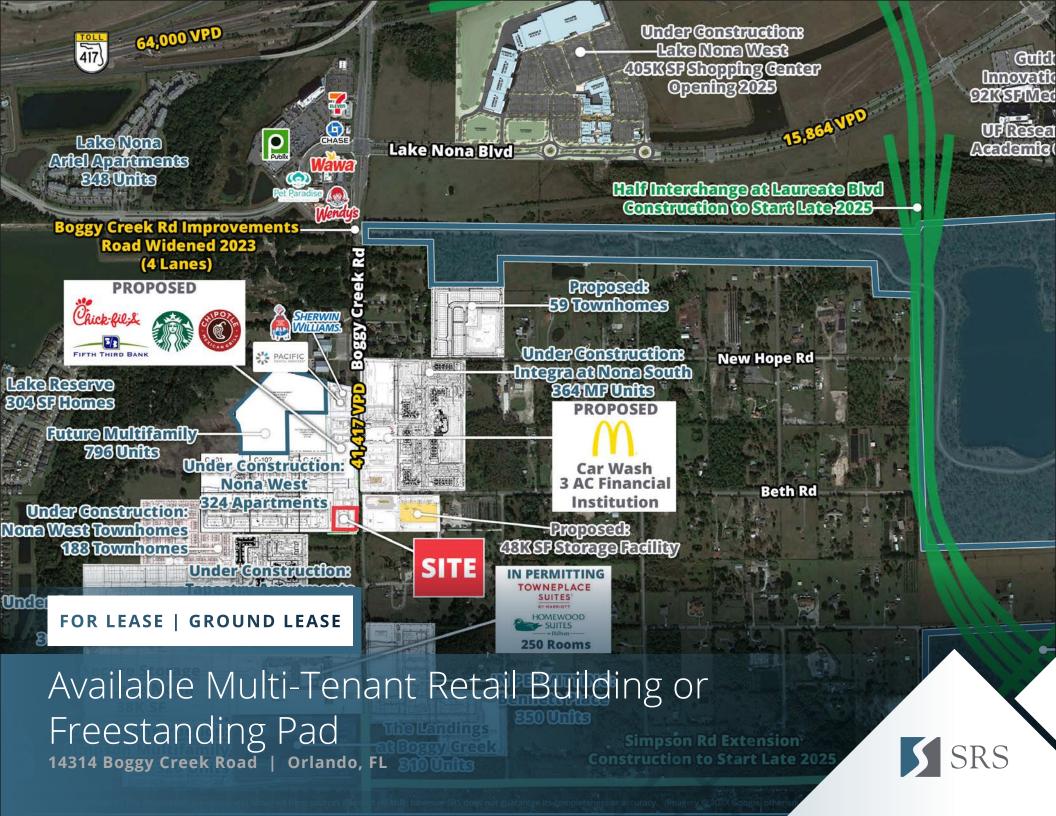

#### Available Multi-Tenant Retail Building or Freestanding Pad

14314 Boggy Creek Road | Orlando, FL 32824

#### 8,960 SF Retail Space

1.1 AC Lot Size

Contact Broker Rate

#### **ABOUT THE PROPERTY**

- Available multi tenant building for lease or single tenant ground lease.
- Located in the Lake Nona Submarket with direct frontage on the recently widened Boggy Creek Rd.
- Site is part of a 115-Acre Master Planned Community by DR Horton with 188 Townhomes and 796 Luxury Multifamily Units.
- Boggy Creek widening construction is now complete with 4 lanes of traffic.
- Lake Nona has been experiencing exponential growth, with an addition of over 1,300 residential units adjacent to the property.

#### TRAFFIC COUNTS

Boggy Creek Rd Lake Nona Blvd Year: 2024 | Source: FDOT 41,417 VPD 15,864 VPD

**SRS** 