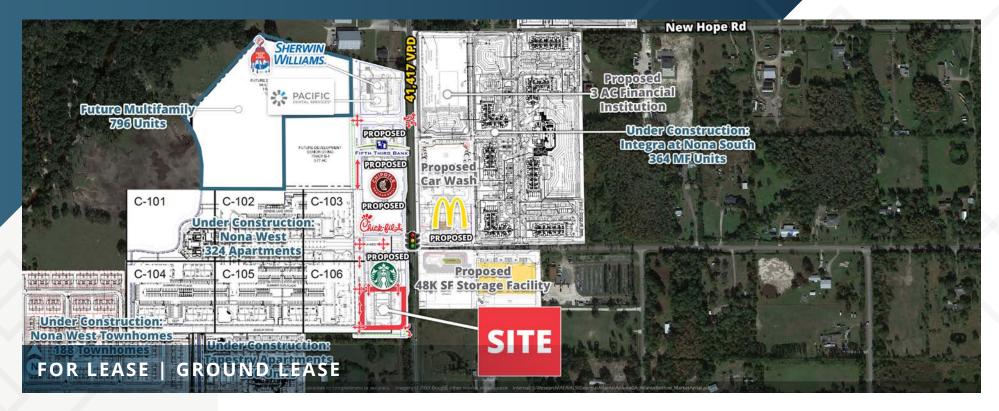

Sugar annie

Boggy Creek Rd Zoom

Poitras PD Approved: 1,800 AC 2,734 Homes 100K SF Commercial 25 AC School

14314 Boggy Creek Road | Orlando, FL 32824

Publix

SHERWIN WILLIAMS

Lake Reserve

Under Constructions Nona West S24 Apartments

Under Construction: Nona West Townhomes 188 Townhomes PROPOSED

PROPOSED

FIFTH THIRD BANK

417 64,000 VPD

Cosel Creek

Chick-fil-&

PROPOSED

PROPOSED

LakoNonaArielAparuments 243Units

Under Constructions Tapestry Apartments 850 Units SITE

Future Multifamily

793 Units

14314 Boggy Creek Road | Orlando, FL 32824