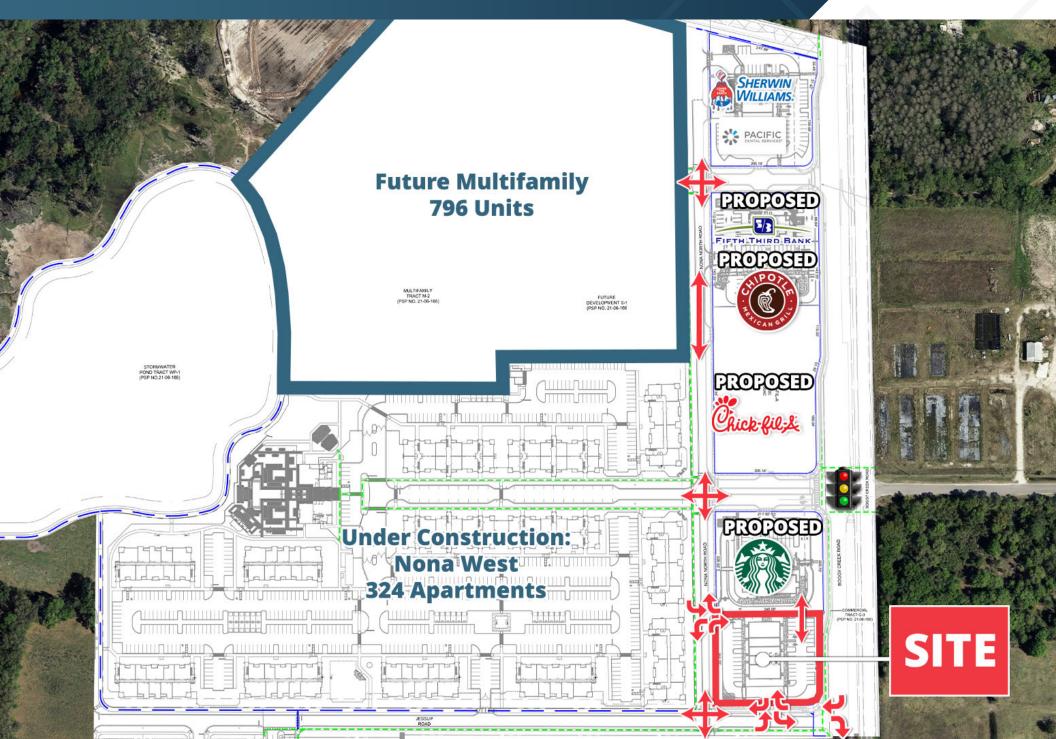

#### **ABOUT THE PROPERTY**

- Available multi tenant building for lease or single tenant ground lease.
- Located in the Lake Nona Submarket with direct frontage on the recently widened Boggy Creek Rd.
- Site is part of a 115-Acre Master Planned Community by DR Horton with 188 Townhomes and 796 Luxury Multifamily Units.
- Boggy Creek widening construction is now complete with 4 lanes of traffic.
- Lake Nona has been experiencing exponential growth, with an addition of over 1,300 residential units adjacent to the property.

Sugar annie

Boggy Creek Rd Zoom

Poitras PD Approved: 1,800 AC 2,734 Homes 100K SF Commercial 25 AC School

14314 Boggy Creek Road | Orlando, FL 32824

Publix

SHERWIN WILLIAMS

Lake Reserve

Under Constructions Nona West S24 Apartments

Under Construction: Nona West Townhomes 188 Townhomes PROPOSED

PROPOSED

FIFTH THIRD BANK

417 64,000 VPD

Cosel Creek

Chick-fil-&

PROPOSED

PROPOSED

LakoNonaArielAparuments 243Units

Under Constructions Tapestry Apartments 850 Units SITE

Future Multifamily

793 Units

14314 Boggy Creek Road | Orlando, FL 32824