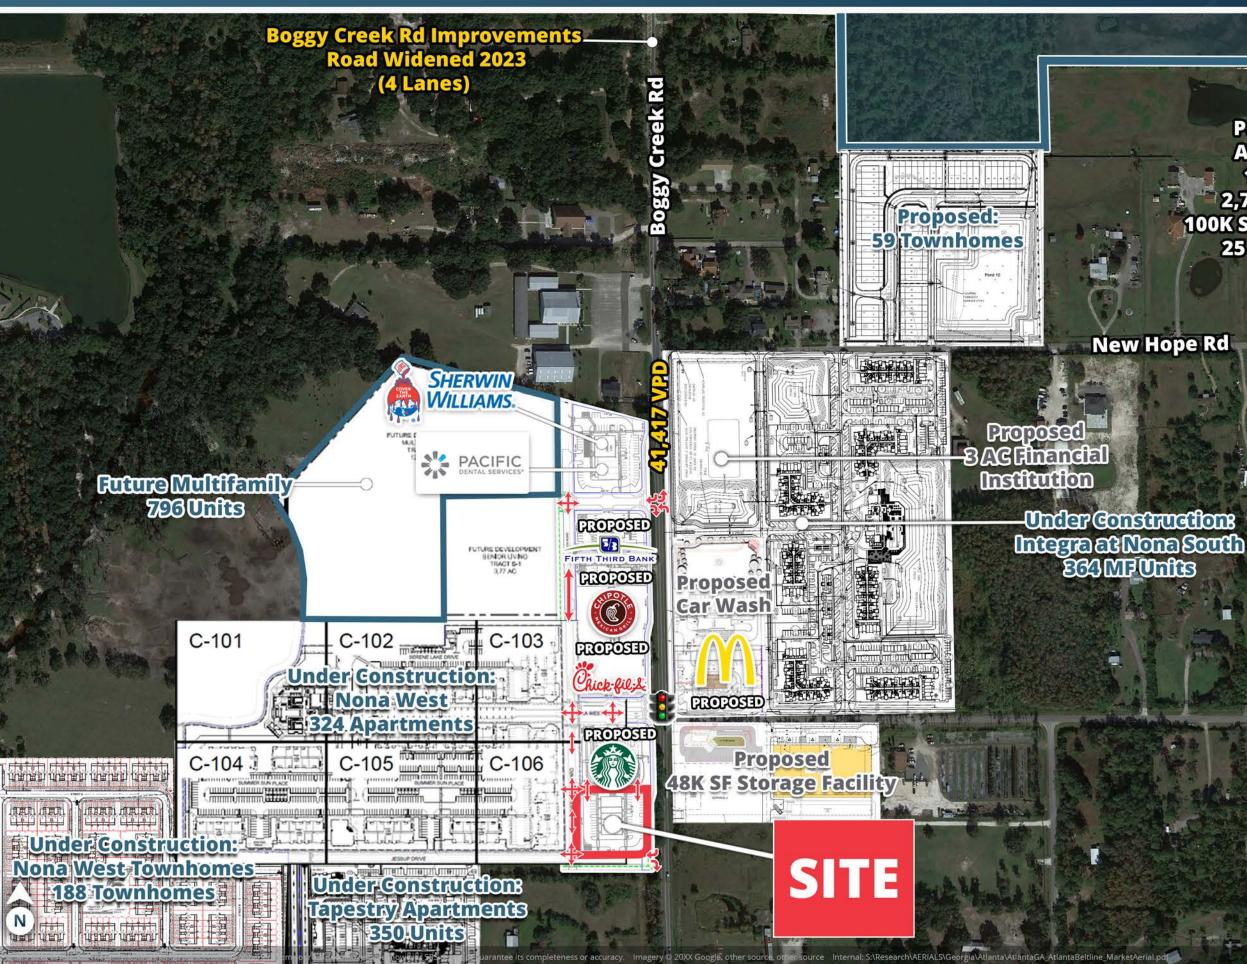

Sugar annie

Boggy Creek Rd Zoom

Poitras PD Approved: 1,800 AC 2,734 Homes 100K SF Commercial 25 AC School

14314 Boggy Creek Road | Orlando, FL 32824

Publix

SHERWIN WILLIAMS

Lake Reserve

Under Constructions Nona West S24 Apartments

Under Construction: Nona West Townhomes 188 Townhomes PROPOSED

PROPOSED

FIFTH THIRD BANK

417 64,000 VPD

Cosel Creek

Chick-fil-&

PROPOSED

PROPOSED

LakoNonaArielAparuments 243Units

Under Constructions Tapestry Apartments 850 Units SITE

Future Multifamily

793 Units

14314 Boggy Creek Road | Orlando, FL 32824