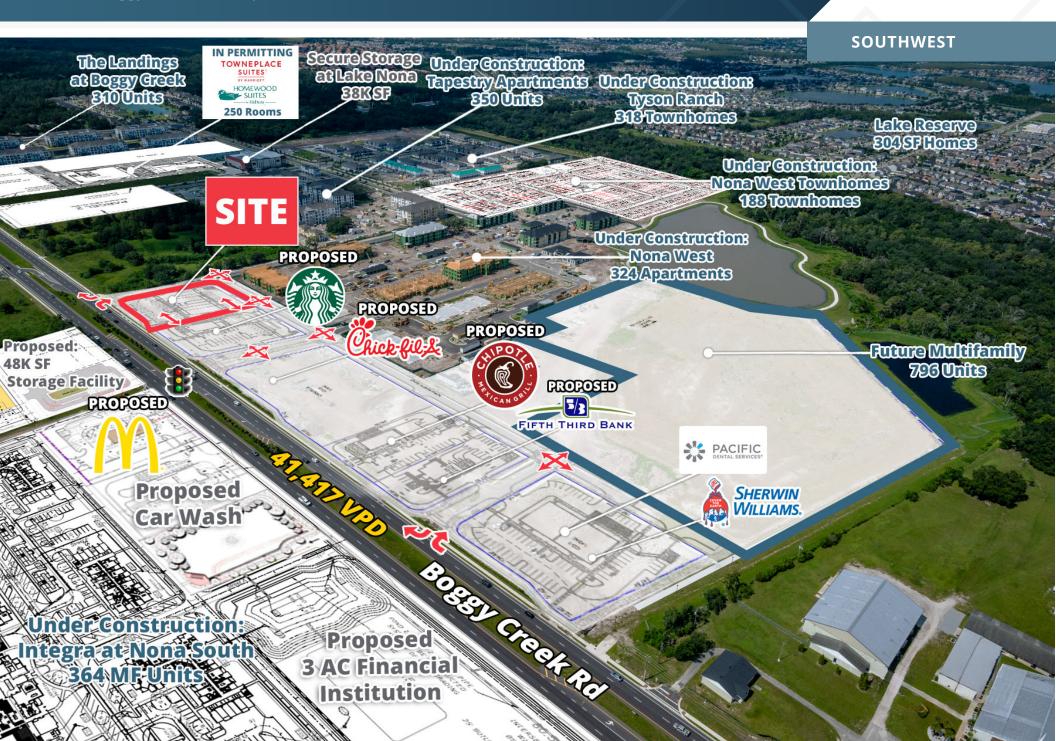

#### **ABOUT THE PROPERTY**

- Available multi tenant building for lease or single tenant ground lease.
- Located in the Lake Nona Submarket with direct frontage on the recently widened Boggy Creek Rd.
- Site is part of a 115-Acre Master Planned Community by DR Horton with 188 Townhomes and 796 Luxury Multifamily Units.
- Boggy Creek widening construction is now complete with 4 lanes of traffic.
- Lake Nona has been experiencing exponential growth, with an addition of over 1,300 residential units adjacent to the property.

#### TRAFFIC COUNTS

Boggy Creek Rd Lake Nona Blvd Year: 2024 | Source: FDOT 41,417 VPD 15,864 VPD

**SRS** 

Sugar annie

Boggy Creek Rd Zoom

Poitras PD Approved: 1,800 AC 2,734 Homes 100K SF Commercial 25 AC School

14314 Boggy Creek Road | Orlando, FL 32824

Publix

SHERWIN WILLIAMS

Lake Reserve

Under Constructions Nona West S24 Apartments

Under Construction: Nona West Townhomes 188 Townhomes PROPOSED

PROPOSED

FIFTH THIRD BANK

417 64,000 VPD

Cosel Creek

Chick-fil-&

PROPOSED

PROPOSED

LakoNonaArielAparuments 243Units

Under Constructions Tapestry Apartments 850 Units SITE

Future Multifamily

793 Units

14314 Boggy Creek Road | Orlando, FL 32824