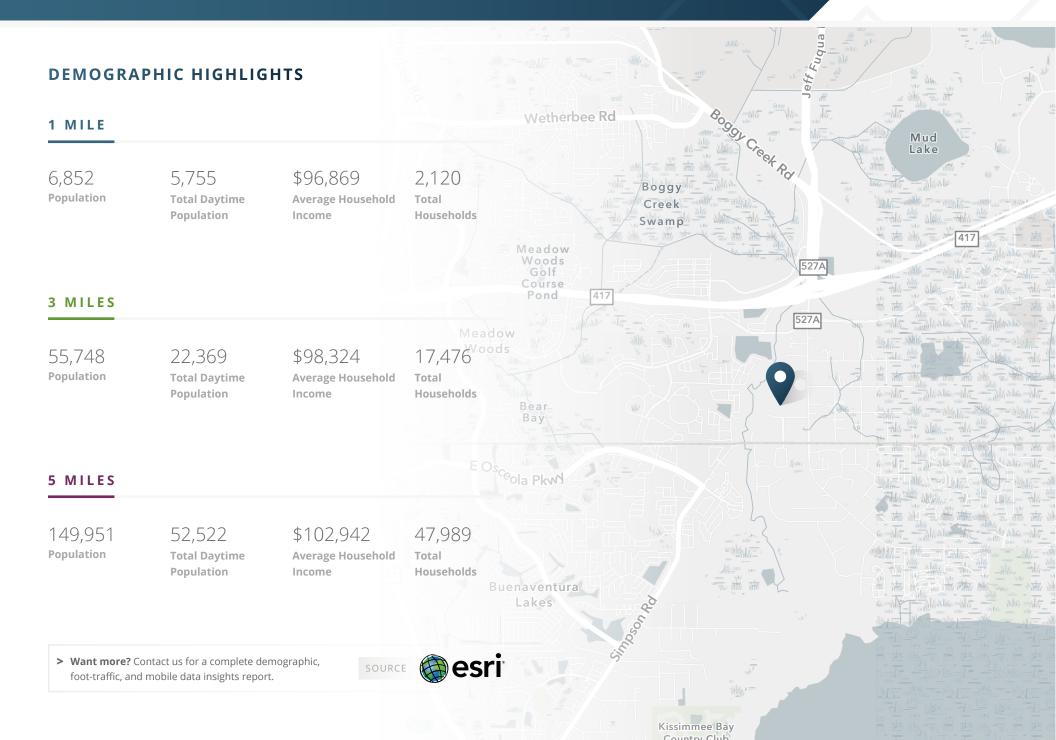

### Boggy Creek Rd Trade Area

Lake Nona, FL

Laka Nona Town Cantar 💊 💊 Landon House estito 12 421051 CERKEF Medleel Office Building 501XSFRetail 493 Hotel Rooms

279 Units Pixon 2000 mites Frankligs

edibilized to explore the 7691367 8,200 Medical Students

Gatherings at Lake Nona 216 Units

retree lealled WAMedleal Genter attended attended SEZOM 1.2MEF 184/Beds 4200 Employees 40h Largest VIA In the Nation 4

**Toll Road SR-534** \$1.145B Roadway Expansion

....

Sugar annie

Boggy Creek Rd Zoom

Poitras PD Approved: 1,800 AC 2,734 Homes 100K SF Commercial 25 AC School

14314 Boggy Creek Road | Orlando, FL 32824

Publix

SHERWIN WILLIAMS

Lake Reserve

Under Constructions Nona West S24 Apartments