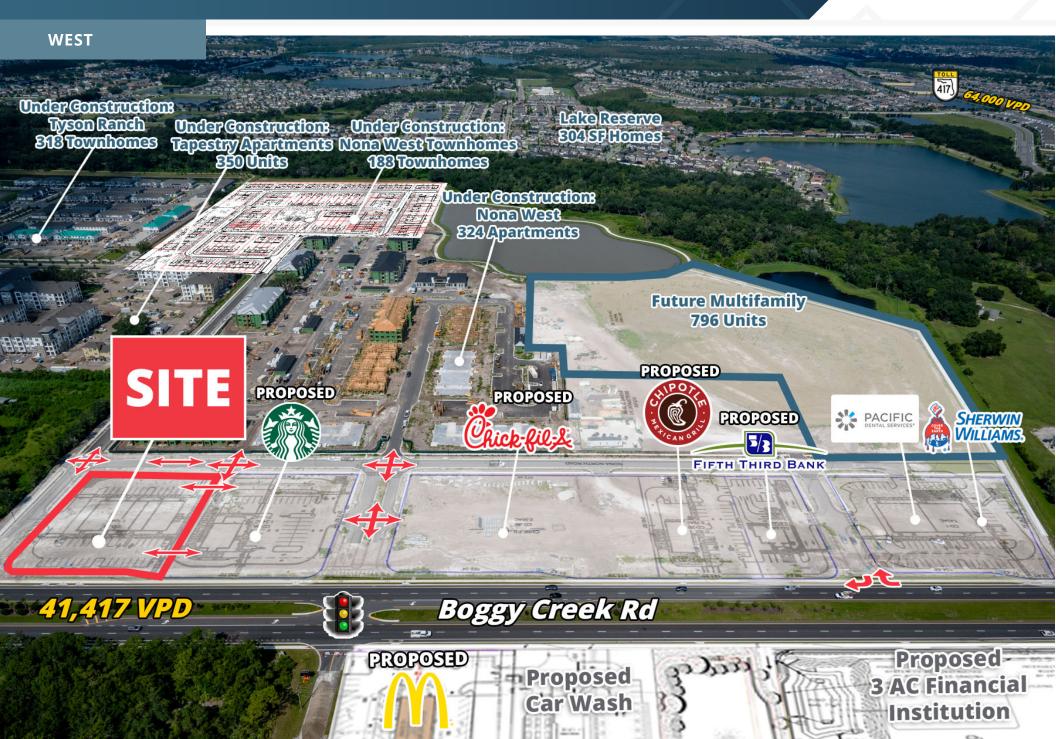

#### **ABOUT THE PROPERTY**

- Available multi tenant building for lease or single tenant ground lease.
- Located in the Lake Nona Submarket with direct frontage on the recently widened Boggy Creek Rd.
- Site is part of a 115-Acre Master Planned Community by DR Horton with 188 Townhomes and 796 Luxury Multifamily Units.
- Boggy Creek widening construction is now complete with 4 lanes of traffic.
- Lake Nona has been experiencing exponential growth, with an addition of over 1,300 residential units adjacent to the property.

#### TRAFFIC COUNTS

Boggy Creek Rd Lake Nona Blvd Year: 2024 | Source: FDOT 41,417 VPD 15,864 VPD

**SRS** 

Sugar annie

Boggy Creek Rd Zoom

Poitras PD Approved: 1,800 AC 2,734 Homes 100K SF Commercial 25 AC School

14314 Boggy Creek Road | Orlando, FL 32824

Publix

SHERWIN WILLIAMS

Lake Reserve

Under Constructions Nona West S24 Apartments

Under Construction: Nona West Townhomes 188 Townhomes PROPOSED

PROPOSED

FIFTH THIRD BANK

417 64,000 VPD

Cosel Creek

Chick-fil-&

PROPOSED

PROPOSED

LakoNonaArielAparuments 243Units

Under Constructions Tapestry Apartments 850 Units SITE

Future Multifamily

793 Units

14314 Boggy Creek Road | Orlando, FL 32824