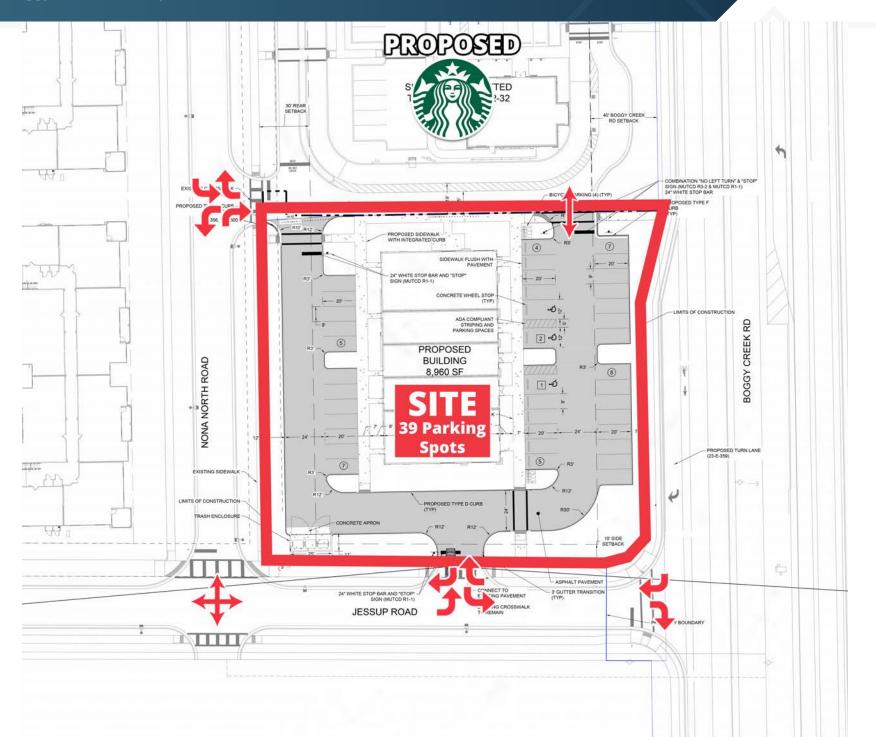

#### 8,960 SF Retail Space

1.1 AC Lot Size

Contact Broker Rate

#### **ABOUT THE PROPERTY**

- Available multi tenant building for lease or single tenant ground lease.
- Located in the Lake Nona Submarket with direct frontage on the recently widened Boggy Creek Rd.
- Site is part of a 115-Acre Master Planned Community by DR Horton with 188 Townhomes and 796 Luxury Multifamily Units.
- Boggy Creek widening construction is now complete with 4 lanes of traffic.
- Lake Nona has been experiencing exponential growth, with an addition of over 1,300 residential units adjacent to the property.