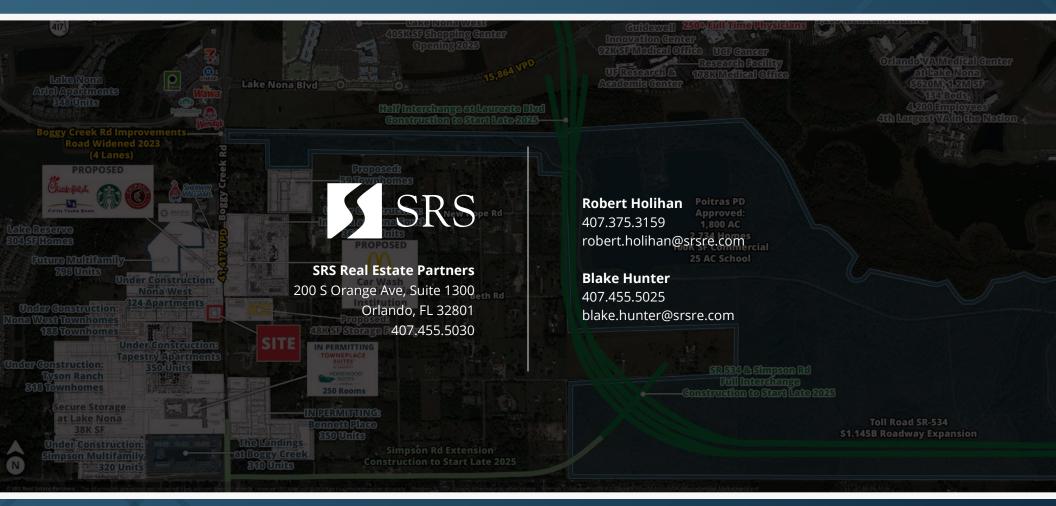

Sugar annie

Boggy Creek Rd Zoom

Poitras PD Approved: 1,800 AC 2,734 Homes 100K SF Commercial 25 AC School

14314 Boggy Creek Road | Orlando, FL 32824

Publix

SHERWIN WILLIAMS

Lake Reserve

Under Constructions Nona West S24 Apartments

Under Construction: Nona West Townhomes 188 Townhomes PROPOSED

PROPOSED

FIFTH THIRD BANK

417 64,000 VPD

Cosel Creek

Chick-fil-&

PROPOSED

PROPOSED

LakoNonaArielAparuments 243Units

Under Constructions Tapestry Apartments 850 Units SITE

Future Multifamily

793 Units

14314 Boggy Creek Road | Orlando, FL 32824