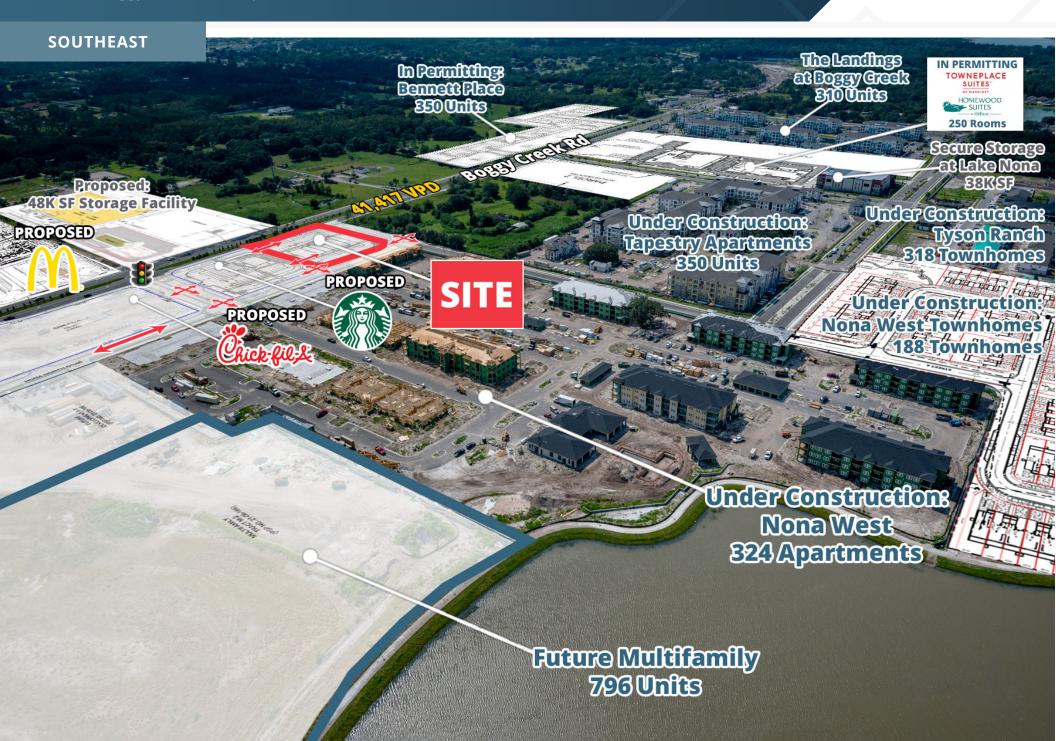

#### **ABOUT THE PROPERTY**

- Available multi tenant building for lease or single tenant ground lease.
- Located in the Lake Nona Submarket with direct frontage on the recently widened Boggy Creek Rd.
- Site is part of a 115-Acre Master Planned Community by DR Horton with 188 Townhomes and 796 Luxury Multifamily Units.
- Boggy Creek widening construction is now complete with 4 lanes of traffic.
- Lake Nona has been experiencing exponential growth, with an addition of over 1,300 residential units adjacent to the property.

#### TRAFFIC COUNTS

Boggy Creek Rd Lake Nona Blvd Year: 2024 | Source: FDOT 41,417 VPD 15,864 VPD

**SRS** 

Sugar annie

Boggy Creek Rd Zoom

Poitras PD Approved: 1,800 AC 2,734 Homes 100K SF Commercial 25 AC School

14314 Boggy Creek Road | Orlando, FL 32824

Publix

SHERWIN WILLIAMS

Lake Reserve

Under Constructions Nona West S24 Apartments

Under Construction: Nona West Townhomes 188 Townhomes PROPOSED

PROPOSED

FIFTH THIRD BANK

417 64,000 VPD

Cosel Creek

Chick-fil-&

PROPOSED

PROPOSED

LakoNonaArielAparuments 243Units

Under Constructions Tapestry Apartments 850 Units SITE

Future Multifamily

793 Units

14314 Boggy Creek Road | Orlando, FL 32824