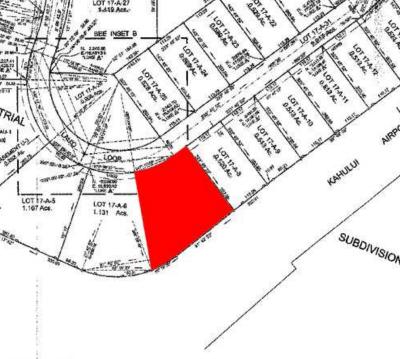

### PROPERTY DESCRIPTION

Approximately an acre of vacant industrial land within the Maui Business Park, Phase II - North Project near Costco, Kahului Airport and Kahului Harbor. Lot is level with water.

### PROPERTY HIGHLIGHTS

- 1.064 acres (approximately 46,348 square feet)
- M-1 Light Industrial zoning allows for a range of uses
- Large water allocation available(water stubbed to lot)
- TMK: (2) 3-8-103-007-0000
- Also available for Lease at \$0.25 psf (3-5 year term)