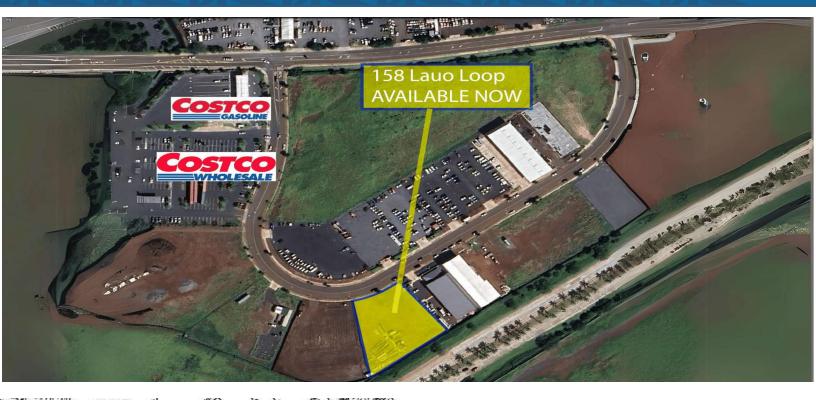

# 1.064 ACRE LIGHT INDUSTRIAL ZONED LOT

Maui Business Park | 158 Lauo Loop | Kahului, HI 96732

### PROPERTY DESCRIPTION

Approximately an acre of vacant industrial land within the Maui Business Park, Phase II - North Project near Costco, Kahului Airport and Kahului Harbor. Lot is level with water.

### PROPERTY HIGHLIGHTS

- 1.064 acres (approximately 46,348 square feet)
- M-1 Light Industrial zoning allows for a range of uses
- Large water allocation available(water stubbed to lot)
- TMK: (2) 3-8-103-007-0000
- Also available for Lease at \$0.25 psf (3-5 year term)