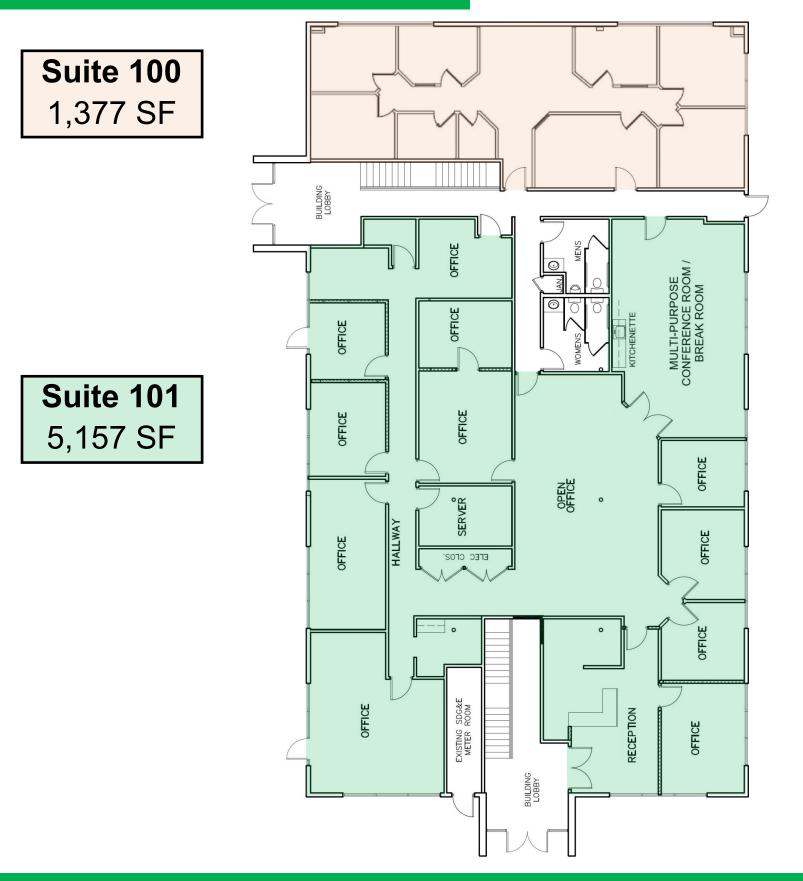

### **AVAILABLE**

Bldg. 508-101 5,157 SF\* \$1.45 PSF/mo + E/J \*Can Assemble up to 6,534 SF

Bldg. 508-100\*\* 1,377 SF \$1.45 PSF/mo + E/J \*\*Suite 100 is occupied, available with 60-days notice

### Floor Plan

For more information, please contact:

C

www.cdccommercial.com

DRE Lic. #02242358

Nick Zech 858-232-2100 nzech@cdccommercial.com DRE Lic. #01721457 Matt Orth 858-736-1337 morth@cdccommercial.com DRE Lic. #01884500 11440 W. Bernardo Ct., #300 San Diego, CA 92127 T: 760-743-8500 www.cdccommercial.com