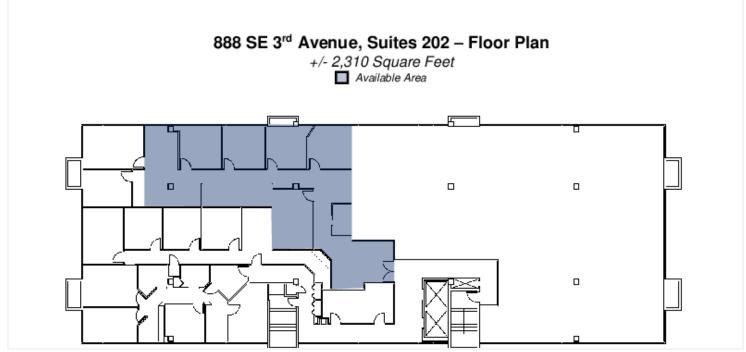

## **PROPERTY HIGHLIGHTS**

- Unit 202- 2,310 +/- square feet -4 interior offices, kitchenette, reception area, conference room, and support staff offices
- Unit 500 A,B&C- 9,722 +/- square feet- divisible (see attached plan)
- Walking distance to Broward County Courthouse, food, banking, and all other downtown amenities
- Located just south of New River on the NE corner of the intersection of SE 3rd Avenue and SE 9th Street
- Perfect for law office, accounting firm, or any other office user
- Includes surface parking (Including limited free covered parking spaces)
- Ideal for legal, accounting & professions services practices
- \$28.00 \$32.00 per square foot gross + electric and janitorial

## **Floor Plans**

CORFAC International John Forman Sales Associate 954.652.2026 iforman@bergercommercial.com **Keith R. Graves, CCIM** Senior Vice President 954.652.2031 kgraves@bergercommercial.com