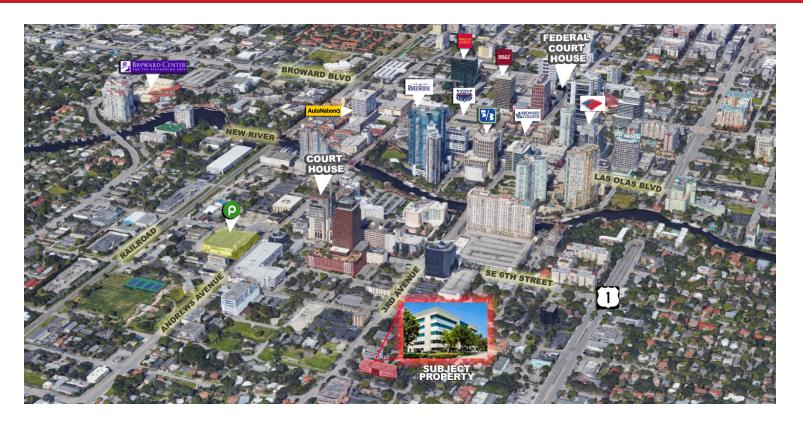

## RARE DOWNTOWN OFFICE CONDOS FOR LEASE

888 SE 3rd Avenue, Fort Lauderdale, FL 33316

Experience the power of market knowledge

## **PROPERTY HIGHLIGHTS**

- Unit 202- 2,310 +/- square feet -4 interior offices, kitchenette, reception area, conference room, and support staff offices
- Unit 500 A,B&C- 9,722 +/- square feet- divisible (see attached plan)
- Walking distance to Broward County Courthouse, food, banking, and all other downtown amenities
- Located just south of New River on the NE corner of the intersection of SE 3rd Avenue and SE 9th Street
- Perfect for law office, accounting firm, or any other office user
- Includes surface parking (Including limited free covered parking spaces)
- Ideal for legal, accounting & professions services practices
- \$28.00 \$32.00 per square foot gross + electric and janitorial