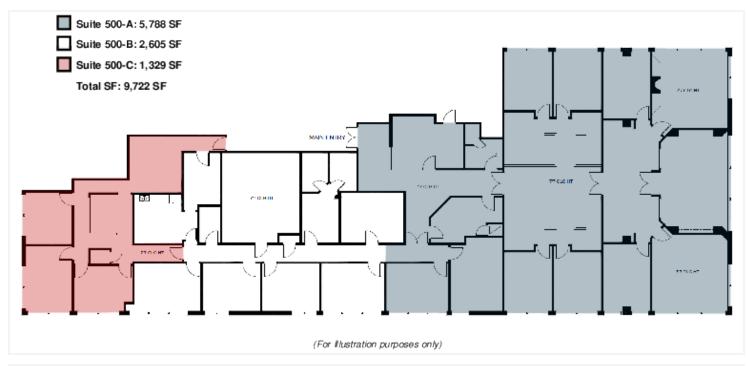

## **PROPERTY HIGHLIGHTS**

- Unit 202- 2,310 +/- square feet -4 interior offices, kitchenette, reception area, conference room, and support staff offices
- Unit 500 A,B&C- 9,722 +/- square feet- divisible (see attached plan)
- Walking distance to Broward County Courthouse, food, banking, and all other downtown amenities
- Located just south of New River on the NE corner of the intersection of SE 3rd Avenue and SE 9th Street
- Perfect for law office, accounting firm, or any other office user
- Includes surface parking (Including limited free covered parking spaces)
- Ideal for legal, accounting & professions services practices
- \$28.00 \$32.00 per square foot gross + electric and janitorial

## **Floor Plans**

CORFAC International John Forman Sales Associate 954.652.2026 iforman@bergercommercial.com **Keith R. Graves, CCIM** Senior Vice President 954.652.2031 kgraves@bergercommercial.com