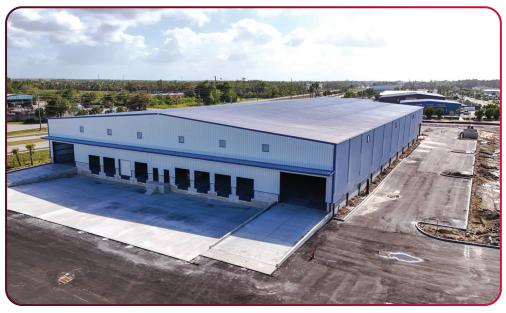

## **IRONBRIDGE DISTRIBUTION CENTER** 48,000 SF DOCK-HIGH WAREHOUSE WITH YARD

3695 IRONBRIDGE BLVD, FORT MYERS, FL 33916

AVAILABLE: 48,000 SF (Divisible to 24,000 SF) 1,048 SF Office

<u>LEASE RATE</u>: \$13.95 / SF NNN

### **BUILDING FEATURES**

- 1,048 SF Office
- Eight (8) 14' x 14' Dock-High Doors
- Two (2) 20' x 14' Drive-In Ramps
- 24' to 28' Building Clearance
- LED Lighting
- 120/240V/600 Amp 3-Phase Electrical Service
- Fully Sprinklered (ESFR)
- Zoned Light Industrial