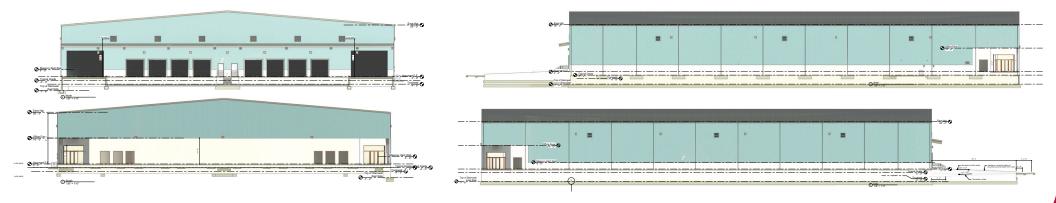

### **BUILDING FEATURES**

- 1,048 SF Office
- Eight (8) 14' x 14' Dock-High Doors
- Two (2) 20' x 14' Drive-In Ramps
- 24' to 28' Building Clearance
- LED Lighting
- 120/240V/600 Amp 3-Phase Electrical Service
- Fully Sprinklered (ESFR)
- Zoned Light Industrial