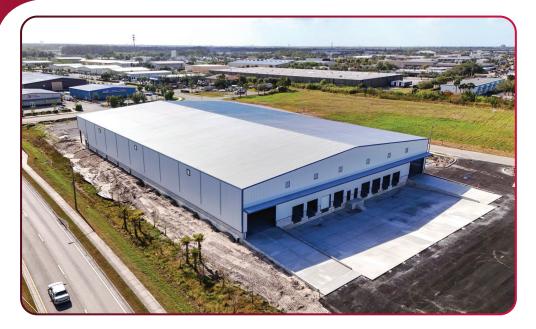

## **IRONBRIDGE DISTRIBUTION CENTER** 48,000 SF DOCK-HIGH WAREHOUSE WITH YARD

3695 IRONBRIDGE BLVD, FORT MYERS, FL 33916

AVAILABLE: 48,000 SF (Divisible to 24,000 SF) 1,048 SF Office

<u>LEASE RATE</u>: \$13.95 / SF NNN

### **BUILDING FEATURES**

- 1,048 SF Office
- Eight (8) 14' x 14' Dock-High Doors
- Two (2) 20' x 14' Drive-In Ramps
- 24' to 28' Building Clearance
- LED Lighting
- 120/240V/600 Amp 3-Phase Electrical Service
- Fully Sprinklered (ESFR)
- Zoned Light Industrial