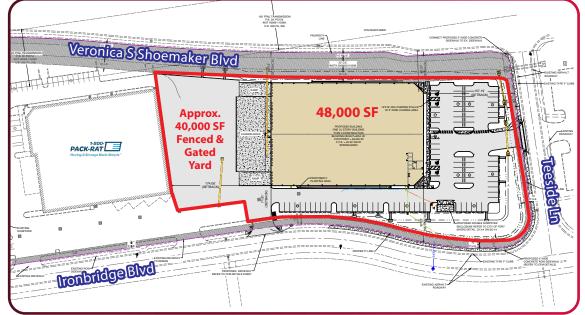

## **IRONBRIDGE DISTRIBUTION CENTER** 48,000 SF DOCK-HIGH WAREHOUSE WITH YARD

3695 IRONBRIDGE BLVD, FORT MYERS, FL 33916

AVAILABLE: 48,000 SF (Divisible to 24,000 SF) 1,048 SF Office

<u>LEASE RATE</u>: \$13.95 / SF NNN

## Approximately 1 Acre Gated & Fenced Yard

Please Contact:

 $\times$   $\odot$  in f

 Bob Johnston
 Adam Bornhorst

 Principal
 Senior Vice President

 239.210.7601
 239.210.7616

 bjohnston@lee-associates.com
 abornhorst@lee-associates.com

### **BUILDING FEATURES**

- 1,048 SF Office
- Eight (8) 14' x 14' Dock-High Doors
- Two (2) 20' x 14' Drive-In Ramps
- 24' to 28' Building Clearance
- LED Lighting
- 120/240V/600 Amp 3-Phase Electrical Service
- Fully Sprinklered (ESFR)
- Zoned Light Industrial