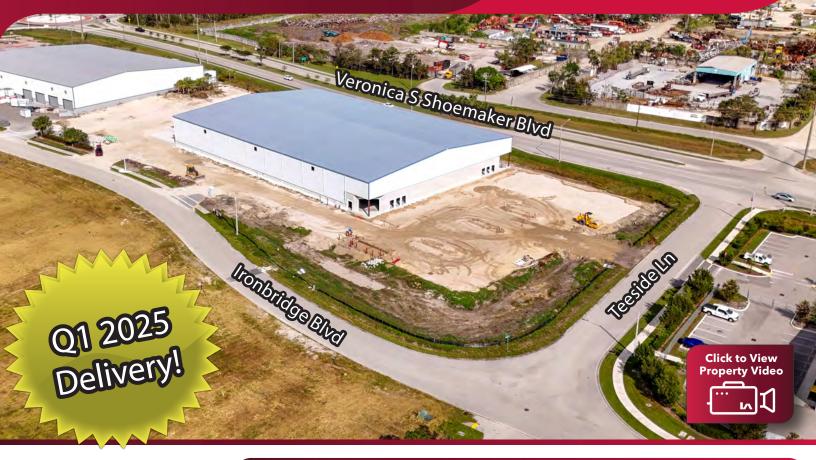

## **IRONBRIDGE DISTRIBUTION CENTER** 48,000 SF DOCK-HIGH WAREHOUSE WITH YARD

3695 IRONBRIDGE BLVD, FORT MYERS, FL 33916





AVAILABLE: 48,000 SF (Divisible to 24,000 SF) 1,048 SF Office

<u>LEASE RATE</u>: \$13.95 / SF NNN

CAM RATE: \$2.85 / SF (Estimated)

## Approximately 1 Acre Gated & Fenced Yard



Please Contact:

 $\times$   $\odot$  in f

 Bob Johnston
 Adam Bornhorst

 Principal
 Senior Vice President

 239.210.7601
 239.210.7616

 bjohnston@lee-associates.com
 abornhorst@lee-associates.com

All information furnished regarding property for sale, rental or financing is from sources deemed reliable, but no warranty or representation is made to the accuracy thereof and same is subject to errors, omissions, change of price, or other conditions prior to sale, lease or financing or withdrawal without notice. No liability of any kind is to be imposed on the broker herein.

## **IRONBRIDGE DISTRIBUTION CENT