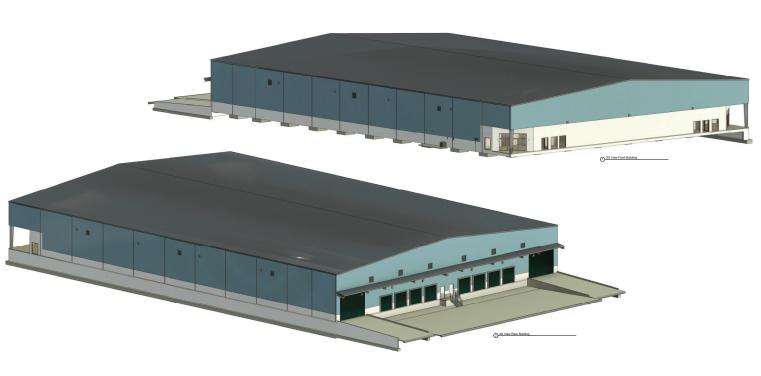

## **IRONBRIDGE DISTRIBUTION CENTER** 48,000 SF DOCK-HIGH WAREHOUSE WITH YARD

3695 IRONBRIDGE BLVD, FORT MYERS, FL 33916

AVAILABLE: 48,000 SF (Divisible to 24,000 SF) 1,048 SF Office

<u>LEASE RATE</u>: \$13.95 / SF NNN

### **BUILDING FEATURES**

- 1,048 SF Office
- Eight (8) 14' x 14' Dock-High Doors
- Two (2) 20' x 14' Drive-In Ramps
- 24' to 28' Building Clearance
- LED Lighting
- 120/240V/600 Amp 3-Phase Electrical Service
- Fully Sprinklered (ESFR)
- Zoned Light Industrial