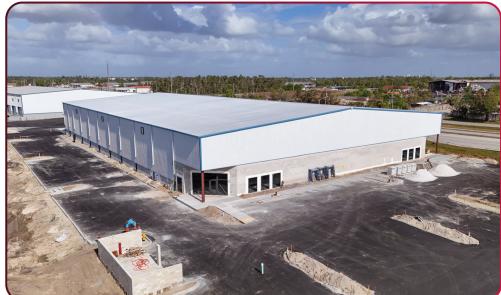

## **IRONBRIDGE DISTRIBUTION CENTER** 48,000 SF DOCK-HIGH WAREHOUSE WITH YARD

3695 IRONBRIDGE BLVD, FORT MYERS, FL 33916

AVAILABLE: 48,000 SF (Divisible to 24,000 SF) 1,048 SF Office

<u>LEASE RATE</u>: \$13.95 / SF NNN

### **BUILDING FEATURES**

- 1,048 SF Office
- Eight (8) 14' x 14' Dock-High Doors
- Two (2) 20' x 14' Drive-In Ramps
- 24' to 28' Building Clearance
- LED Lighting
- 120/240V/600 Amp 3-Phase Electrical Service
- Fully Sprinklered (ESFR)
- Zoned Light Industrial