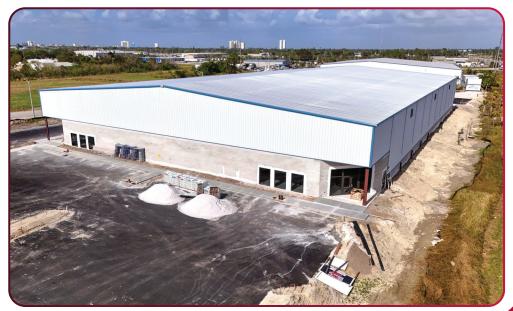

## **IRONBRIDGE DISTRIBUTION CENTER** 48,000 SF DOCK-HIGH WAREHOUSE WITH YARD

3695 IRONBRIDGE BLVD, FORT MYERS, FL 33916

AVAILABLE: 48,000 SF (Divisible to 24,000 SF) 1,048 SF Office

<u>LEASE RATE</u>: \$13.95 / SF NNN

### **BUILDING FEATURES**

- 1,048 SF Office
- Eight (8) 14' x 14' Dock-High Doors
- Two (2) 20' x 14' Drive-In Ramps
- 24' to 28' Building Clearance
- LED Lighting
- 120/240V/600 Amp 3-Phase Electrical Service
- Fully Sprinklered (ESFR)
- Zoned Light Industrial